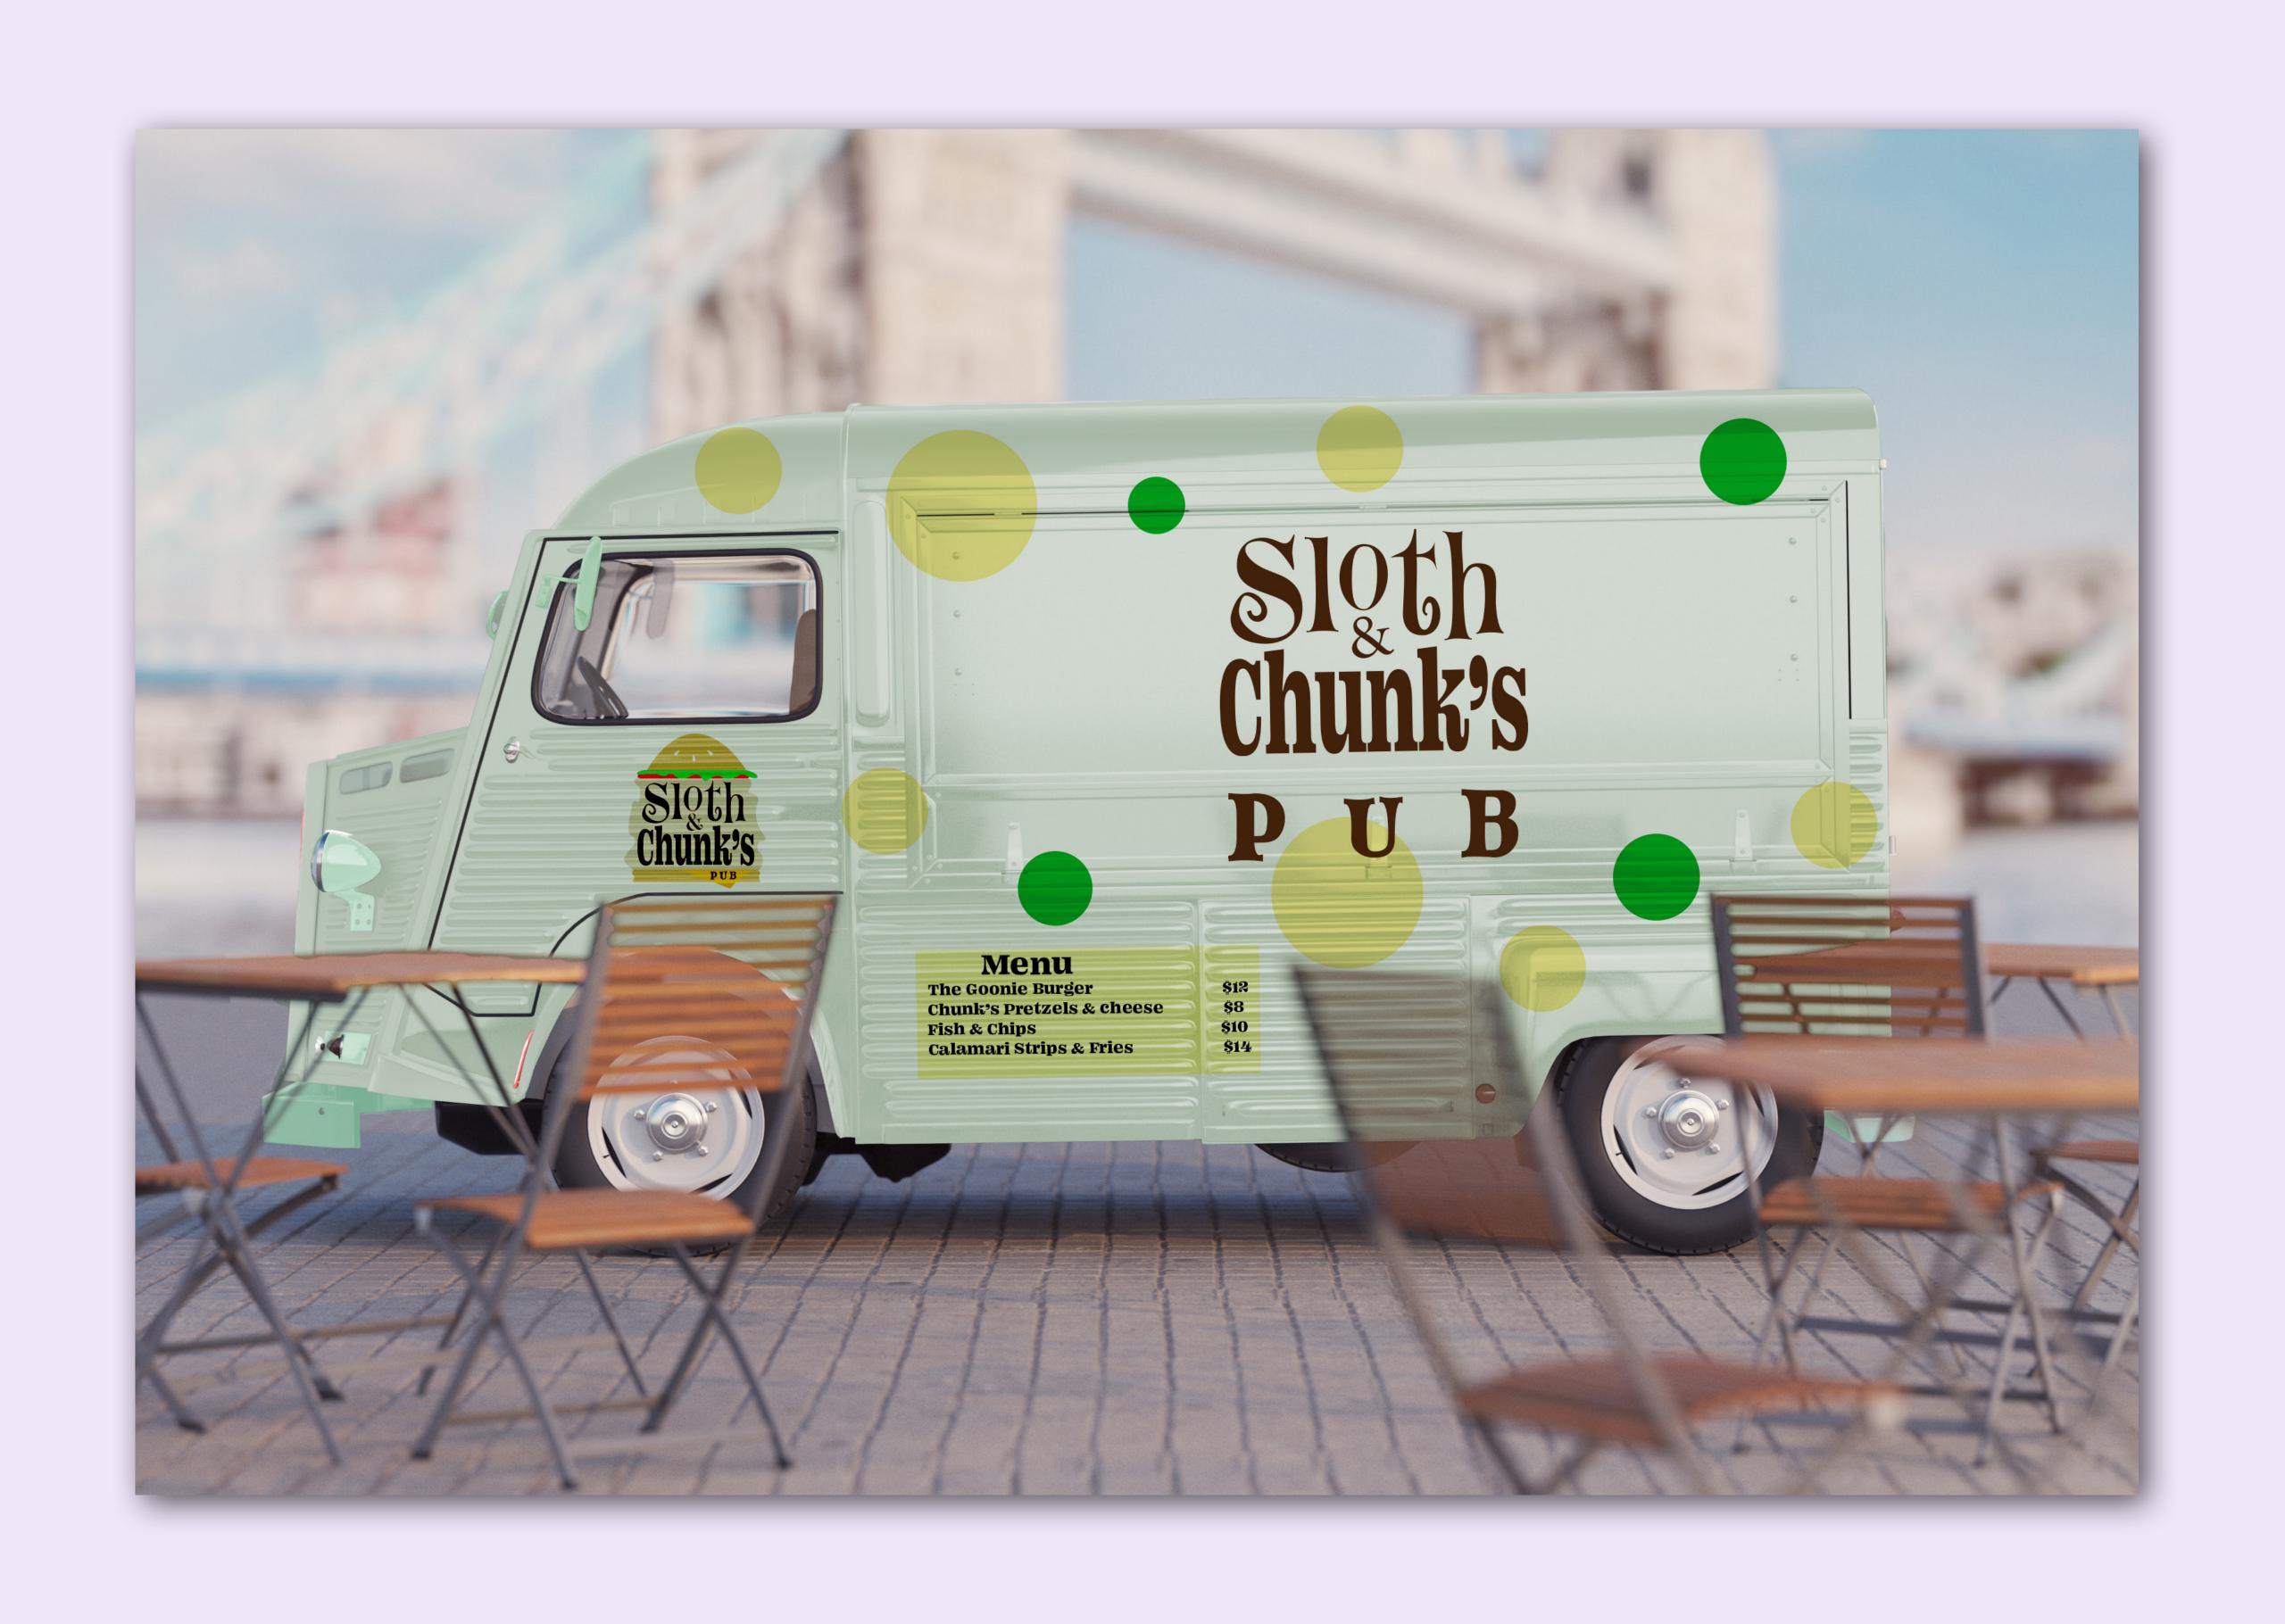

## Sloth & Chunk's Pub

## Food Truck Logo

#### Challenge

Create a logo for a local food truck that sells burgers and pub food in Astoria, Oregon.

#### Process

I started by doing competitor research and creating a mood board of my ideas, and then I made sketches. After deciding on a design, I created the illustration and arranged the typography in illustrator.