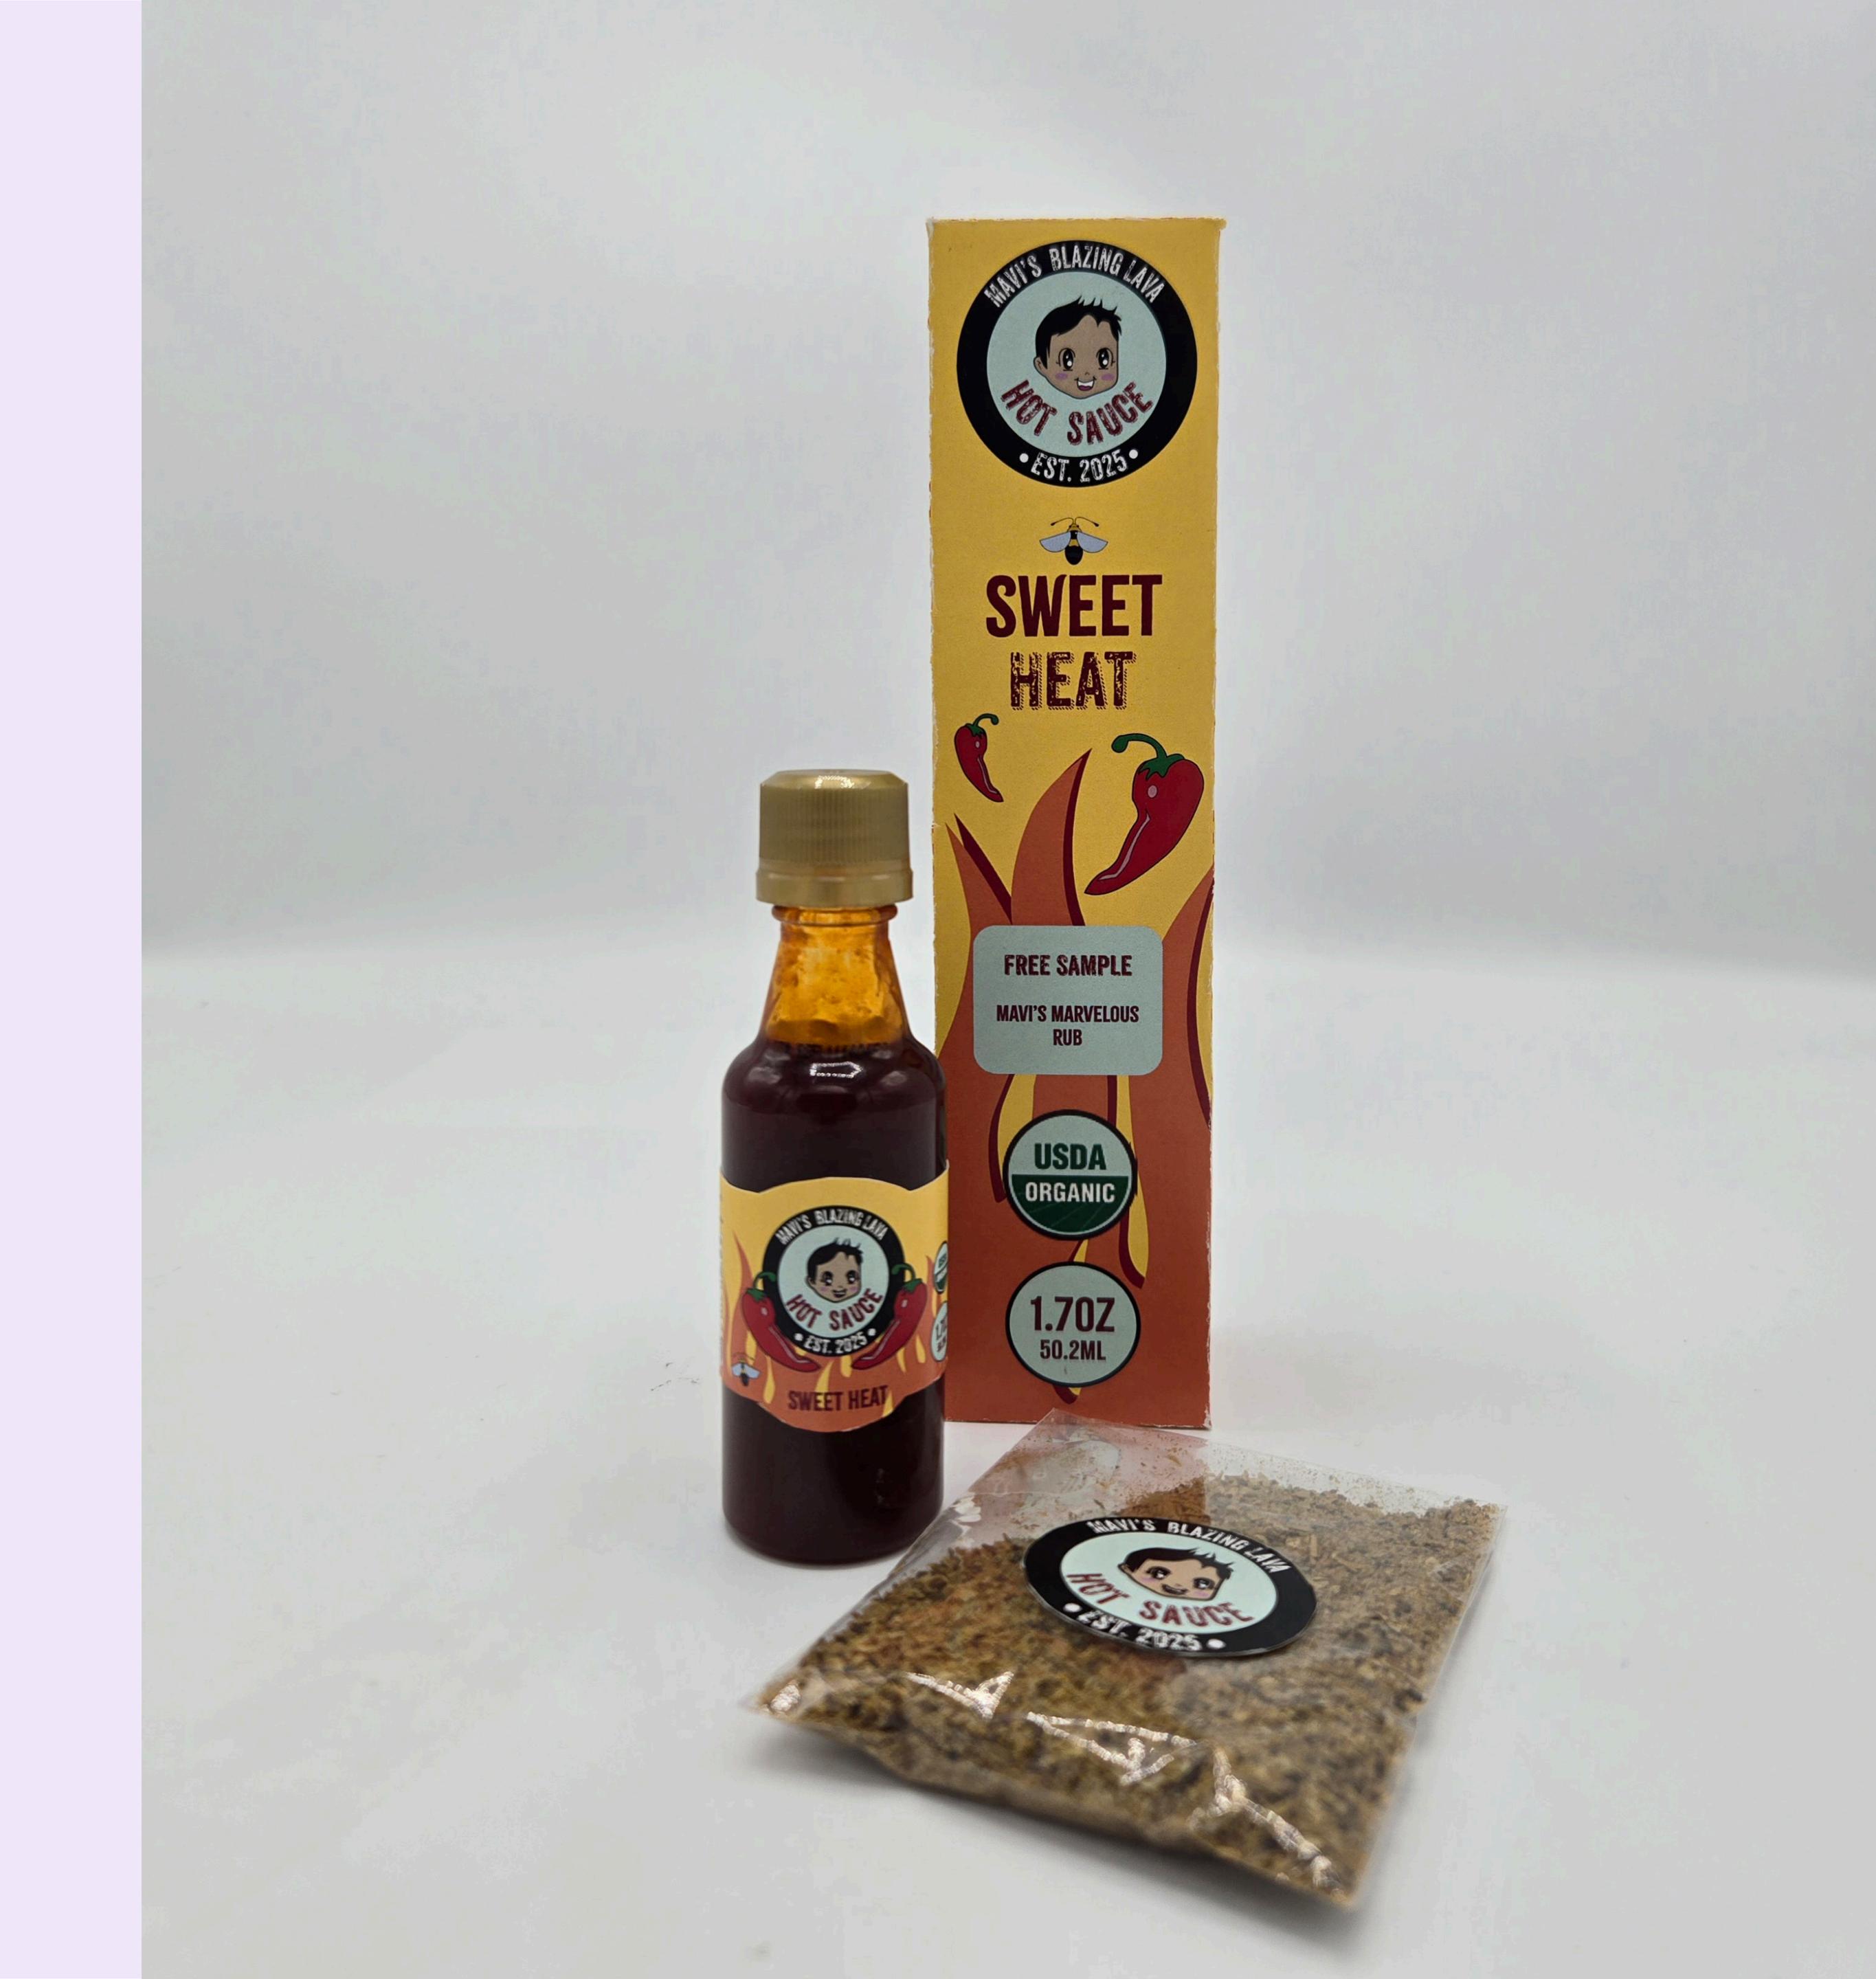

# Mavy's Blazing Lava

## Hot Sauce Branding

#### Challenge

Using an original theme, create product labels and branding for a box container and the product(s) residing inside.

#### Process

I started by measuring my die line and recording the dimensions needed in order to find a product that will fit inside. After that I created a moodboard and sketches for my logo and branding designs. I chose hot sauce because of the opportunity I saw in matching vibrant colors and bold shapes. Then, I picked typography and colors to match my theme.

#### Software

Ingredients: chili, sugar, honey, salt, garlic, distilled vinegar, potassium sorbate, sodium bisulfate, xanthan gum.