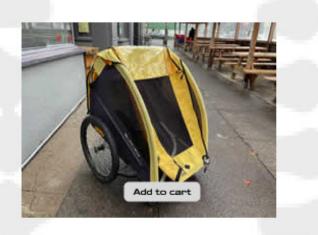

GIANT Acapulco

Add to cart

TREK Antelope 3x7

15" small

Cannondale Super V 2000 Classic mountain bike excellent condition

**BURLEY Bee Trailer** used, very good condition.

TOWNIE Electra

ROCKY MOUNTAIN Element 950