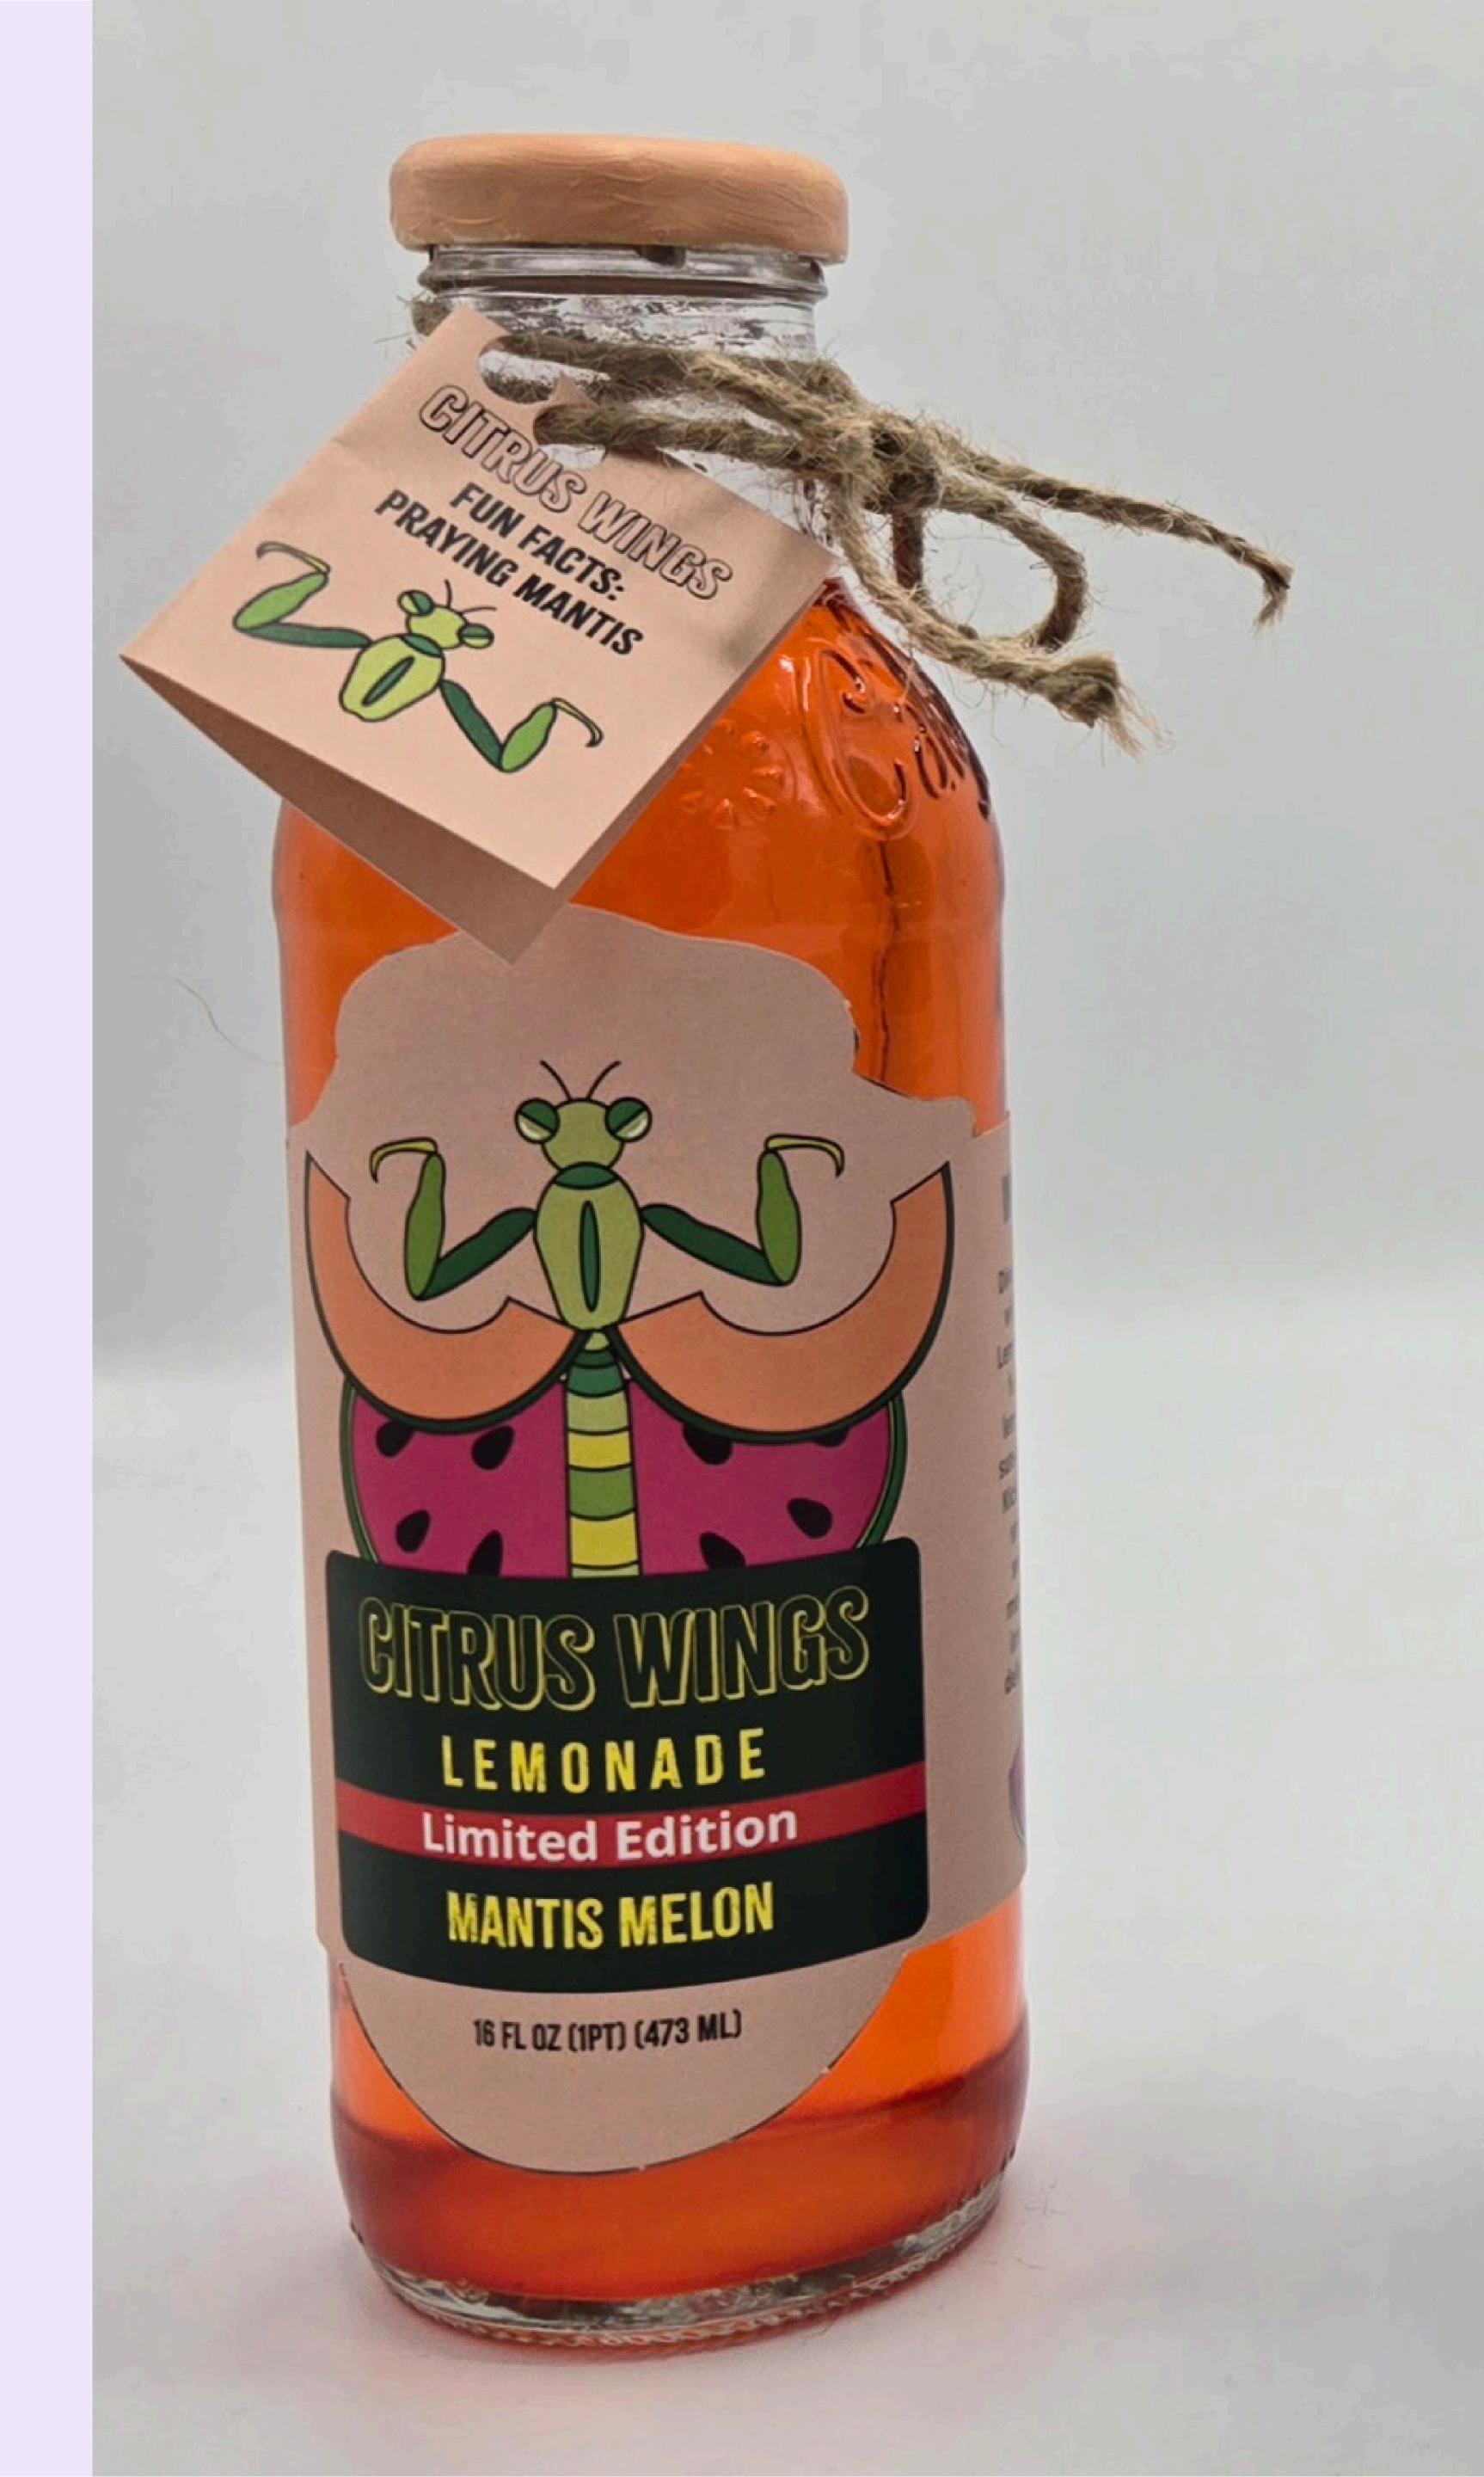

# Citrus Wings

### Beverage Branding

#### Process

I started by researching lemonade brands and competitor designs. After that I created a mood board and sketches. I wanted a theme that could translate to 3 flavors while maintaining a unique dieline for each piece, so I chose to include 3 arthropods with wings that match the flavor of the juice. After that I picked typography and colors to match my theme.