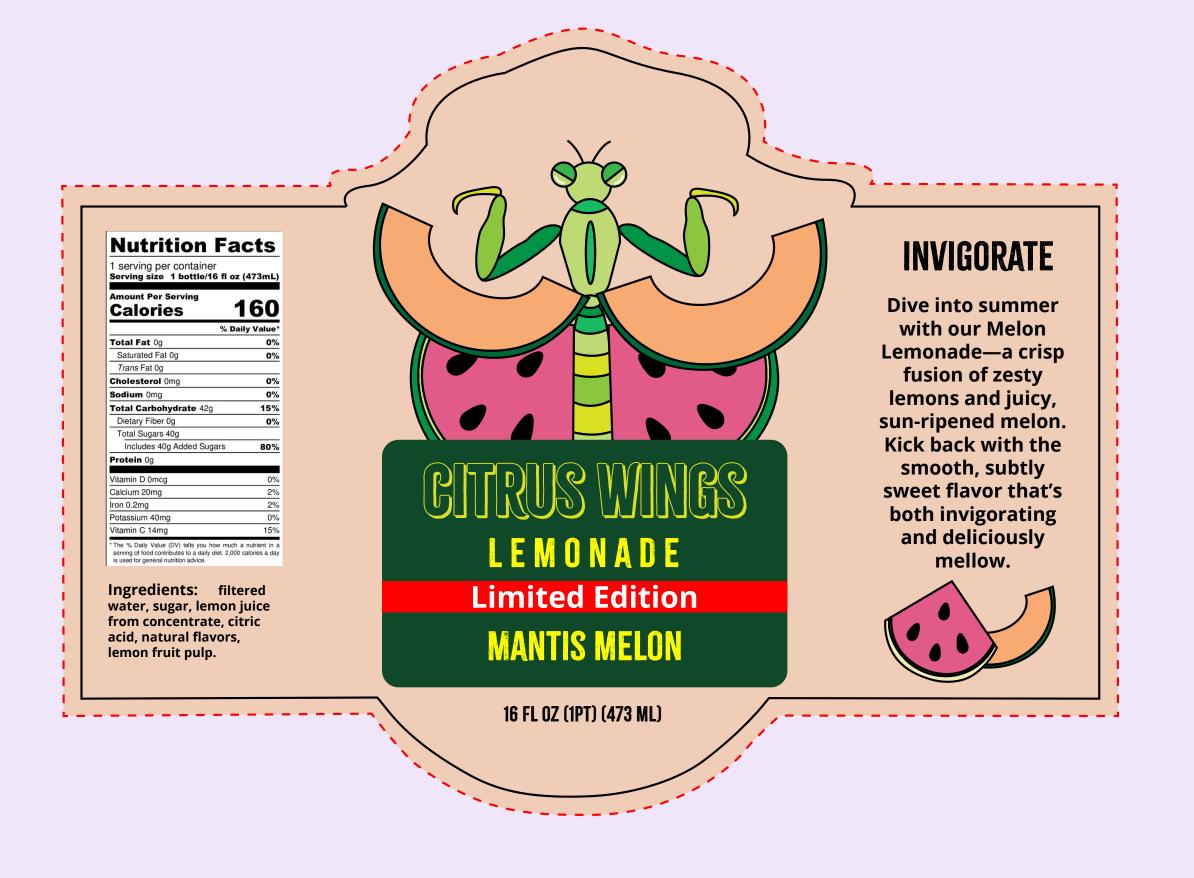

# Citrus Wings

### Beverage Branding

#### Challenge

Create the branding and labels for a imaginary beverage brand including a nutrition facts label, ingredients list, brand description and logo.

#### Process

I started by researching lemonade brands and competitor designs. After that I created a mood board and sketches. I wanted a theme that could translate to 3 flavors while maintaining a unique dieline for each piece, so I chose to include 3 arthropods with wings that match the flavor of the juice. After that I picked typography and colors to match my theme.