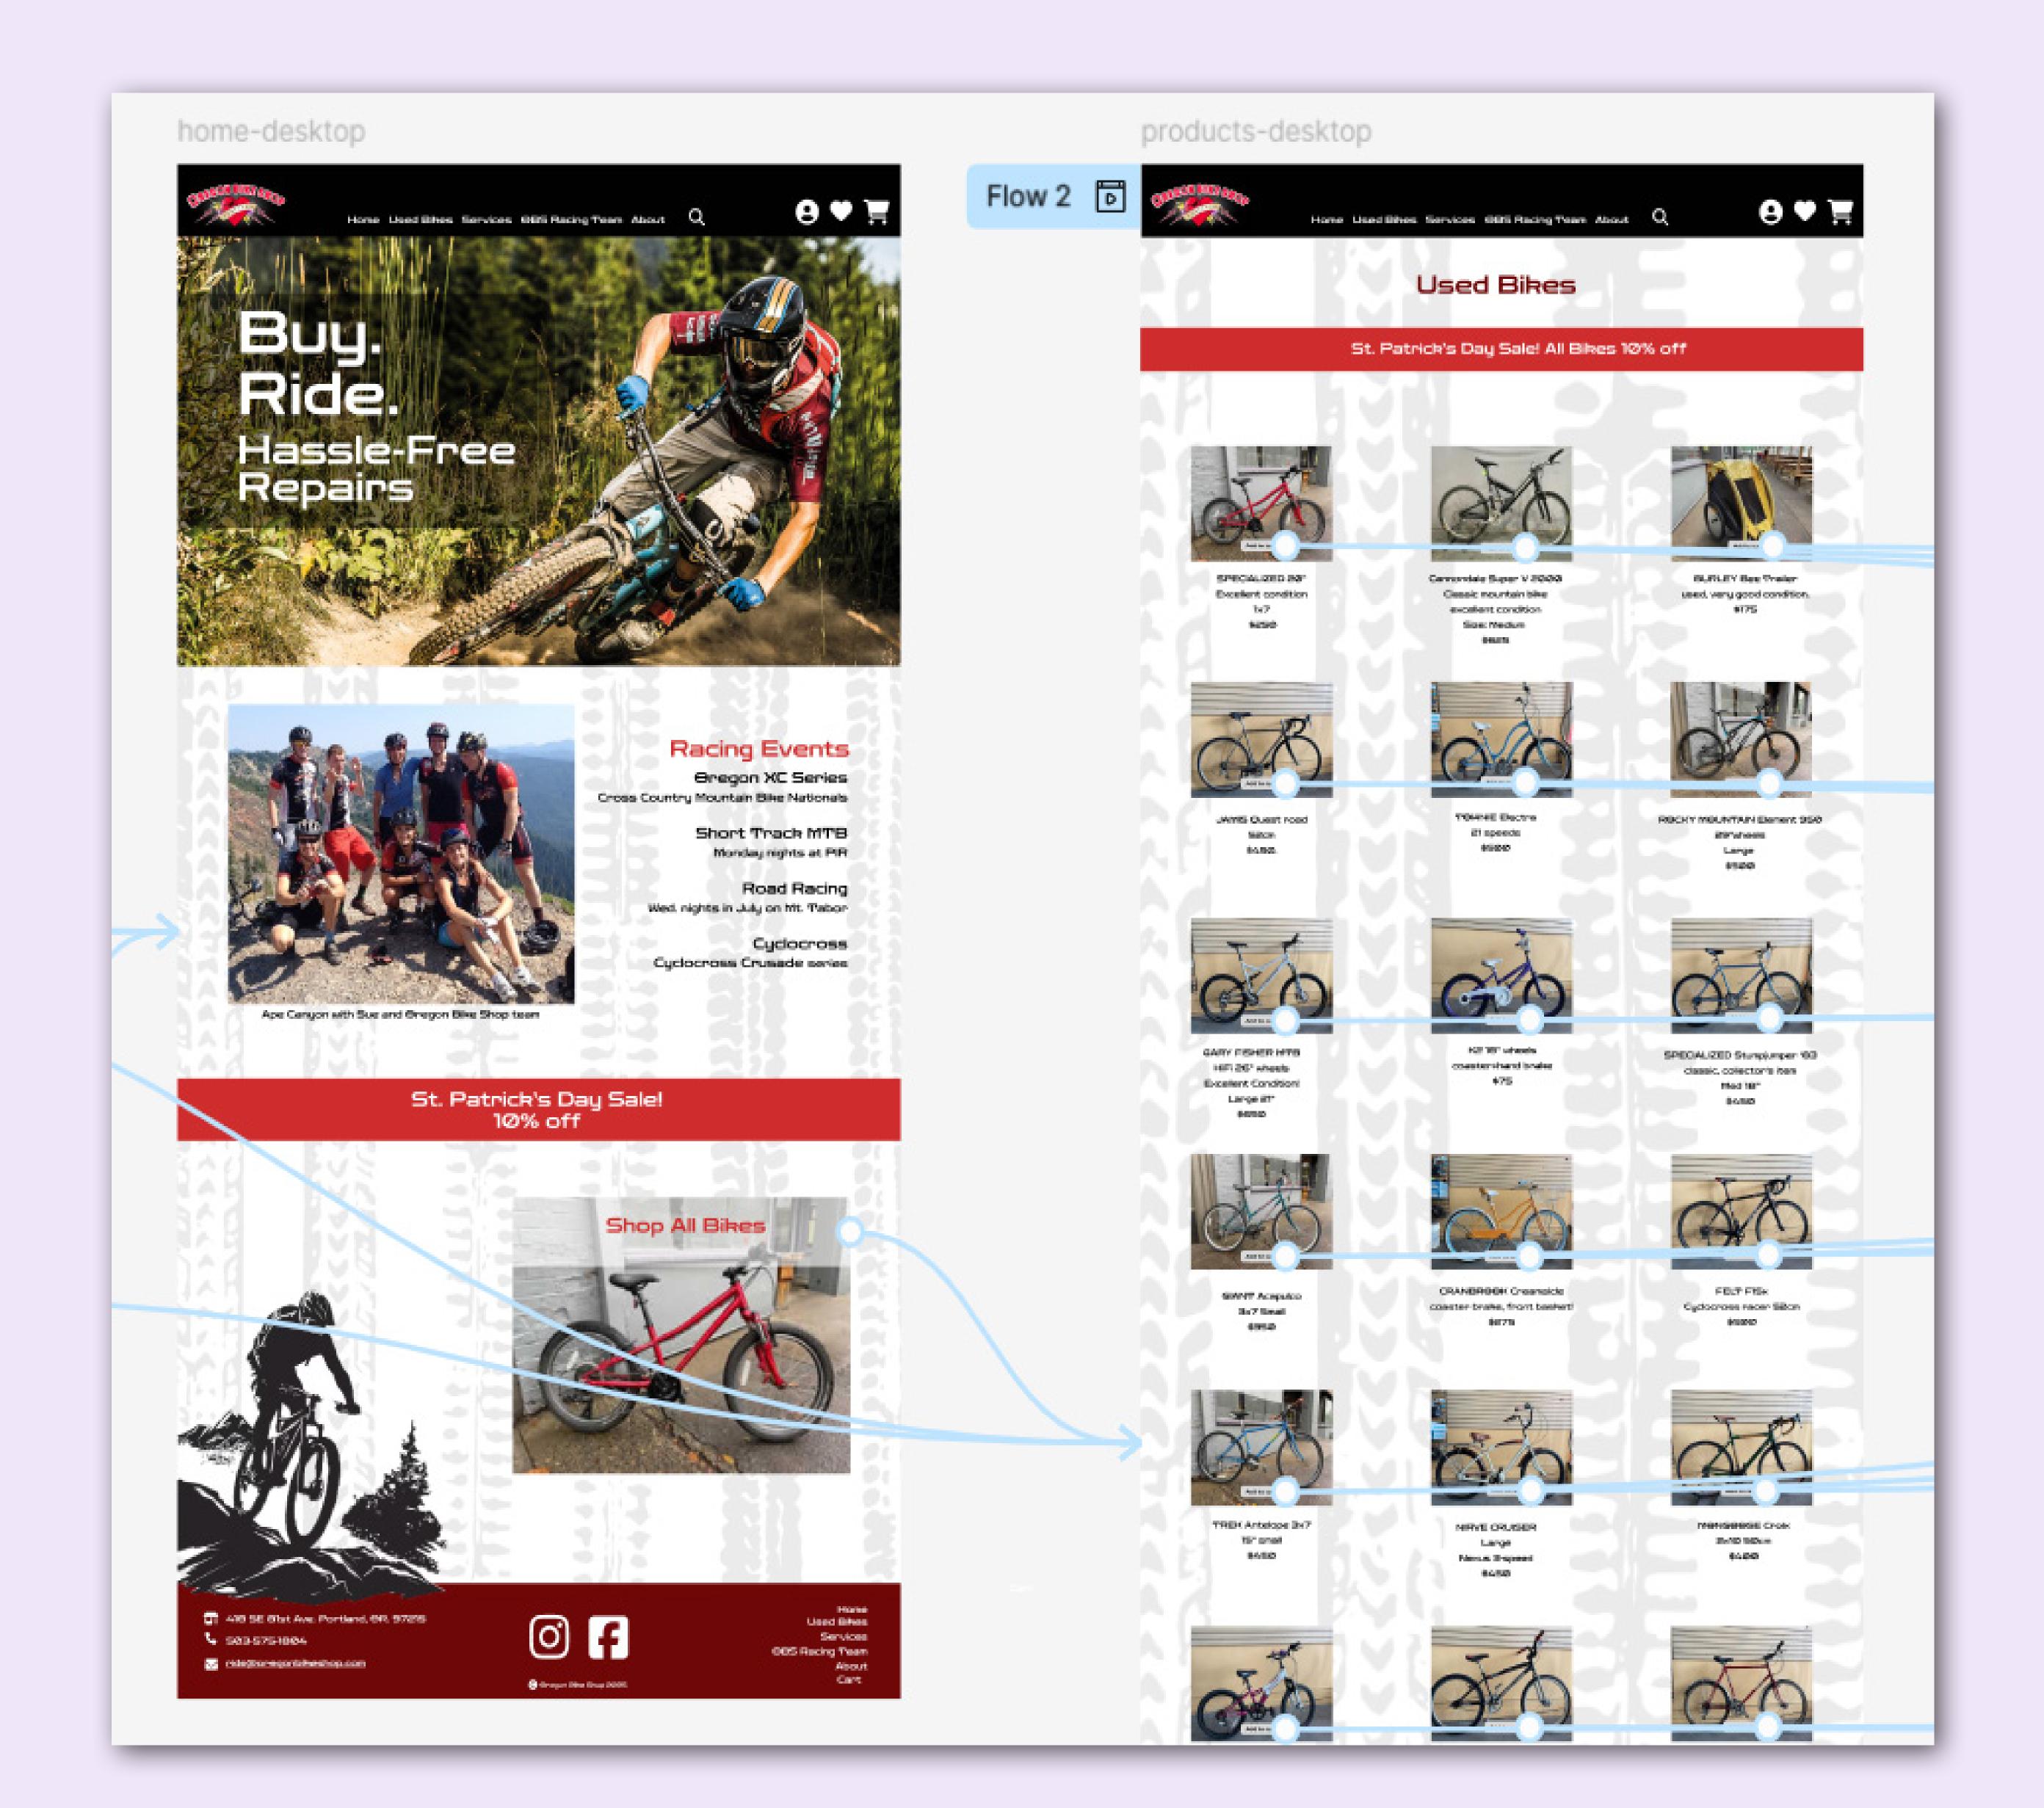

# Oregon Bike Shop

## Website Redesign

#### Challenge

Design a stylish website for a local bike shop to promote sales, highlight events, and exhibit functionality.

#### Process

I started by doing some competitor research and making a wireframe.

I then began to research imagery that reflects the grittiness of mountain biking, and I added a faint tire pattern to add texture and visual interest.

#### Software

Photoshop, Figma

ride@oregonbikeshop.com

#### Used Bikes

St. Patrick's Day Sale! All Bikes 10% off

SPECIALIZED 20" Excellent condition

Add to cart

JAMIS Quest road

GARY FISHER MTB

Excellent Condition!

Large 21"

GIANT Acapulco

Add to cart

TREK Antelope 3x7

15" small

Cannondale Super V 2000 Classic mountain bike excellent condition

**BURLEY Bee Trailer** used, very good condition.

TOWNIE Electra

ROCKY MOUNTAIN Element 950

K2 18" wheels coaster+hand brake

SPECIALIZED Stumpjumper '83

CRANBROOK Creamsicle coaster brake, front basket!

FELT F15x Cyclocross racer 52cm

NIRVE CRUISER Nexus 3-speed

MONGOOSE Croix 2x10 50cm \$400

Home Used Bikes Services OBS Racing Team About Q