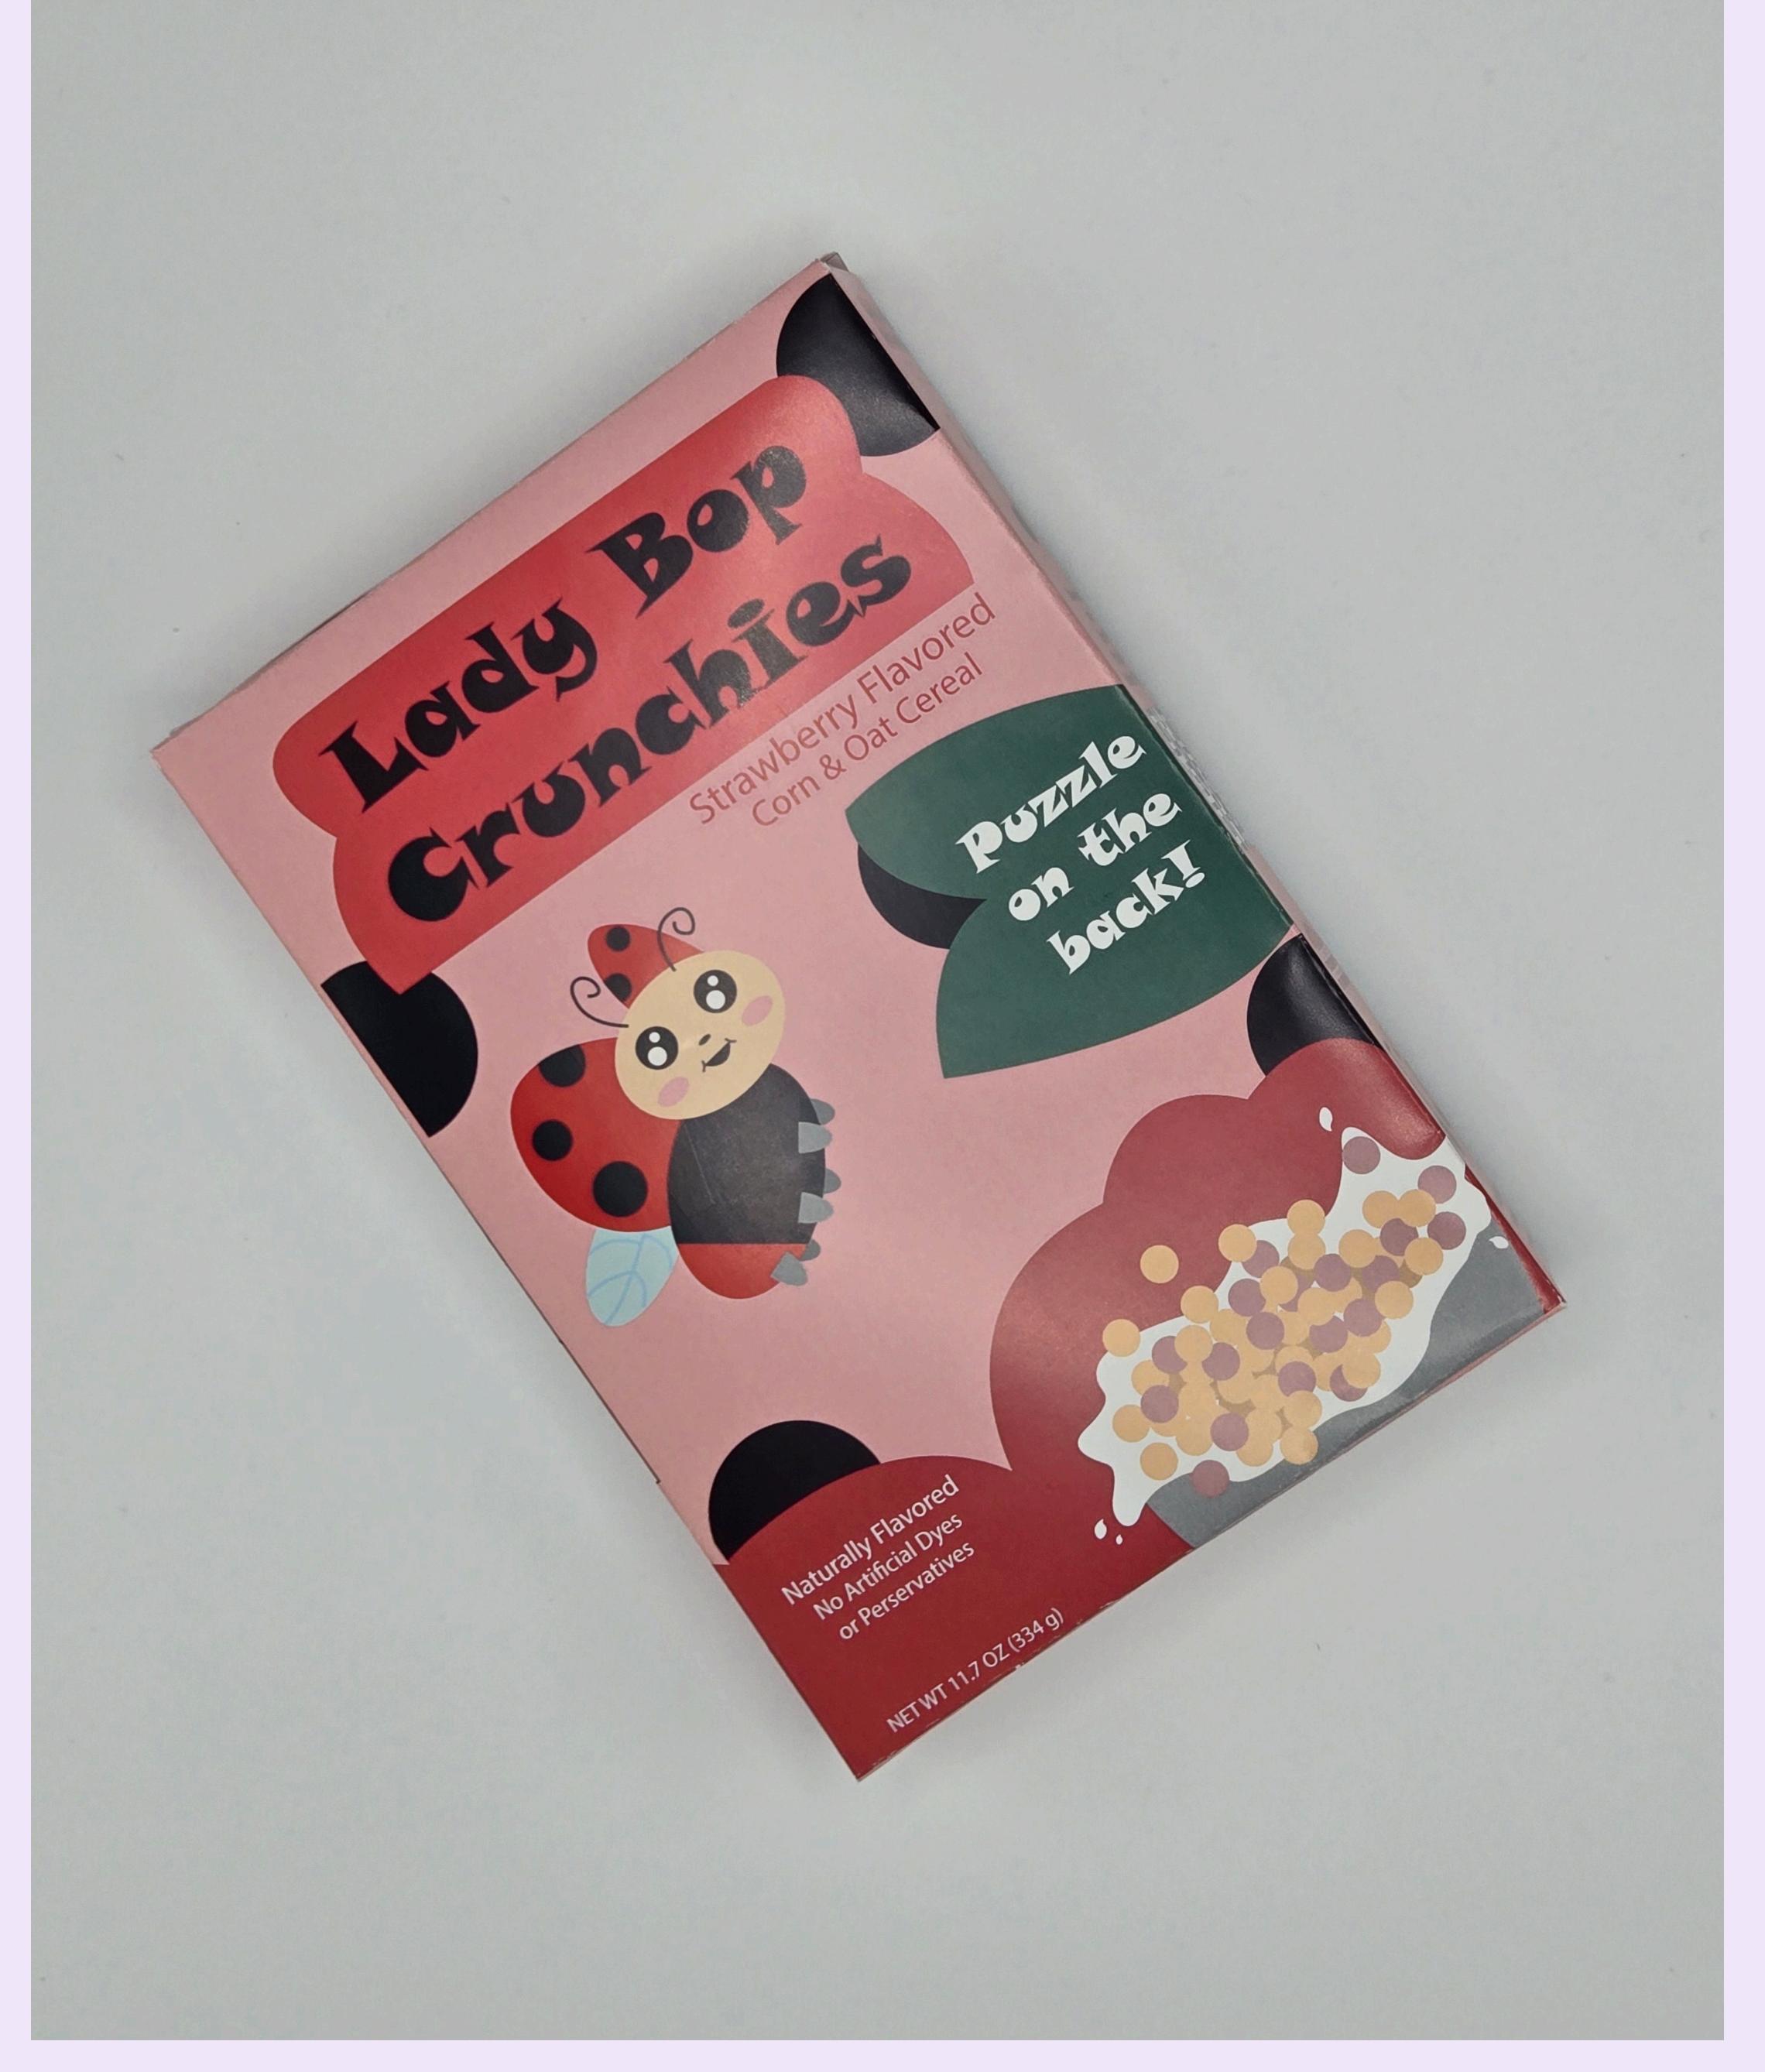

# Lady Bop Crunchies

#### Cereal Box

#### Challenge

Come up with a theme, logo, name, color scheme, and branding for a cereal box design, taking into consideration the flavor, call to action, and nutrition factors.

#### Process

I started by creating a mood board of the colors, typography, and themes that I had initially envisioned for my design. After that, I made sketches for the layout and illustrations and printed a prototype to test my die line. I went with ladybugs for my theme because they seemed to have a lot of potential in attracting a young audience, and because I have a personal affinity for ladybugs. To start the design, I created the logo and chose the typography that I planned to use throughout the die line. I wanted something that was going to match the cutesy and bubbly theme.