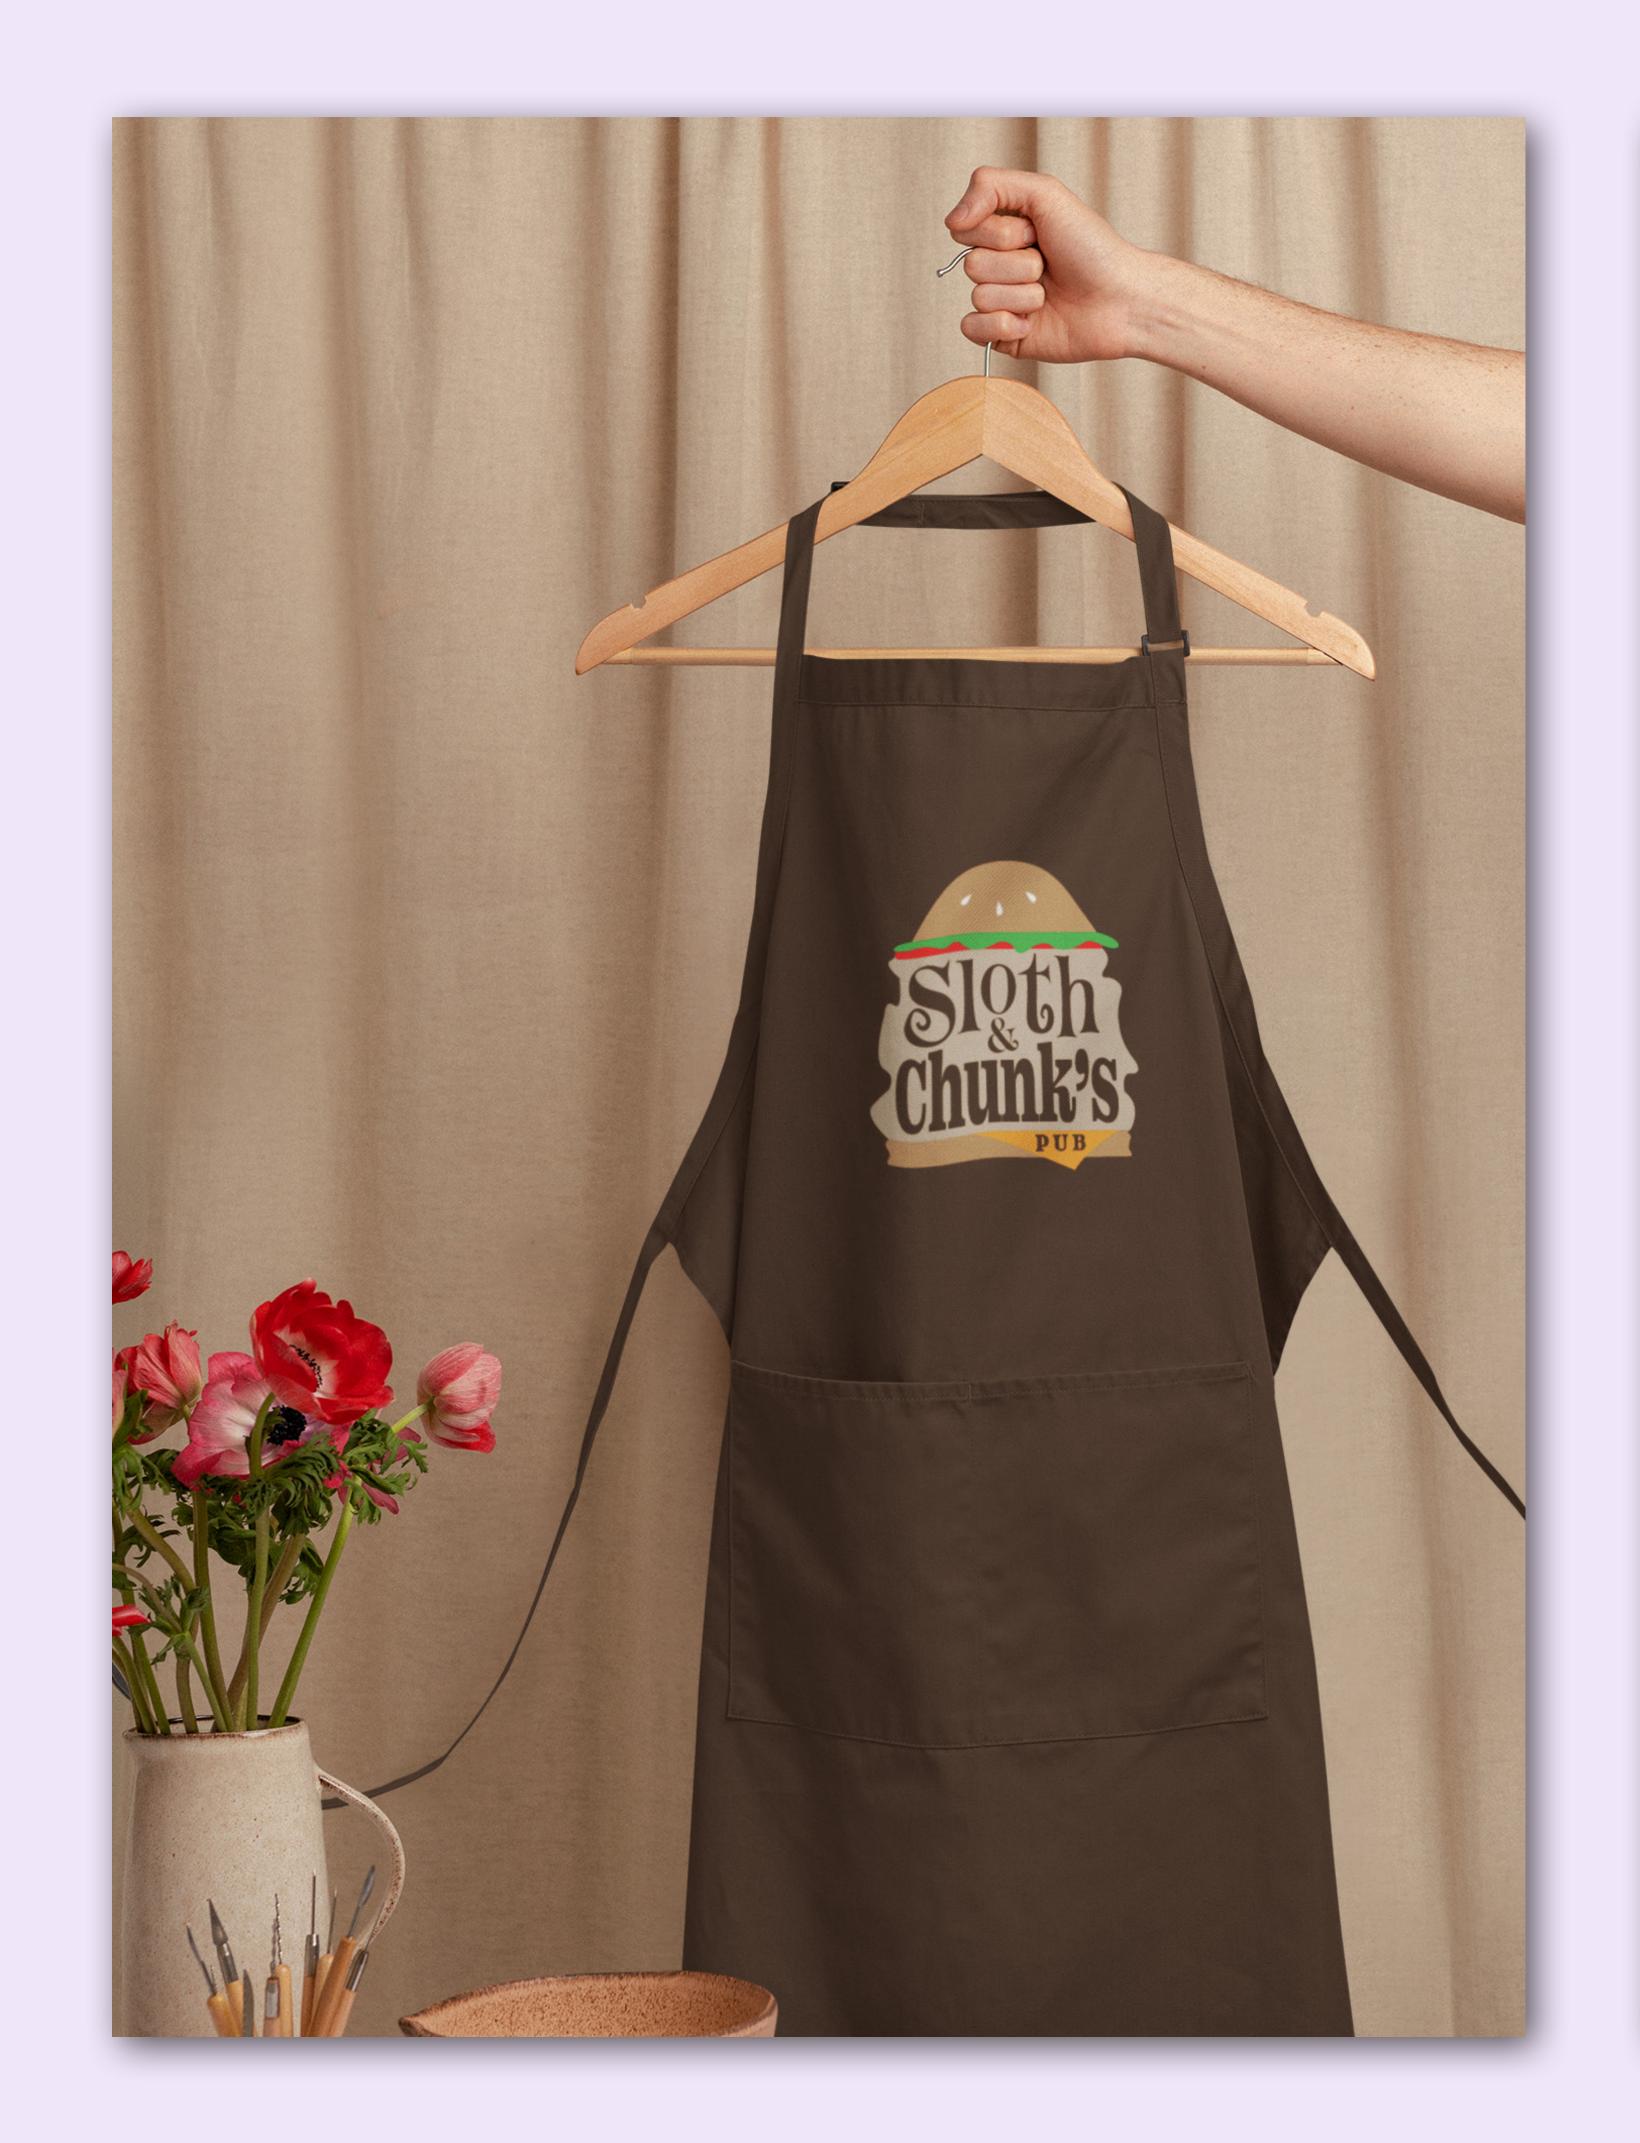

## Sloth & Chunk's Pub

## Food Truck Logo

#### Challenge

Create a logo for a local food truck that sells burgers and pub food in Astoria, Oregon.

#### Process

I started by doing competitor research and creating a mood board of my ideas, and then I made sketches. After deciding on a design, I created the illustration and arranged the typography in illustrator.