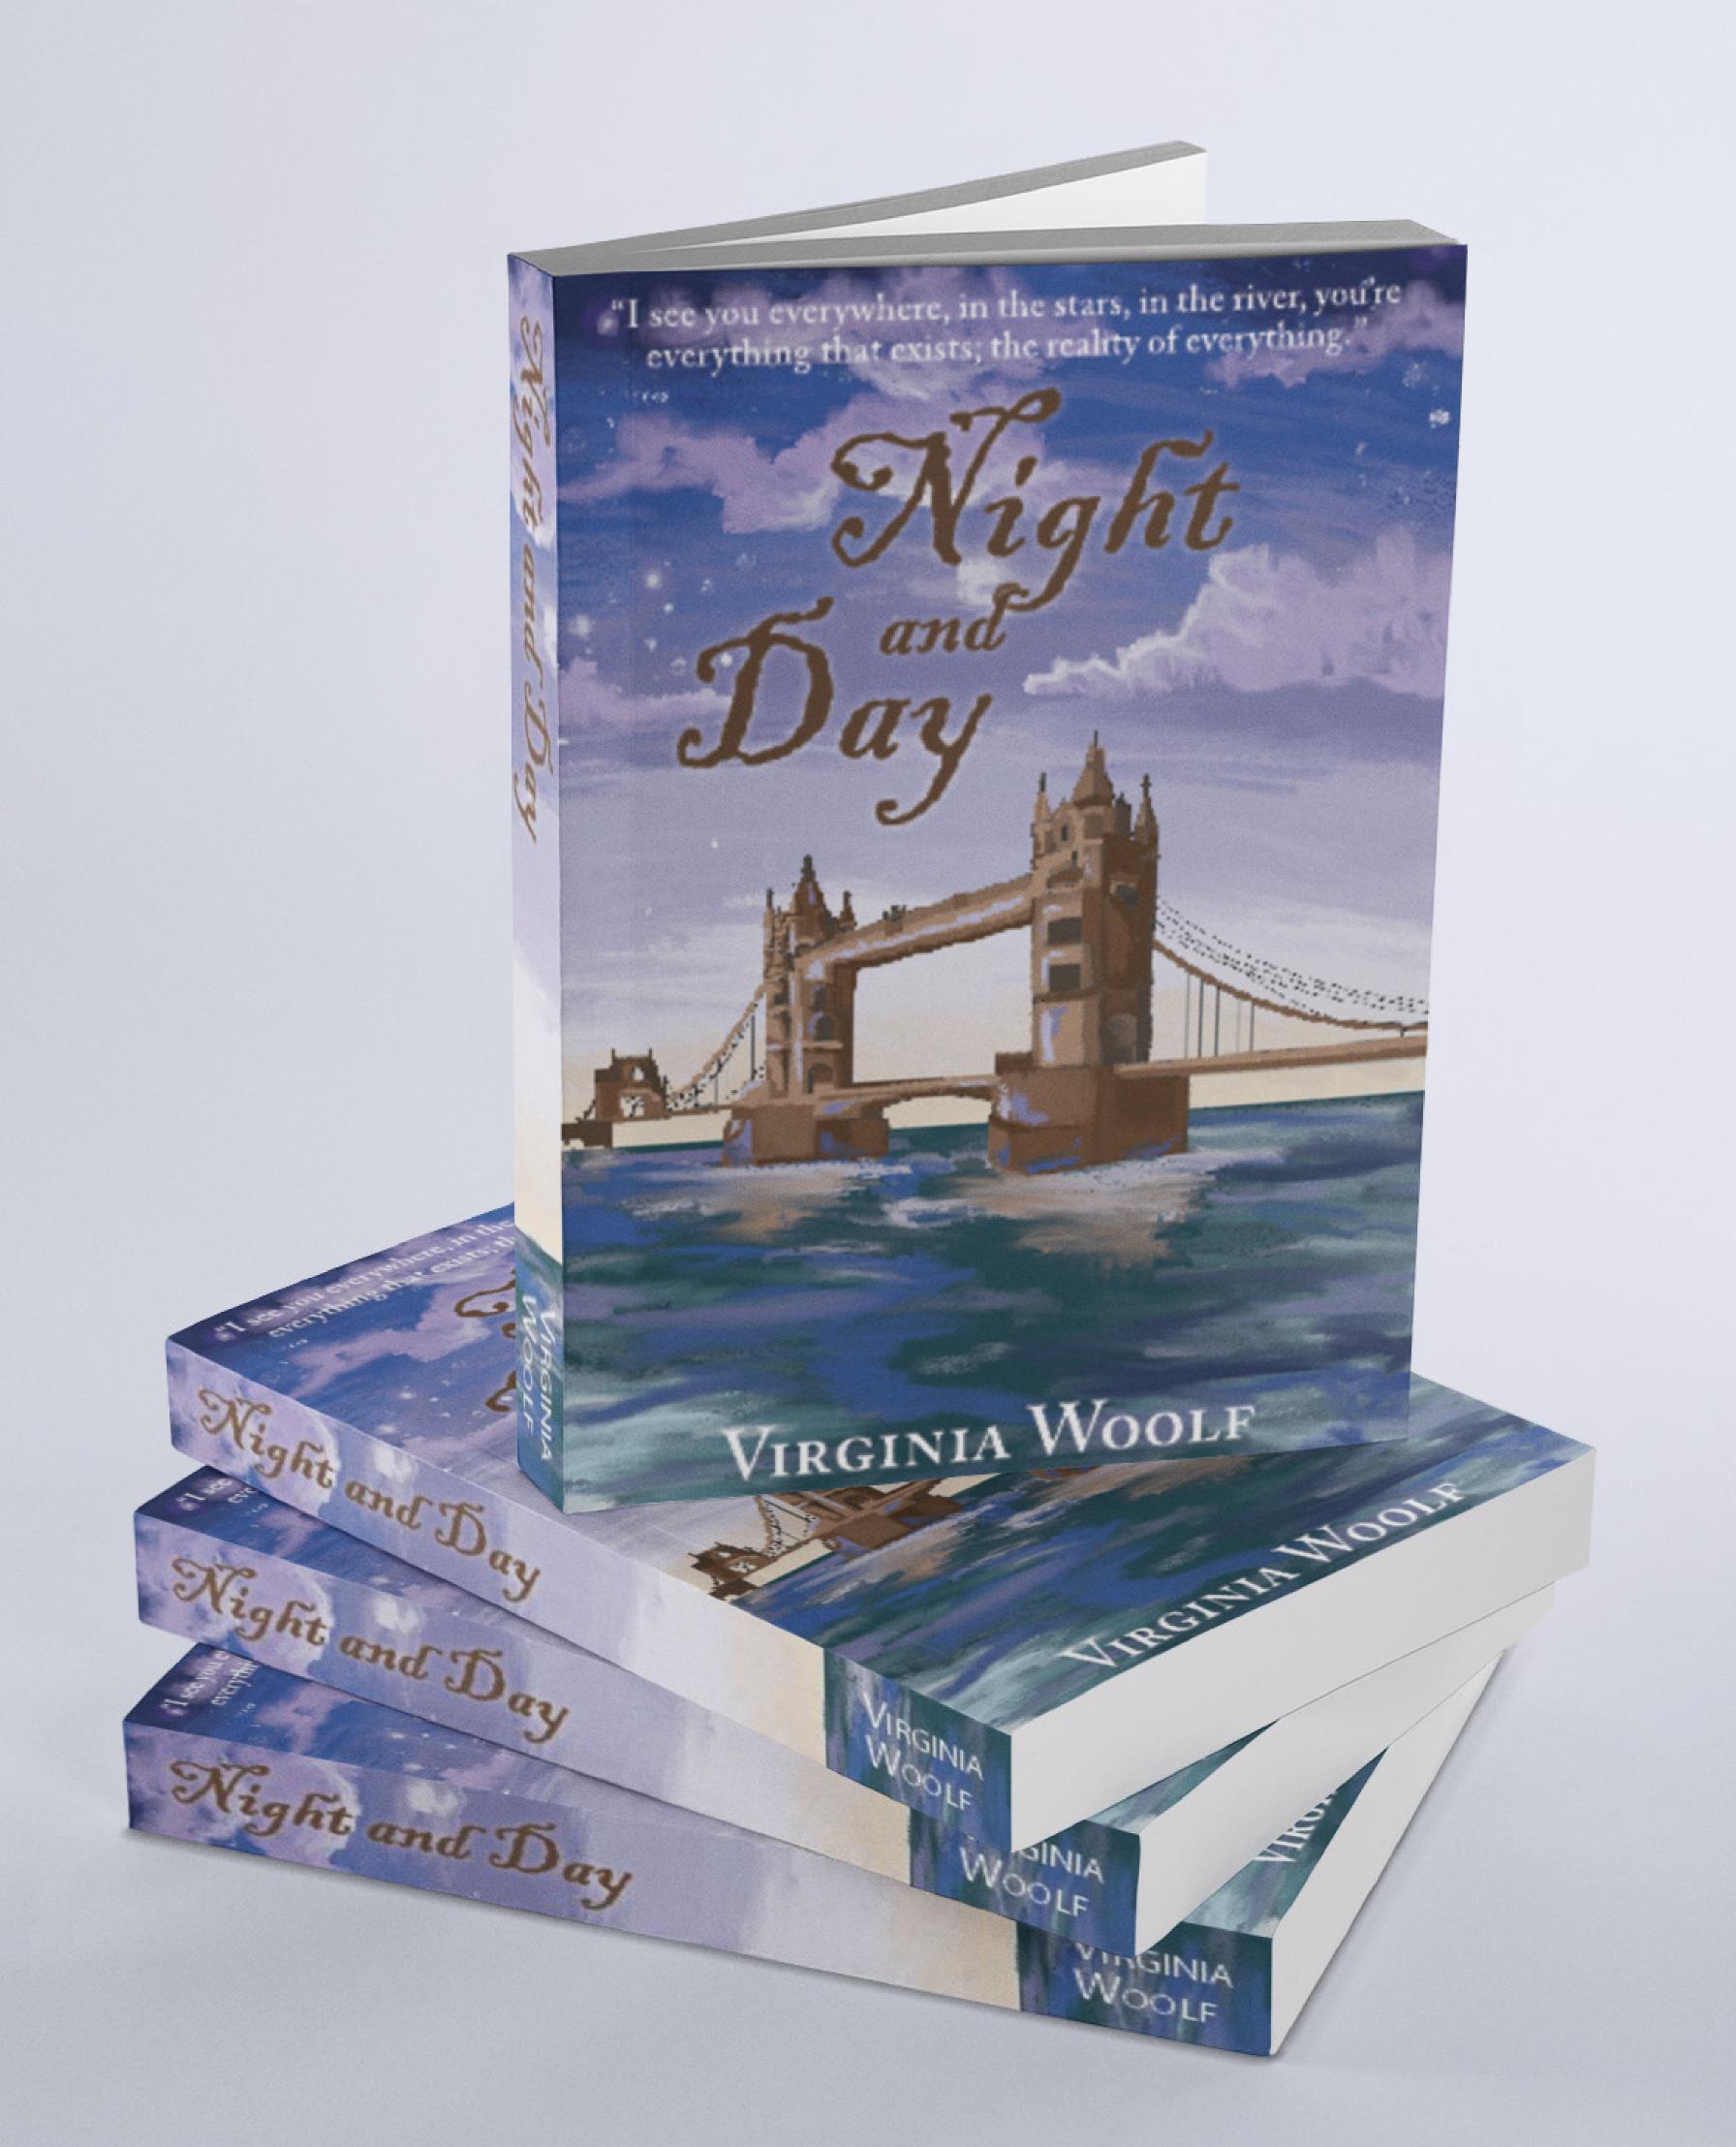

#### Process

A dreamy night sky illustration and a bridge to match the book's romantic theme, and a script font for the title to match the organic shapes in the painting.