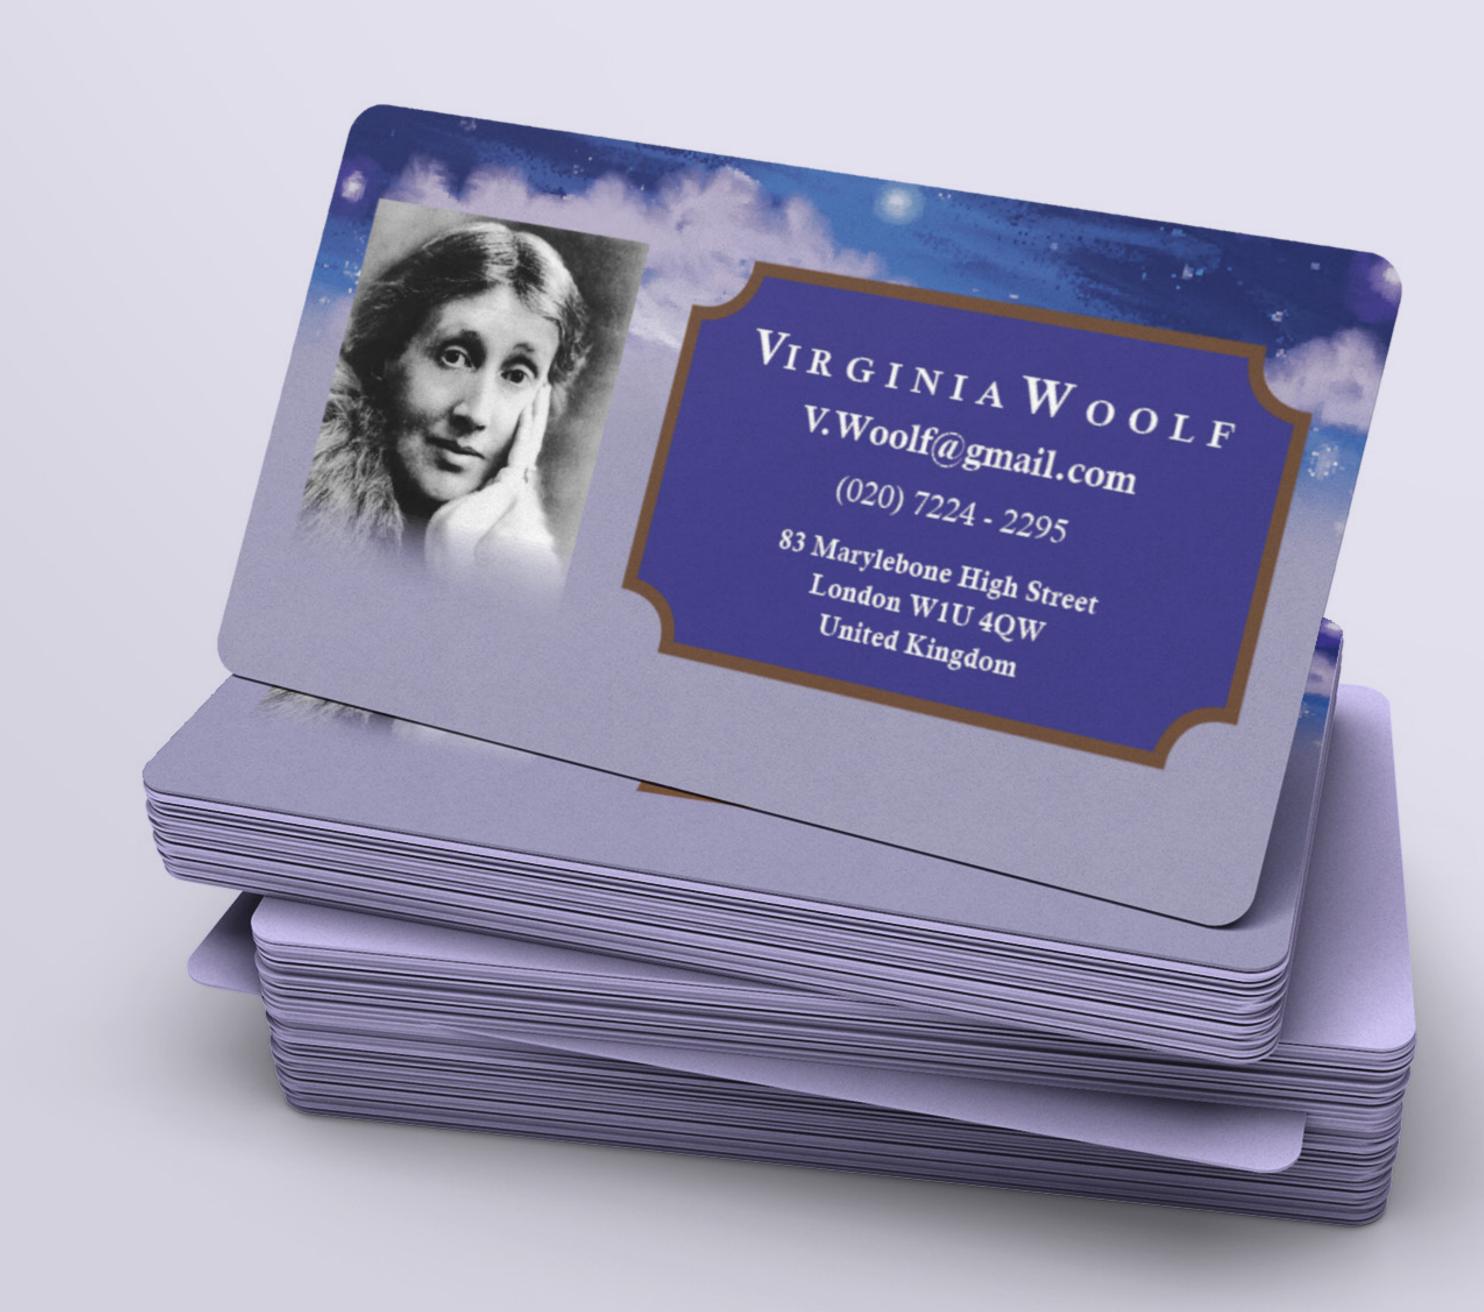

## Night and Day

## Book Design & Publicity Package

#### Challenge

Create a book cover/interior design that reflects the content, genre, and time period of the chosen book; create a matching publicity package (i.e. bookmark, business card, etc.) to promote the book's author.

#### Process

A dreamy night sky illustration and a bridge to match the book's romantic theme, and a script font for the title to match the organic shapes in the painting.

#### Software

Illustrator, Photoshop, InDesign