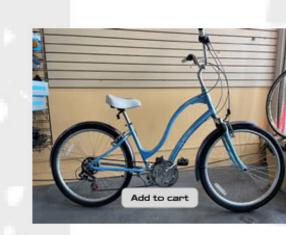

GIANT Acapulco

Add to cart

TREK Antelope 3x7

15" small

Cannondale Super V 2000 Classic mountain bike excellent condition

**BURLEY Bee Trailer** used, very good condition.

TOWNIE Electra

ROCKY MOUNTAIN Element 950