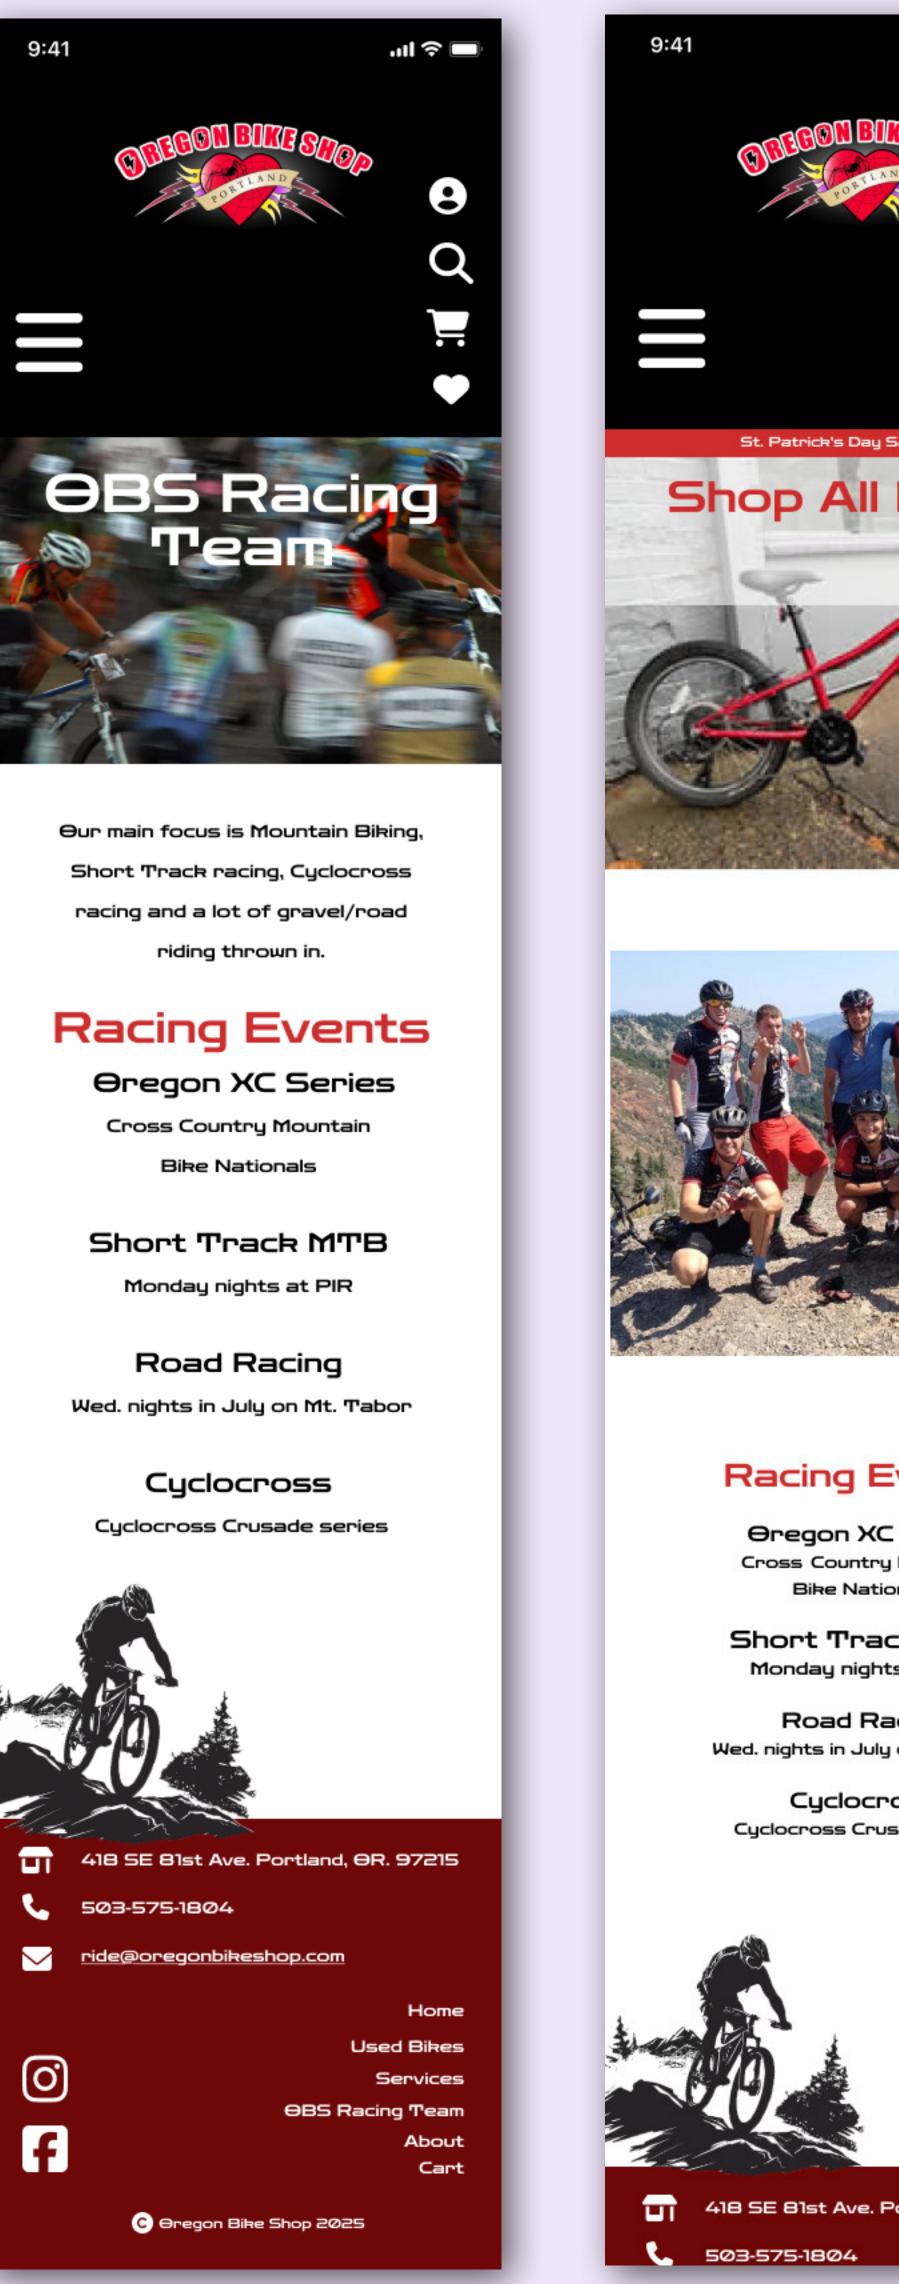

# Oregon Bike Shop

## Website Redesign

#### Challenge

Design a stylish website for a local bike shop to promote sales, highlight events, and exhibit functionality.

#### Process

I started by doing some competitor research and making a wireframe.

I then began to research imagery that reflects the grittiness of mountain biking, and I added a faint tire pattern to add texture and visual interest.

#### Racing Events

Oregon XC Series Cross Country Mountain Bike Nationals

> Short Track MTB Monday nights at PIR

Road Racing Wed. nights in July on Mt. Tabor

Cyclocross Cyclocross Crusade series

St. Patrick's Day Sale! 10% off

Home Used Bikes Services OBS Racing Team About Q