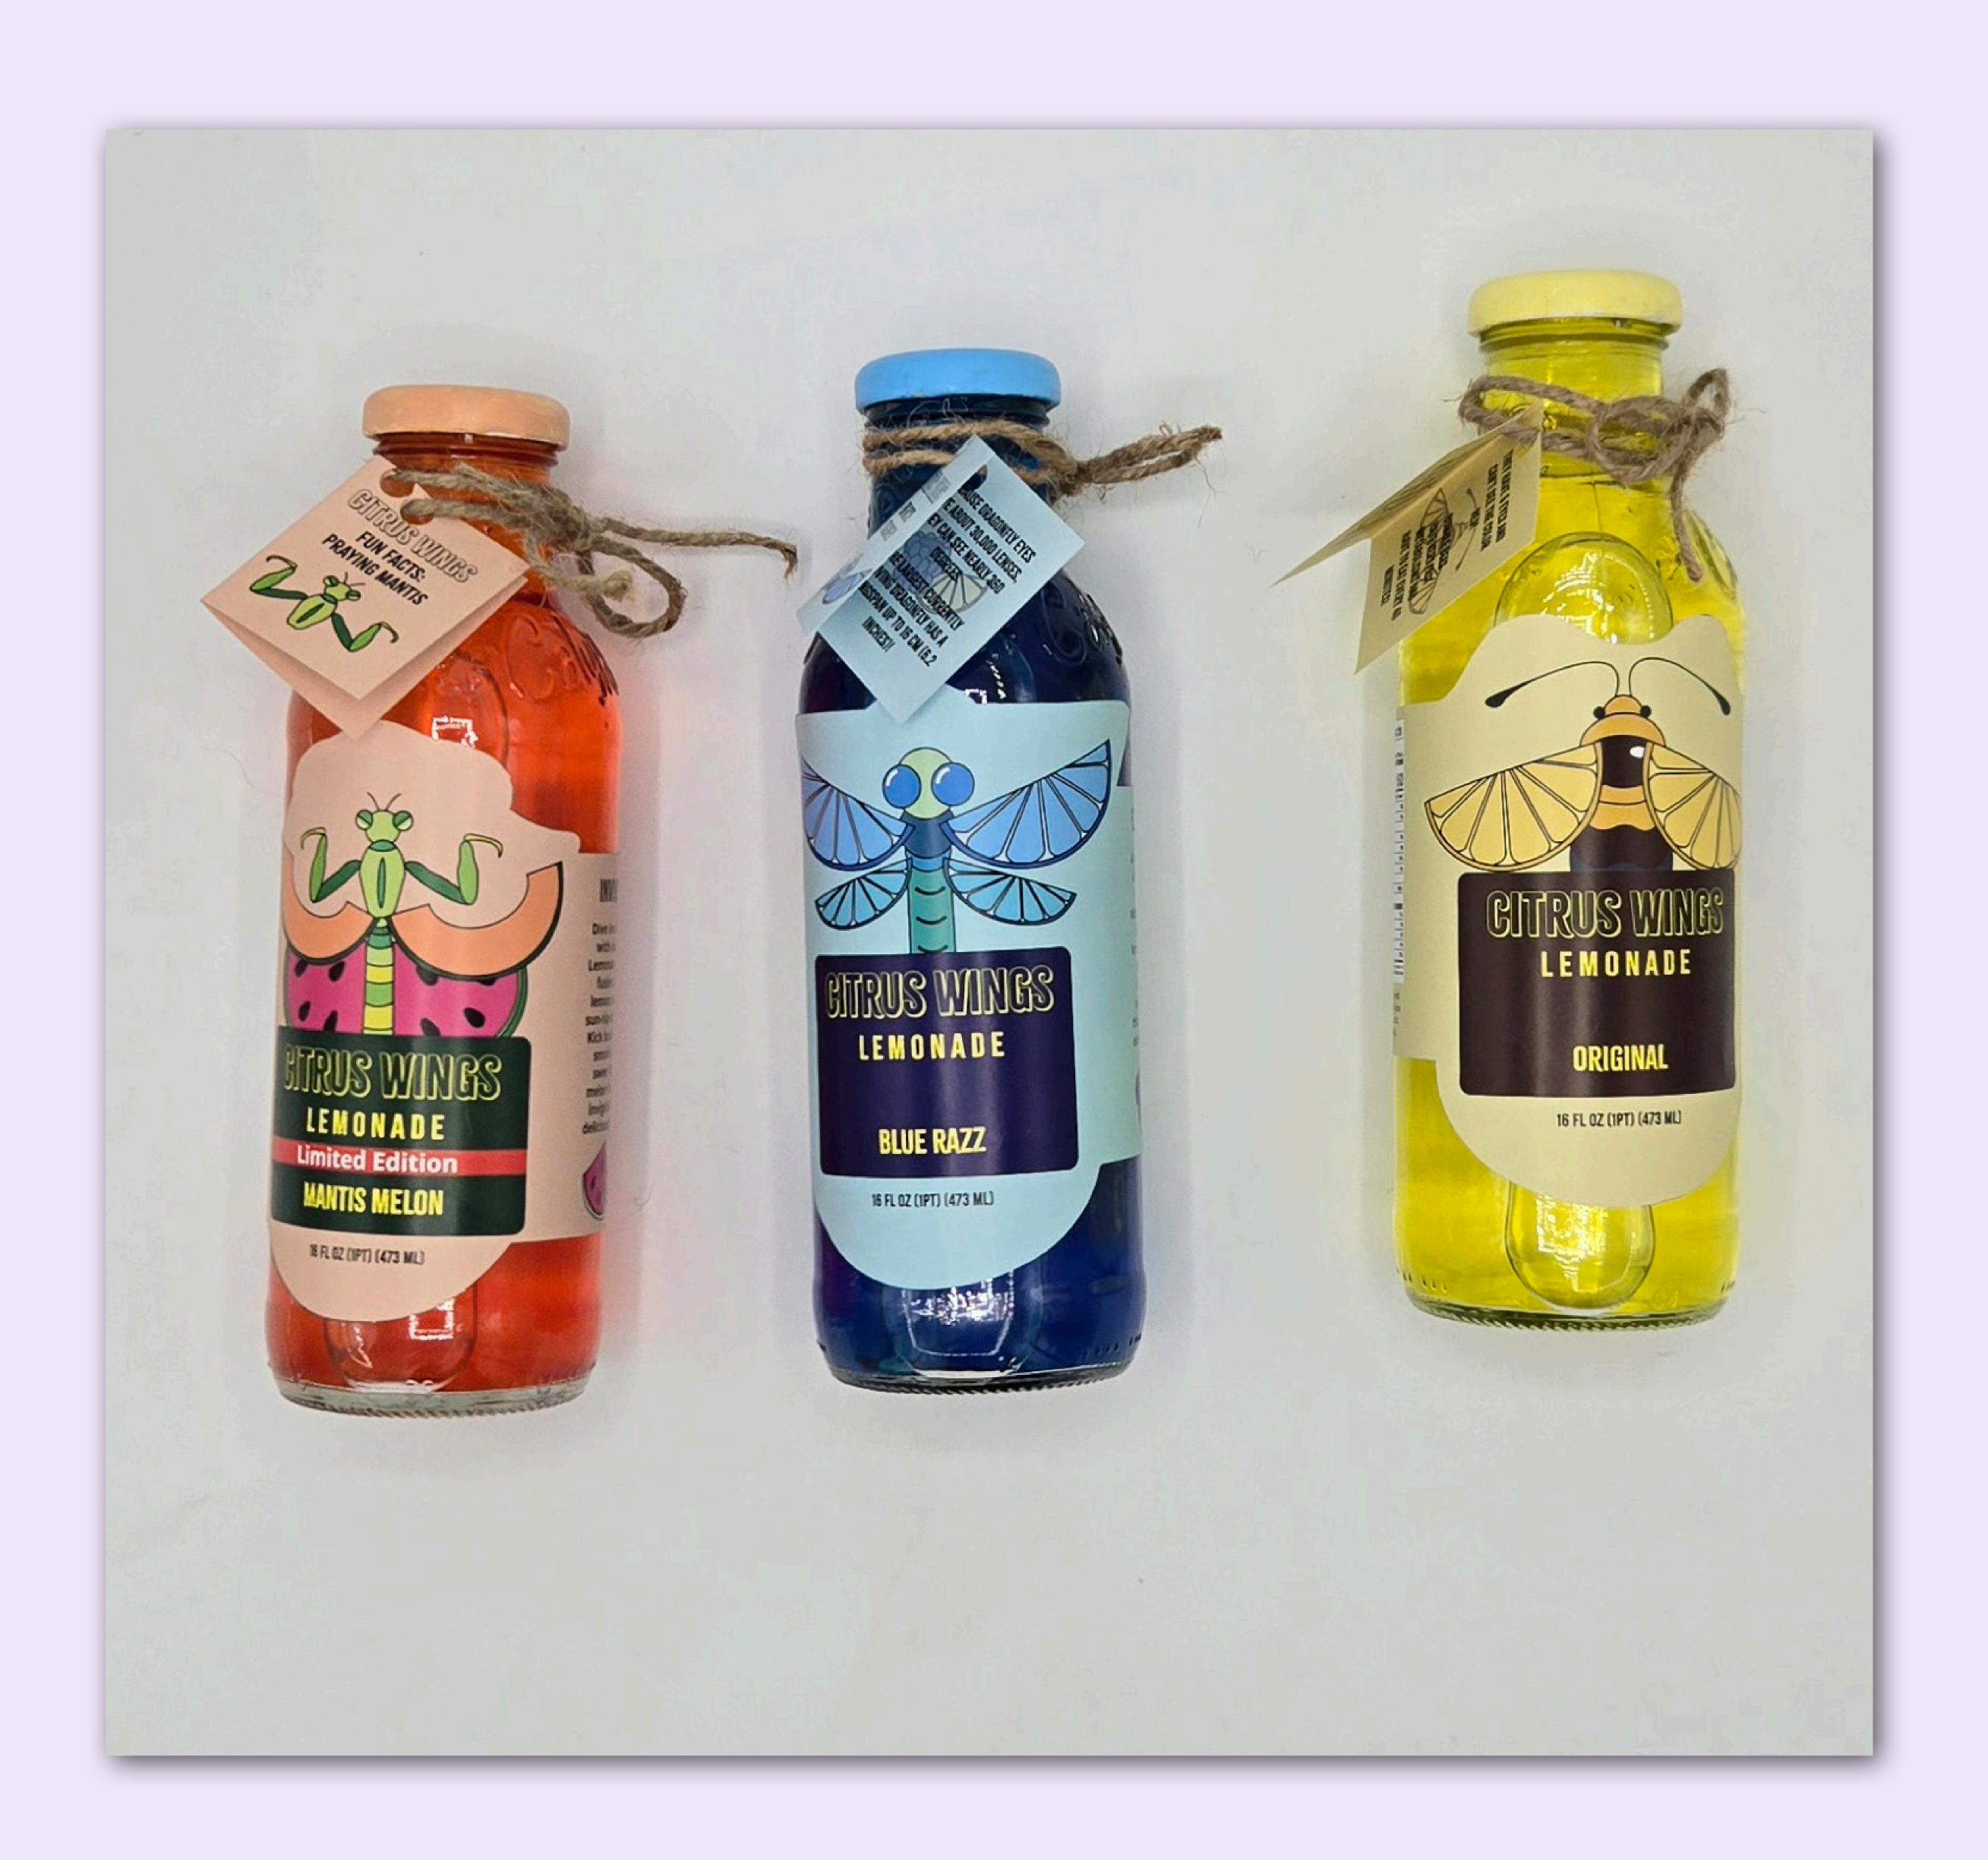

# Citrus Wings

### Beverage Branding

#### Challenge

Create the branding and labels for a imaginary beverage brand including a nutrition facts label, ingredients list, brand description and logo.

#### Process

I started by researching lemonade brands and competitor designs. After that I created a mood board and sketches. I wanted a theme that could translate to 3 flavors while maintaining a unique dieline for each piece, so I chose to include 3 arthropods with wings that match the flavor of the juice. After that I picked typography and colors to match my theme.