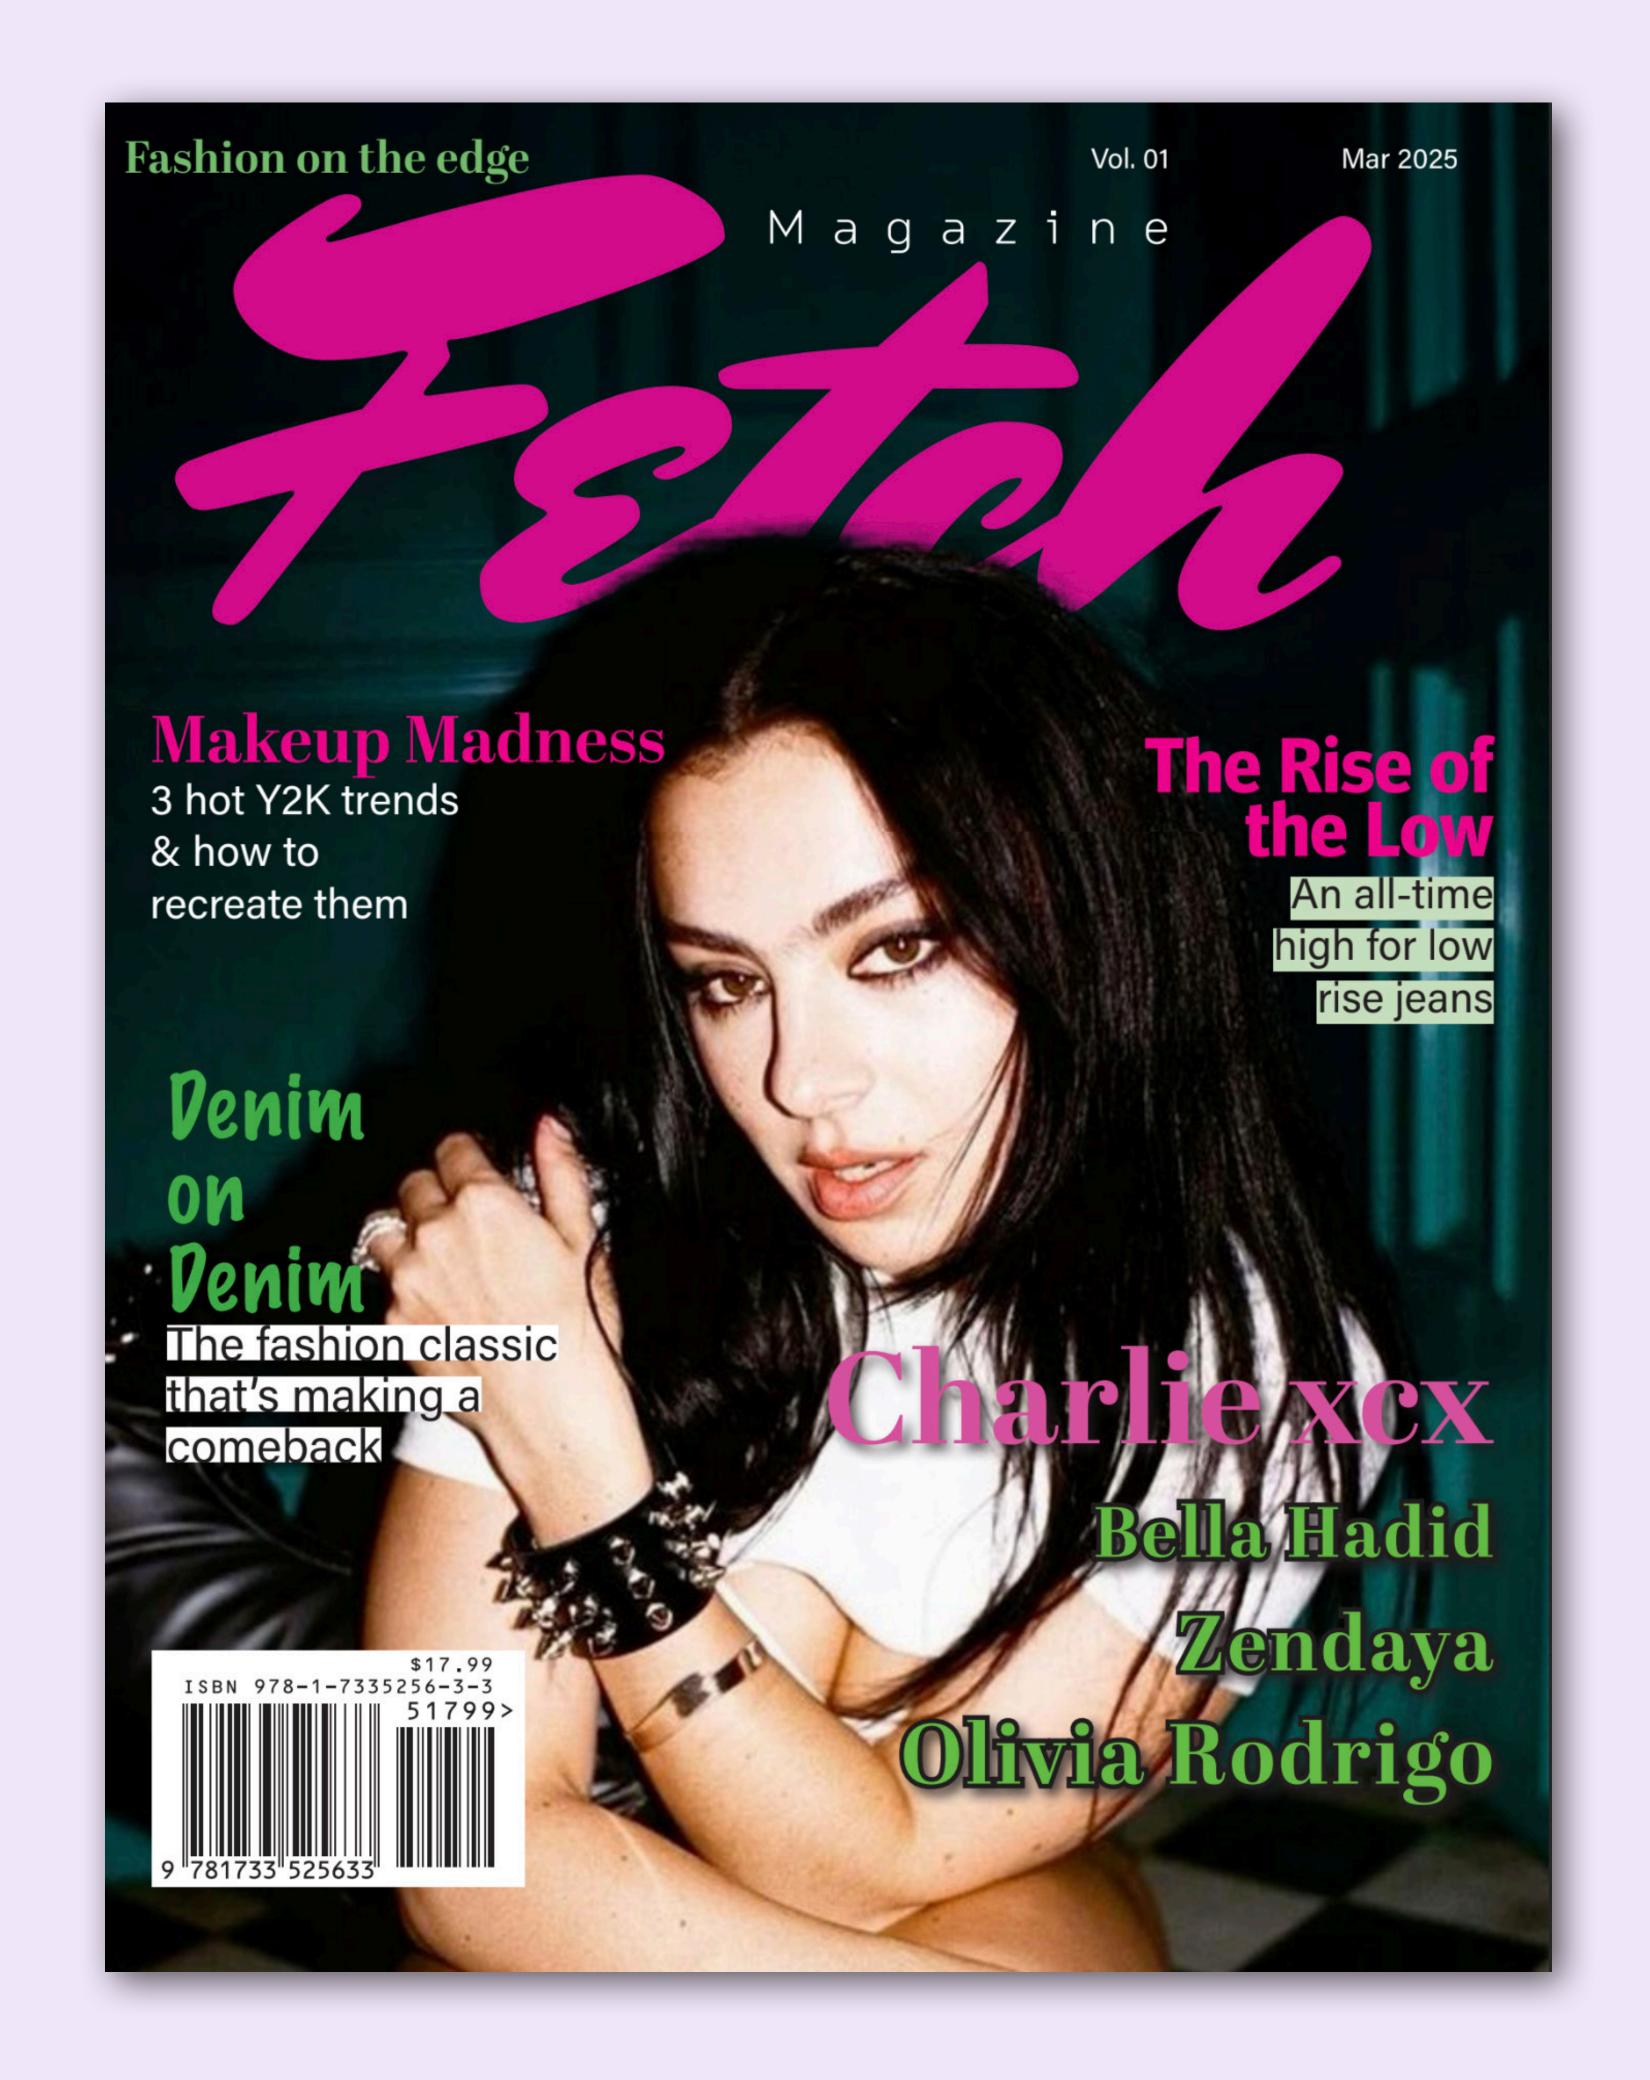

# Fetch Magazine

#### Front Cover & Articles

#### Challenge

Design the layout for an imaginary fashion magazine including the front cover, feature article, and short article.

#### Process

I started by brainstorming ideas with my group and created a moodboard with the collective ideas we came up with. After selecting an image to incorporate into the design, I played around with typography and colors to draw emphasis to the design. For the spreads, I did extensive research on fashion trends and terminology, and then I wrote and edited 2 articles on makeup looks and how to style prints. After that, I collected imagery to illustrate the theme of each article, and I used photoshop to remove the backgrounds and scale/recolor them to fit with the page.

#### Software

Photoshop, InDesign