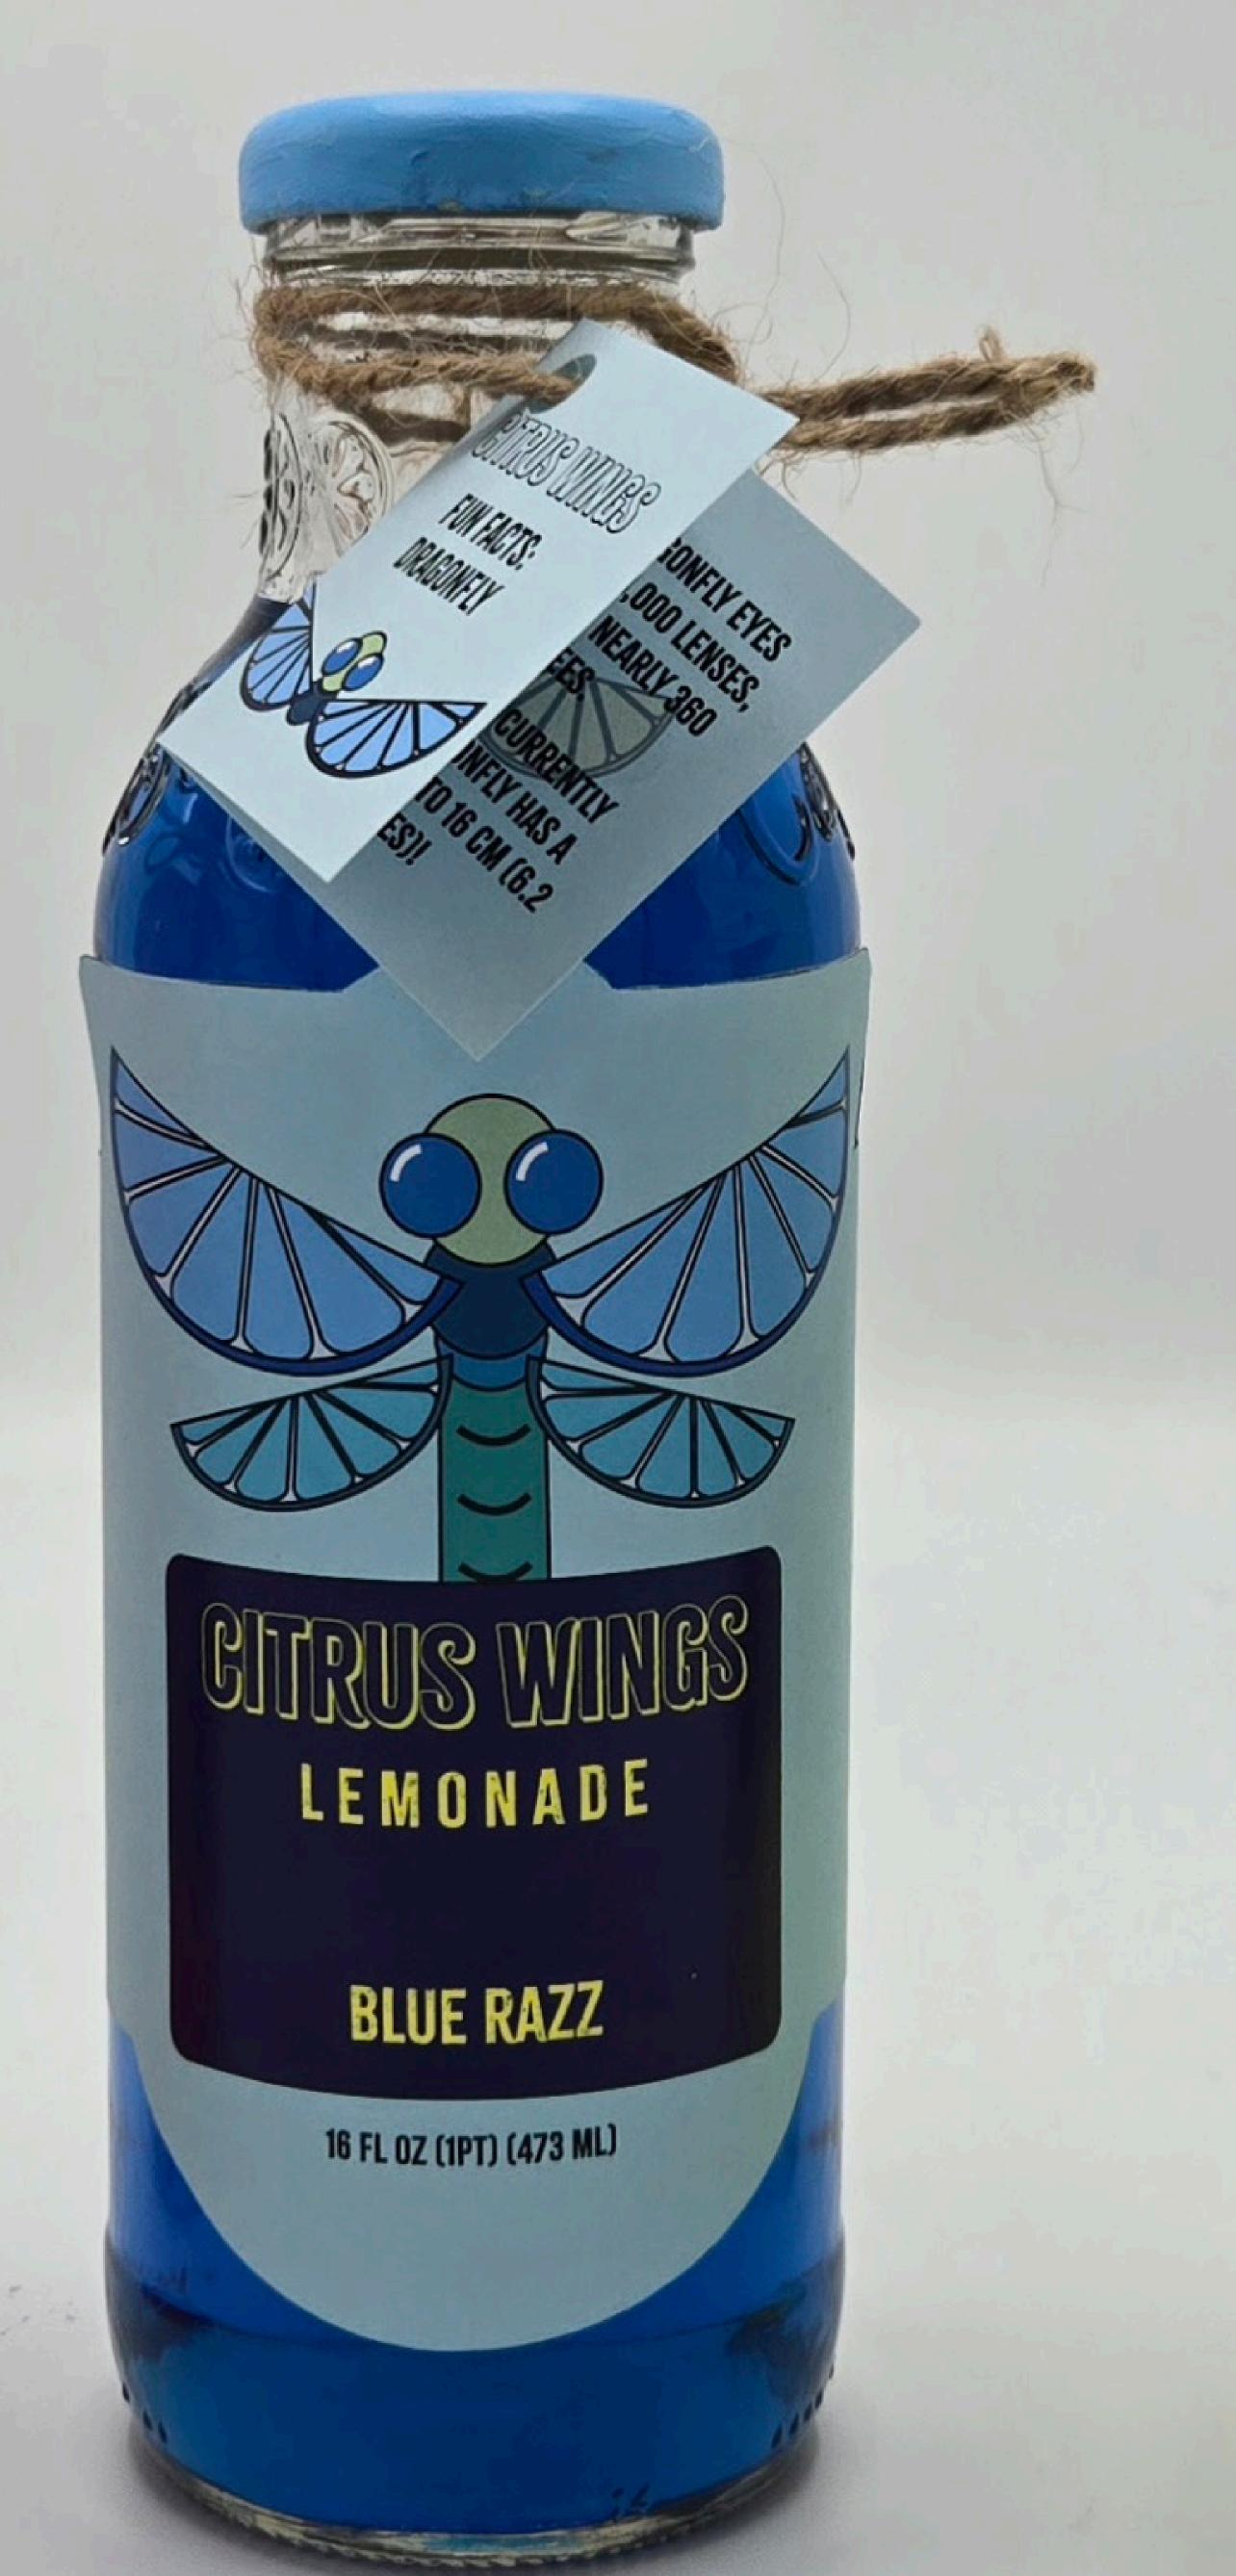

# Citrus Wings

### Beverage Branding

#### Process

I started by researching lemonade brands and competitor designs. After that I created a mood board and sketches. I wanted a theme that could translate to 3 flavors while maintaining a unique dieline for each piece, so I chose to include 3 arthropods with wings that match the flavor of the juice. After that I picked typography and colors to match my theme.