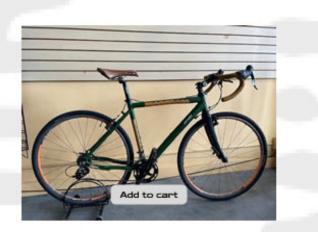

#### Used Bikes

St. Patrick's Day Sale! All Bikes 10% off

SPECIALIZED 20" Excellent condition

Add to cart

JAMIS Quest road

GARY FISHER MTB

Excellent Condition!

Large 21"

GIANT Acapulco

Add to cart

TREK Antelope 3x7

15" small

Cannondale Super V 2000 Classic mountain bike excellent condition

**BURLEY Bee Trailer** used, very good condition.

TOWNIE Electra

ROCKY MOUNTAIN Element 950

K2 18" wheels coaster+hand brake

SPECIALIZED Stumpjumper '83

CRANBROOK Creamsicle coaster brake, front basket!

FELT F15x Cyclocross racer 52cm

NIRVE CRUISER Nexus 3-speed

MONGOOSE Croix 2x10 50cm \$400

Home Used Bikes Services OBS Racing Team About Q