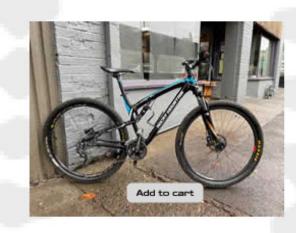

K2 18" wheels coaster+hand brake

SPECIALIZED Stumpjumper '83

CRANBROOK Creamsicle coaster brake, front basket!

FELT F15x Cyclocross racer 52cm

NIRVE CRUISER Nexus 3-speed

MONGOOSE Croix 2x10 50cm \$400

Home Used Bikes Services OBS Racing Team About Q