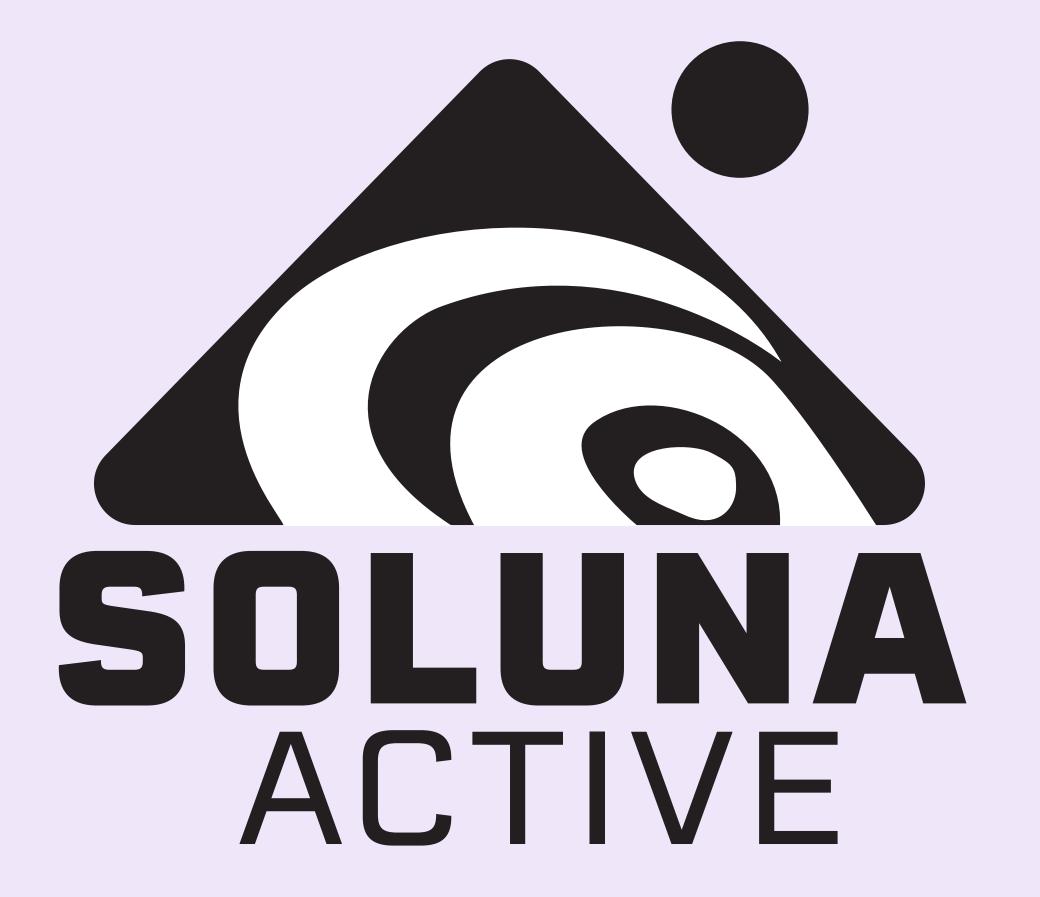

## Soluna Active

## Logo Branding

#### Process

I decided to go with a soft geometric theme for my design. I started by adding a triangle to represent the strength of a mountain, and I added a small circle to the top right to represent the constant rising and setting sun. I went with bold typography to match the geometric shapes, and created an organic swirl shape within the triangle to represent a person in a calming yoga pose.