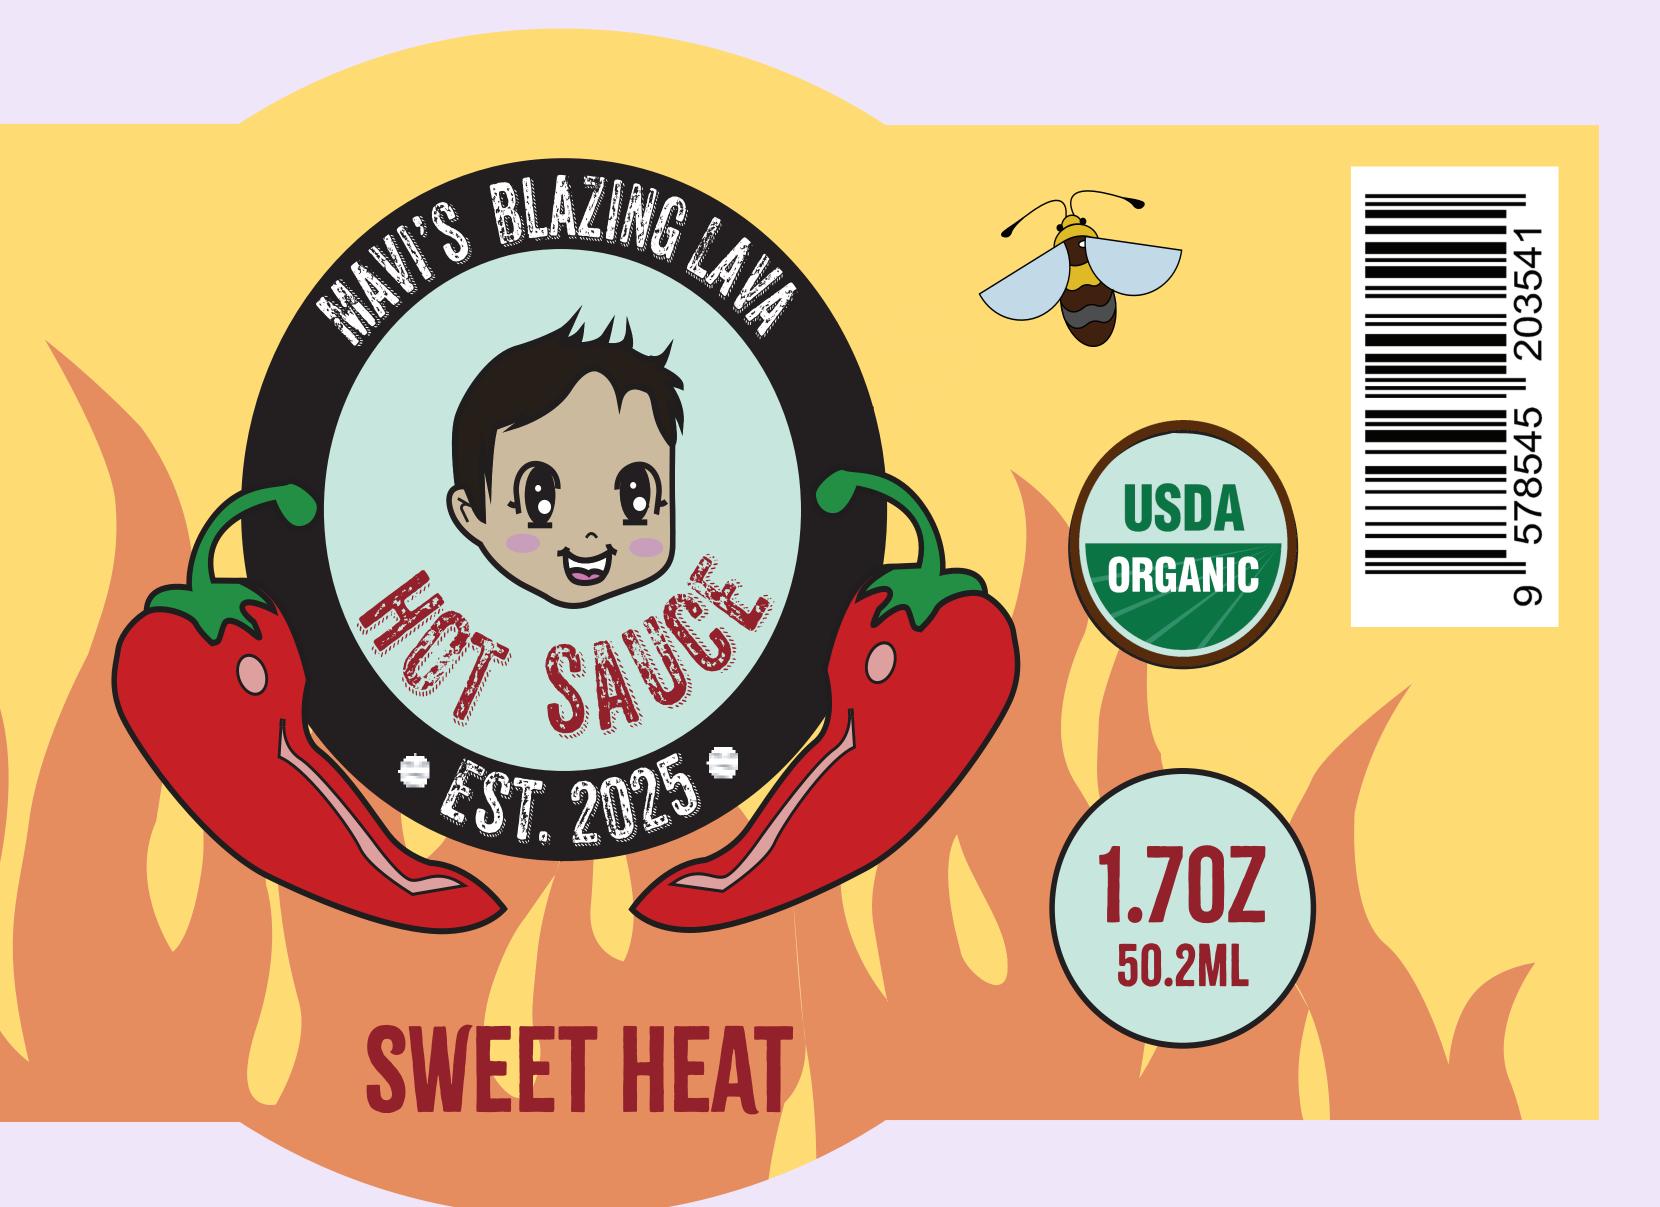

# Mavy's Blazing Lava

## Hot Sauce Branding

#### Challenge

Using an original theme, create product labels and branding for a box container and the product(s) residing inside.

#### Process

I started by measuring my die line and recording the dimensions needed in order to find a product that will fit inside. After that I created a moodboard and sketches for my logo and branding designs. I chose hot sauce because of the opportunity I saw in matching vibrant colors and bold shapes. Then, I picked typography and colors to match my theme.

#### Software

Ingredients: chili, sugar, honey, salt, garlic, distilled vinegar, potassium sorbate, sodium bisulfate, xanthan gum.

#### Nutrition Facts About 87 servings per container

out 87 servings per container rving size 1 Tsp (6g

| Amount per serving Calories                                                                                                                                                                                                                                                                                                                                                                                                                                                                                                                                                                                                                                                                                                                                                                                                                                                                                                                                                                                                                                                                                                                                                                                                                                                                                                                                                                                                                                                                                                                                                                                                                                                                                                                                                                                                                                                                                                                                                                                                                                                                                                   | 5             |
|-------------------------------------------------------------------------------------------------------------------------------------------------------------------------------------------------------------------------------------------------------------------------------------------------------------------------------------------------------------------------------------------------------------------------------------------------------------------------------------------------------------------------------------------------------------------------------------------------------------------------------------------------------------------------------------------------------------------------------------------------------------------------------------------------------------------------------------------------------------------------------------------------------------------------------------------------------------------------------------------------------------------------------------------------------------------------------------------------------------------------------------------------------------------------------------------------------------------------------------------------------------------------------------------------------------------------------------------------------------------------------------------------------------------------------------------------------------------------------------------------------------------------------------------------------------------------------------------------------------------------------------------------------------------------------------------------------------------------------------------------------------------------------------------------------------------------------------------------------------------------------------------------------------------------------------------------------------------------------------------------------------------------------------------------------------------------------------------------------------------------------|---------------|
| % D                                                                                                                                                                                                                                                                                                                                                                                                                                                                                                                                                                                                                                                                                                                                                                                                                                                                                                                                                                                                                                                                                                                                                                                                                                                                                                                                                                                                                                                                                                                                                                                                                                                                                                                                                                                                                                                                                                                                                                                                                                                                                                                           | aily Value*   |
| Total Fat 0g                                                                                                                                                                                                                                                                                                                                                                                                                                                                                                                                                                                                                                                                                                                                                                                                                                                                                                                                                                                                                                                                                                                                                                                                                                                                                                                                                                                                                                                                                                                                                                                                                                                                                                                                                                                                                                                                                                                                                                                                                                                                                                                  | 0%            |
| Saturated Fat 0g                                                                                                                                                                                                                                                                                                                                                                                                                                                                                                                                                                                                                                                                                                                                                                                                                                                                                                                                                                                                                                                                                                                                                                                                                                                                                                                                                                                                                                                                                                                                                                                                                                                                                                                                                                                                                                                                                                                                                                                                                                                                                                              | 0%            |
| Trans Fat 0g                                                                                                                                                                                                                                                                                                                                                                                                                                                                                                                                                                                                                                                                                                                                                                                                                                                                                                                                                                                                                                                                                                                                                                                                                                                                                                                                                                                                                                                                                                                                                                                                                                                                                                                                                                                                                                                                                                                                                                                                                                                                                                                  |               |
| Cholesterol 0mg                                                                                                                                                                                                                                                                                                                                                                                                                                                                                                                                                                                                                                                                                                                                                                                                                                                                                                                                                                                                                                                                                                                                                                                                                                                                                                                                                                                                                                                                                                                                                                                                                                                                                                                                                                                                                                                                                                                                                                                                                                                                                                               | 0%            |
| Sodium 120mg                                                                                                                                                                                                                                                                                                                                                                                                                                                                                                                                                                                                                                                                                                                                                                                                                                                                                                                                                                                                                                                                                                                                                                                                                                                                                                                                                                                                                                                                                                                                                                                                                                                                                                                                                                                                                                                                                                                                                                                                                                                                                                                  | 5%            |
| Total Carbohydrate 1g                                                                                                                                                                                                                                                                                                                                                                                                                                                                                                                                                                                                                                                                                                                                                                                                                                                                                                                                                                                                                                                                                                                                                                                                                                                                                                                                                                                                                                                                                                                                                                                                                                                                                                                                                                                                                                                                                                                                                                                                                                                                                                         | 0%            |
| Dietary Fiber 0g                                                                                                                                                                                                                                                                                                                                                                                                                                                                                                                                                                                                                                                                                                                                                                                                                                                                                                                                                                                                                                                                                                                                                                                                                                                                                                                                                                                                                                                                                                                                                                                                                                                                                                                                                                                                                                                                                                                                                                                                                                                                                                              | 0%            |
| Total Sugars 1g                                                                                                                                                                                                                                                                                                                                                                                                                                                                                                                                                                                                                                                                                                                                                                                                                                                                                                                                                                                                                                                                                                                                                                                                                                                                                                                                                                                                                                                                                                                                                                                                                                                                                                                                                                                                                                                                                                                                                                                                                                                                                                               |               |
| Includes 1g Added Sugar                                                                                                                                                                                                                                                                                                                                                                                                                                                                                                                                                                                                                                                                                                                                                                                                                                                                                                                                                                                                                                                                                                                                                                                                                                                                                                                                                                                                                                                                                                                                                                                                                                                                                                                                                                                                                                                                                                                                                                                                                                                                                                       | rs <b>2</b> % |
| Cape and the Cape of the Cape |               |

Vit. D 0mcg 0% ■ Calcium 0mg 0%

Iron 0mg 0% ■ Potas 10mg 0%

Iron 0mg 0% Potas. 10mg 0%

\*The % Daily Value (DV) tells you how much a nutrient in a serving of food contributes to a daily diet. 2,000 calories a day is used for general nutrition advice.