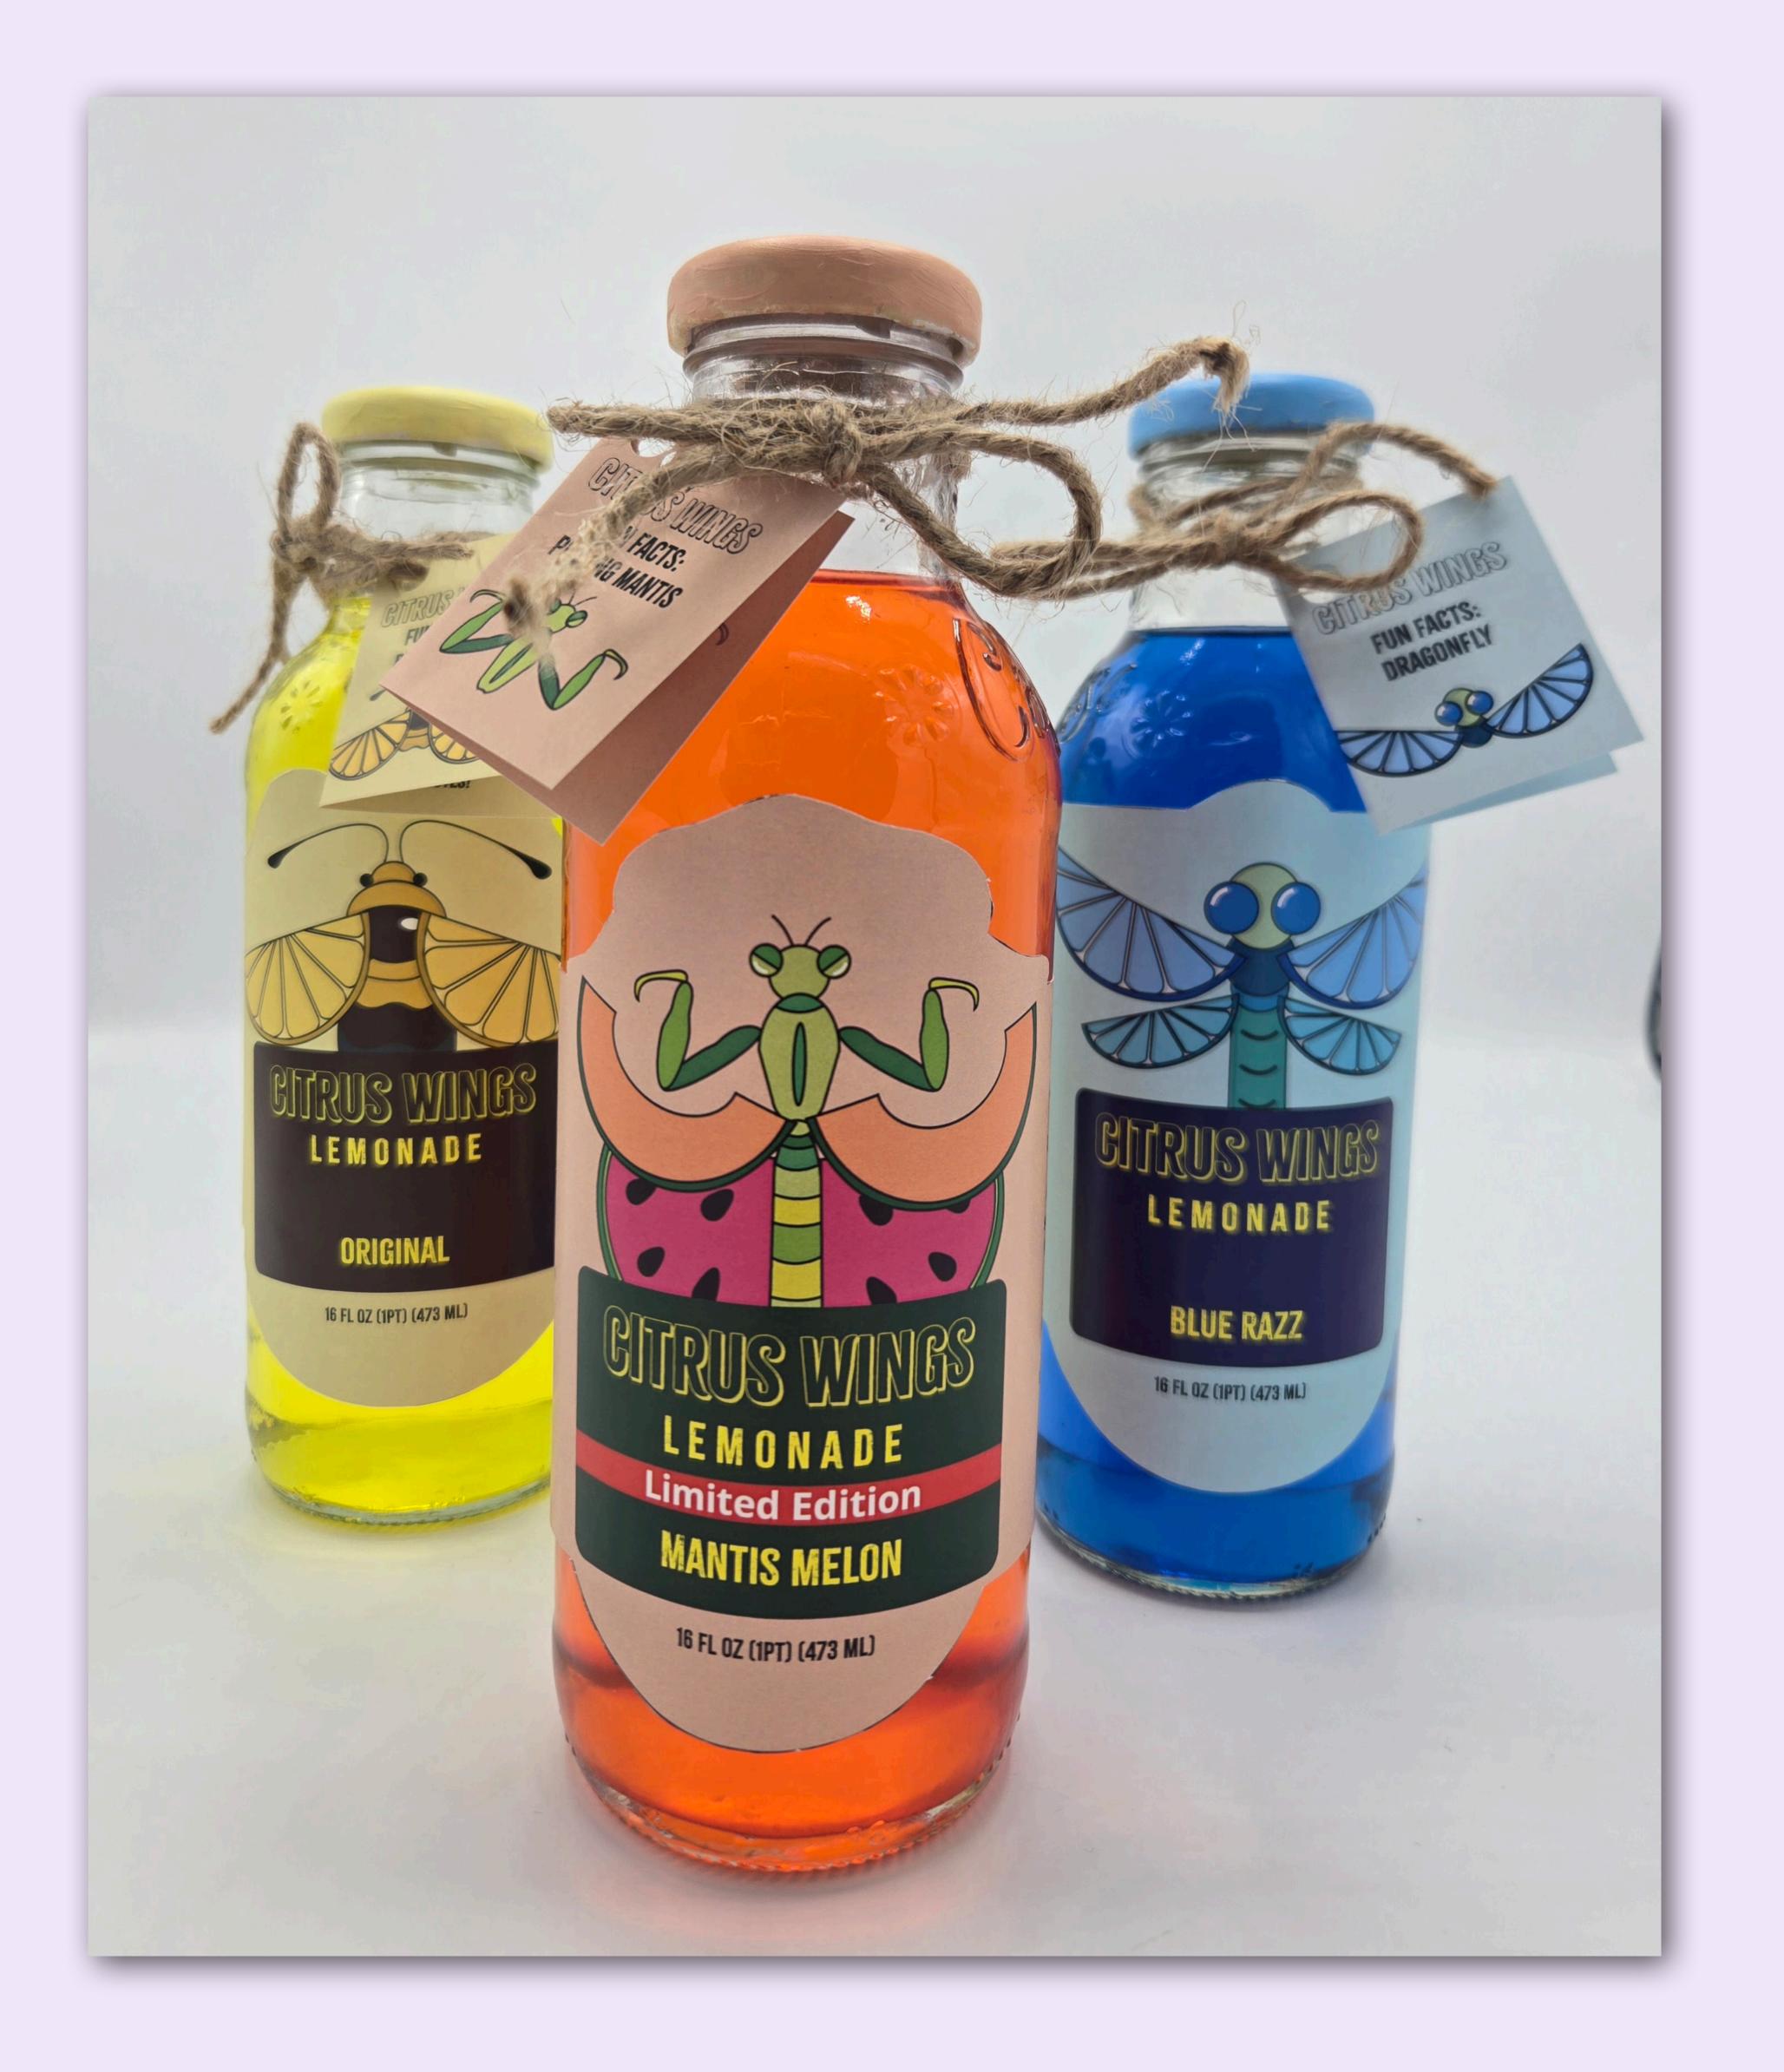

# Citrus Wings

### Beverage Branding

#### Challenge

Create the branding and labels for a imaginary beverage brand including a nutrition facts label, ingredients list, brand description and logo.

#### Process

I started by researching lemonade brands and competitor designs. After that I created a mood board and sketches. I wanted a theme that could translate to 3 flavors while maintaining a unique dieline for each piece, so I chose to include 3 arthropods with wings that match the flavor of the juice. After that I picked typography and colors to match my theme.