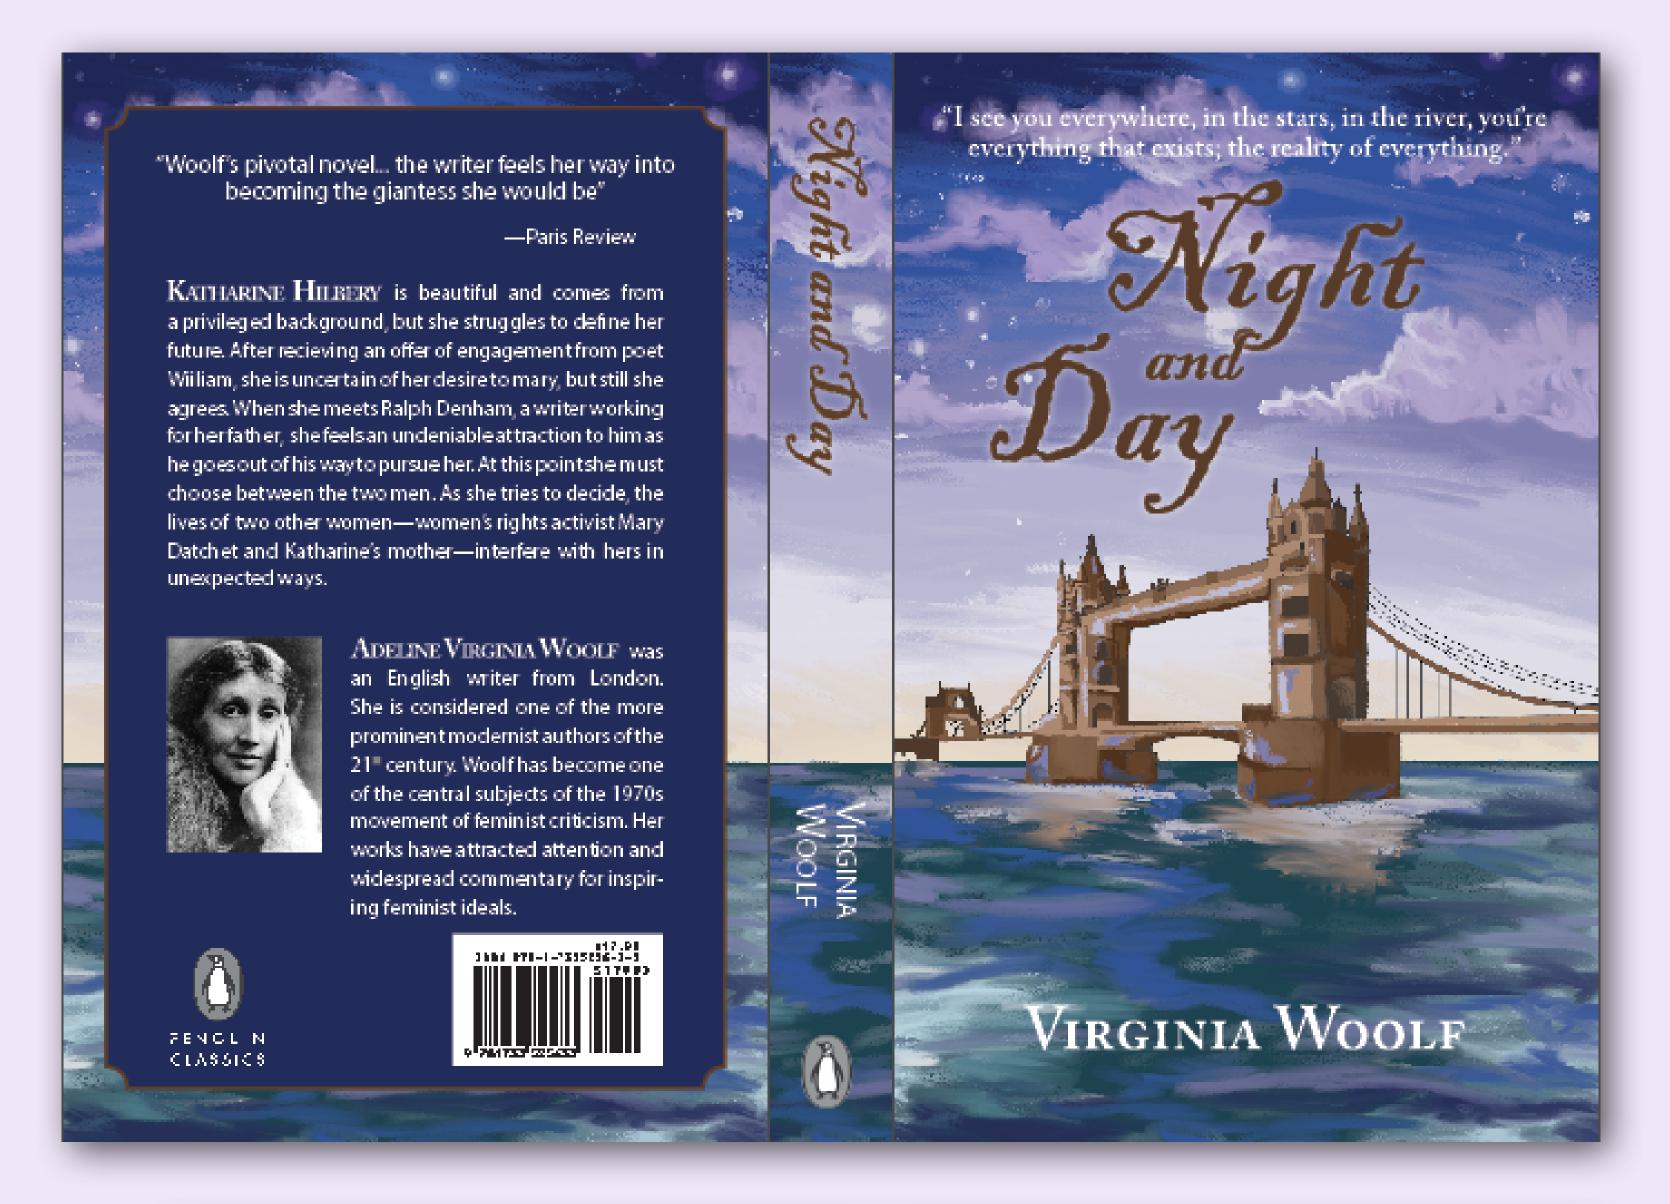

#### Process

A dreamy night sky illustration and a bridge to match the book's romantic theme, and a script font for the title to match the organic shapes in the painting.

#### Virginia Woolf

in an office, you're worrying over the rest of us. And I'm not much good to you, I'm afraid."

Joan rose, and stood for a moment warming her hands, and, apparently, meditating as to whether she should say anything more or not. A feeling of great intimacy united the brother and sister, and the semicircular lines above their eyebrows disappeared. No, there was nothing more to be said on either side. Joan brushed her brother's head with her hand as she passed him, murmured good night, and left the room. For some minutes after she had gone Ralph lay quiescent, resting his head on his hand, but gradually his eyes filled with thought, and the line reappeared on his brow, as the pleasant impression of companionship and ancient sympathy waned, and he was left to think on alone.

After a time he opened his book, and read on steadily, glancing once or twice at his watch, as if he had set himself a task to be accomplished in a certain measure of time. Now and then he heard voices in the house, and the closing of bedroom doors, which showed that the building, at the top of which he sat, was inhabited in every one of its cells. When midnight struck, Ralph shut his book, and with a candle in his hand, descended to the ground floor, to ascertain that all lights were extinct and all doors locked. It was a threadbare, well-worn house that he thus examined, as if the inmates had grazed down all luxuriance and plenty to the verge of decency; and in the night, bereft of life, bare places and ancient blemishes were unpleasantly visible. Katharine Hilbery, he thought, would condemn it off-hand.

enham had accused Katharine Hilbery of belonging to one of the most distinguished families in England, and if any one will take the trouble to consult Mr. Galton's "Hereditary Genius," he will find that this assertion is not far from the truth. The Alardyces, the Hilberys, the Millingtons, and the Otways seem to prove that intellect is a possession which can be tossed from one member of a certain group to another almost indefinitely, and with apparent certainty that the brilliant gift will be safely caught and held by nine out of ten of the privileged race. They had been conspicuous judges and admirals, lawyers and servants of the State for some years before the richness of the soil culminated in the rarest flower that any family can boast, a great writer, a poet eminent among the poets of England, a Richard Alardyce; and having produced him, they proved once more the amazing virtues of their race by proceeding unconcernedly again with their usual task of breeding distinguished men. They had sailed with Sir John Franklin to the North Pole, and ridden with Havelock to the Relief of Lucknow, and when they were not lighthouses firmly based on rock for the guidance of their generation, they were steady, serviceable candles, illuminating the ordinary chambers of daily life. Whatever profession you looked at, there was a Warburton or an Alardyce, a Millington or a Hilbery somewhere in authority and prominence.