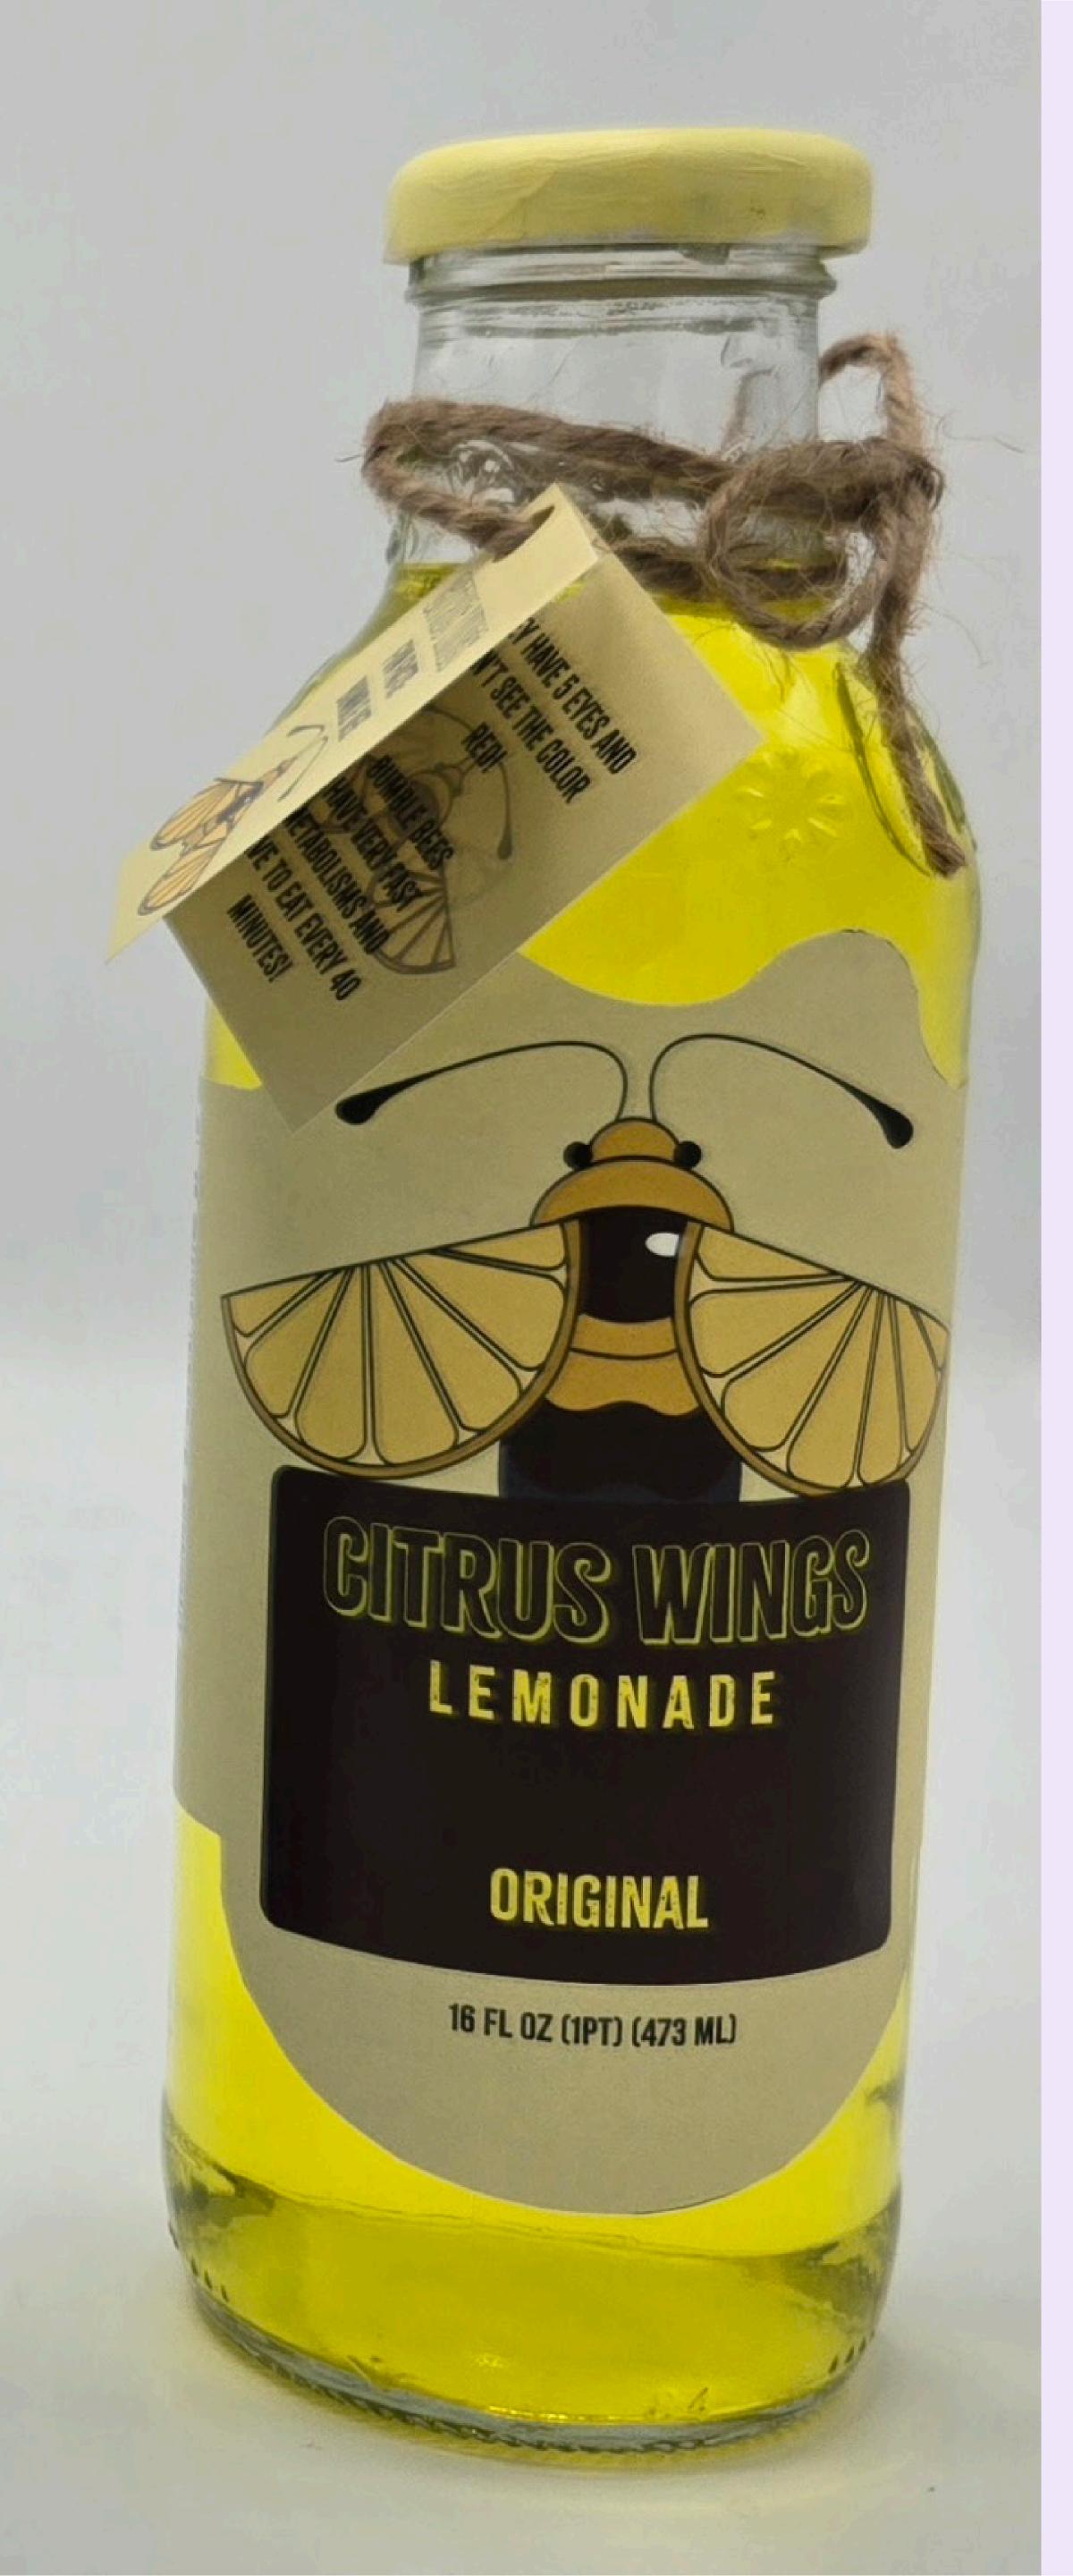

# Citrus Wings

### Beverage Branding

#### Process

I started by researching lemonade brands and competitor designs. After that I created a mood board and sketches. I wanted a theme that could translate to 3 flavors while maintaining a unique dieline for each piece, so I chose to include 3 arthropods with wings that match the flavor of the juice. After that I picked typography and colors to match my theme.