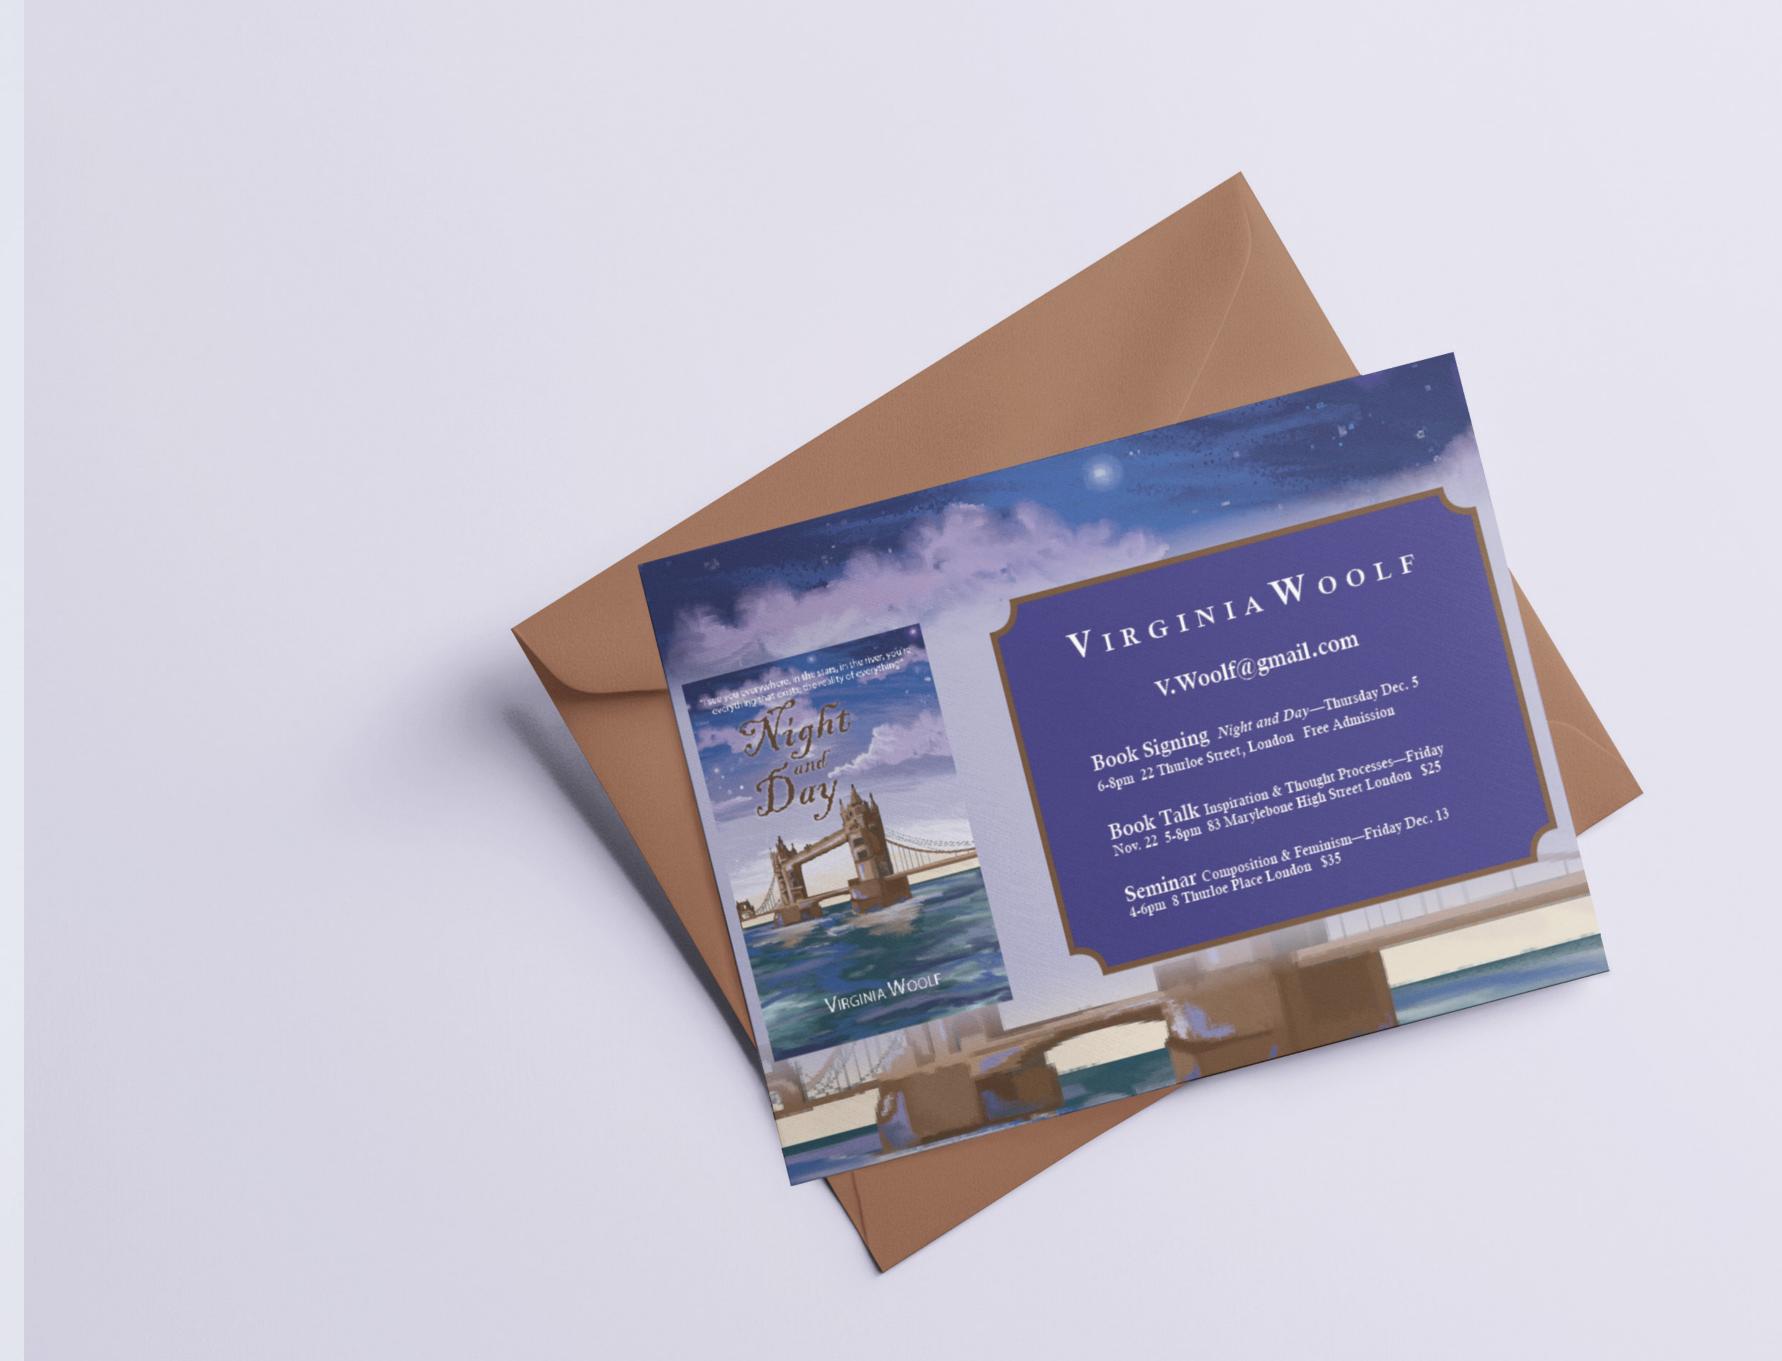

## Night and Day

## Book Design & Publicity Package

#### Challenge

Create a book cover/interior design that reflects the content, genre, and time period of the chosen book; create a matching publicity package (i.e. bookmark, business card, etc.) to promote the book's author.

#### Process

A dreamy night sky illustration and a bridge to match the book's romantic theme, and a script font for the title to match the organic shapes in the painting.

#### Software

Illustrator, Photoshop, InDesign