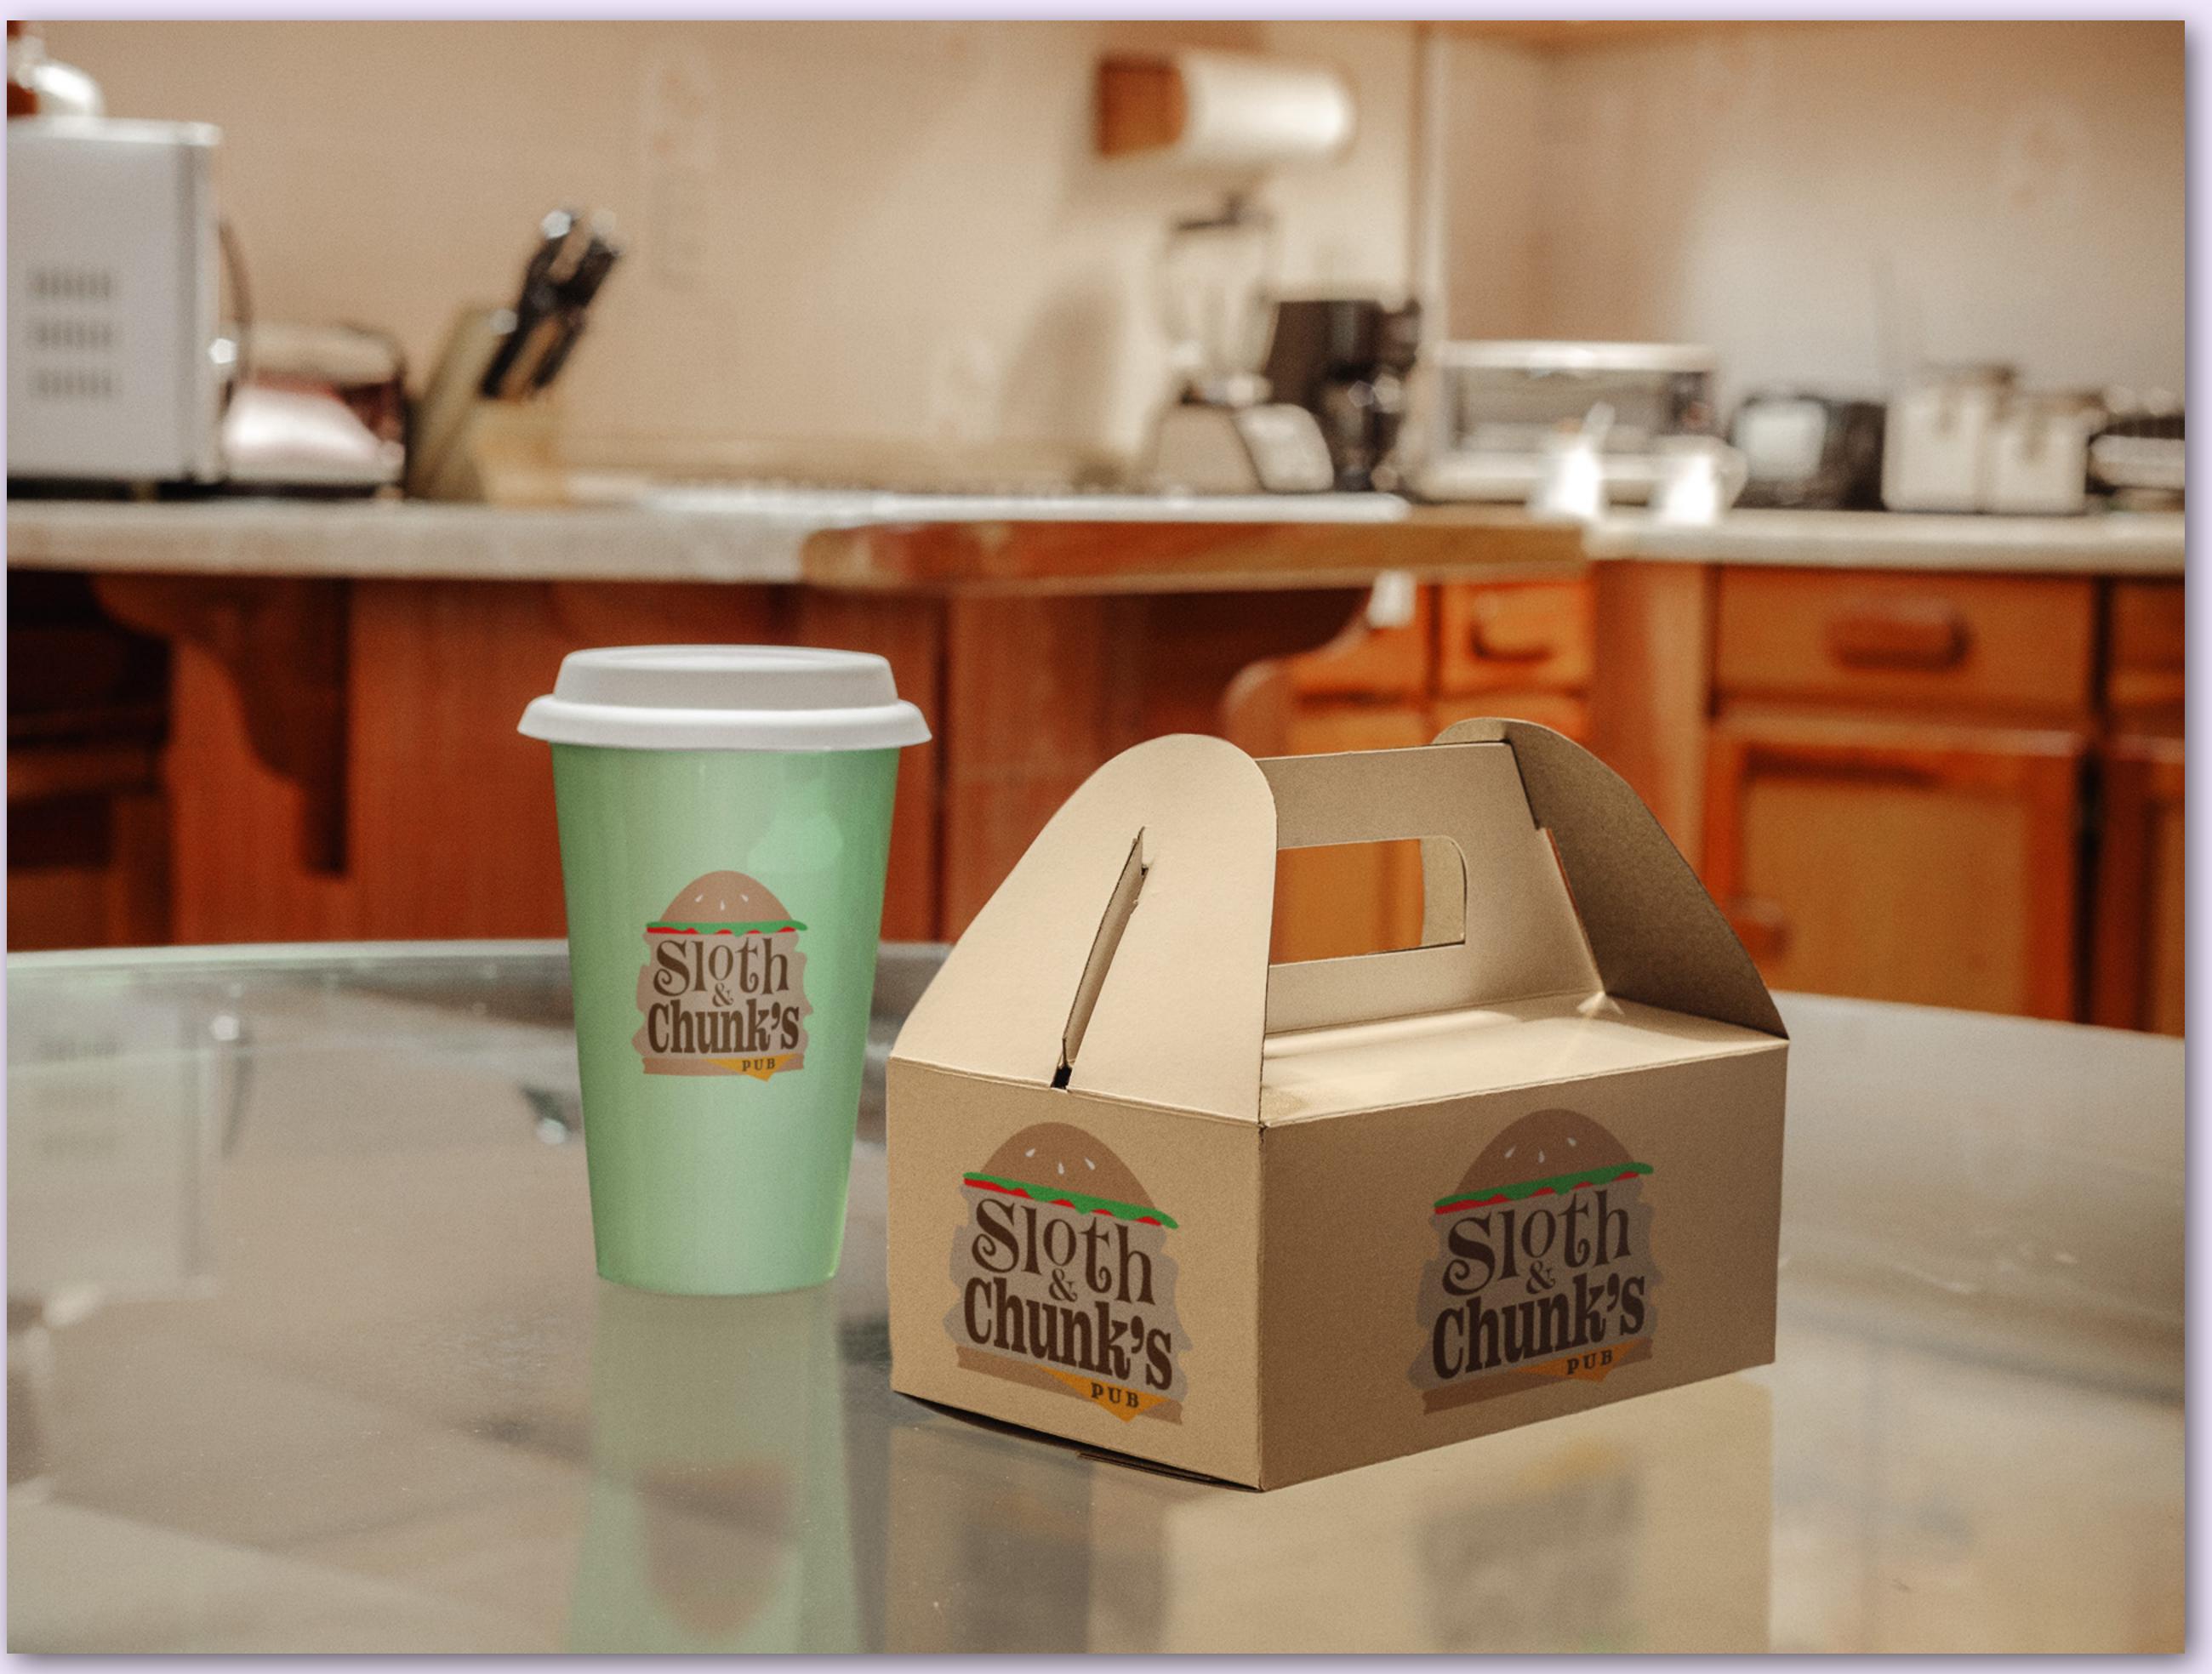

## Sloth & Chunk's Pub

## Food Truck Logo

#### Challenge

Create a logo for a local food truck that sells burgers and pub food in Astoria, Oregon.

#### Process

I started by doing competitor research and creating a mood board of my ideas, and then I made sketches. After deciding on a design, I created the illustration and arranged the typography in illustrator.