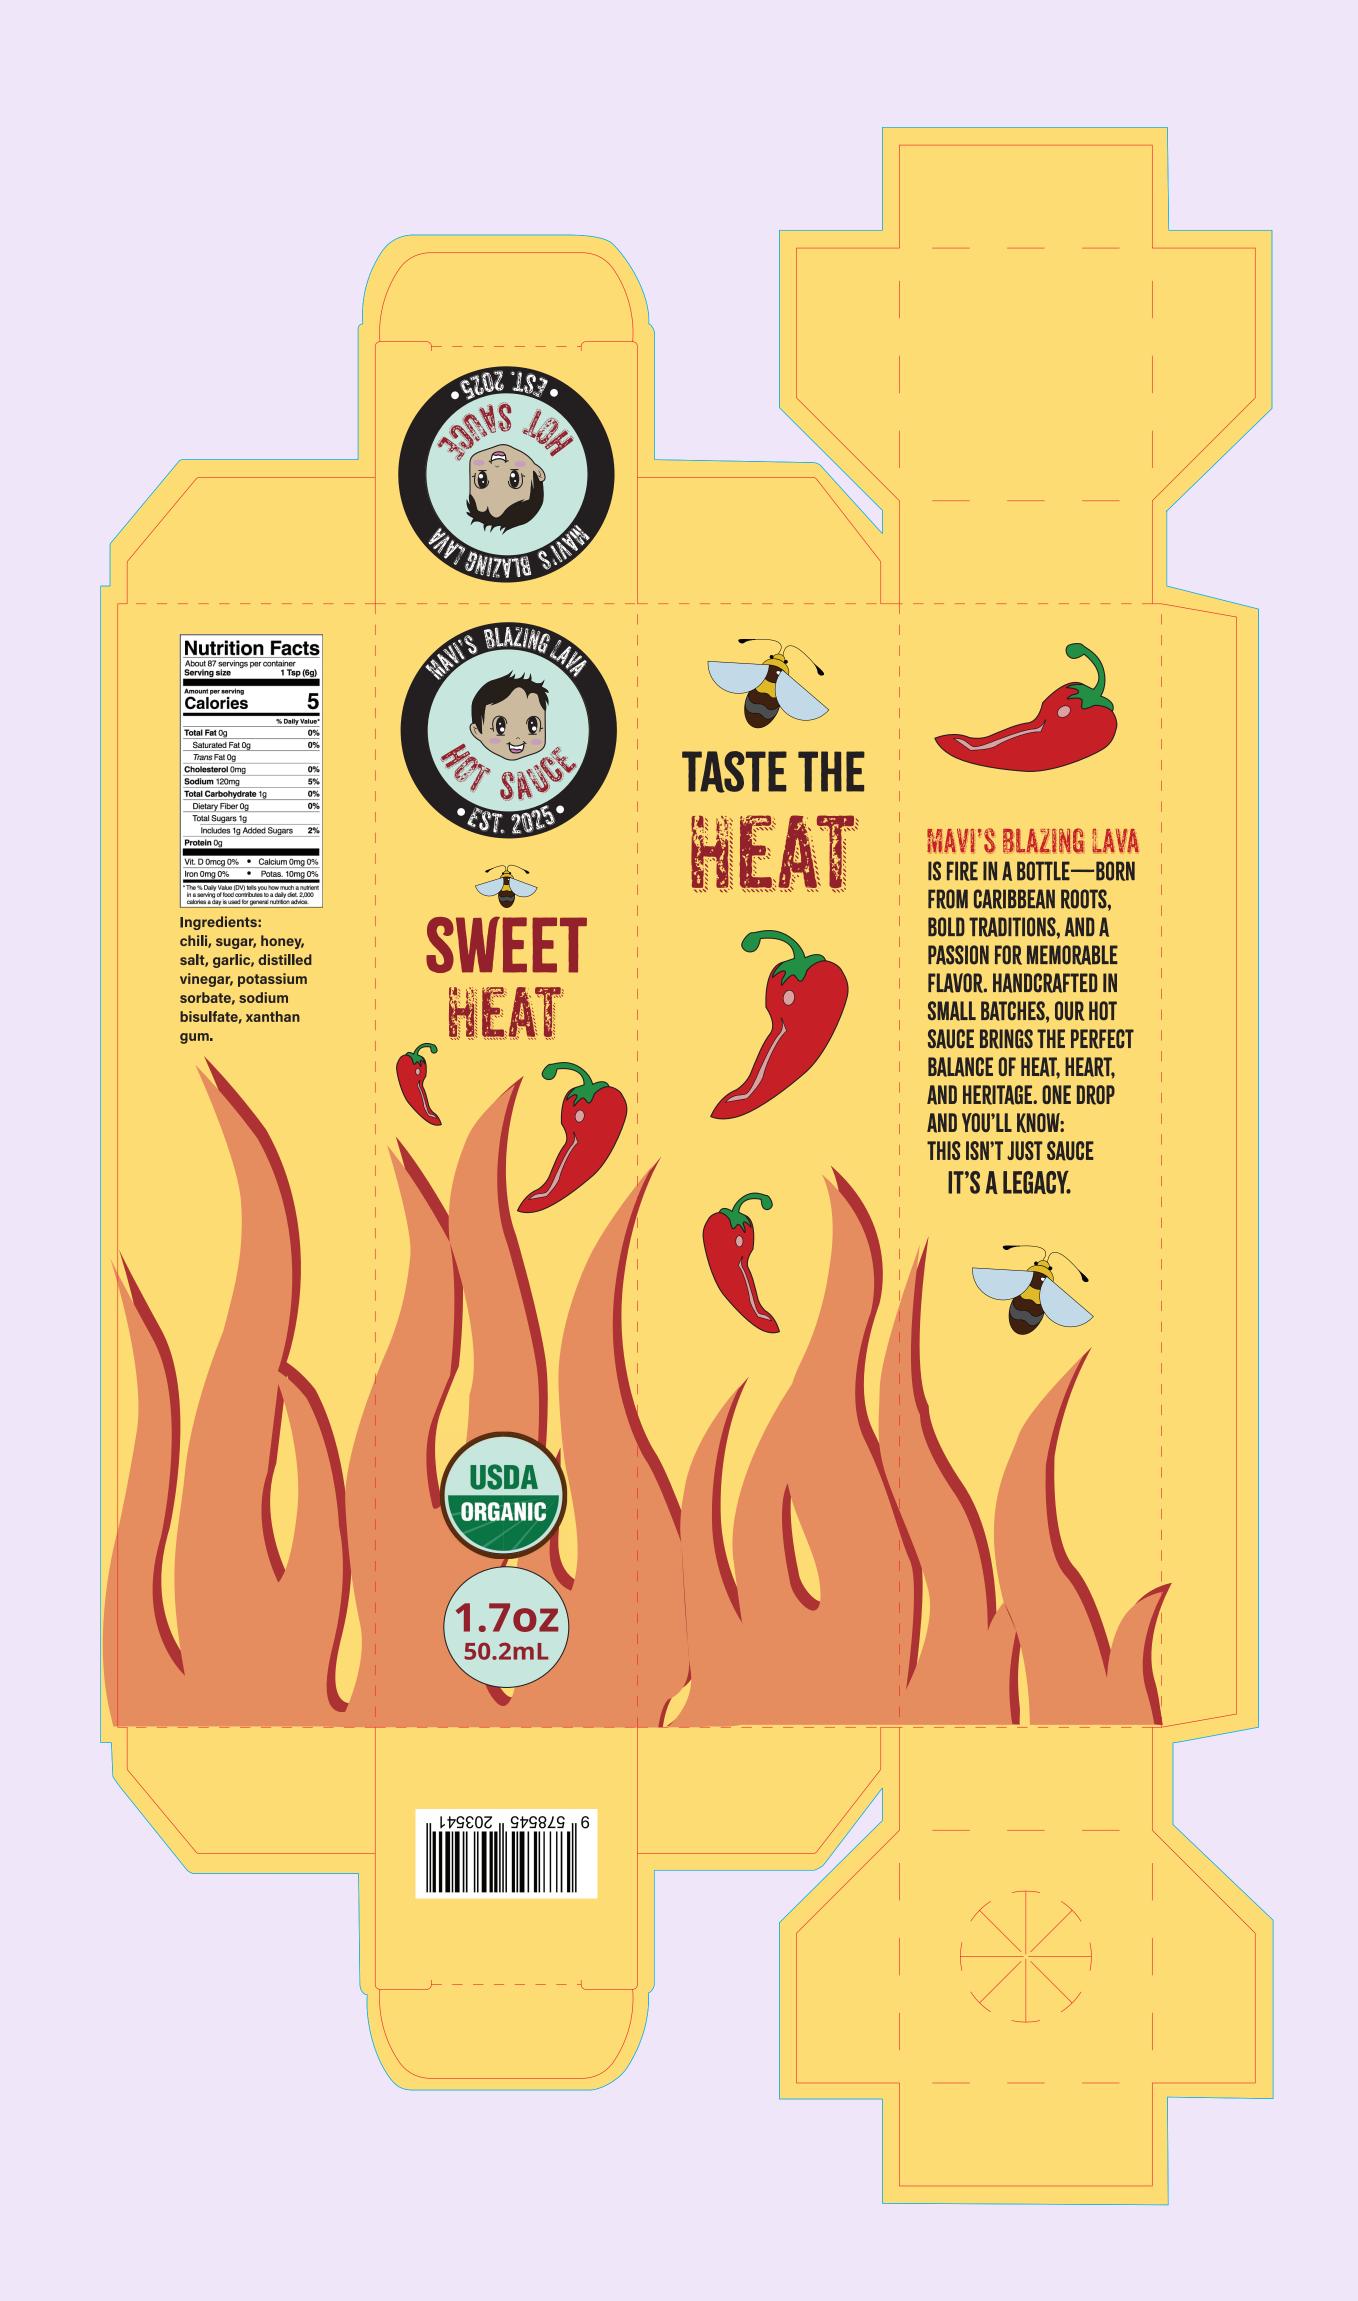

# Mavy's Blazing Lava

## Hot Sauce Branding

#### Challenge

Using an original theme, create product labels and branding for a box container and the product(s) residing inside.

#### Process

I started by measuring my die line and recording the dimensions needed in order to find a product that will fit inside. After that I created a moodboard and sketches for my logo and branding designs. I chose hot sauce because of the opportunity I saw in matching vibrant colors and bold shapes. Then, I picked typography and colors to match my theme.

#### Software

Ingredients: chili, sugar, honey, salt, garlic, distilled vinegar, potassium sorbate, sodium bisulfate, xanthan gum.

#### Nutrition Facts About 87 servings per container

out 87 servings per container rving size 1 Tsp (6g

| Amount per serving Calories                                                                                                                                                                                                                                                                                                                                                                                                                                                                                                                                                                                                                                                                                                                                                                                                                                                                                                                                                                                                                                                                                                                                                                                                                                                                                                                                                                                                                                                                                                                                                                                                                                                                                                                                                                                                                                                                                                                                                                                                                                                                                                   | 5             |
|-------------------------------------------------------------------------------------------------------------------------------------------------------------------------------------------------------------------------------------------------------------------------------------------------------------------------------------------------------------------------------------------------------------------------------------------------------------------------------------------------------------------------------------------------------------------------------------------------------------------------------------------------------------------------------------------------------------------------------------------------------------------------------------------------------------------------------------------------------------------------------------------------------------------------------------------------------------------------------------------------------------------------------------------------------------------------------------------------------------------------------------------------------------------------------------------------------------------------------------------------------------------------------------------------------------------------------------------------------------------------------------------------------------------------------------------------------------------------------------------------------------------------------------------------------------------------------------------------------------------------------------------------------------------------------------------------------------------------------------------------------------------------------------------------------------------------------------------------------------------------------------------------------------------------------------------------------------------------------------------------------------------------------------------------------------------------------------------------------------------------------|---------------|
| % D                                                                                                                                                                                                                                                                                                                                                                                                                                                                                                                                                                                                                                                                                                                                                                                                                                                                                                                                                                                                                                                                                                                                                                                                                                                                                                                                                                                                                                                                                                                                                                                                                                                                                                                                                                                                                                                                                                                                                                                                                                                                                                                           | aily Value*   |
| Total Fat 0g                                                                                                                                                                                                                                                                                                                                                                                                                                                                                                                                                                                                                                                                                                                                                                                                                                                                                                                                                                                                                                                                                                                                                                                                                                                                                                                                                                                                                                                                                                                                                                                                                                                                                                                                                                                                                                                                                                                                                                                                                                                                                                                  | 0%            |
| Saturated Fat 0g                                                                                                                                                                                                                                                                                                                                                                                                                                                                                                                                                                                                                                                                                                                                                                                                                                                                                                                                                                                                                                                                                                                                                                                                                                                                                                                                                                                                                                                                                                                                                                                                                                                                                                                                                                                                                                                                                                                                                                                                                                                                                                              | 0%            |
| Trans Fat 0g                                                                                                                                                                                                                                                                                                                                                                                                                                                                                                                                                                                                                                                                                                                                                                                                                                                                                                                                                                                                                                                                                                                                                                                                                                                                                                                                                                                                                                                                                                                                                                                                                                                                                                                                                                                                                                                                                                                                                                                                                                                                                                                  |               |
| Cholesterol 0mg                                                                                                                                                                                                                                                                                                                                                                                                                                                                                                                                                                                                                                                                                                                                                                                                                                                                                                                                                                                                                                                                                                                                                                                                                                                                                                                                                                                                                                                                                                                                                                                                                                                                                                                                                                                                                                                                                                                                                                                                                                                                                                               | 0%            |
| Sodium 120mg                                                                                                                                                                                                                                                                                                                                                                                                                                                                                                                                                                                                                                                                                                                                                                                                                                                                                                                                                                                                                                                                                                                                                                                                                                                                                                                                                                                                                                                                                                                                                                                                                                                                                                                                                                                                                                                                                                                                                                                                                                                                                                                  | 5%            |
| Total Carbohydrate 1g                                                                                                                                                                                                                                                                                                                                                                                                                                                                                                                                                                                                                                                                                                                                                                                                                                                                                                                                                                                                                                                                                                                                                                                                                                                                                                                                                                                                                                                                                                                                                                                                                                                                                                                                                                                                                                                                                                                                                                                                                                                                                                         | 0%            |
| Dietary Fiber 0g                                                                                                                                                                                                                                                                                                                                                                                                                                                                                                                                                                                                                                                                                                                                                                                                                                                                                                                                                                                                                                                                                                                                                                                                                                                                                                                                                                                                                                                                                                                                                                                                                                                                                                                                                                                                                                                                                                                                                                                                                                                                                                              | 0%            |
| Total Sugars 1g                                                                                                                                                                                                                                                                                                                                                                                                                                                                                                                                                                                                                                                                                                                                                                                                                                                                                                                                                                                                                                                                                                                                                                                                                                                                                                                                                                                                                                                                                                                                                                                                                                                                                                                                                                                                                                                                                                                                                                                                                                                                                                               |               |
| Includes 1g Added Sugar                                                                                                                                                                                                                                                                                                                                                                                                                                                                                                                                                                                                                                                                                                                                                                                                                                                                                                                                                                                                                                                                                                                                                                                                                                                                                                                                                                                                                                                                                                                                                                                                                                                                                                                                                                                                                                                                                                                                                                                                                                                                                                       | rs <b>2</b> % |
| Cape and the Cape of the Cape |               |

Vit. D 0mcg 0% ■ Calcium 0mg 0%

Iron 0mg 0% ■ Potas 10mg 0%

Iron 0mg 0% Potas. 10mg 0%

\*The % Daily Value (DV) tells you how much a nutrient in a serving of food contributes to a daily diet. 2,000 calories a day is used for general nutrition advice.