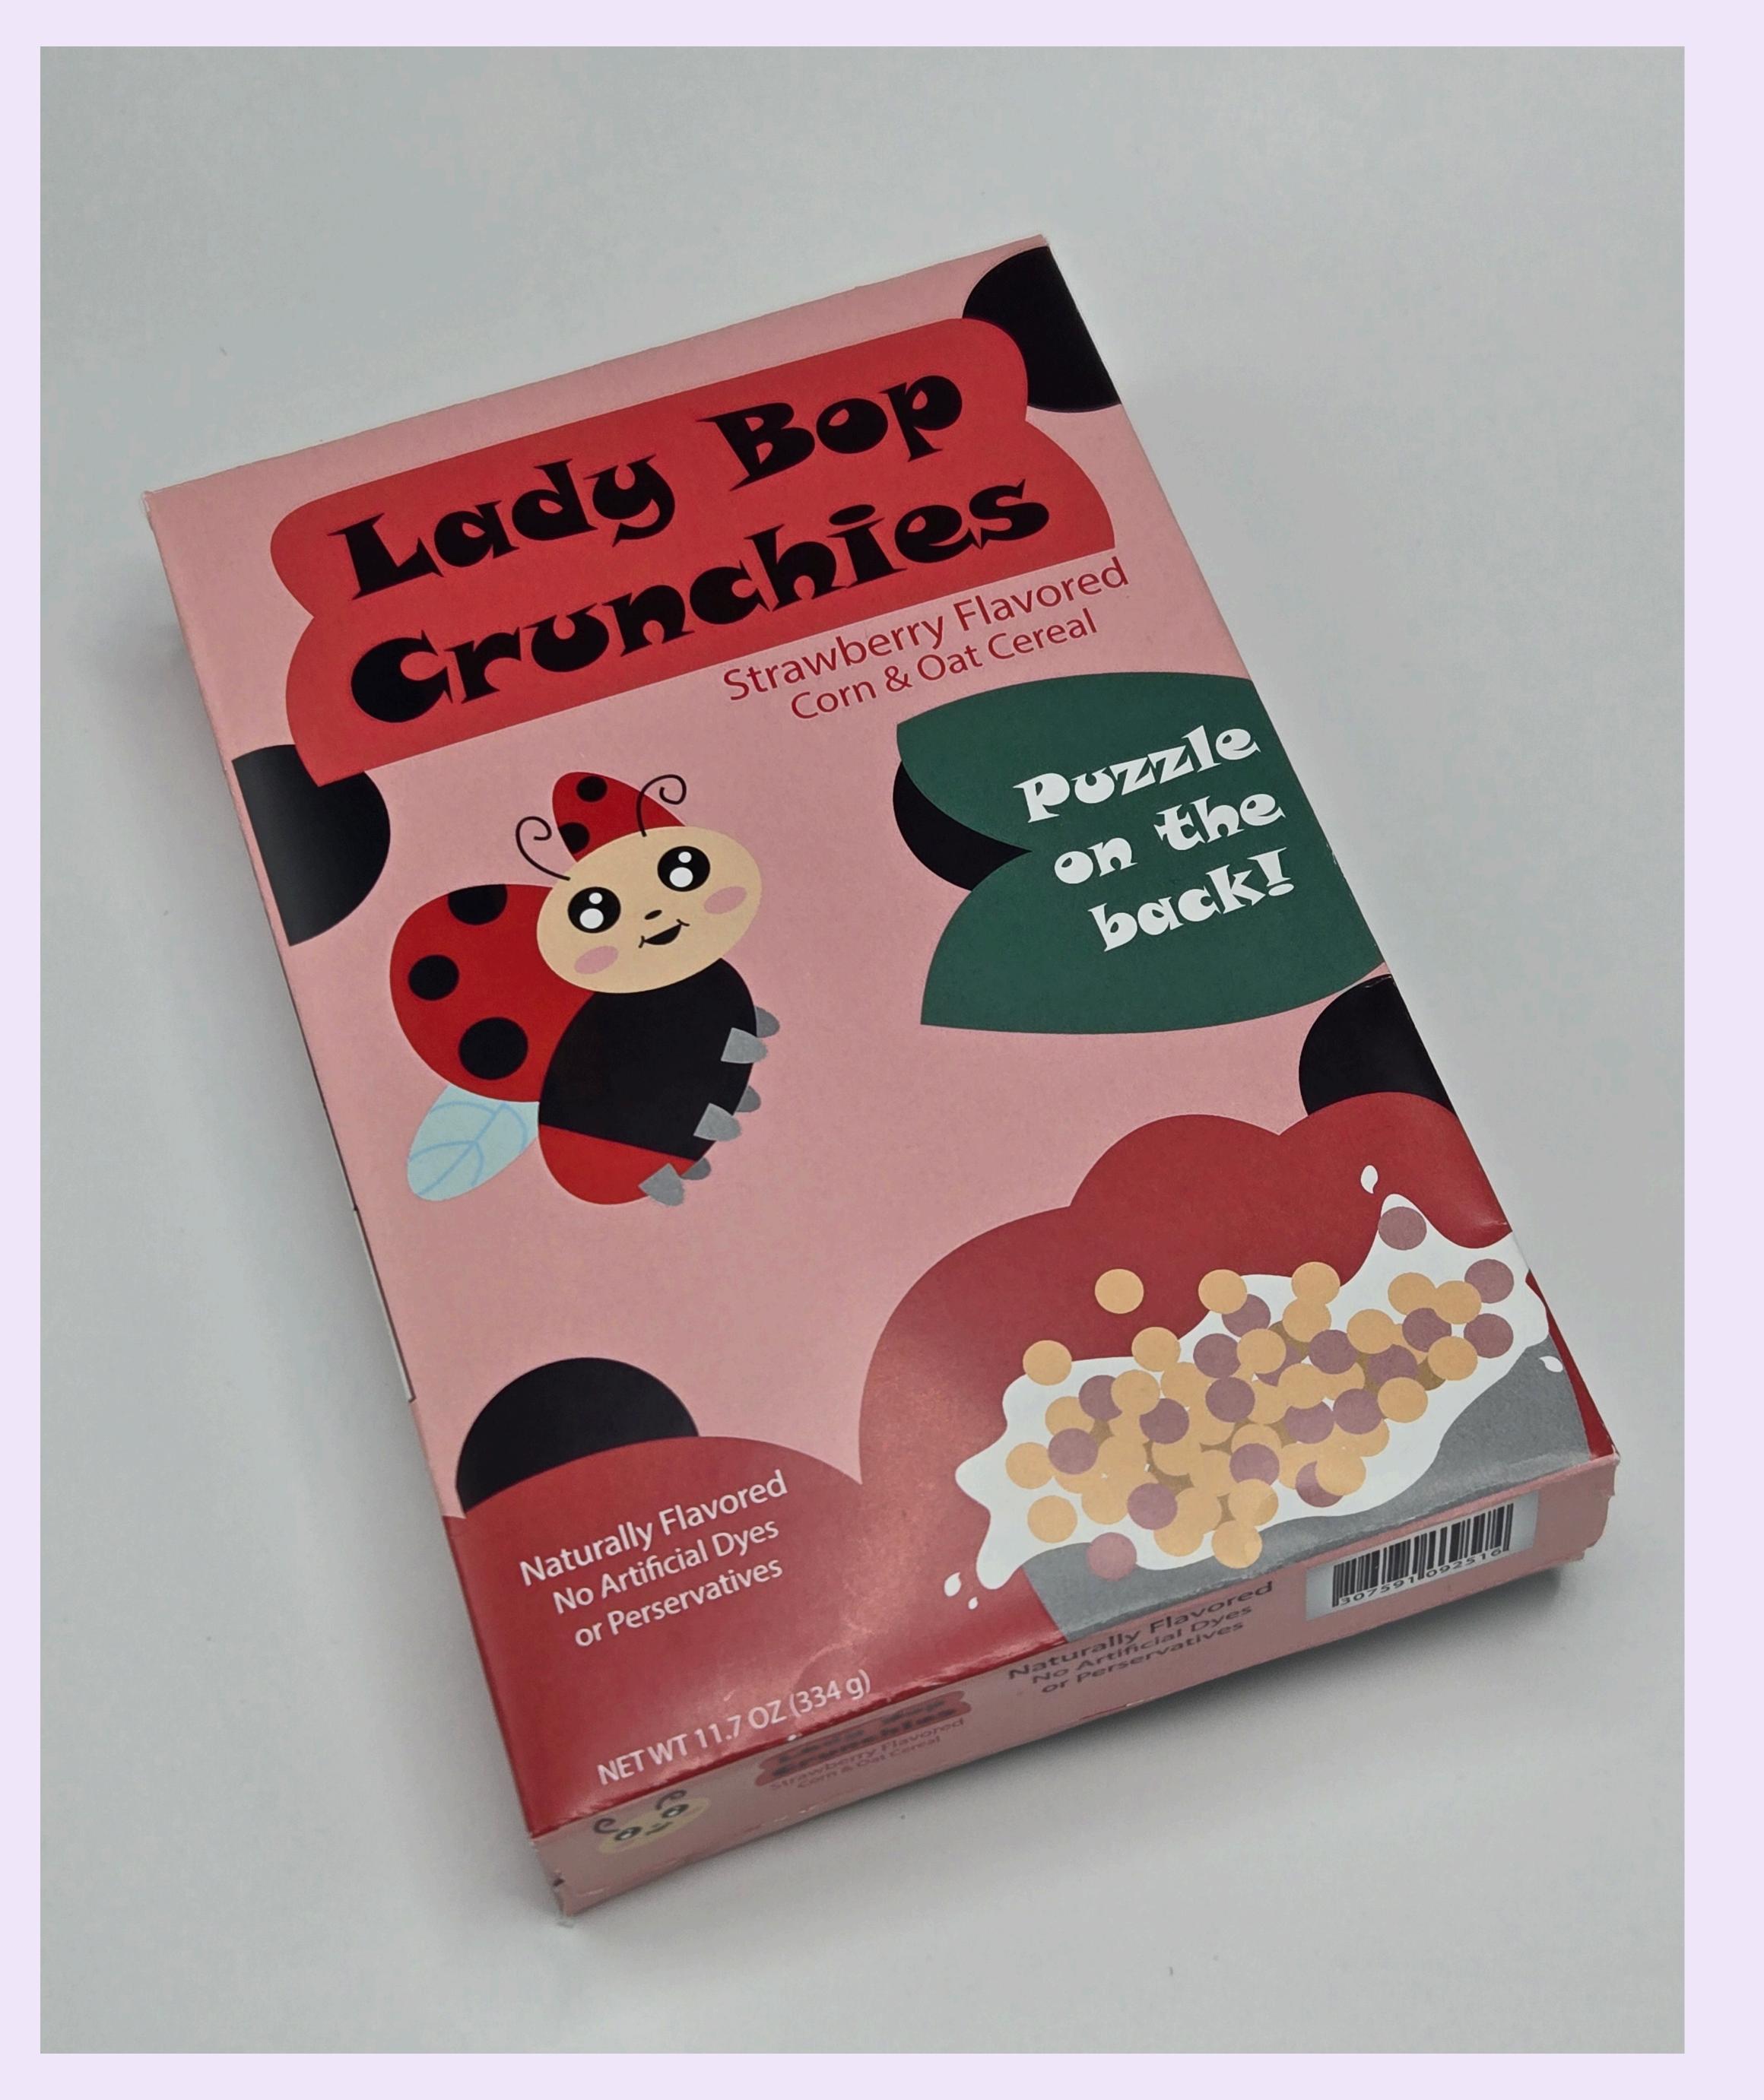

# Lady Bop Crunchies

#### Cereal Box

#### Challenge

Come up with a theme, logo, name, color scheme, and branding for a cereal box design, taking into consideration the flavor, call to action, and nutrition factors.

#### Process

I started by creating a mood board of the colors, typography, and themes that I had initially envisioned for my design. After that, I made sketches for the layout and illustrations and printed a prototype to test my die line. I went with ladybugs for my theme because they seemed to have a lot of potential in attracting a young audience, and because I have a personal affinity for ladybugs. To start the design, I created the logo and chose the typography that I planned to use throughout the die line. I wanted something that was going to match the cutesy and bubbly theme.