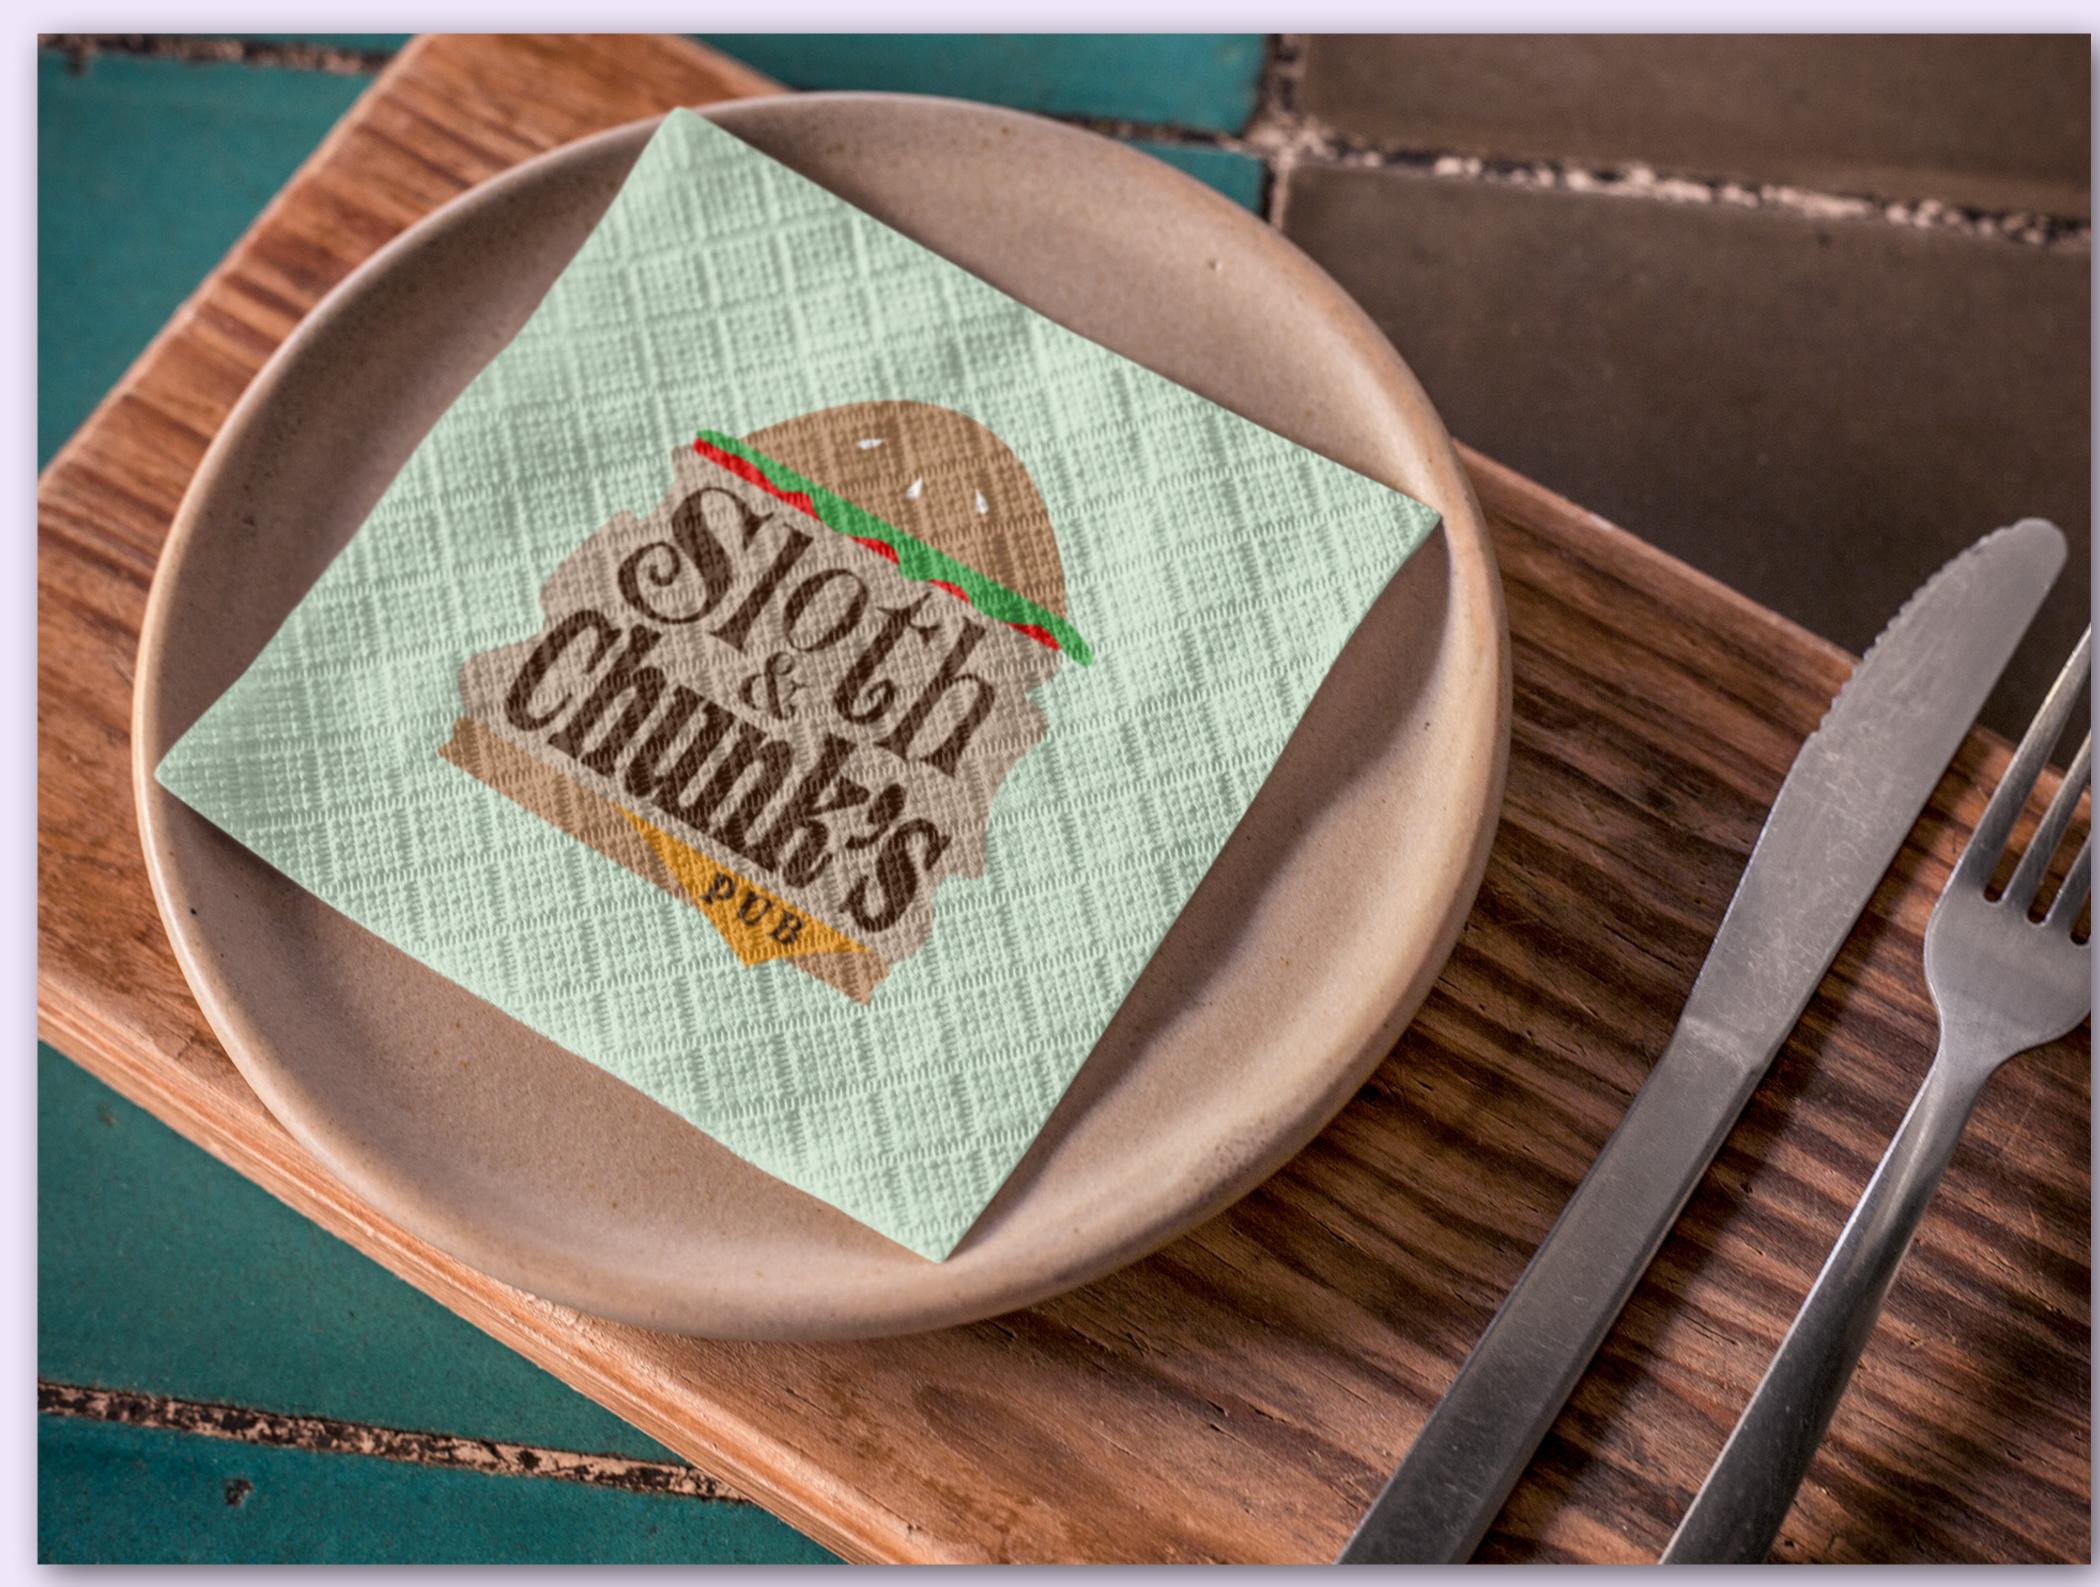

## Sloth & Chunk's Pub

## Food Truck Logo

#### Challenge

Create a logo for a local food truck that sells burgers and pub food in Astoria, Oregon.

#### Process

I started by doing competitor research and creating a mood board of my ideas, and then I made sketches. After deciding on a design, I created the illustration and arranged the typography in illustrator.