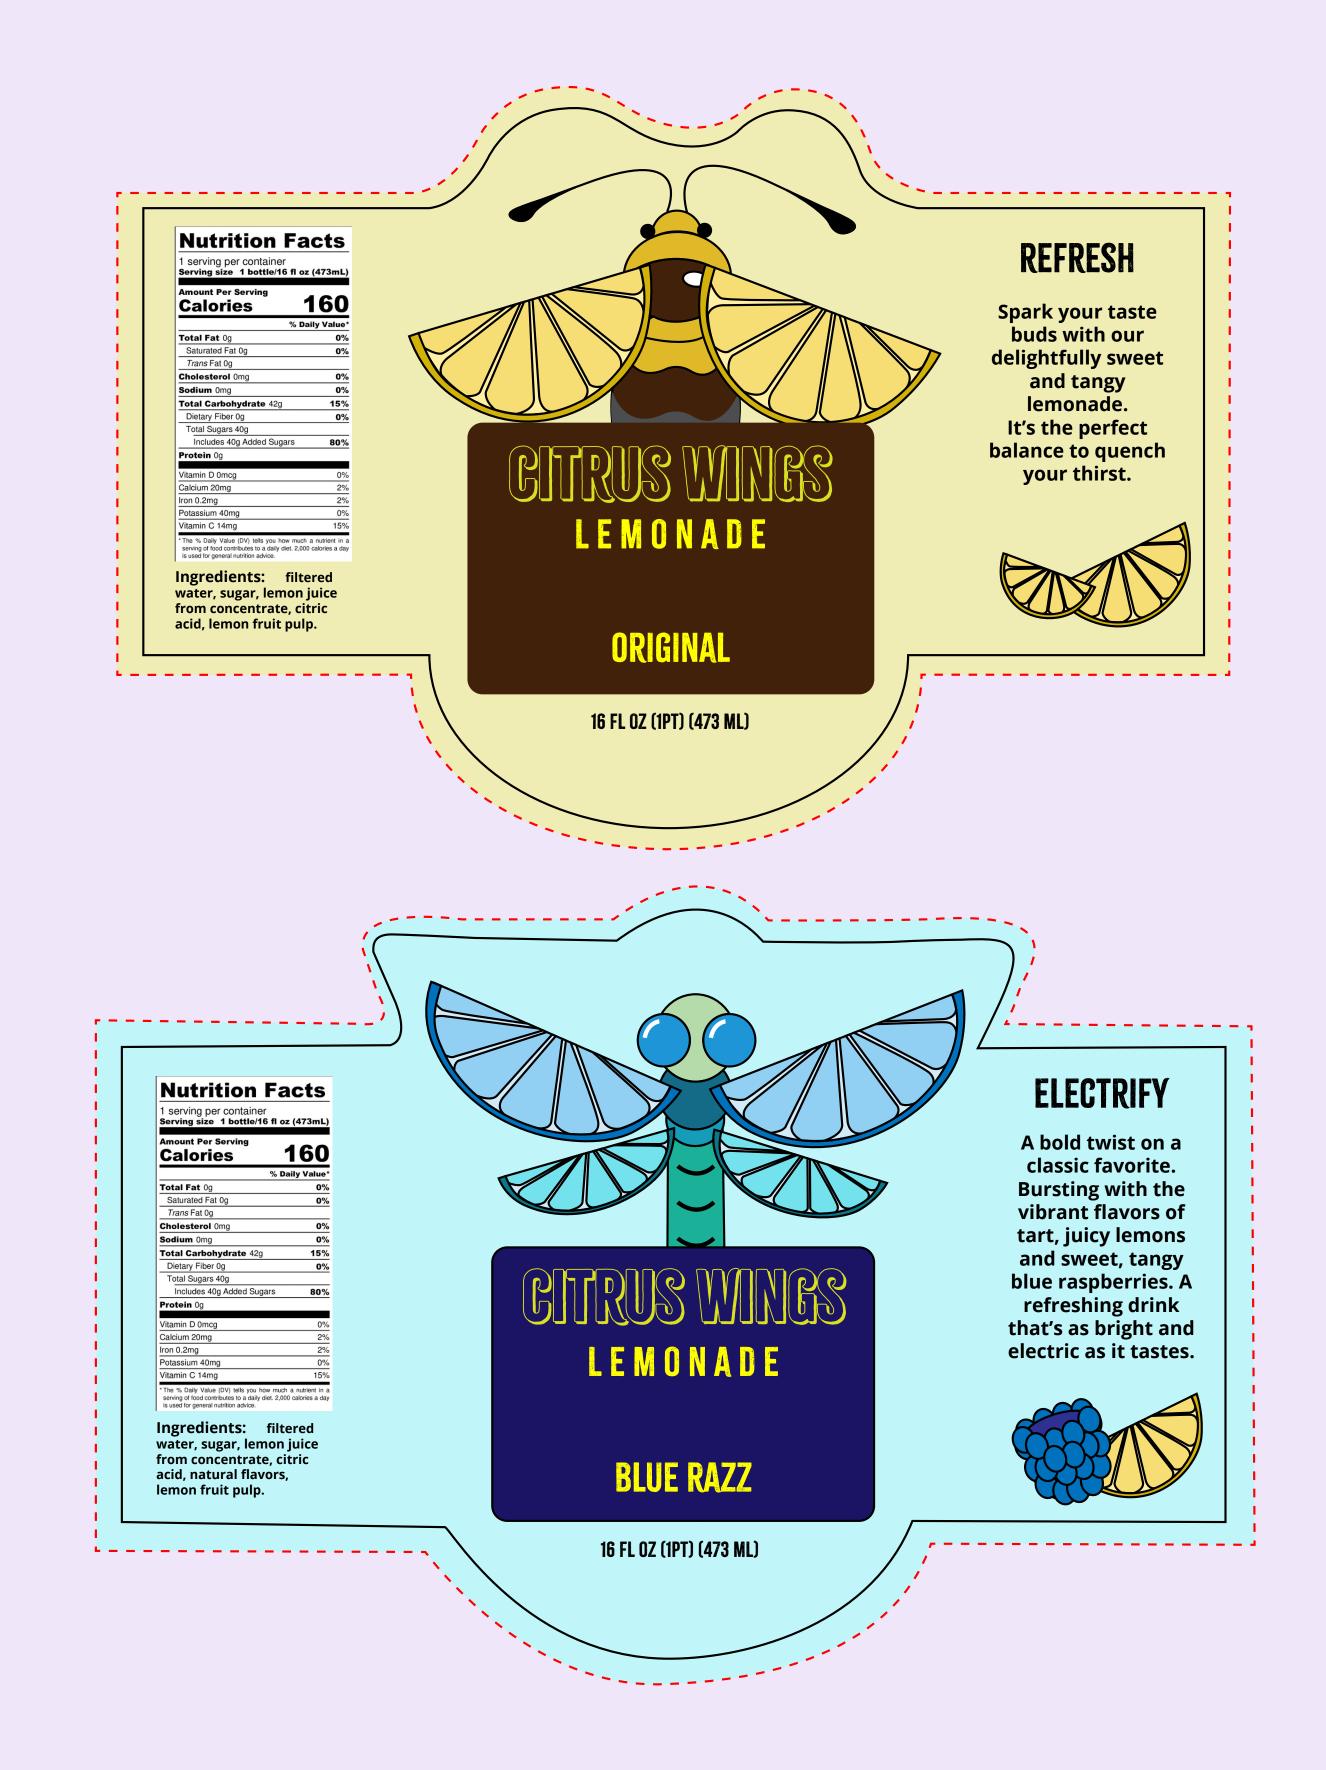

# Citrus Wings

### Beverage Branding

#### Challenge

Create the branding and labels for a imaginary beverage brand including a nutrition facts label, ingredients list, brand description and logo.

#### Process

I started by researching lemonade brands and competitor designs. After that I created a mood board and sketches. I wanted a theme that could translate to 3 flavors while maintaining a unique dieline for each piece, so I chose to include 3 arthropods with wings that match the flavor of the juice. After that I picked typography and colors to match my theme.

#### Software