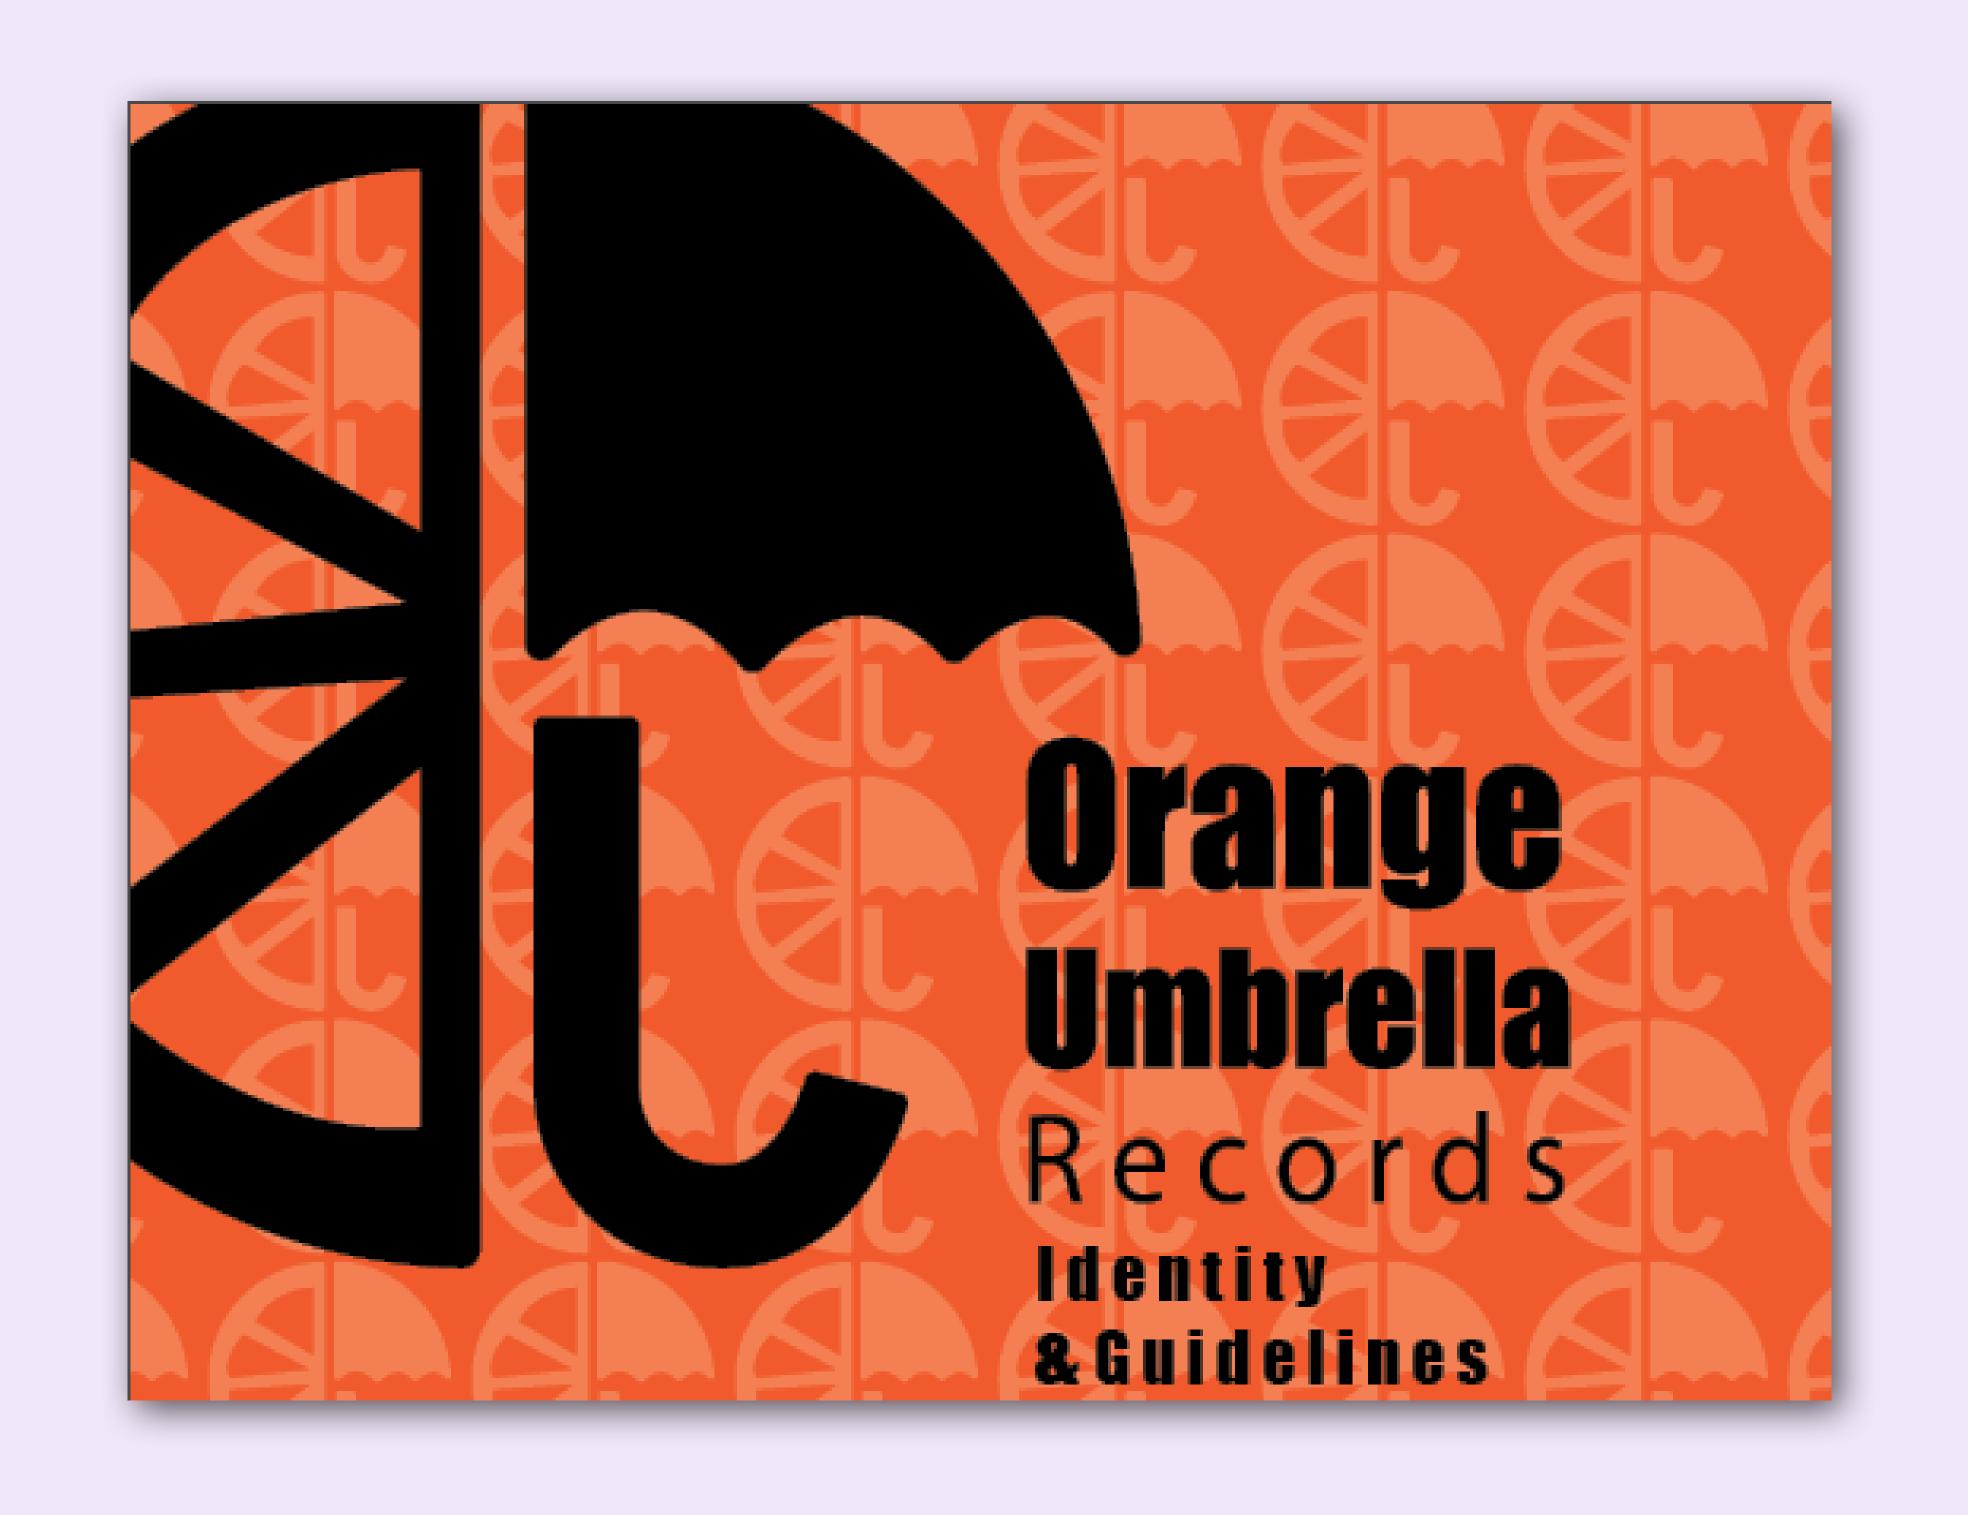

## Orange Umbrella Records

#### Brand Guide

#### Process

For the logo design I decided to go with a gestault image that incorporates the "orange" and "umbrella" in the brand name. I then used the logo to create patterns using the illustration, typography, and colors.