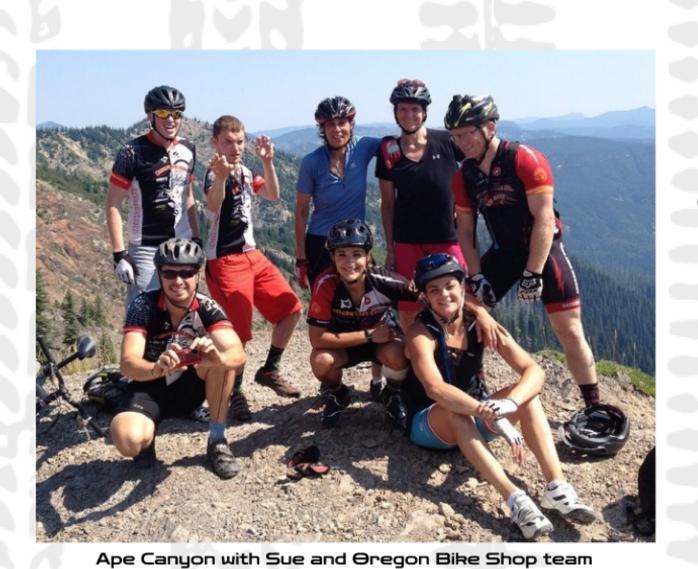

# Oregon Bike Shop

## Website Redesign

#### Challenge

Design a stylish website for a local bike shop to promote sales, highlight events, and exhibit functionality.

#### Process

I started by doing some competitor research and making a wireframe.

I then began to research imagery that reflects the grittiness of mountain biking, and I added a faint tire pattern to add texture and visual interest.