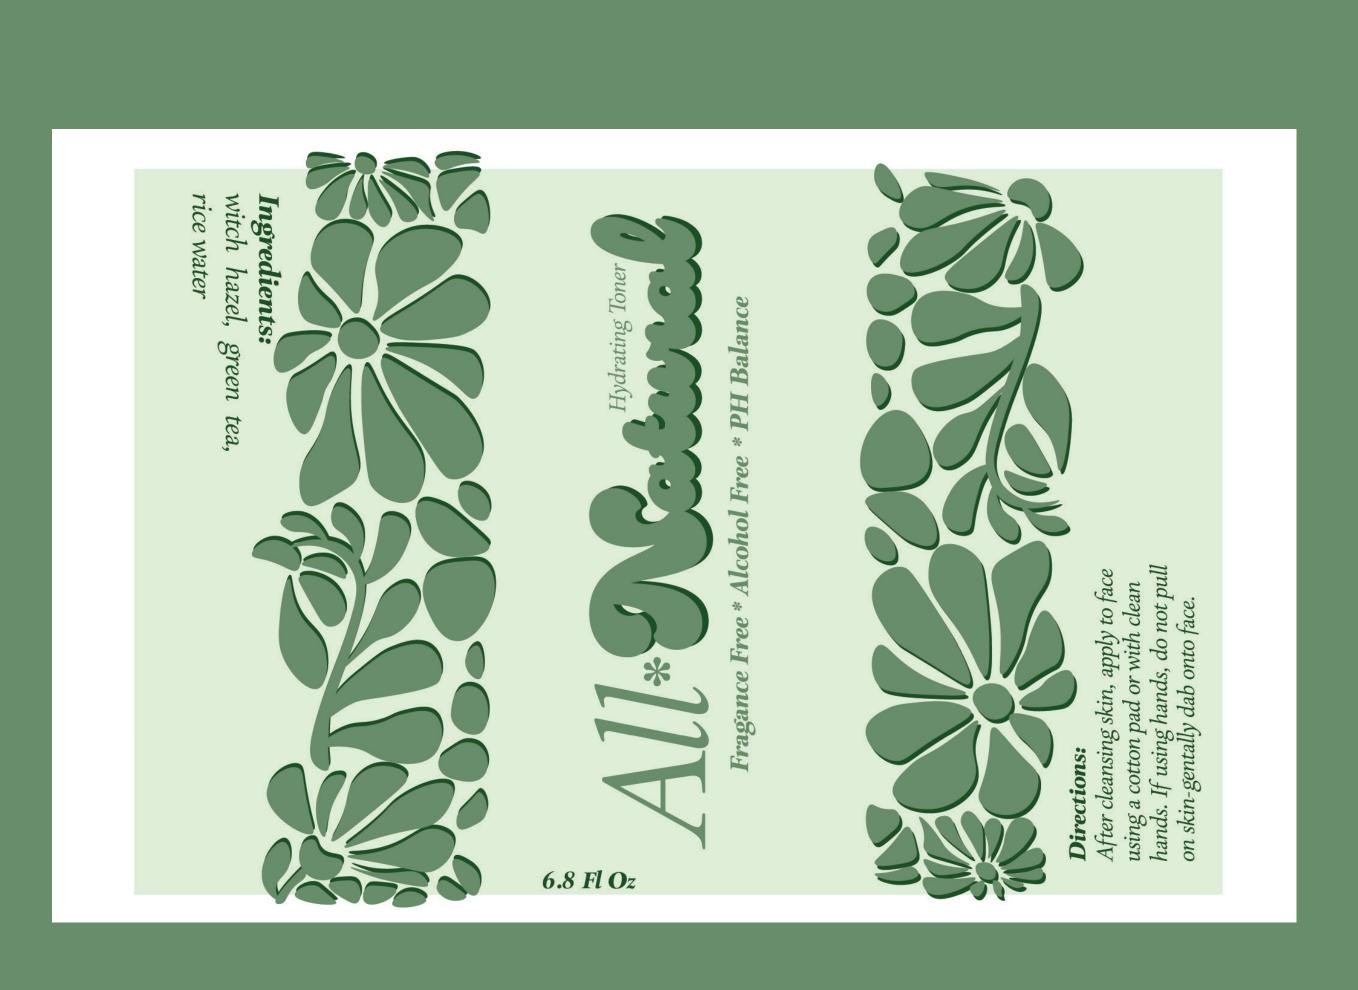

## ALL NATURAL Package Design

### CHALLENGE

Using a provided dieline, establish a system within a brand. Generate a design for the box using the brand's style guide. Create a product that will fit inside the box of the existing dieline then produce a label for that product.

## SOLUTION

Being a lover of skincare products, I chose to make a skincare line for All\*Natural, the main focus being on hydrating toner. I used a monochromatic green color palette to represent a calm feel and to indicate the product is natural and eco-friendly.