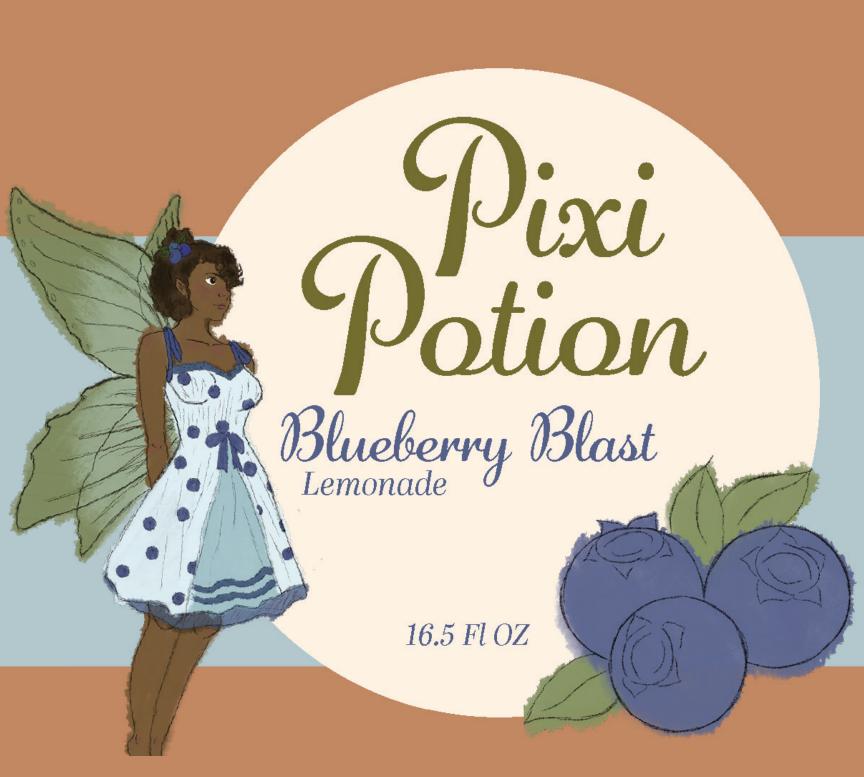

### CHALLENGE

Conspire a brand for a beverage company, then create a system that consists of three flavors—one being limited edition—without using a basic rectangle dieline.

## SOLUTION

Beginning with a moodboard, I gathered ideas for color schemes, illustration styles, and dieline shapes. In order to challenge myself, I decided to use an illustrative art style instead of a vector style. I wanted to add a magical feel to this drink so I chose fairies to be the mascot and added edible glitter to the inside of the vessels.

Pixi Potion was created for those who want some magic in their lives!
Enjoy some refreshing flavored lemonade with pixi dust for a little bit of fun!

Nutrition Facts

1 servings per container
Serving size 16.5 fl oz