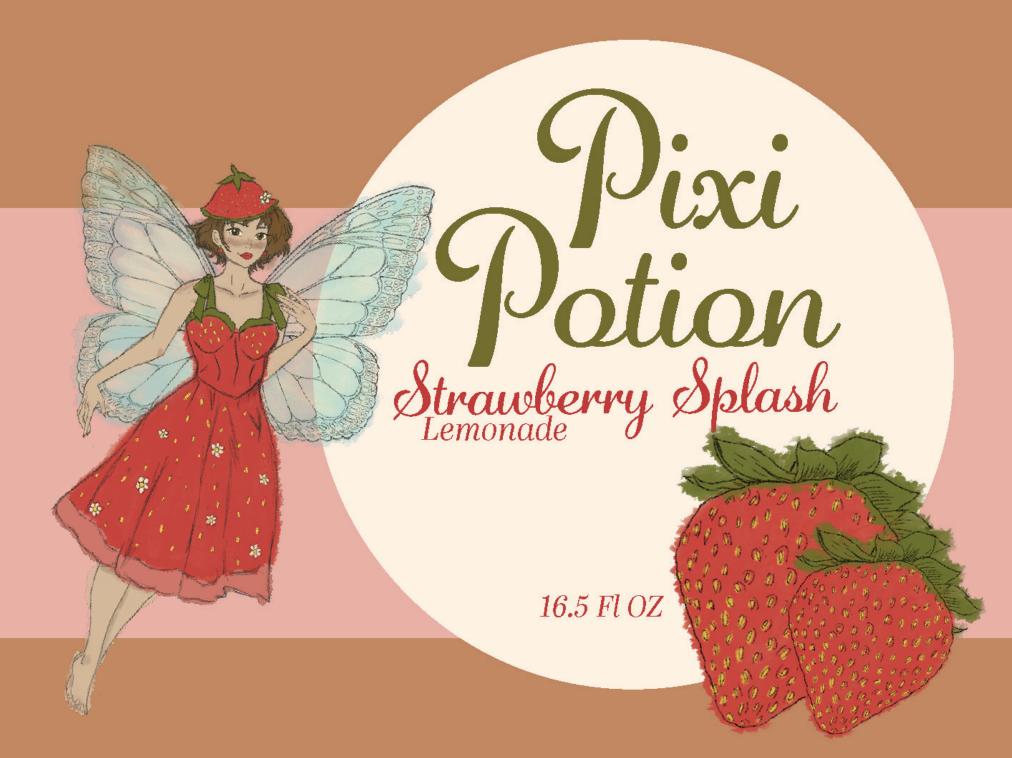

### CHALLENGE

Conspire a brand for a beverage company, then create a system that consists of three flavors—one being limited edition—without using a basic rectangle dieline.

## SOLUTION

Beginning with a moodboard, I gathered ideas for color schemes, illustration styles, and dieline shapes. In order to challenge myself, I decided to use an illustrative art style instead of a vector style. I wanted to add a magical feel to this drink so I chose fairies to be the mascot and added edible glitter to the inside of the vessels.

Pixi Potion was created for those who want some magic in their lives!
Enjoy some refreshing flavored lemonade with pixi dust for a little bit of fun!

Nutrition Facts

1 servings per container
Serving size 16.5 fl oz