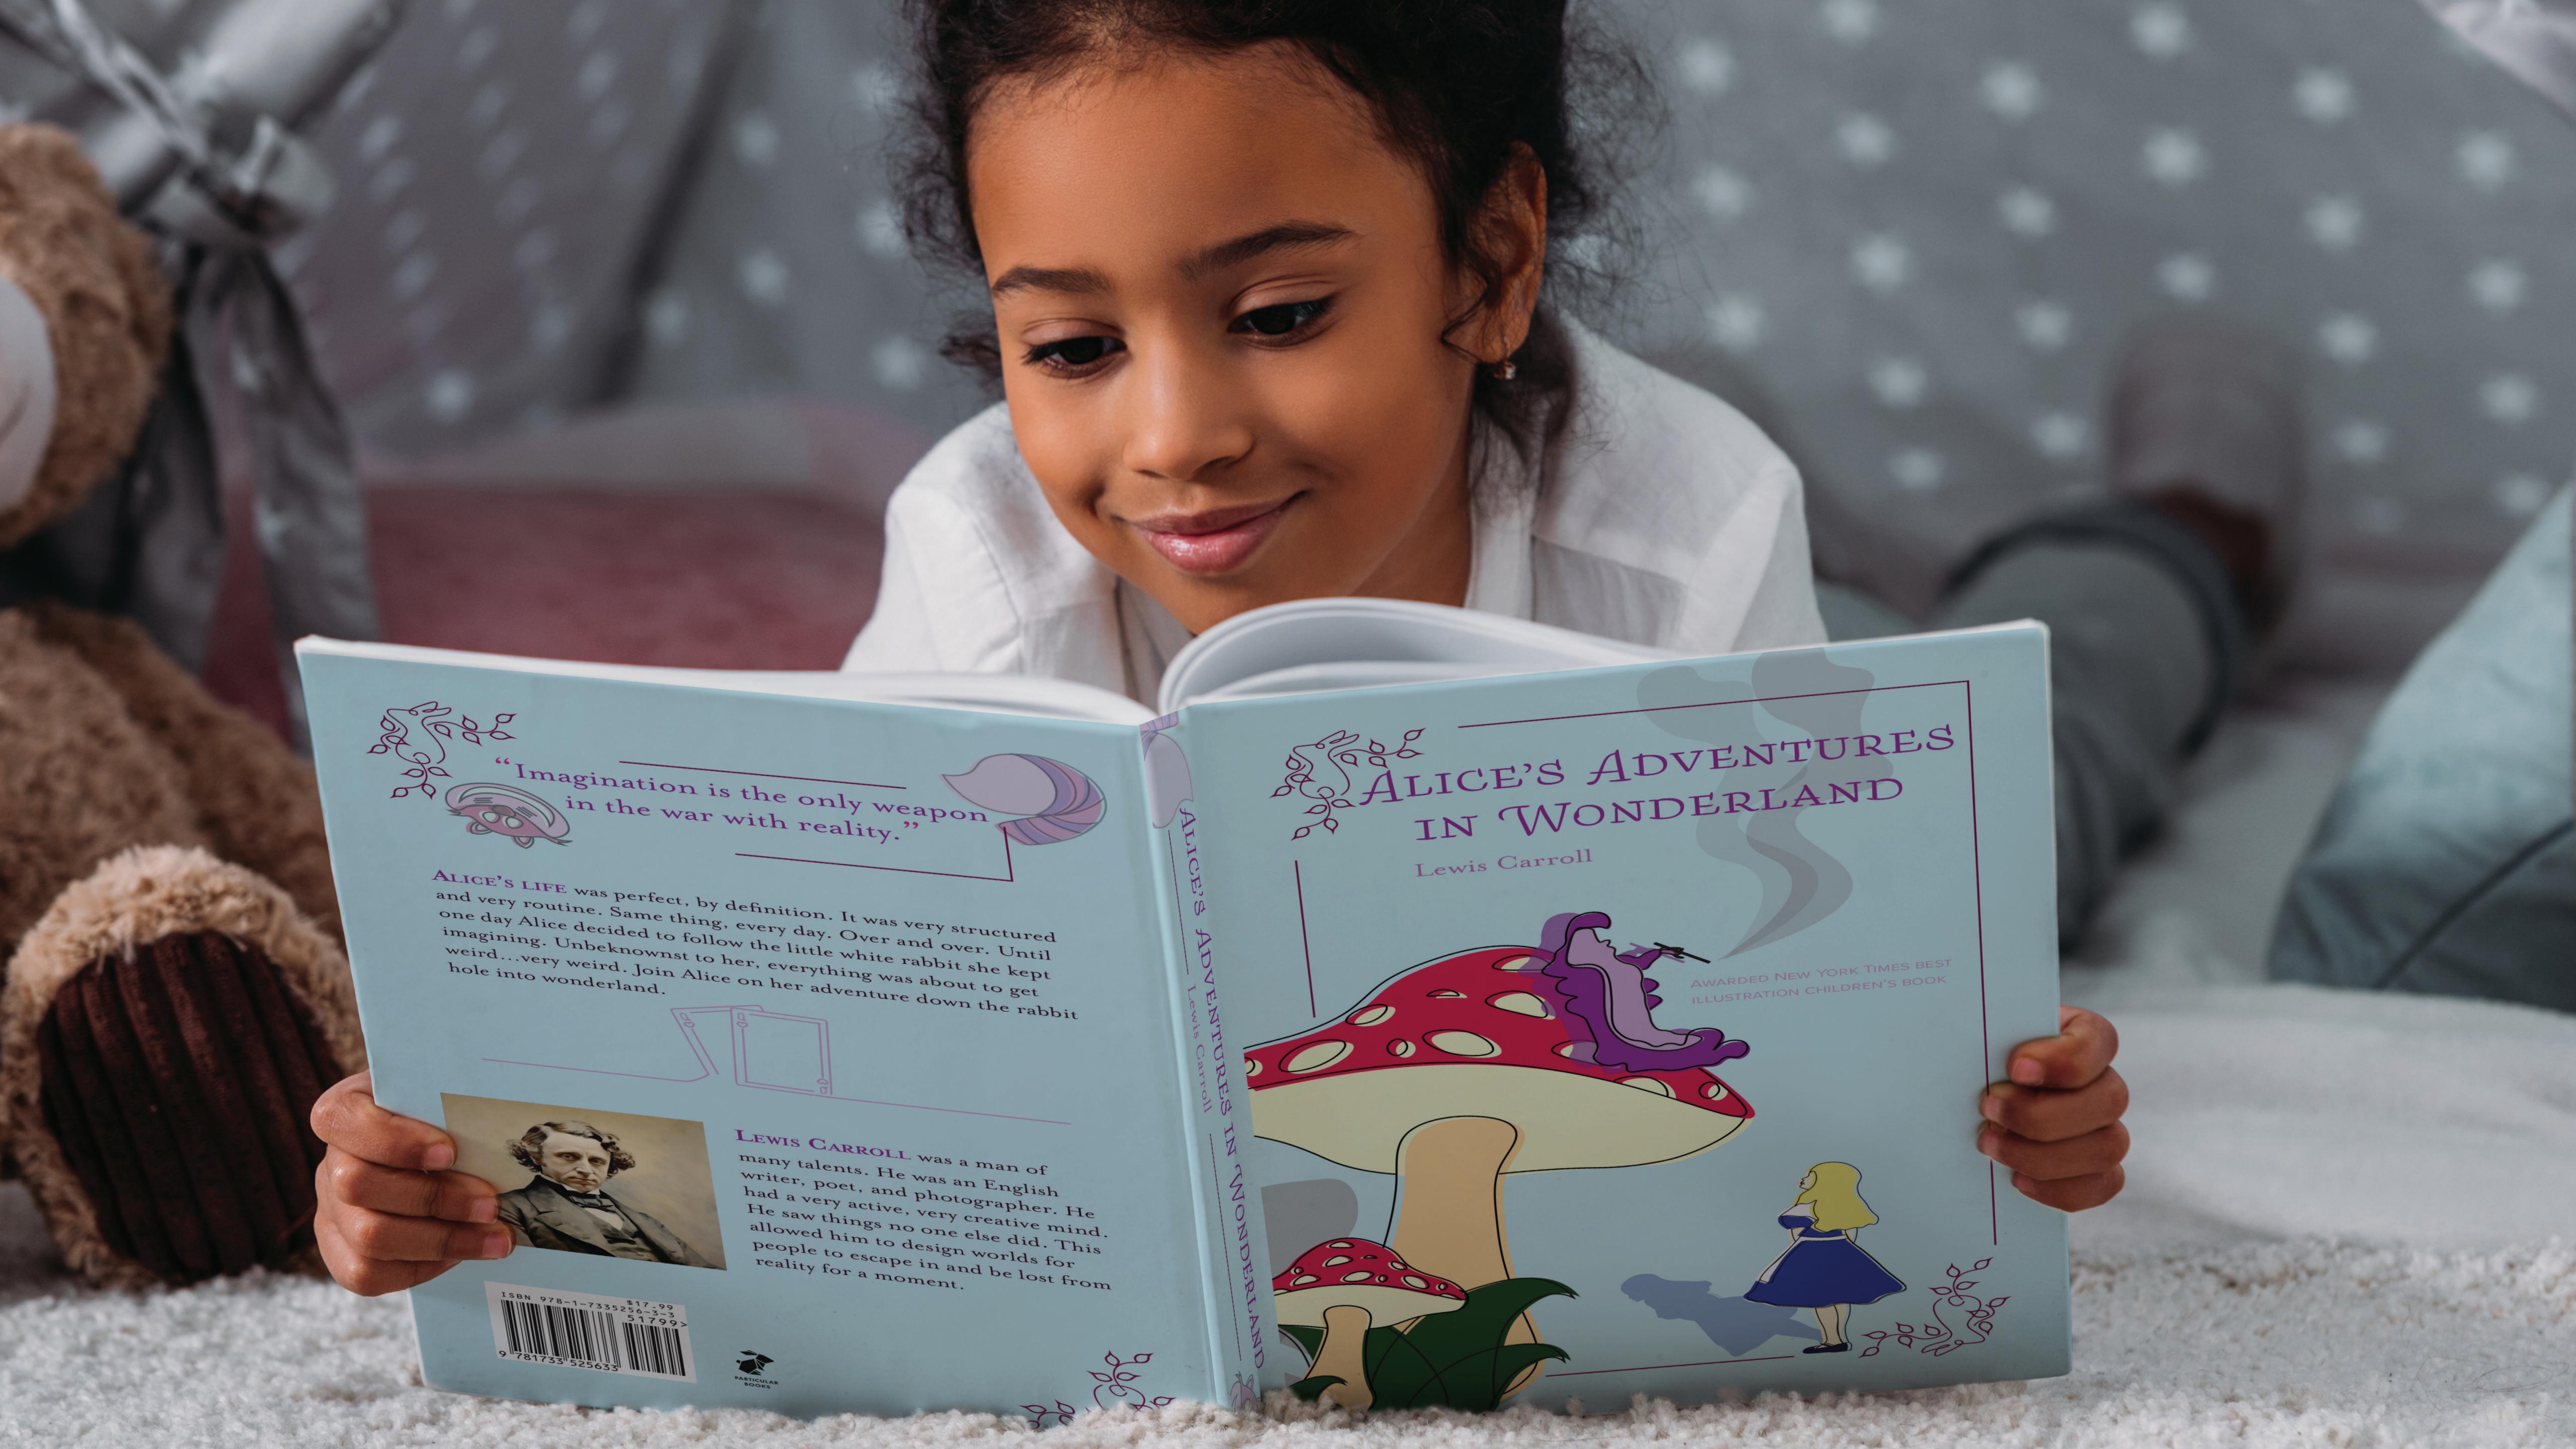

# CALIGE'S CADVENTURES IN WONDERLAND Book Design

#### CHALLENGE

Design a full cover and layout of a book that is now in public domain along with publicity items such as bookmarks, business cards and postcards that fit the time period the book was originally published in.

## SOLUTION

Scouting out other depictions of this book at different bookstores was my first step into this process. Then, after a few sketches I vectorized my illustrations in Adobe Illustrator. I wanted a fun whimsical font to go with such a creative children's story.