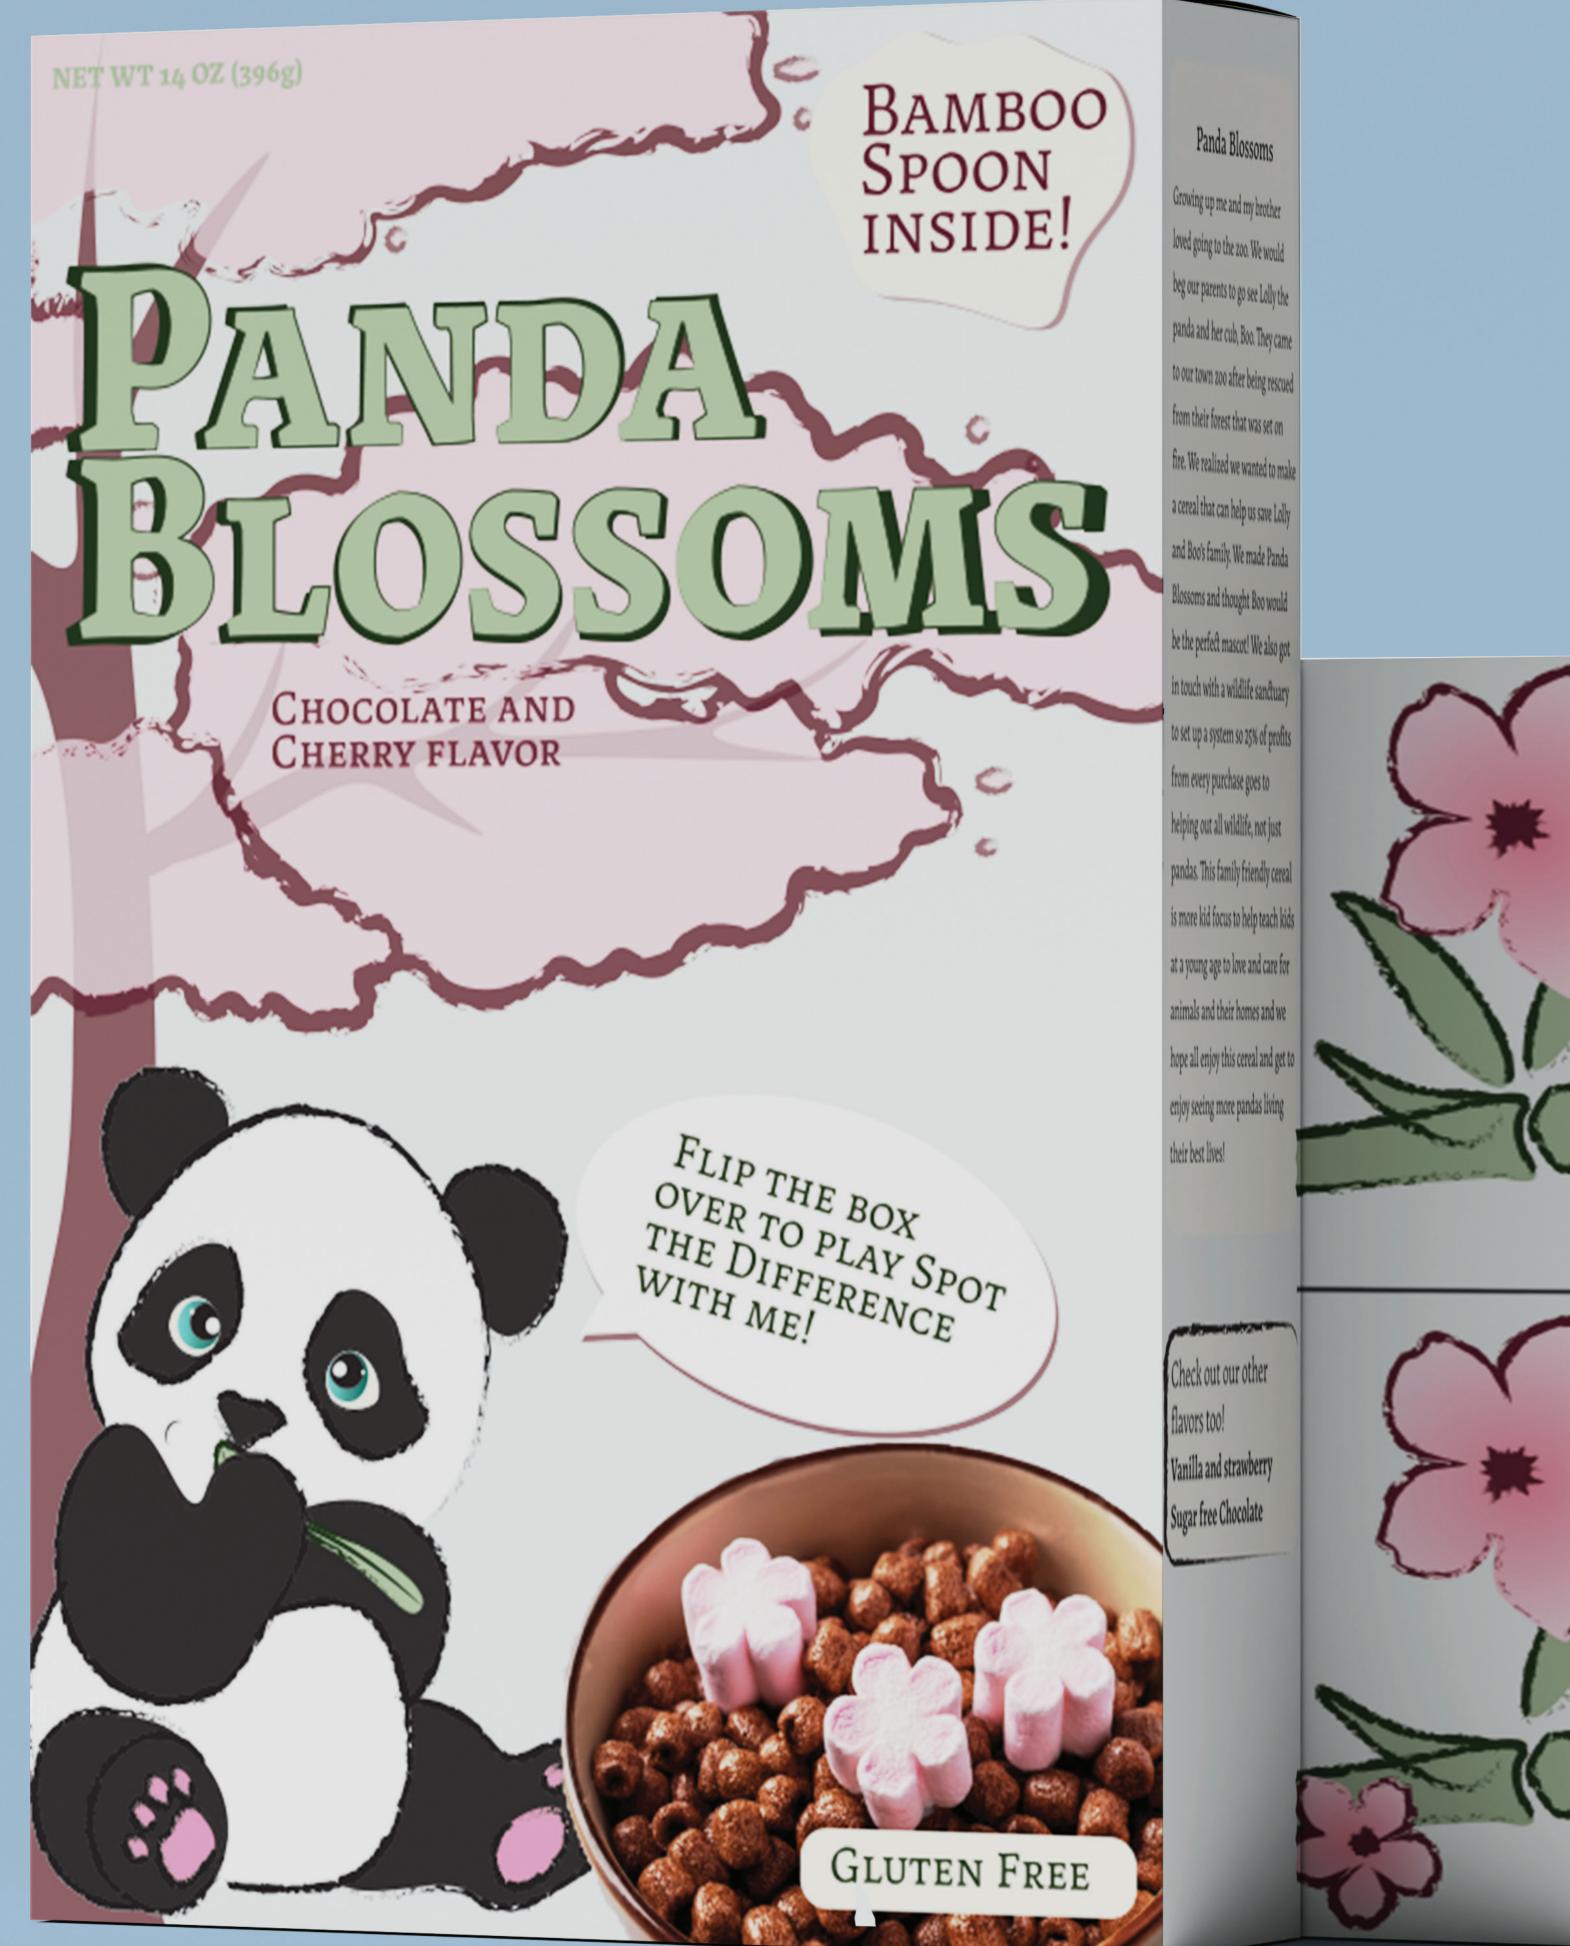

## PANDA BLOSSOMS Package Design

## CHALLENGE

Compose a cereal box design with an interactive feature on the back, then map out a dieline to cut and assemble the box.

## SOLUTION

Starting out with a mood board, I went with a panda mascot. I wanted fun pastel colors that have a child-like feel that will also help this brand stand out on the shelves.

| 10 servings per container                                                                                                                                                                                  | acts Panda Blossoms                                                                                                                                                 |
|------------------------------------------------------------------------------------------------------------------------------------------------------------------------------------------------------------|---------------------------------------------------------------------------------------------------------------------------------------------------------------------|
|                                                                                                                                                                                                            | Growing up me and my brother                                                                                                                                        |
| Amount Per Serving Calories                                                                                                                                                                                | 160 loved going to the zoo. We would                                                                                                                                |
| Total Fat 3g                                                                                                                                                                                               | beg our parents to go see Lolly to                                                                                                                                  |
| Saturated Fat 0g                                                                                                                                                                                           | panda and her cub, Boo. They ca                                                                                                                                     |
| Trans Fat 0g Polyunsaturated Fat 0g                                                                                                                                                                        | to our town zoo after being resc                                                                                                                                    |
| Monounsaturated Fat 3g<br>Cholesterol Omg                                                                                                                                                                  |                                                                                                                                                                     |
| Sodium 240mg                                                                                                                                                                                               | 10% Irom their forest that was set of                                                                                                                               |
| Total Carbohydrate 34g<br>Diesary Fiber 5g                                                                                                                                                                 | fire. We realized we wanted to n                                                                                                                                    |
| Total Sugars 18g<br>Includes 10g Added Sugars                                                                                                                                                              | a cereal that can help us save Lo                                                                                                                                   |
| Protein 5g                                                                                                                                                                                                 | 10% and Deate Countly XXV and a Deate                                                                                                                               |
| Vitamin D 1mcg<br>Galcium 338mg                                                                                                                                                                            | Blossoms and thought Boo woul                                                                                                                                       |
| Iron 7.2mg<br>Potessium 94mg                                                                                                                                                                               | AUTYS<br>AUX                                                                                                                                                        |
| Thiamin<br>Vitamin B6                                                                                                                                                                                      | be the perfect mascot! We also g                                                                                                                                    |
| Phosphorus                                                                                                                                                                                                 | in touch with a wildlife sanctua                                                                                                                                    |
| Zinc The to Daily Value (DV) tells you how much a                                                                                                                                                          | to set up a system so 25% of prof                                                                                                                                   |
| serving of food contributes to a daily dier. 2,00 day is used for general nutrition advice.                                                                                                                |                                                                                                                                                                     |
|                                                                                                                                                                                                            | helping out all wildlife, not just                                                                                                                                  |
| Ingredients: Corn                                                                                                                                                                                          | flour,                                                                                                                                                              |
| Sugar, Oat Flour, Mola                                                                                                                                                                                     | 100000                                                                                                                                                              |
| Unerry Blossom Flav                                                                                                                                                                                        | is more kid focils to help feach k                                                                                                                                  |
| Cherry Blossom Flav<br>Bamboo (ground                                                                                                                                                                      | up),                                                                                                                                                                |
| Bamboo (ground<br>Chocolate, Panda La                                                                                                                                                                      | up),<br>aughs, at a young age to love and care for                                                                                                                  |
| Bamboo (ground<br>Chocolate, Panda La<br>Thiamine, Malic                                                                                                                                                   | aughs, at a young age to love and care for acid, animals and their homes and we                                                                                     |
| Bamboo (ground<br>Chocolate, Panda La<br>Thiamine, Malic<br>Reduced Iron, Folic                                                                                                                            | up),<br>aughs, at a young age to love and care for                                                                                                                  |
| Bamboo (ground<br>Chocolate, Panda La<br>Thiamine, Malic<br>Reduced Iron, Folic<br>Salt, Brown Rice<br>Baking Soda, Fun,                                                                                   | aughs, at a young age to love and care for acid, animals and their homes and we hope all enjoy this cereal and ge                                                   |
| Bamboo (ground<br>Chocolate, Panda La<br>Thiamine, Malic<br>Reduced Iron, Folic<br>Salt, Brown Rice                                                                                                        | aughs, at a young age to love and care for acid, animals and their homes and we hope all enjoy this cereal and ge enjoy seeing more pandas living                   |
| Bamboo (ground<br>Chocolate, Panda La<br>Thiamine, Malic<br>Reduced Iron, Folic<br>Salt, Brown Rice<br>Baking Soda, Fun,<br>Magic                                                                          | up), aughs, acid, Acid, Acid, Flour, Love, enjoy seeing more pandas living their best lives!                                                                        |
| Bamboo (ground<br>Chocolate, Panda La<br>Thiamine, Malic<br>Reduced Iron, Folic<br>Salt, Brown Rice<br>Baking Soda, Fun,                                                                                   | aughs, at a young age to love and care for acid, animals and their homes and we hope all enjoy this cereal and ge enjoy seeing more pandas living their best lives! |
| Bamboo (ground Chocolate, Panda La Thiamine, Malic Reduced Iron, Folic Salt, Brown Rice Baking Soda, Fun, Magic  All purchases will h donated to help save will around the world. We                       | aughs, acid, animals and their homes and we hope all enjoy this cereal and ge their best lives!  be ildlife hope                                                    |
| Bamboo (ground Chocolate, Panda La Thiamine, Malic Reduced Iron, Folic Salt, Brown Rice Baking Soda, Fun, Magic  All purchases will be donated to help save wi                                             | aughs, acid, animals and their homes and we hope all enjoy this cereal and ge their best lives!  be ildlife hope                                                    |
| Bamboo (ground Chocolate, Panda La Thiamine, Malic Reduced Iron, Folic Salt, Brown Rice Baking Soda, Fun, Magic  All purchases will be donated to help save with around the world. We you enjoy our cereal | aughs, acid, animals and their homes and we hope all enjoy this cereal and ge enjoy seeing more pandas living their best lives!                                     |
| Bamboo (ground Chocolate, Panda La Thiamine, Malic Reduced Iron, Folic Salt, Brown Rice Baking Soda, Fun, Magic  All purchases will be donated to help save will around the world. We                      | aughs, acid, animals and their homes and was hope all enjoy this cereal and ge enjoy seeing more pandas living their best lives!  Check out our other               |
| Bamboo (ground Chocolate, Panda La Thiamine, Malic Reduced Iron, Folic Salt, Brown Rice Baking Soda, Fun, Magic  All purchases will h donated to help save with around the world. We you enjoy our cereal  | aughs, acid, animals and their homes and we hope all enjoy this cereal and ge enjoy seeing more pandas living their best lives!                                     |