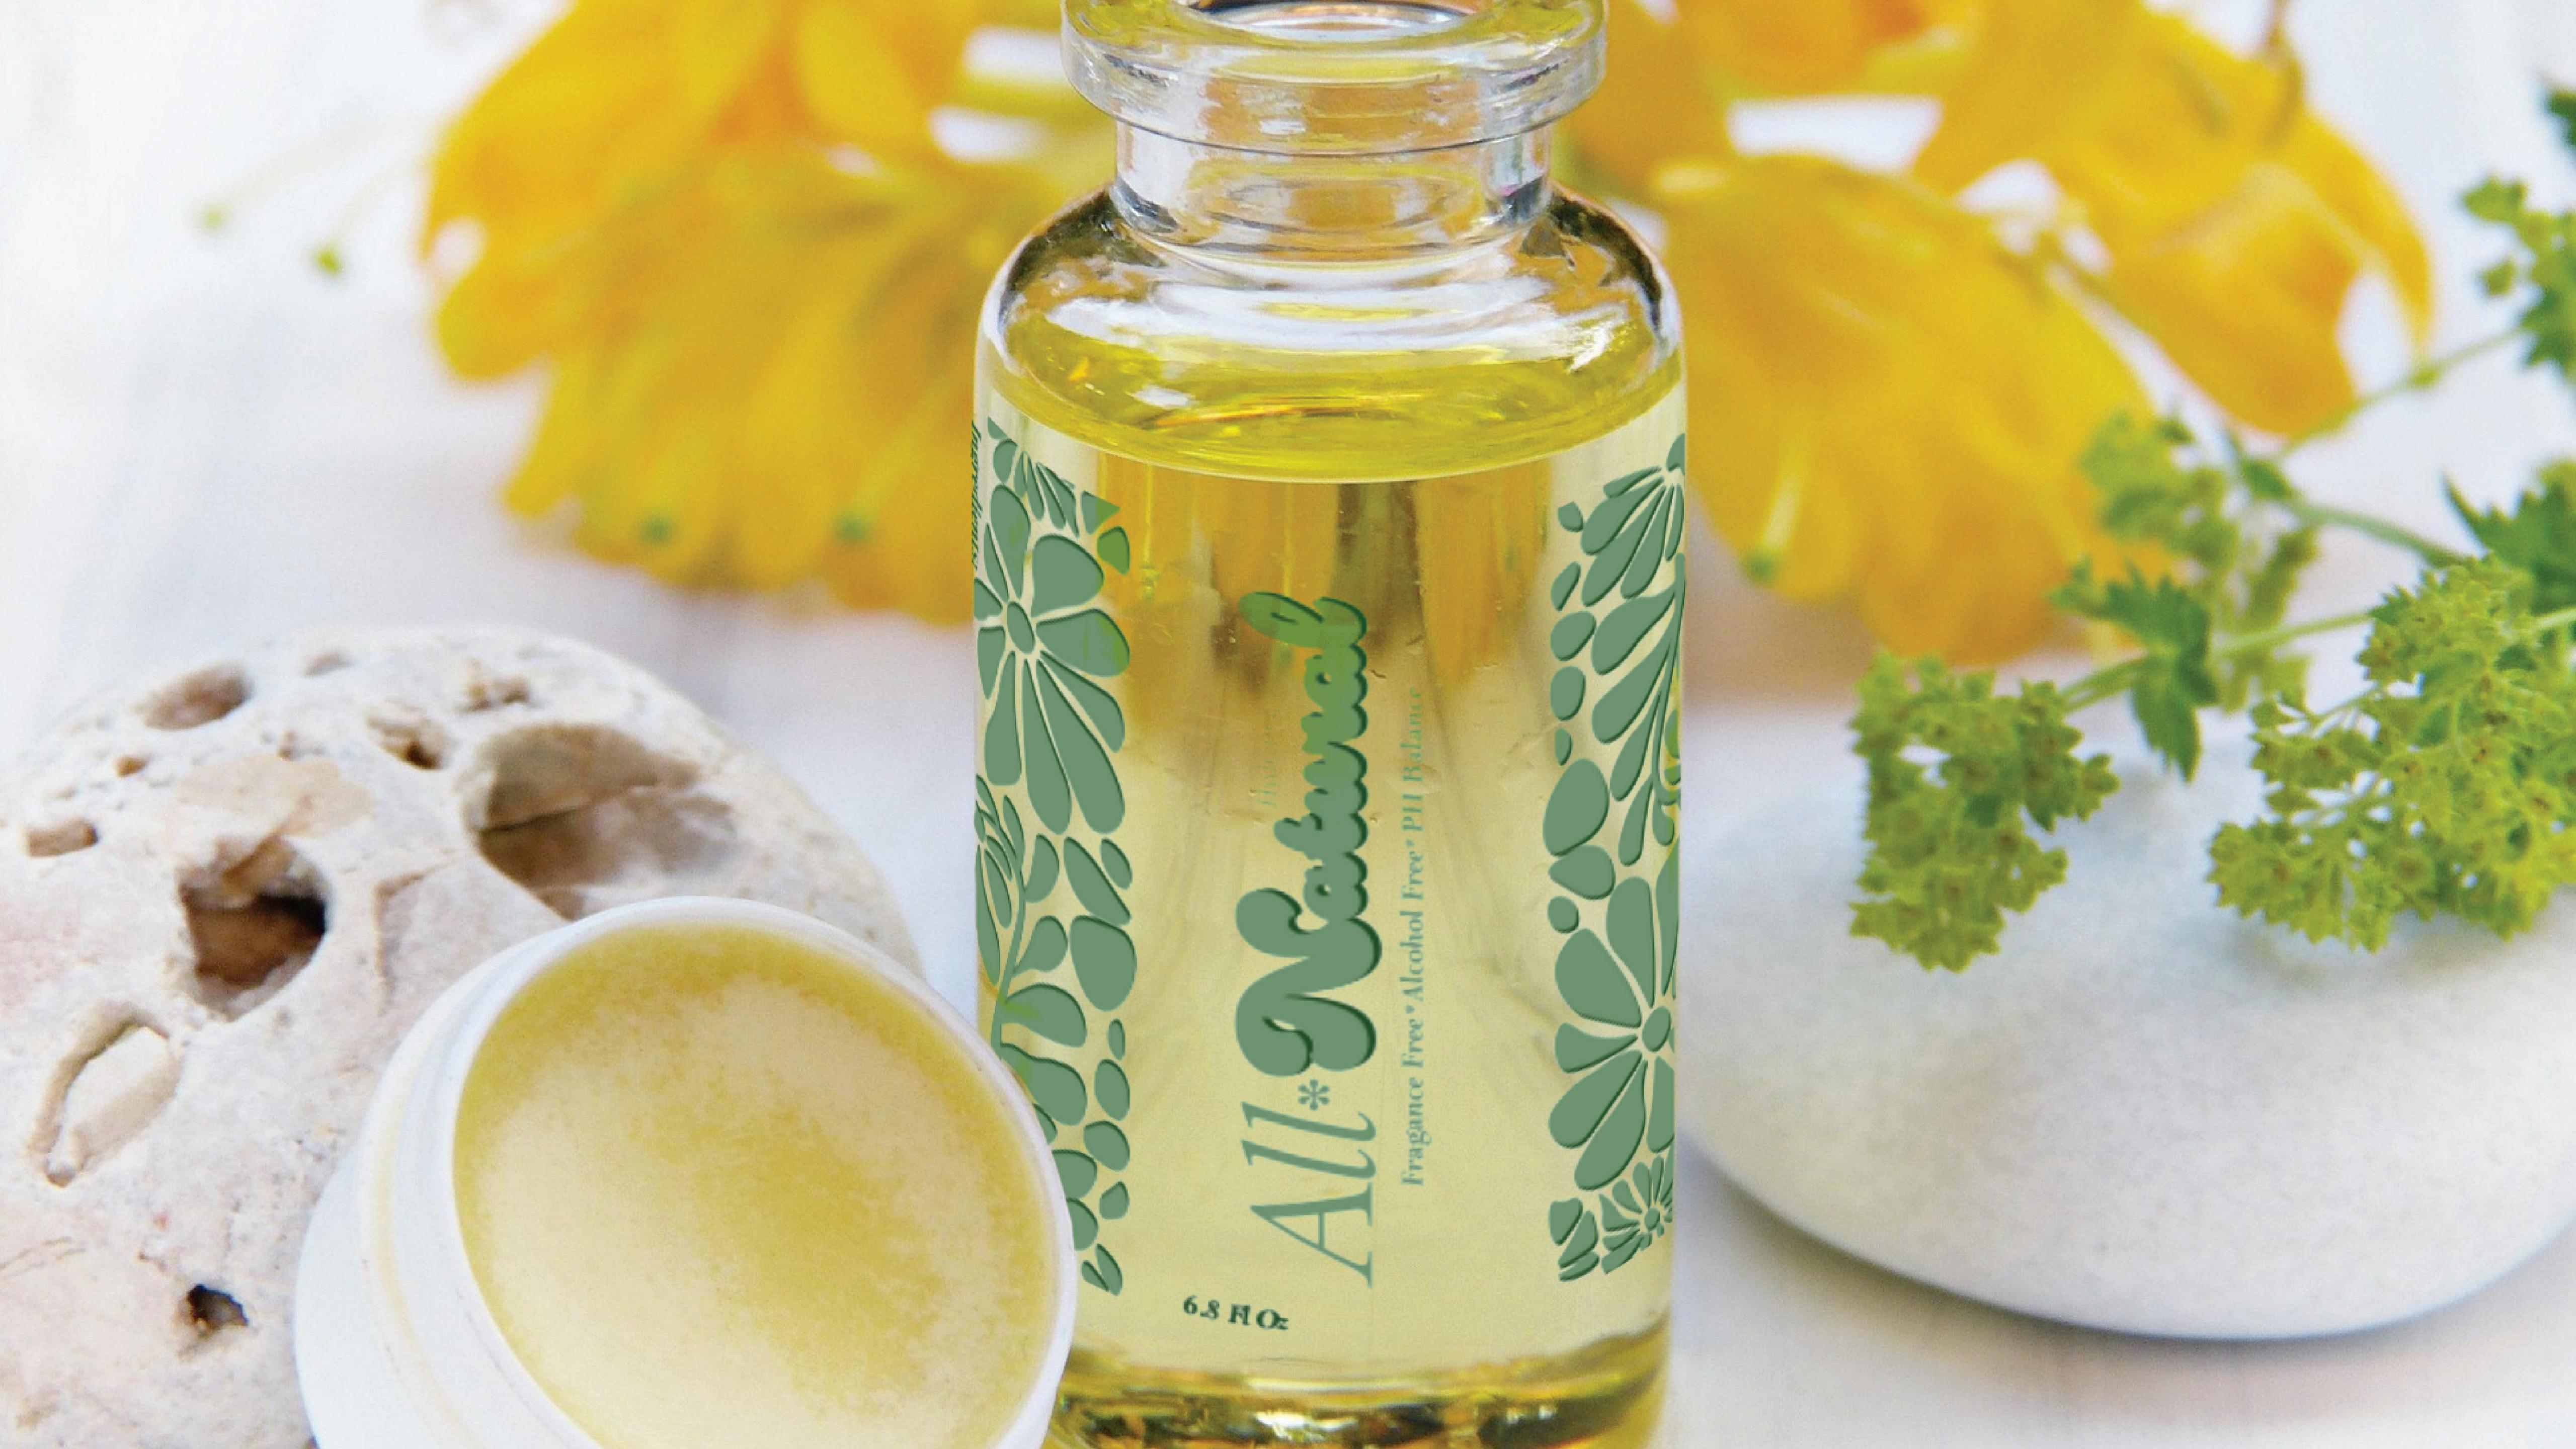

## ALL NATURAL Package Design

### CHALLENGE

Using a provided dieline, establish a system within a brand. Generate a design for the box using the brand's style guide. Create a product that will fit inside the box of the existing dieline then produce a label for that product.

## SOLUTION

Being a lover of skincare products, I chose to make a skincare line for All\*Natural, the main focus being on hydrating toner. I used a monochromatic green color palette to represent a calm feel and to indicate the product is natural and eco-friendly.