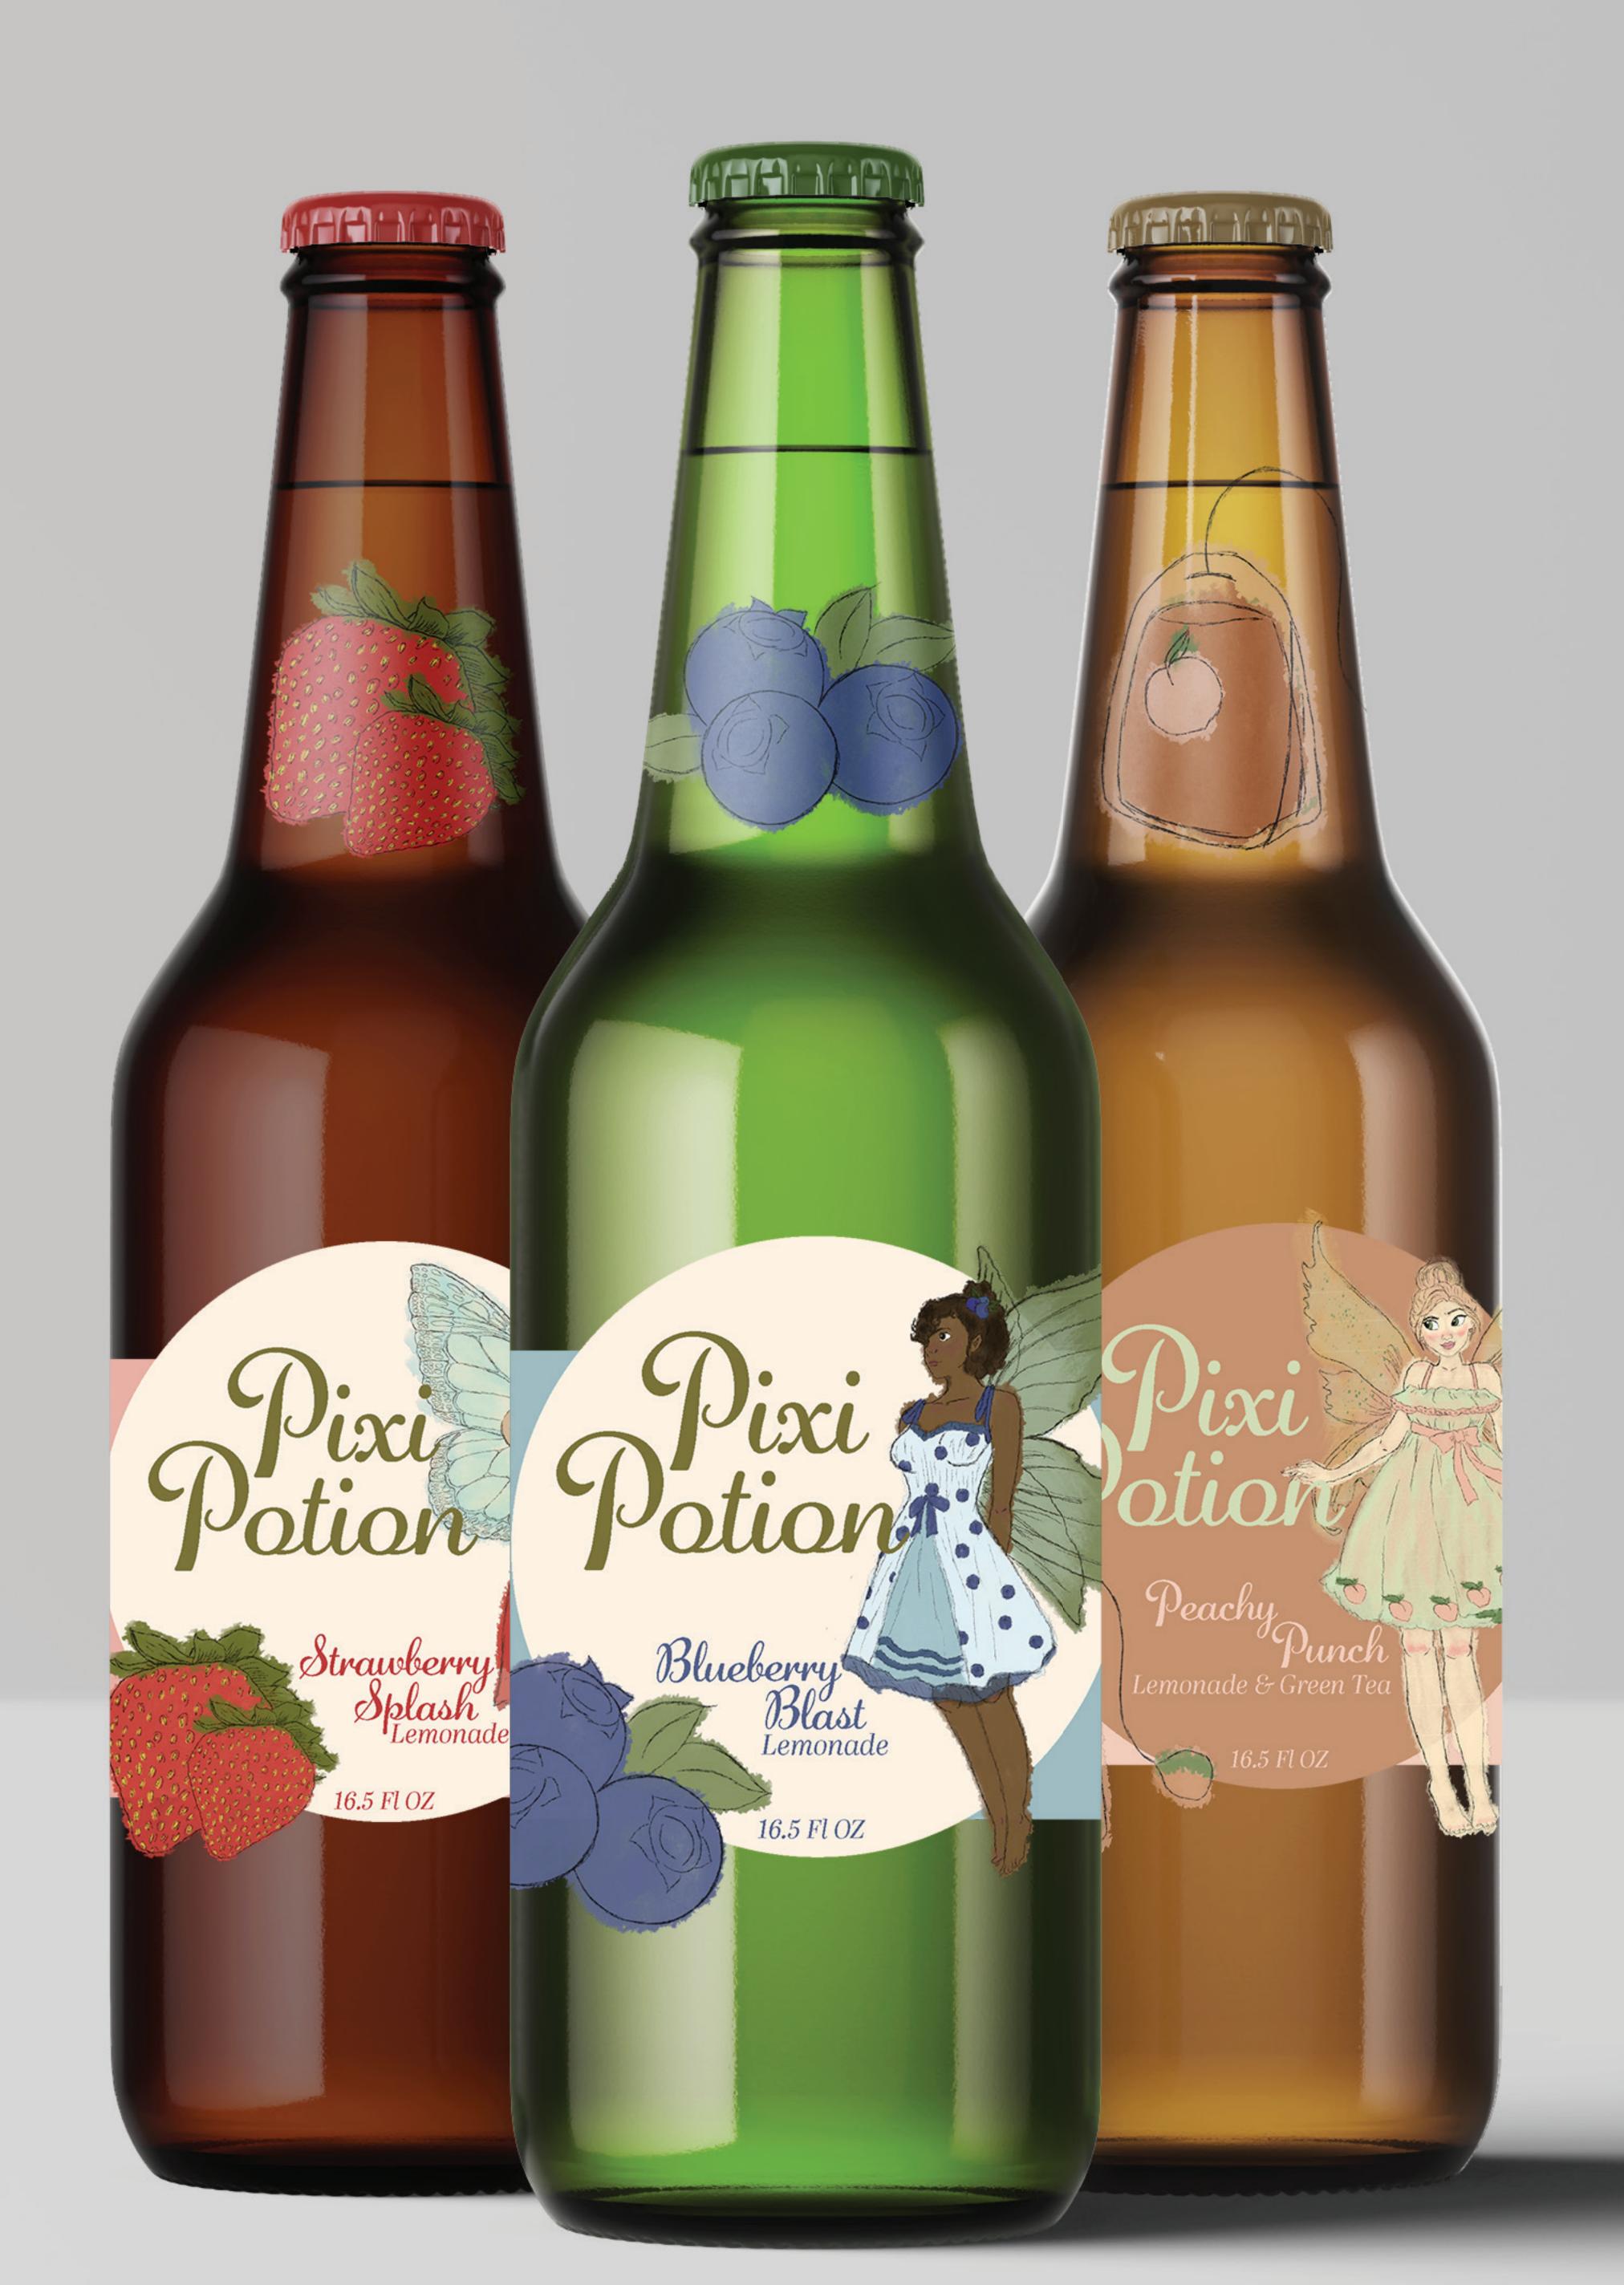

## Package Design

### CHALLENGE

Conspire a brand for a beverage company, then create a system that consists of three flavors—one being limited edition—without using a basic rectangle dieline.

## SOLUTION

Beginning with a moodboard, I gathered ideas for color schemes, illustration styles, and dieline shapes. In order to challenge myself, I decided to use an illustrative art style instead of a vector style. I wanted to add a magical feel to this drink so I chose fairies to be the mascot and added edible glitter to the inside of the vessels.

Pixi Potion was created for those who want some magic in their lives!
Enjoy some refreshing flavored lemonade with pixi dust for a little bit of fun!

Nutrition Facts

1 servings per container
Serving size 16.5 fl oz