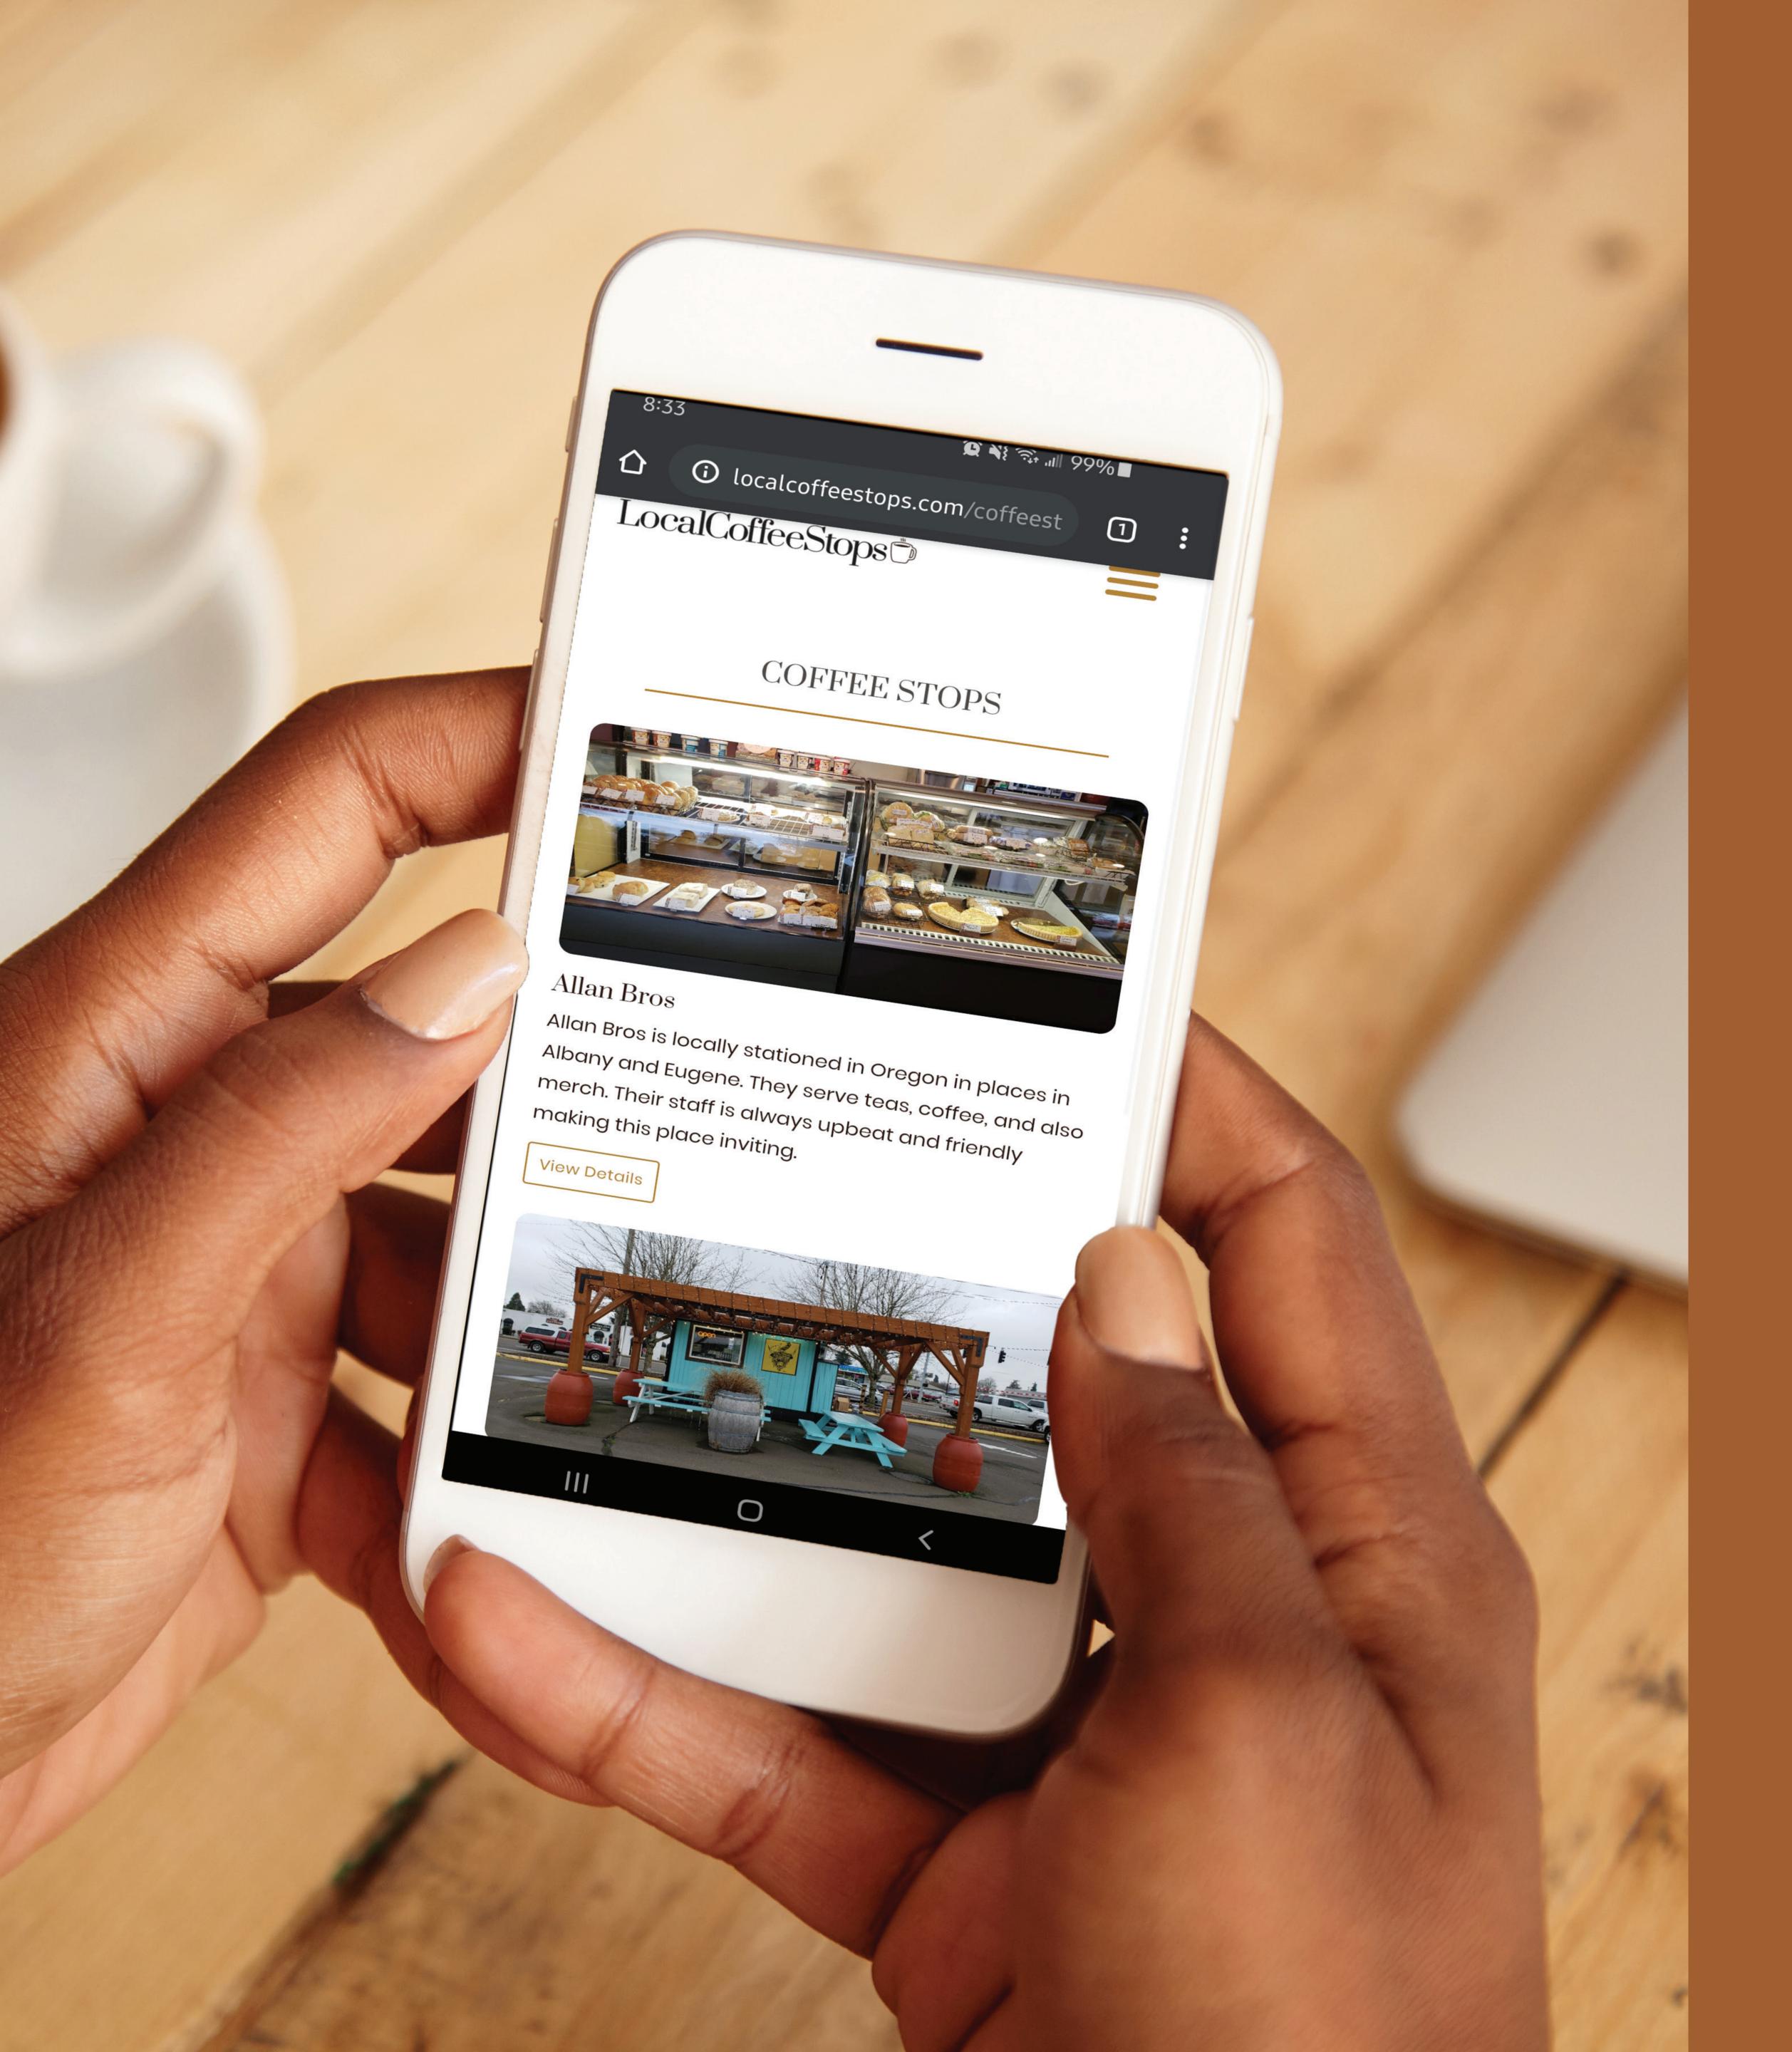

#### COFFEE SHOPS

#### LLAN BROS »

Allen Bros is a Salem based coffee shop. They started out with one lonely shop out now have expanded to three with one more coming soon. Bentley's is known for their cute Yorkie/Shihtzu logo that is suppose to represent a "fun, energetic atmosphere to share happiness with everyone they meet."