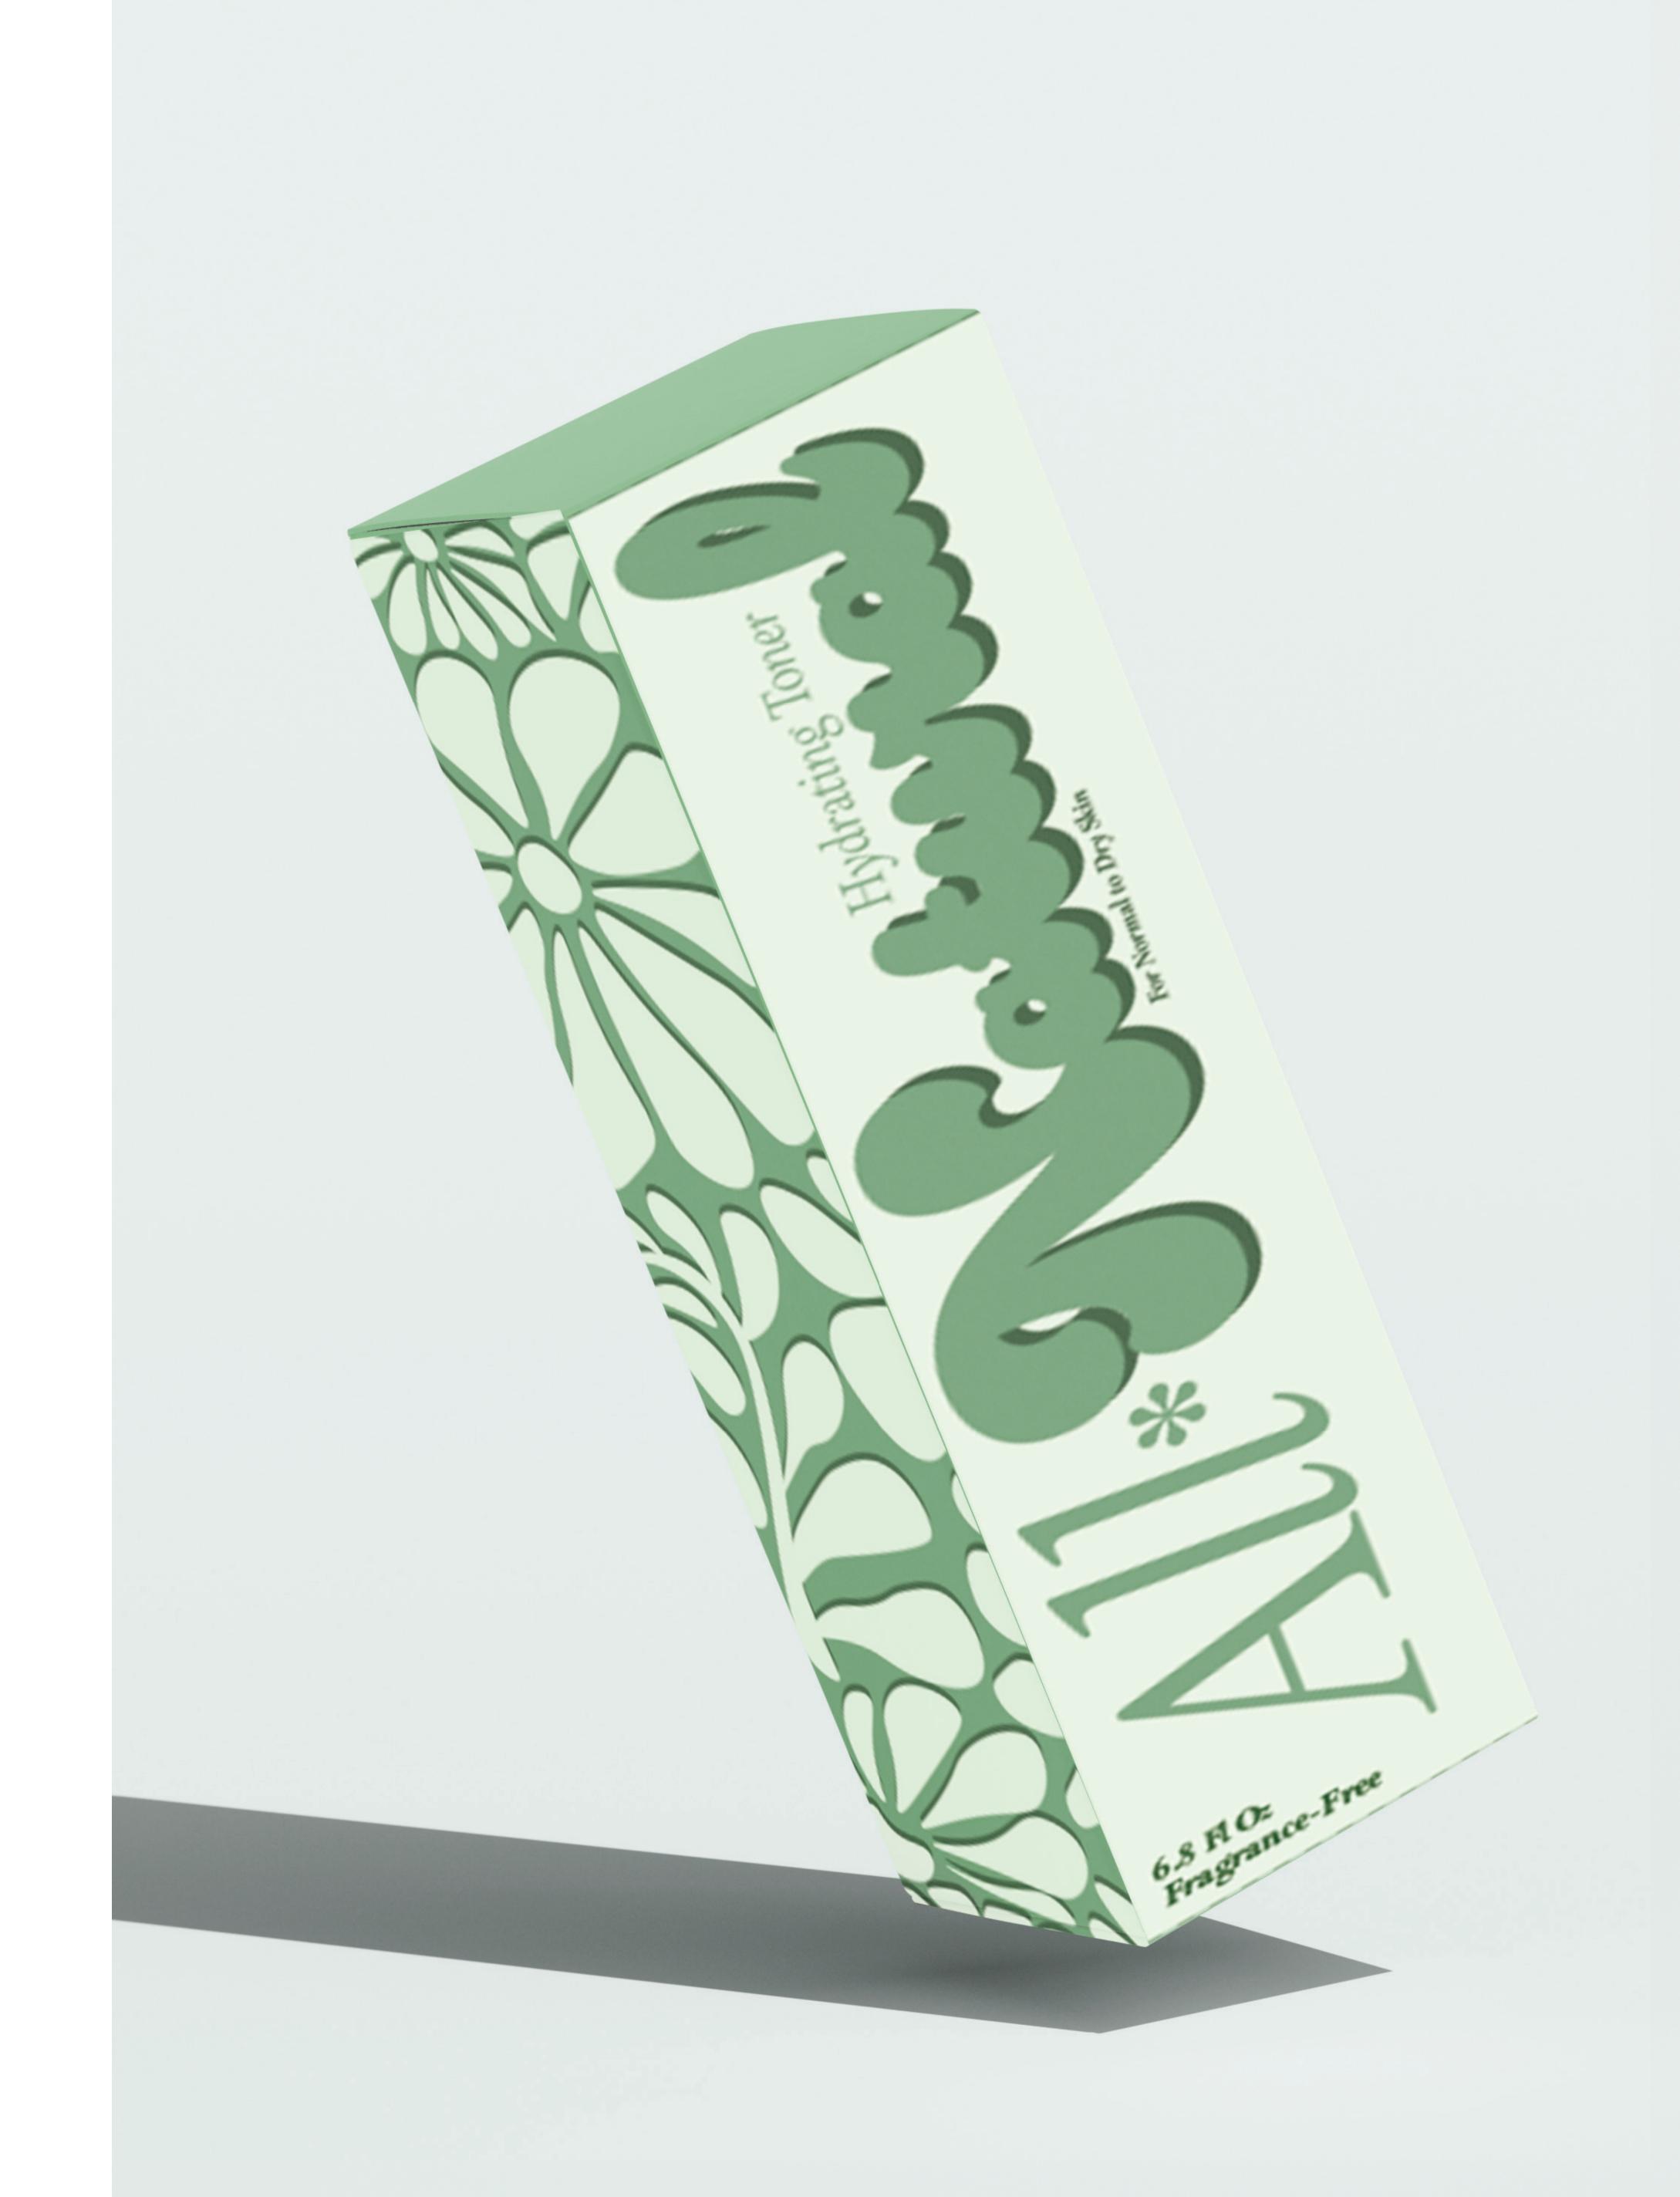

## ALL NATURAL Package Design

### CHALLENGE

Using a provided dieline, establish a system within a brand. Generate a design for the box using the brand's style guide. Create a product that will fit inside the box of the existing dieline then produce a label for that product.

## SOLUTION

Being a lover of skincare products, I chose to make a skincare line for All\*Natural, the main focus being on hydrating toner. I used a monochromatic green color palette to represent a calm feel and to indicate the product is natural and eco-friendly.