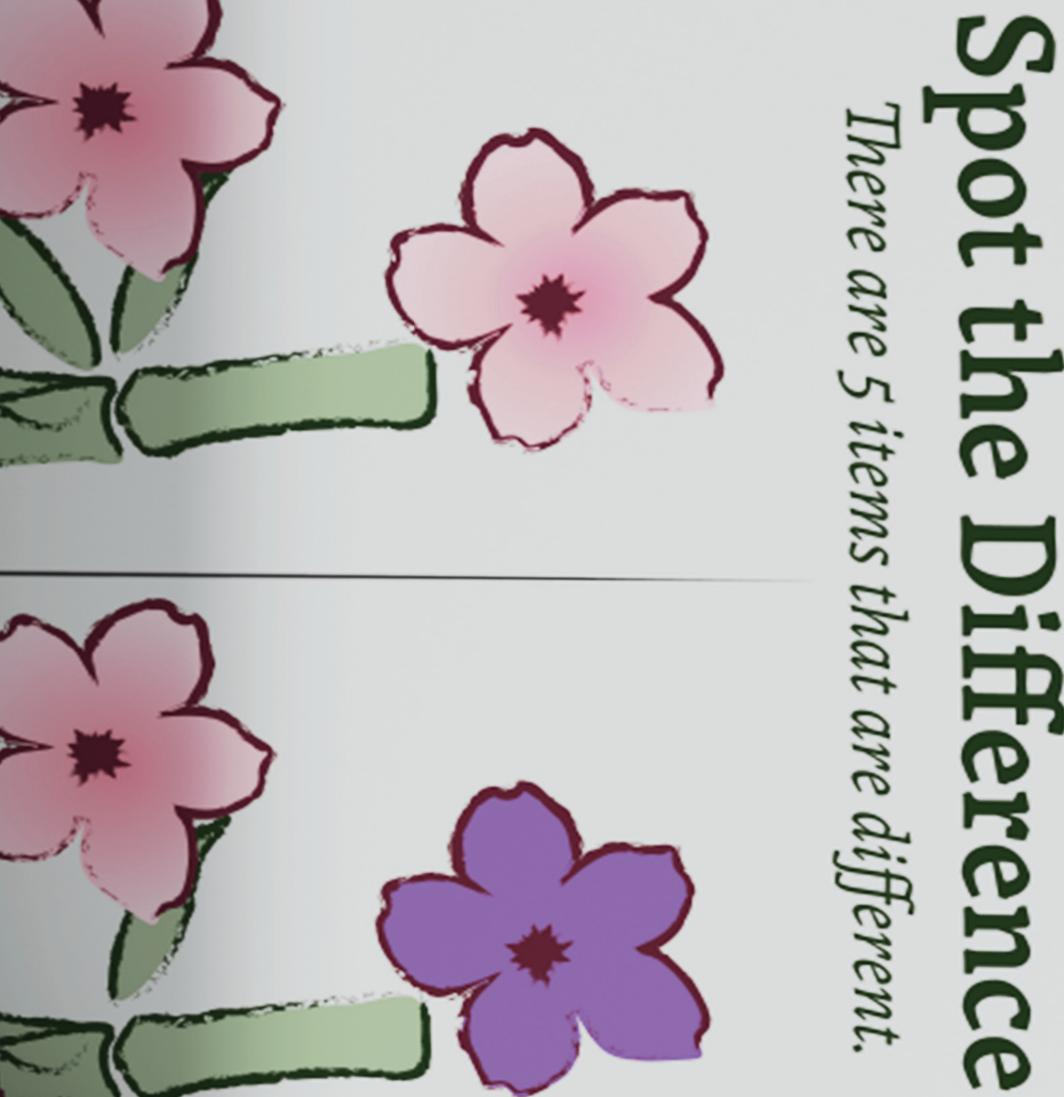

## CHALLENGE

Compose a cereal box design with an interactive feature on the back, then map out a dieline to cut and assemble the box.

## SOLUTION

Starting out with a mood board, I went with a panda mascot. I wanted fun pastel colors that have a child-like feel that will also help this brand stand out on the shelves.

| 10 servings per container                                                                                                                                                                                  | acts Panda Blossoms                                                                                                                                                 |
|------------------------------------------------------------------------------------------------------------------------------------------------------------------------------------------------------------|---------------------------------------------------------------------------------------------------------------------------------------------------------------------|
|                                                                                                                                                                                                            | Growing up me and my brother                                                                                                                                        |
| Amount Per Serving Calories                                                                                                                                                                                | 160 loved going to the zoo. We would                                                                                                                                |
| Total Fat 3g                                                                                                                                                                                               | beg our parents to go see Lolly to                                                                                                                                  |
| Saturated Fat 0g                                                                                                                                                                                           | panda and her cub, Boo. They ca                                                                                                                                     |
| Trans Fat 0g Polyunsaturated Fat 0g                                                                                                                                                                        | to our town zoo after being resc                                                                                                                                    |
| Monounsaturated Fat 3g<br>Cholesterol Omg                                                                                                                                                                  |                                                                                                                                                                     |
| Sodium 240mg                                                                                                                                                                                               | 10% Irom their forest that was set of                                                                                                                               |
| Total Carbohydrate 34g<br>Diesary Fiber 5g                                                                                                                                                                 | fire. We realized we wanted to n                                                                                                                                    |
| Total Sugars 18g<br>Includes 10g Added Sugars                                                                                                                                                              | a cereal that can help us save Lo                                                                                                                                   |
| Protein 5g                                                                                                                                                                                                 | 10% and Deate Countly XXV and a Deate                                                                                                                               |
| Vitamin D 1mcg<br>Galcium 338mg                                                                                                                                                                            | Blossoms and thought Boo woul                                                                                                                                       |
| Iron 7.2mg<br>Potessium 94mg                                                                                                                                                                               | AUTYS<br>AUX                                                                                                                                                        |
| Thiamin<br>Vitamin B6                                                                                                                                                                                      | be the perfect mascot! We also g                                                                                                                                    |
| Phosphorus                                                                                                                                                                                                 | in touch with a wildlife sanctua                                                                                                                                    |
| Zinc The to Daily Value (DV) tells you how much a                                                                                                                                                          | to set up a system so 25% of prof                                                                                                                                   |
| serving of food contributes to a daily dier. 2,00 day is used for general nutrition advice.                                                                                                                |                                                                                                                                                                     |
|                                                                                                                                                                                                            | helping out all wildlife, not just                                                                                                                                  |
| Ingredients: Corn                                                                                                                                                                                          | flour,                                                                                                                                                              |
| Sugar, Oat Flour, Mola                                                                                                                                                                                     | 100000                                                                                                                                                              |
| Unerry Blossom Flav                                                                                                                                                                                        | is more kid focils to help feach k                                                                                                                                  |
| Cherry Blossom Flav<br>Bamboo (ground                                                                                                                                                                      | up),                                                                                                                                                                |
| Bamboo (ground<br>Chocolate, Panda La                                                                                                                                                                      | up),<br>aughs, at a young age to love and care for                                                                                                                  |
| Bamboo (ground<br>Chocolate, Panda La<br>Thiamine, Malic                                                                                                                                                   | aughs, at a young age to love and care for acid, animals and their homes and we                                                                                     |
| Bamboo (ground<br>Chocolate, Panda La<br>Thiamine, Malic<br>Reduced Iron, Folic                                                                                                                            | up),<br>aughs, at a young age to love and care for                                                                                                                  |
| Bamboo (ground<br>Chocolate, Panda La<br>Thiamine, Malic<br>Reduced Iron, Folic<br>Salt, Brown Rice<br>Baking Soda, Fun,                                                                                   | aughs, at a young age to love and care for acid, animals and their homes and we hope all enjoy this cereal and ge                                                   |
| Bamboo (ground<br>Chocolate, Panda La<br>Thiamine, Malic<br>Reduced Iron, Folic<br>Salt, Brown Rice                                                                                                        | aughs, at a young age to love and care for acid, animals and their homes and we hope all enjoy this cereal and ge enjoy seeing more pandas living                   |
| Bamboo (ground<br>Chocolate, Panda La<br>Thiamine, Malic<br>Reduced Iron, Folic<br>Salt, Brown Rice<br>Baking Soda, Fun,<br>Magic                                                                          | up), aughs, acid, Acid, Acid, Flour, Love, enjoy seeing more pandas living their best lives!                                                                        |
| Bamboo (ground<br>Chocolate, Panda La<br>Thiamine, Malic<br>Reduced Iron, Folic<br>Salt, Brown Rice<br>Baking Soda, Fun,                                                                                   | aughs, at a young age to love and care for acid, animals and their homes and we hope all enjoy this cereal and ge enjoy seeing more pandas living their best lives! |
| Bamboo (ground Chocolate, Panda La Thiamine, Malic Reduced Iron, Folic Salt, Brown Rice Baking Soda, Fun, Magic  All purchases will h donated to help save will around the world. We                       | aughs, acid, animals and their homes and we hope all enjoy this cereal and ge their best lives!  be ildlife hope                                                    |
| Bamboo (ground Chocolate, Panda La Thiamine, Malic Reduced Iron, Folic Salt, Brown Rice Baking Soda, Fun, Magic  All purchases will be donated to help save wi                                             | aughs, acid, animals and their homes and we hope all enjoy this cereal and ge their best lives!  be ildlife hope                                                    |
| Bamboo (ground Chocolate, Panda La Thiamine, Malic Reduced Iron, Folic Salt, Brown Rice Baking Soda, Fun, Magic  All purchases will be donated to help save with around the world. We you enjoy our cereal | aughs, acid, animals and their homes and we hope all enjoy this cereal and ge enjoy seeing more pandas living their best lives!                                     |
| Bamboo (ground Chocolate, Panda La Thiamine, Malic Reduced Iron, Folic Salt, Brown Rice Baking Soda, Fun, Magic  All purchases will be donated to help save will around the world. We                      | aughs, acid, animals and their homes and was hope all enjoy this cereal and ge enjoy seeing more pandas living their best lives!  Check out our other               |
| Bamboo (ground Chocolate, Panda La Thiamine, Malic Reduced Iron, Folic Salt, Brown Rice Baking Soda, Fun, Magic  All purchases will h donated to help save with around the world. We you enjoy our cereal  | aughs, acid, animals and their homes and we hope all enjoy this cereal and ge enjoy seeing more pandas living their best lives!                                     |