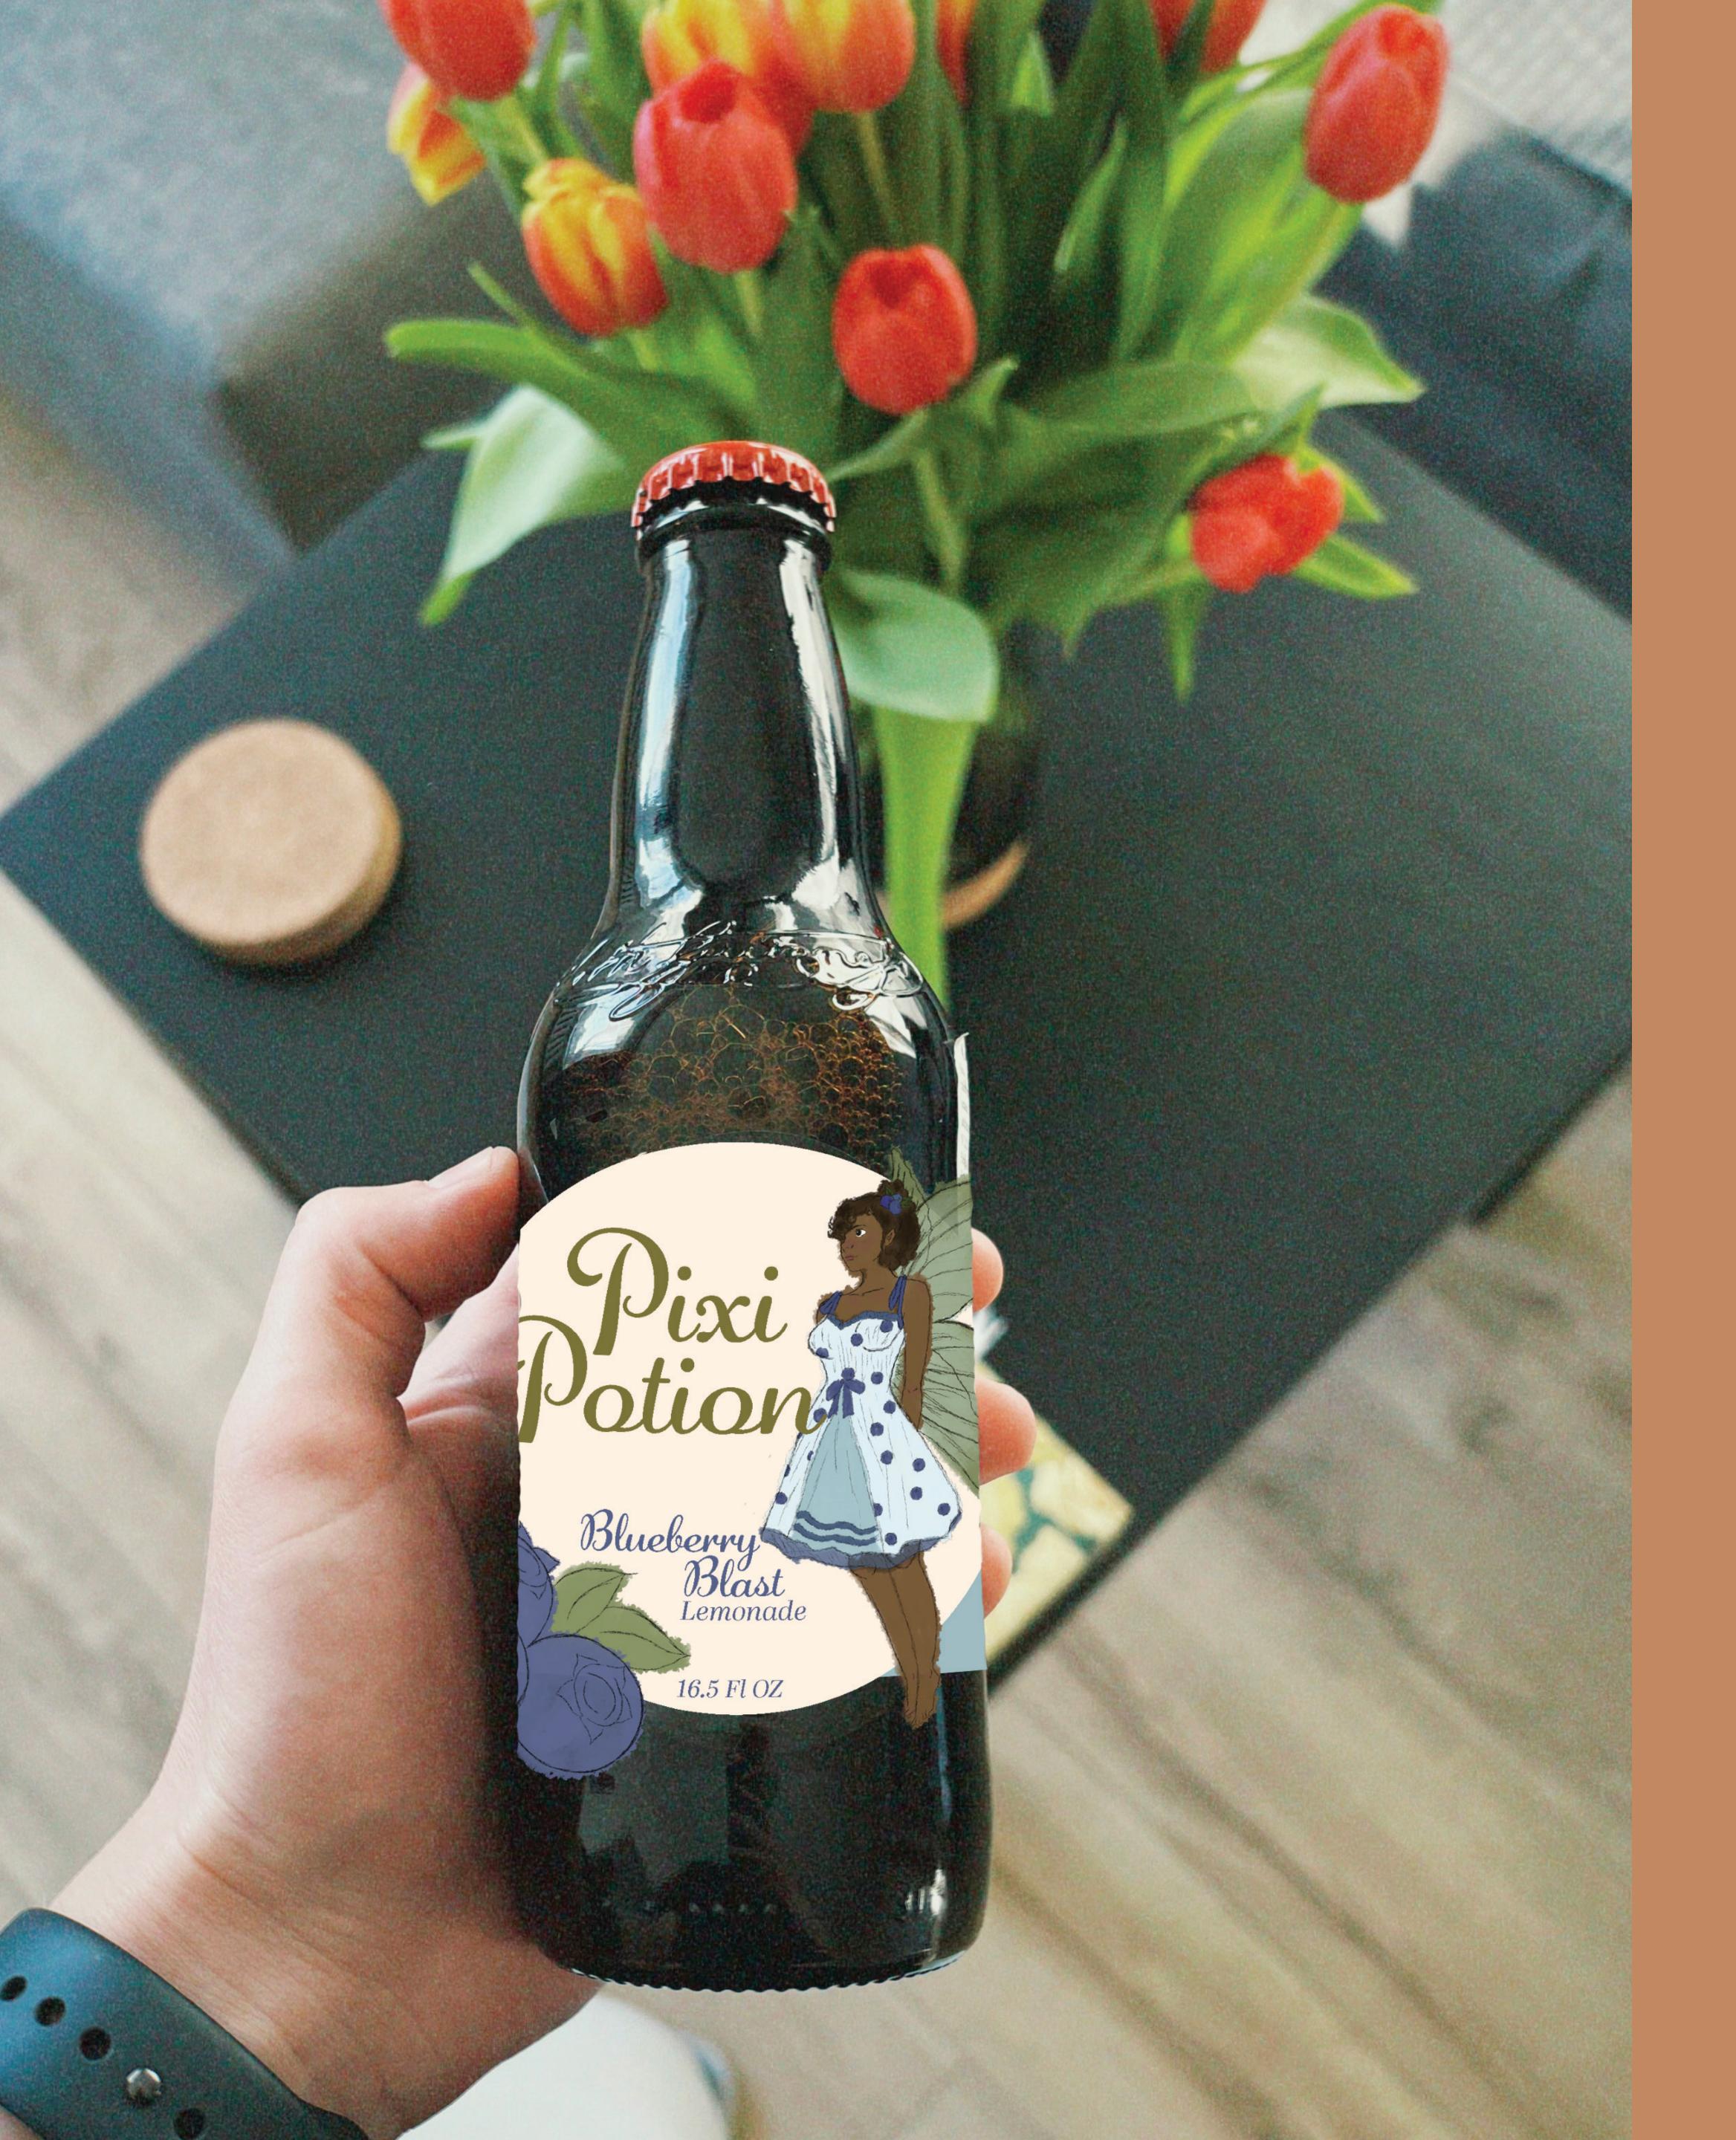

### CHALLENGE

Conspire a brand for a beverage company, then create a system that consists of three flavors—one being limited edition—without using a basic rectangle dieline.

## SOLUTION

Beginning with a moodboard, I gathered ideas for color schemes, illustration styles, and dieline shapes. In order to challenge myself, I decided to use an illustrative art style instead of a vector style. I wanted to add a magical feel to this drink so I chose fairies to be the mascot and added edible glitter to the inside of the vessels.

Pixi Potion was created for those who want some magic in their lives!
Enjoy some refreshing flavored lemonade with pixi dust for a little bit of fun!

Nutrition Facts

1 servings per container
Serving size 16.5 fl oz