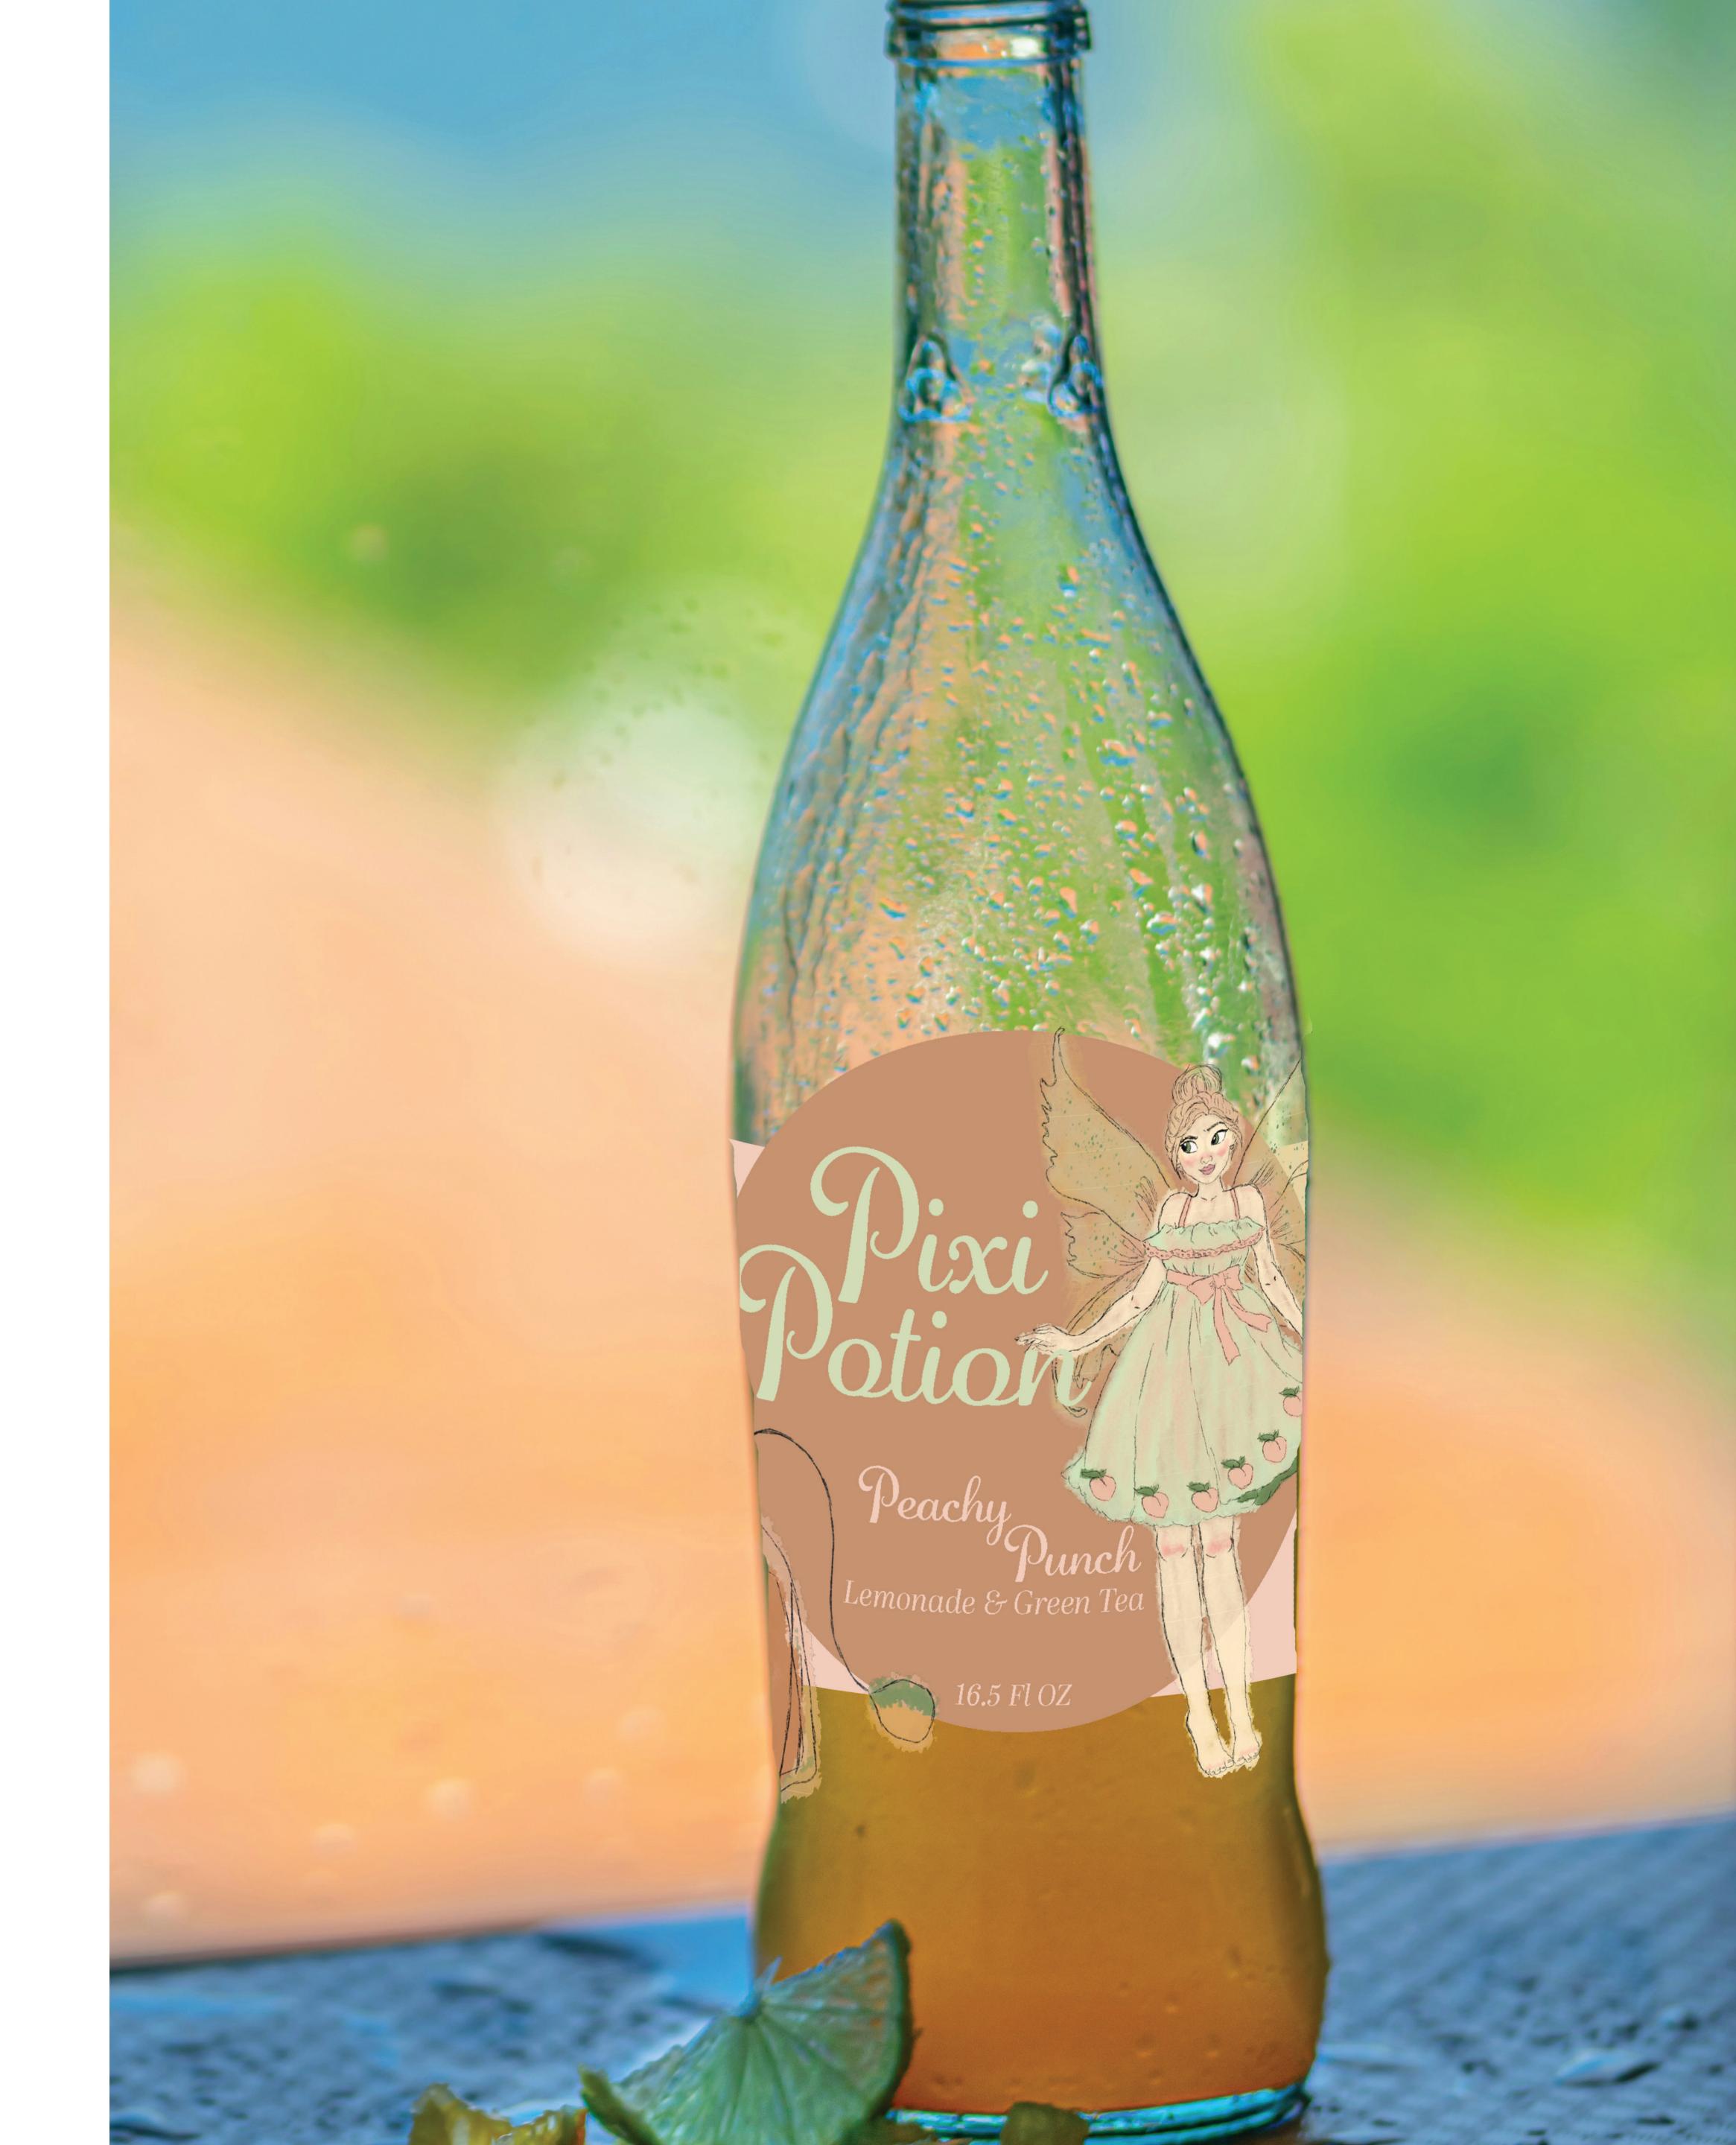

### CHALLENGE

Conspire a brand for a beverage company, then create a system that consists of three flavors—one being limited edition—without using a basic rectangle dieline.

## SOLUTION

Beginning with a moodboard, I gathered ideas for color schemes, illustration styles, and dieline shapes. In order to challenge myself, I decided to use an illustrative art style instead of a vector style. I wanted to add a magical feel to this drink so I chose fairies to be the mascot and added edible glitter to the inside of the vessels.

Pixi Potion was created for those who want some magic in their lives!
Enjoy some refreshing flavored lemonade with pixi dust for a little bit of fun!

| <b>4</b> !               |                |
|--------------------------|----------------|
| 1 servings per container |                |
| Serving size             | 16.5 fl oz     |
| Amount Per Serving       |                |
| Calories                 | 50             |
|                          | % Daily Value* |
| Total Fat 0g             | 0%             |
| Saturated Fat 0g         | 0%             |
| Trans Fat 0g             |                |
| Cholesterol 0mg          | 0%             |
| Sodium 15mg              | 1%             |
| Total Carbohydrate 25g   | 9%             |
| Dietary Fiber 15g        | 54%            |
| Total Sugars 15g         |                |
| Includes 2g Added Sugars | 4%             |
| Protein 10g              | 20%            |