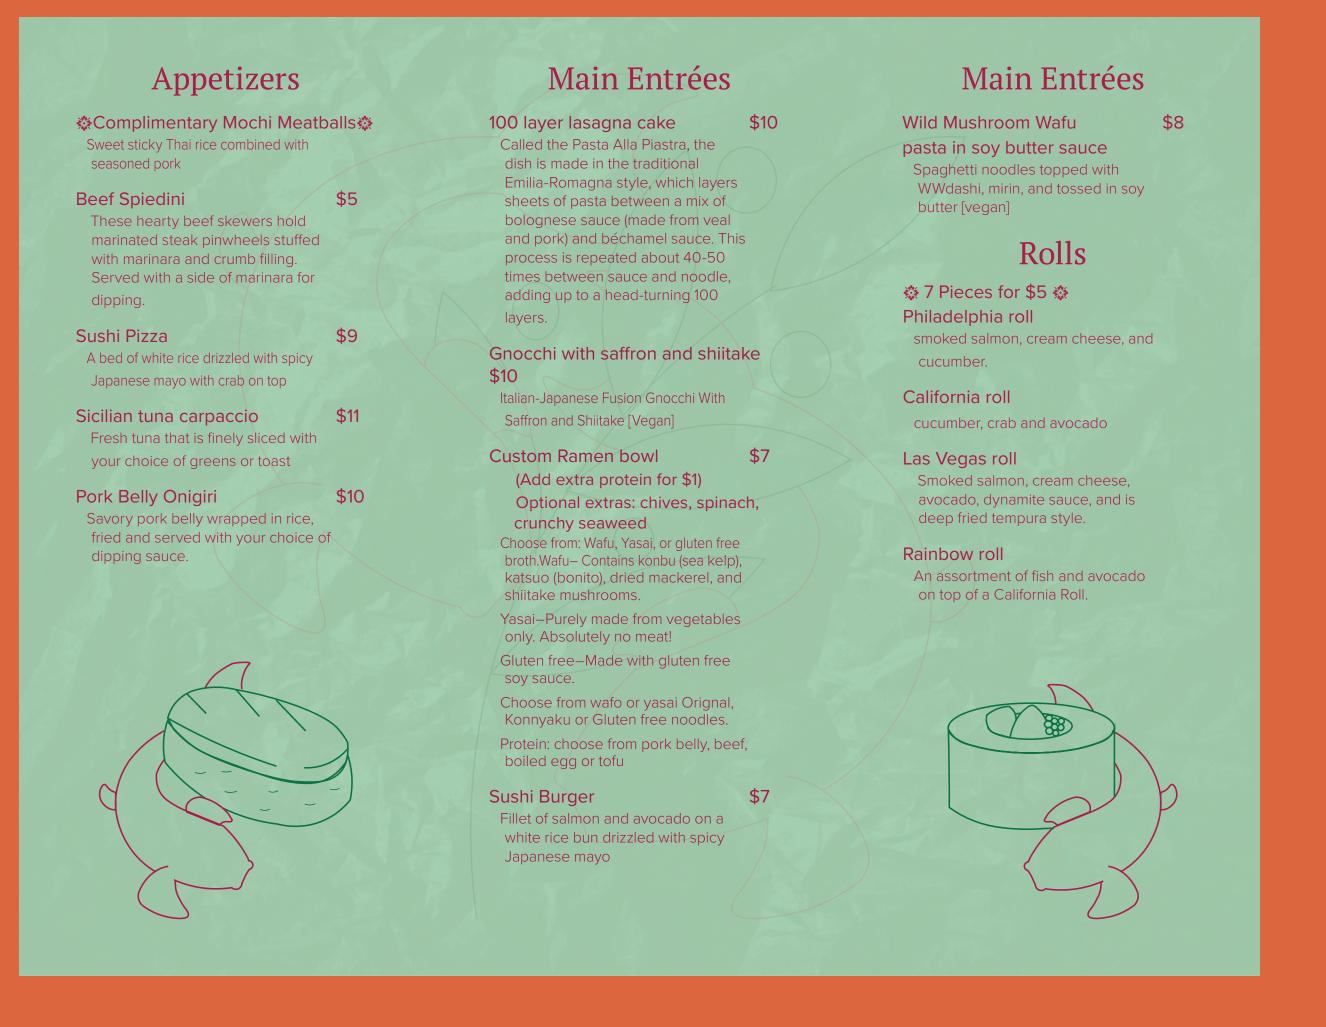

## CVENETIAN KOI Logo Design

### CHALLENGE

In a group, create a restaurant and then individually design a logo and menu for this new brand in two hours.

## SOLUTION

Collabing with classmates to come up with Venetian Koi, an Italian and Asian restaurant rolled into one, I used a koi fish wrapped around an olive branch representing two cultures coming together to make amazing food.