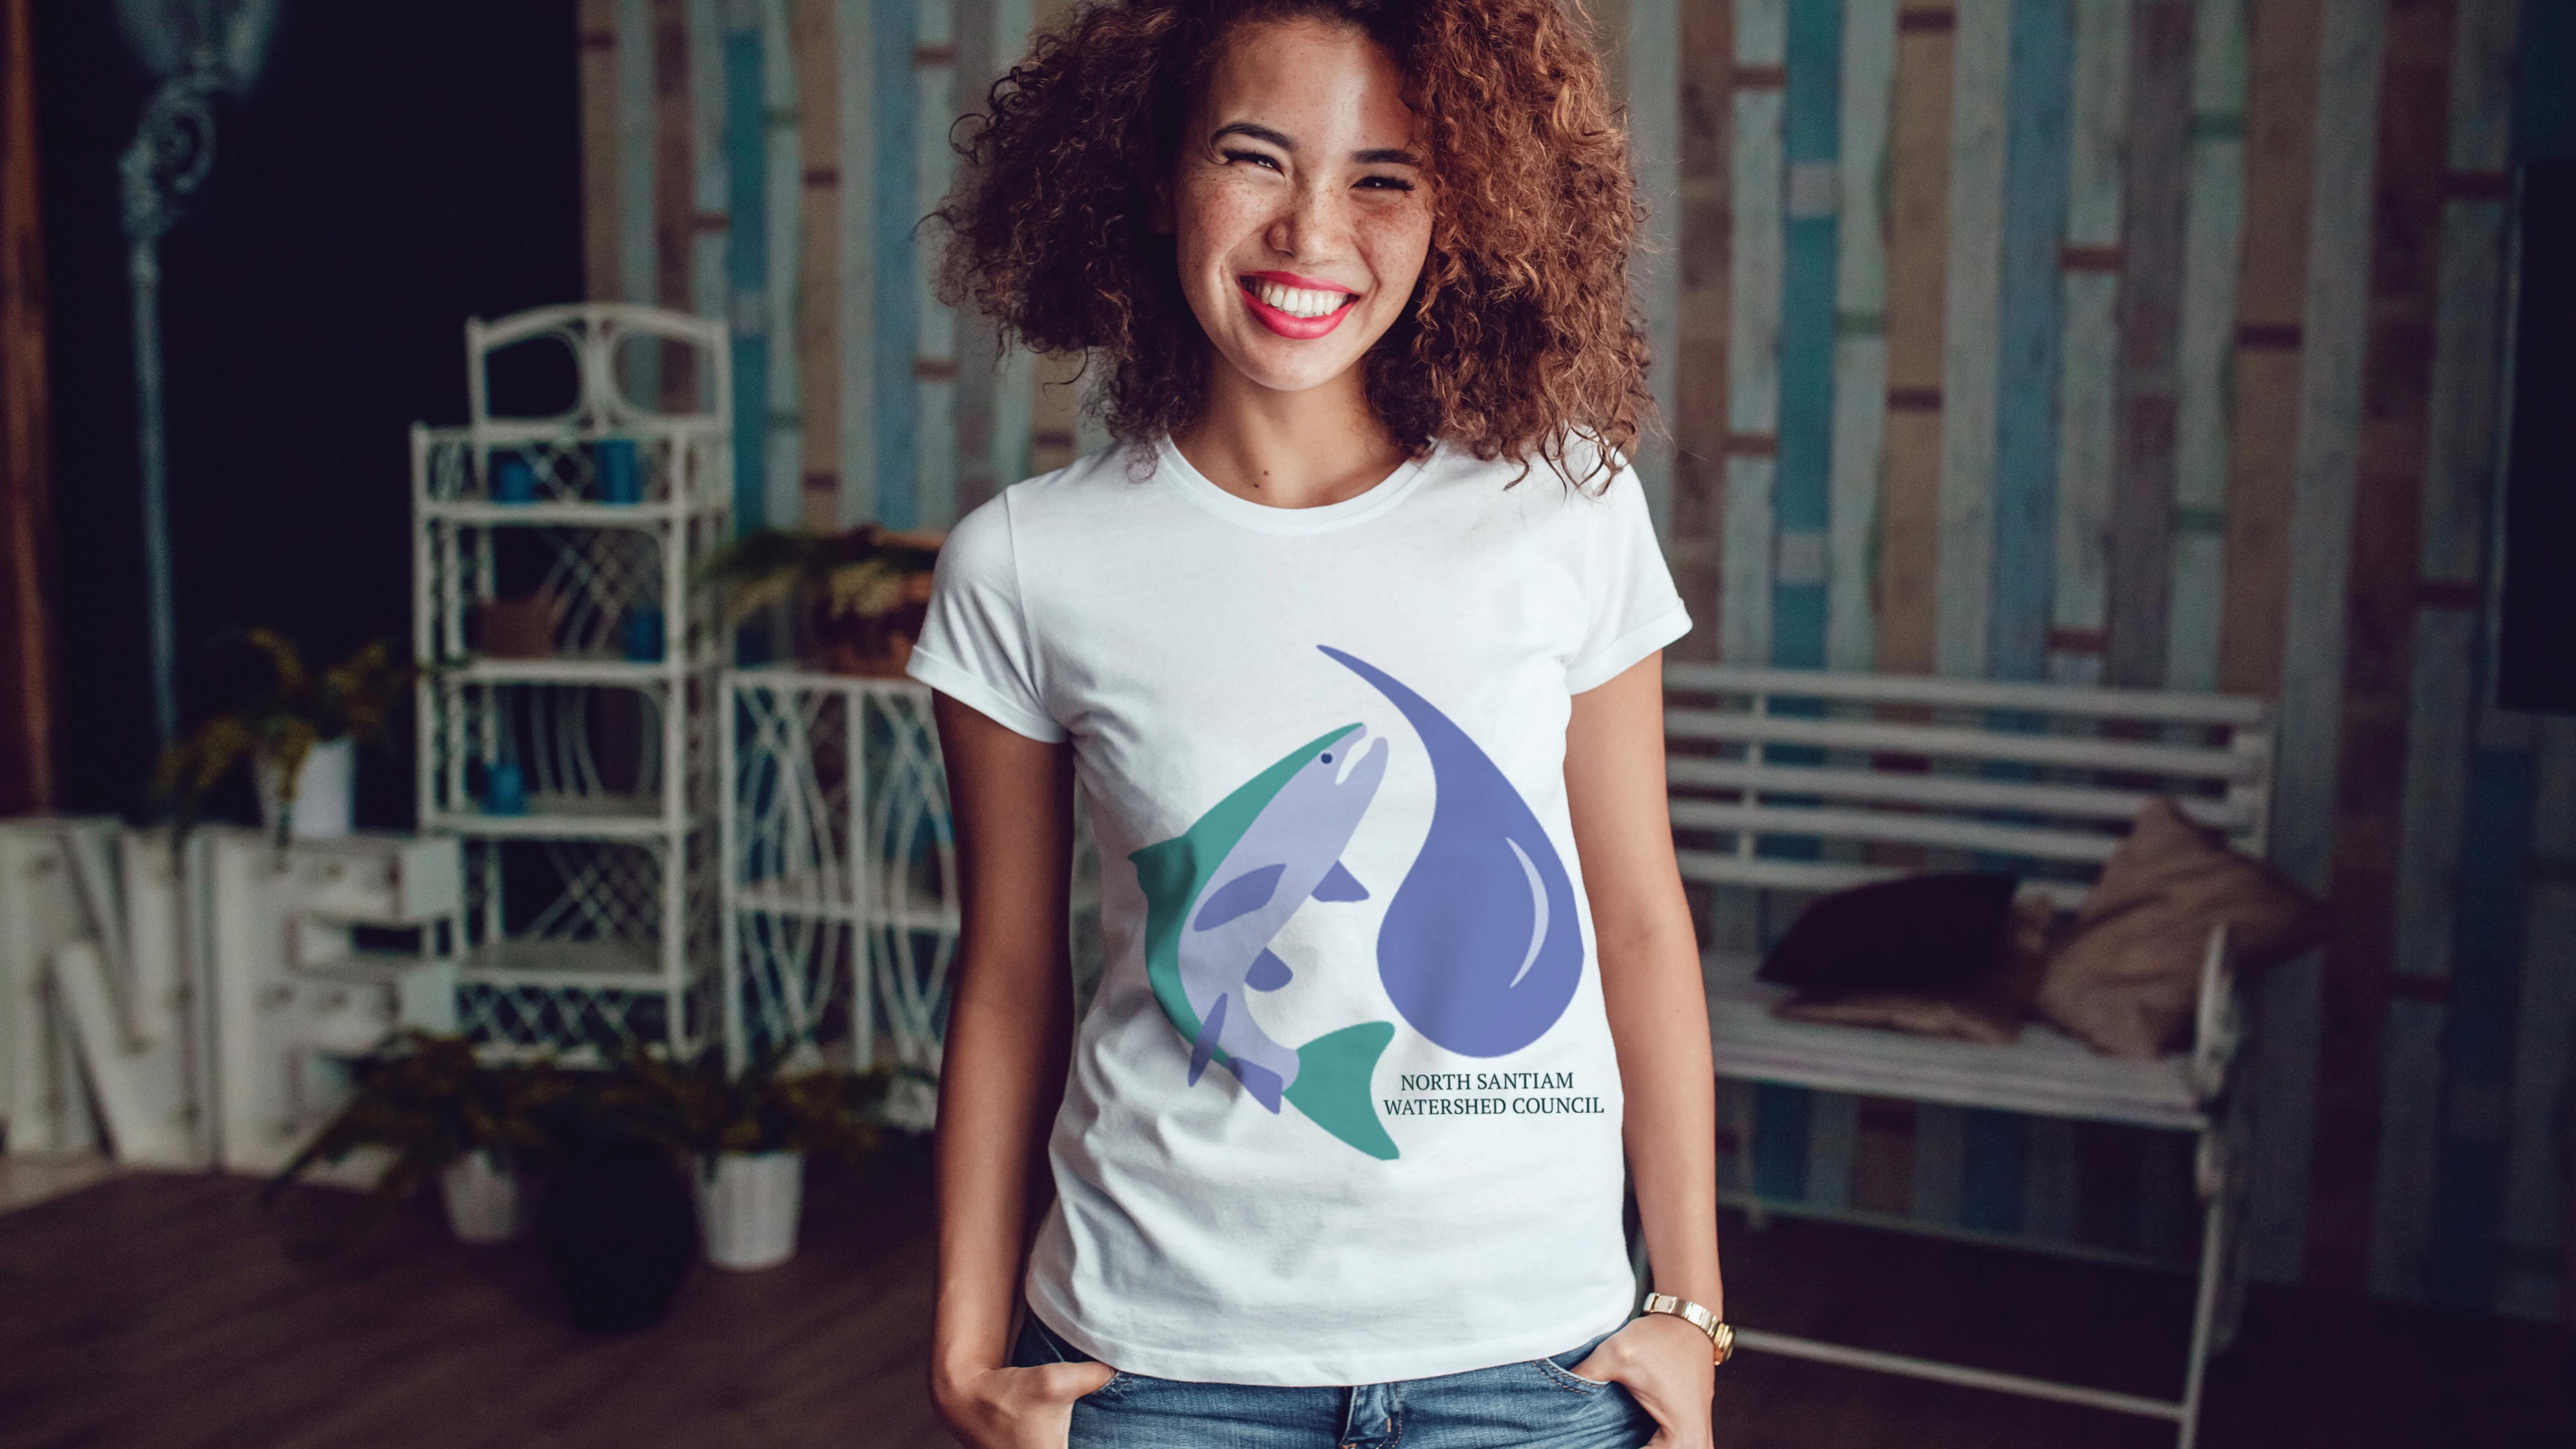

# NORTH SANTIAM WATERSHED COUNCIL Logo Design

#### CHALLENGE

Redesign a new logo for a non-profit organization. Creating a logo that represents the brand and what they do clearly while being fun and timeless.

## SOLUTION

Researching was a big part of this project. I aimed to create a soft and calm feel for their organization with cool tones that can be found in the creeks and rivers this company works with. Making sure to use a Steelhead salmon for their logo since that is the salmon they represent the most.