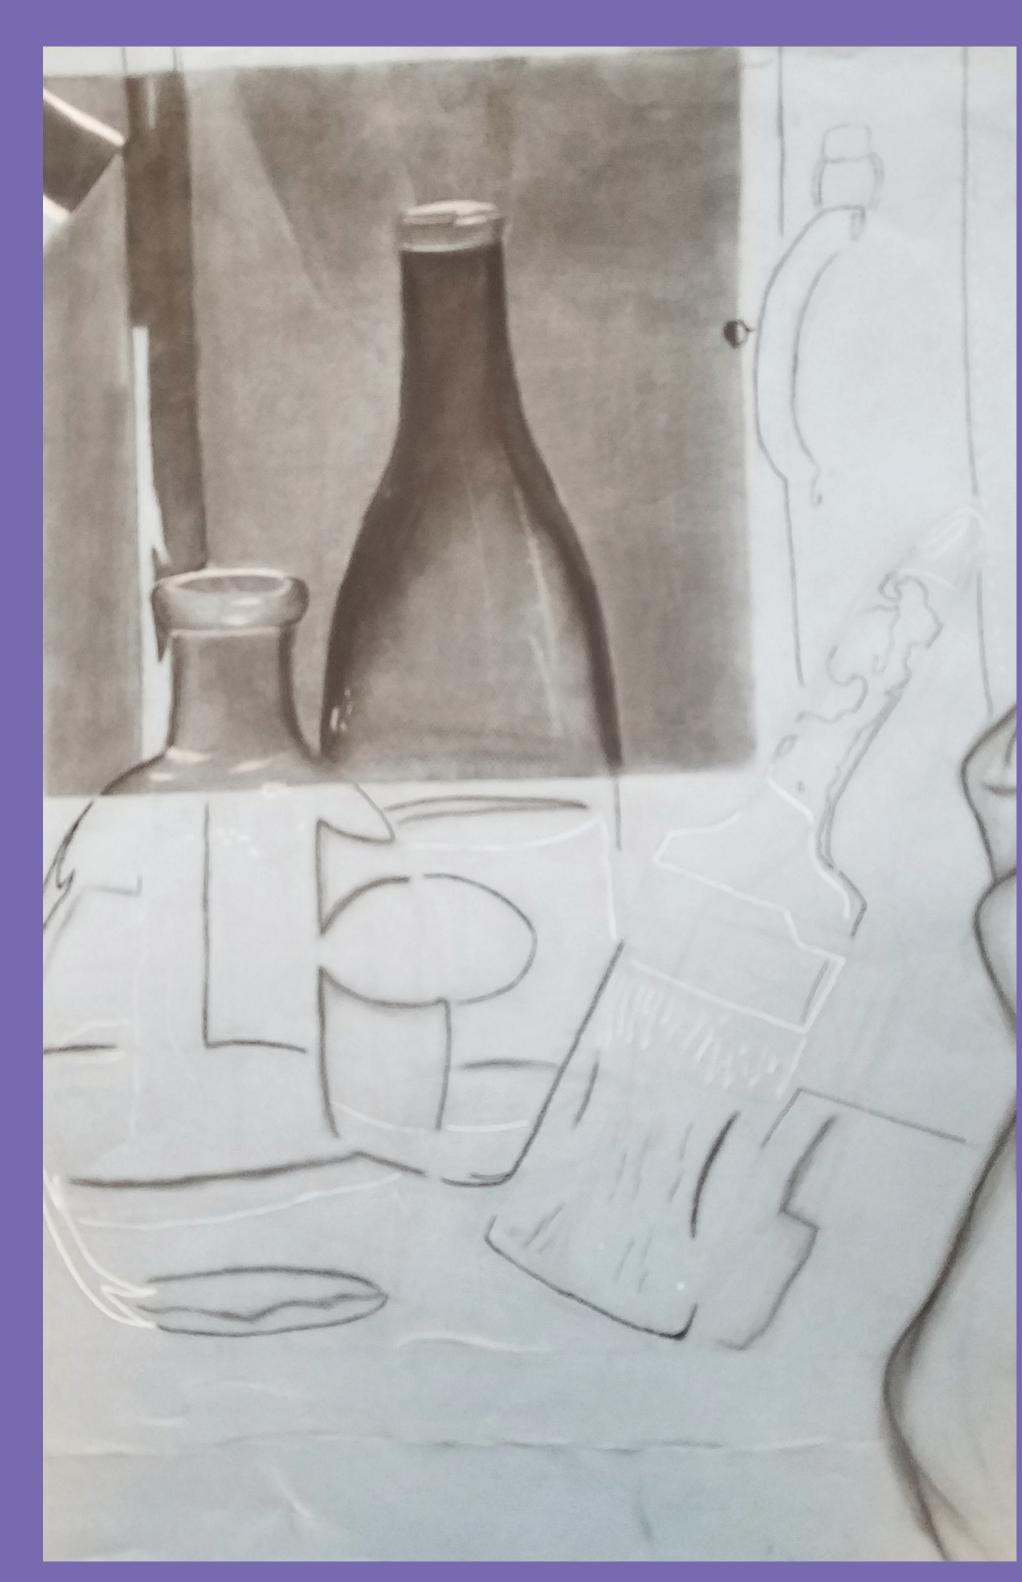

## **TLLUSTRATIONS**Artwork

## CHALLENGE

Explore your creativity using different mediums to create art you're proud of.

## SOLUTION

Over years of creating things, these are my favorite pieces for many reasons other than how they look. Expressing myself in many ways and showing myself that no matter how hard life gets, I can always make art.