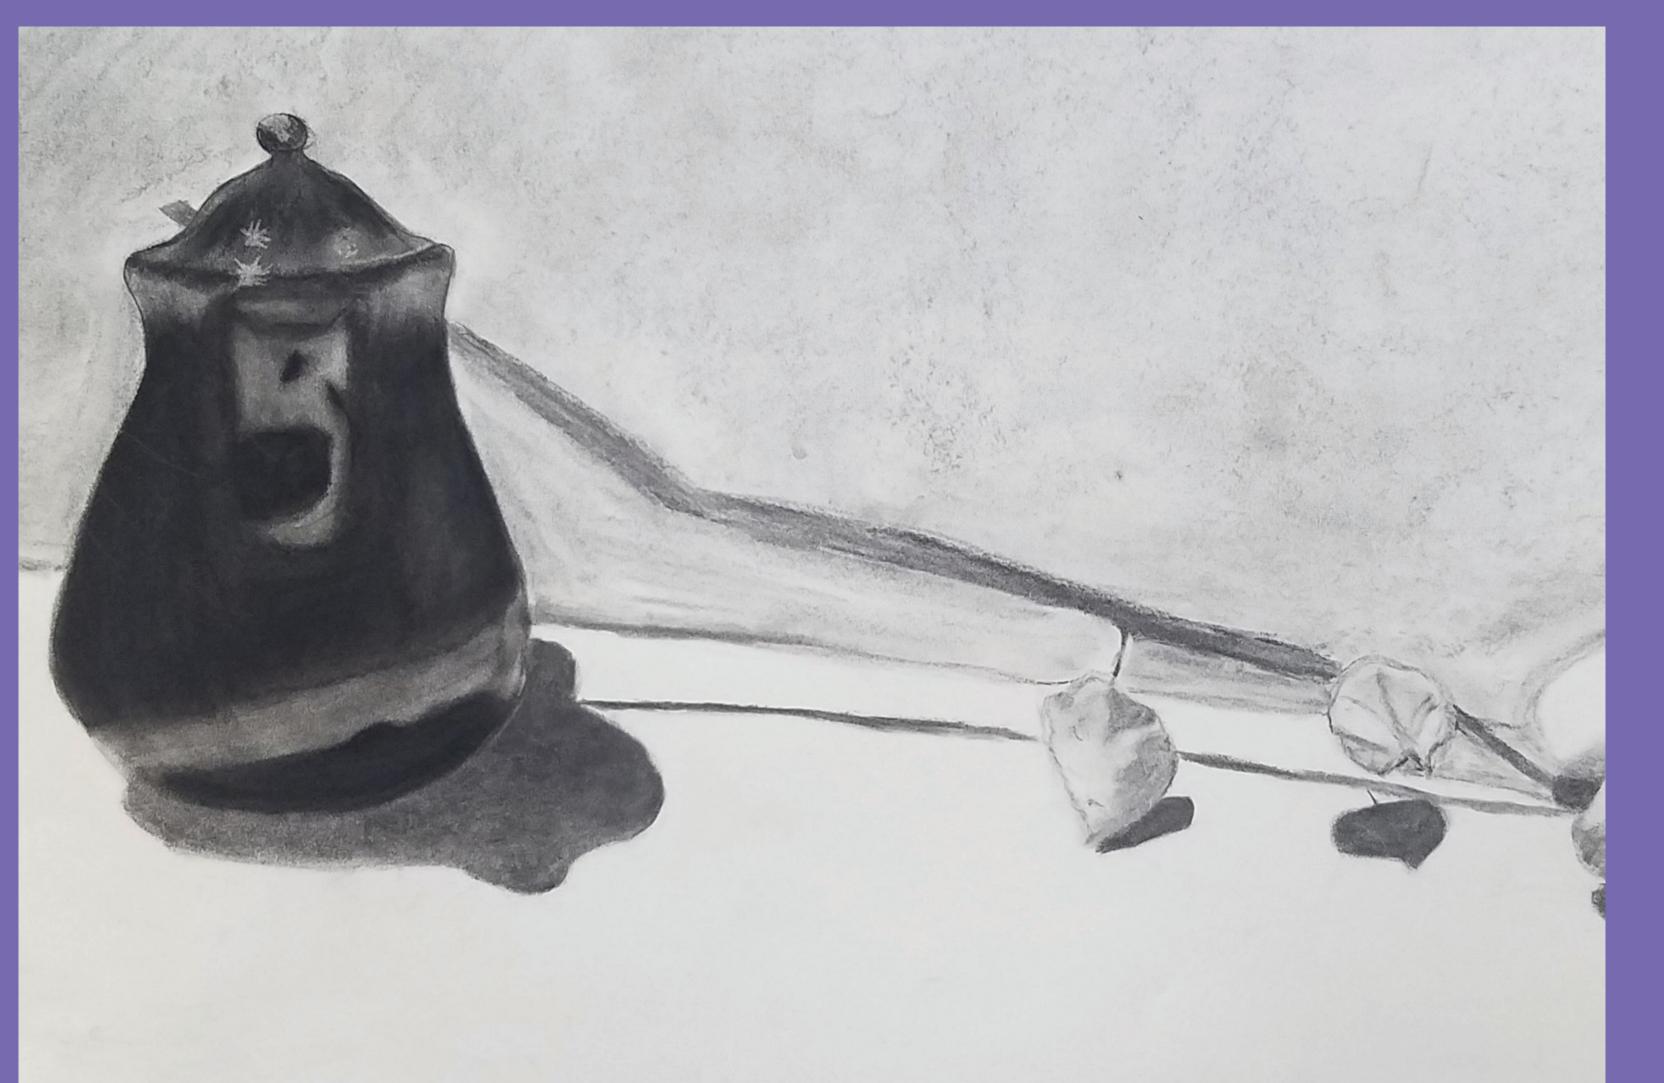

## **TLLUSTRATIONS**Artwork

## CHALLENGE

Explore your creativity using different mediums to create art you're proud of.

## SOLUTION

Over years of creating things, these are my favorite pieces for many reasons other than how they look. Expressing myself in many ways and showing myself that no matter how hard life gets, I can always make art.