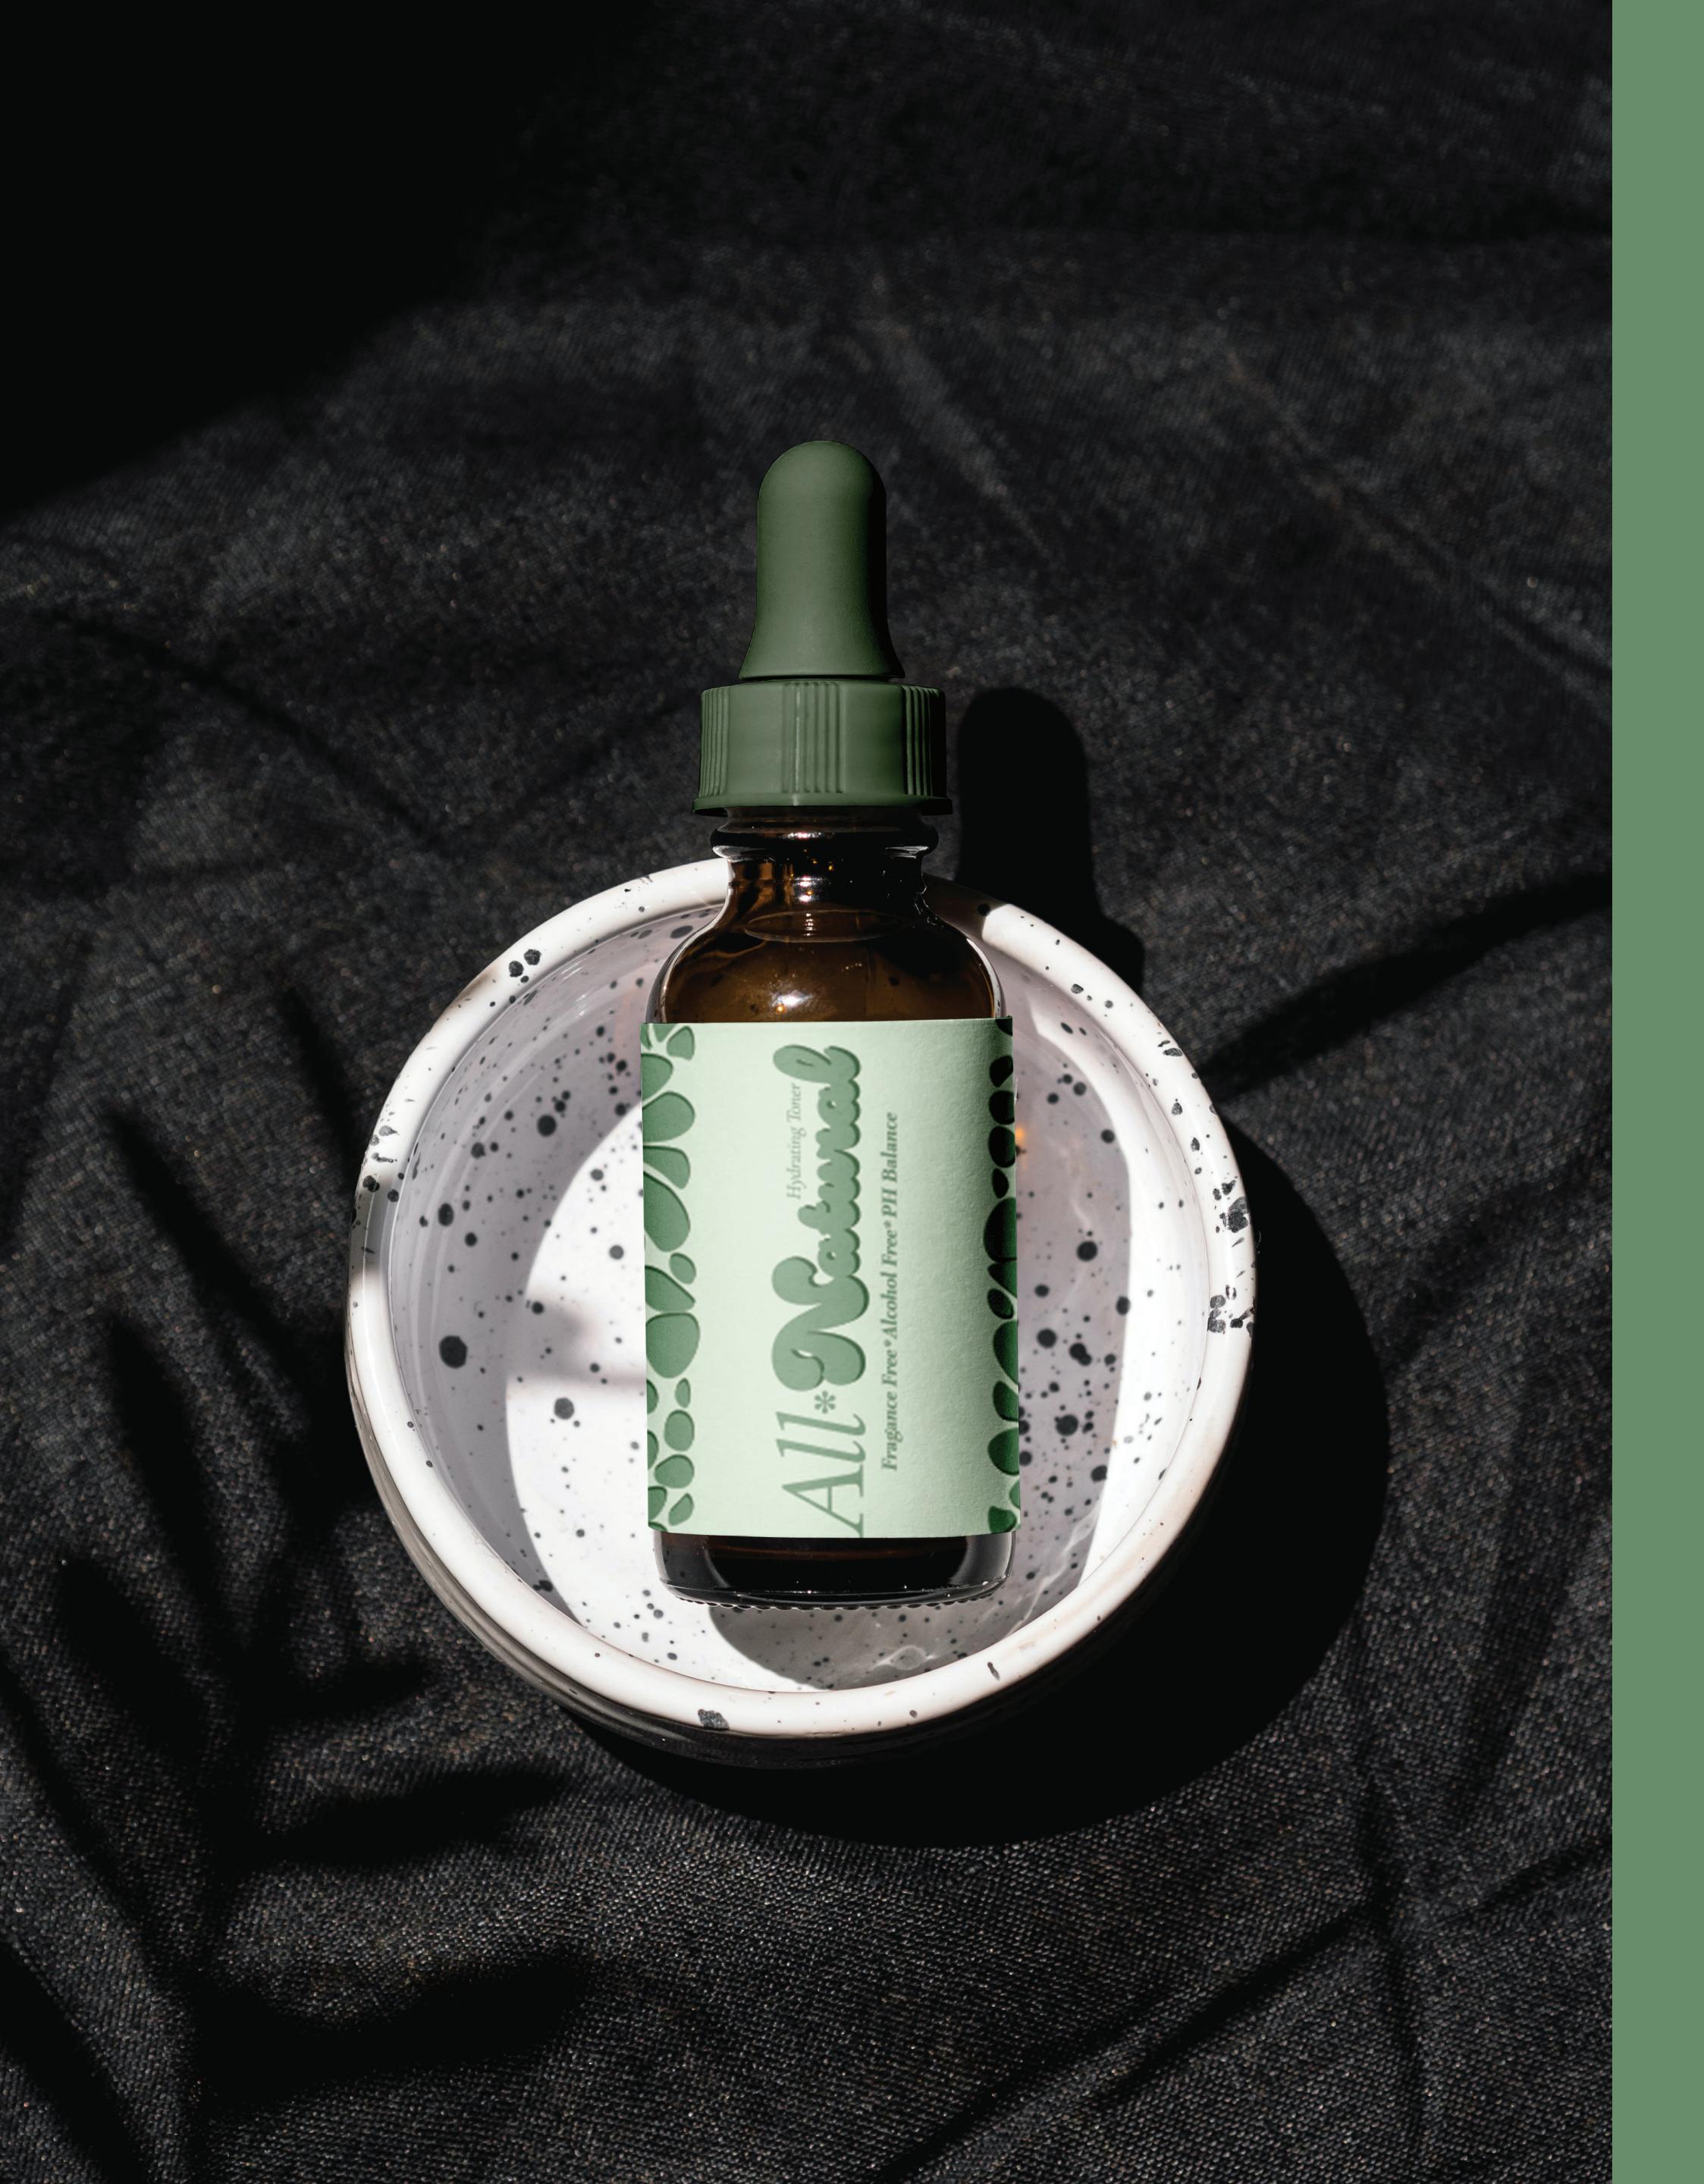

## ALL NATURAL Package Design

### CHALLENGE

Using a provided dieline, establish a system within a brand. Generate a design for the box using the brand's style guide. Create a product that will fit inside the box of the existing dieline then produce a label for that product.

## SOLUTION

Being a lover of skincare products, I chose to make a skincare line for All\*Natural, the main focus being on hydrating toner. I used a monochromatic green color palette to represent a calm feel and to indicate the product is natural and eco-friendly.