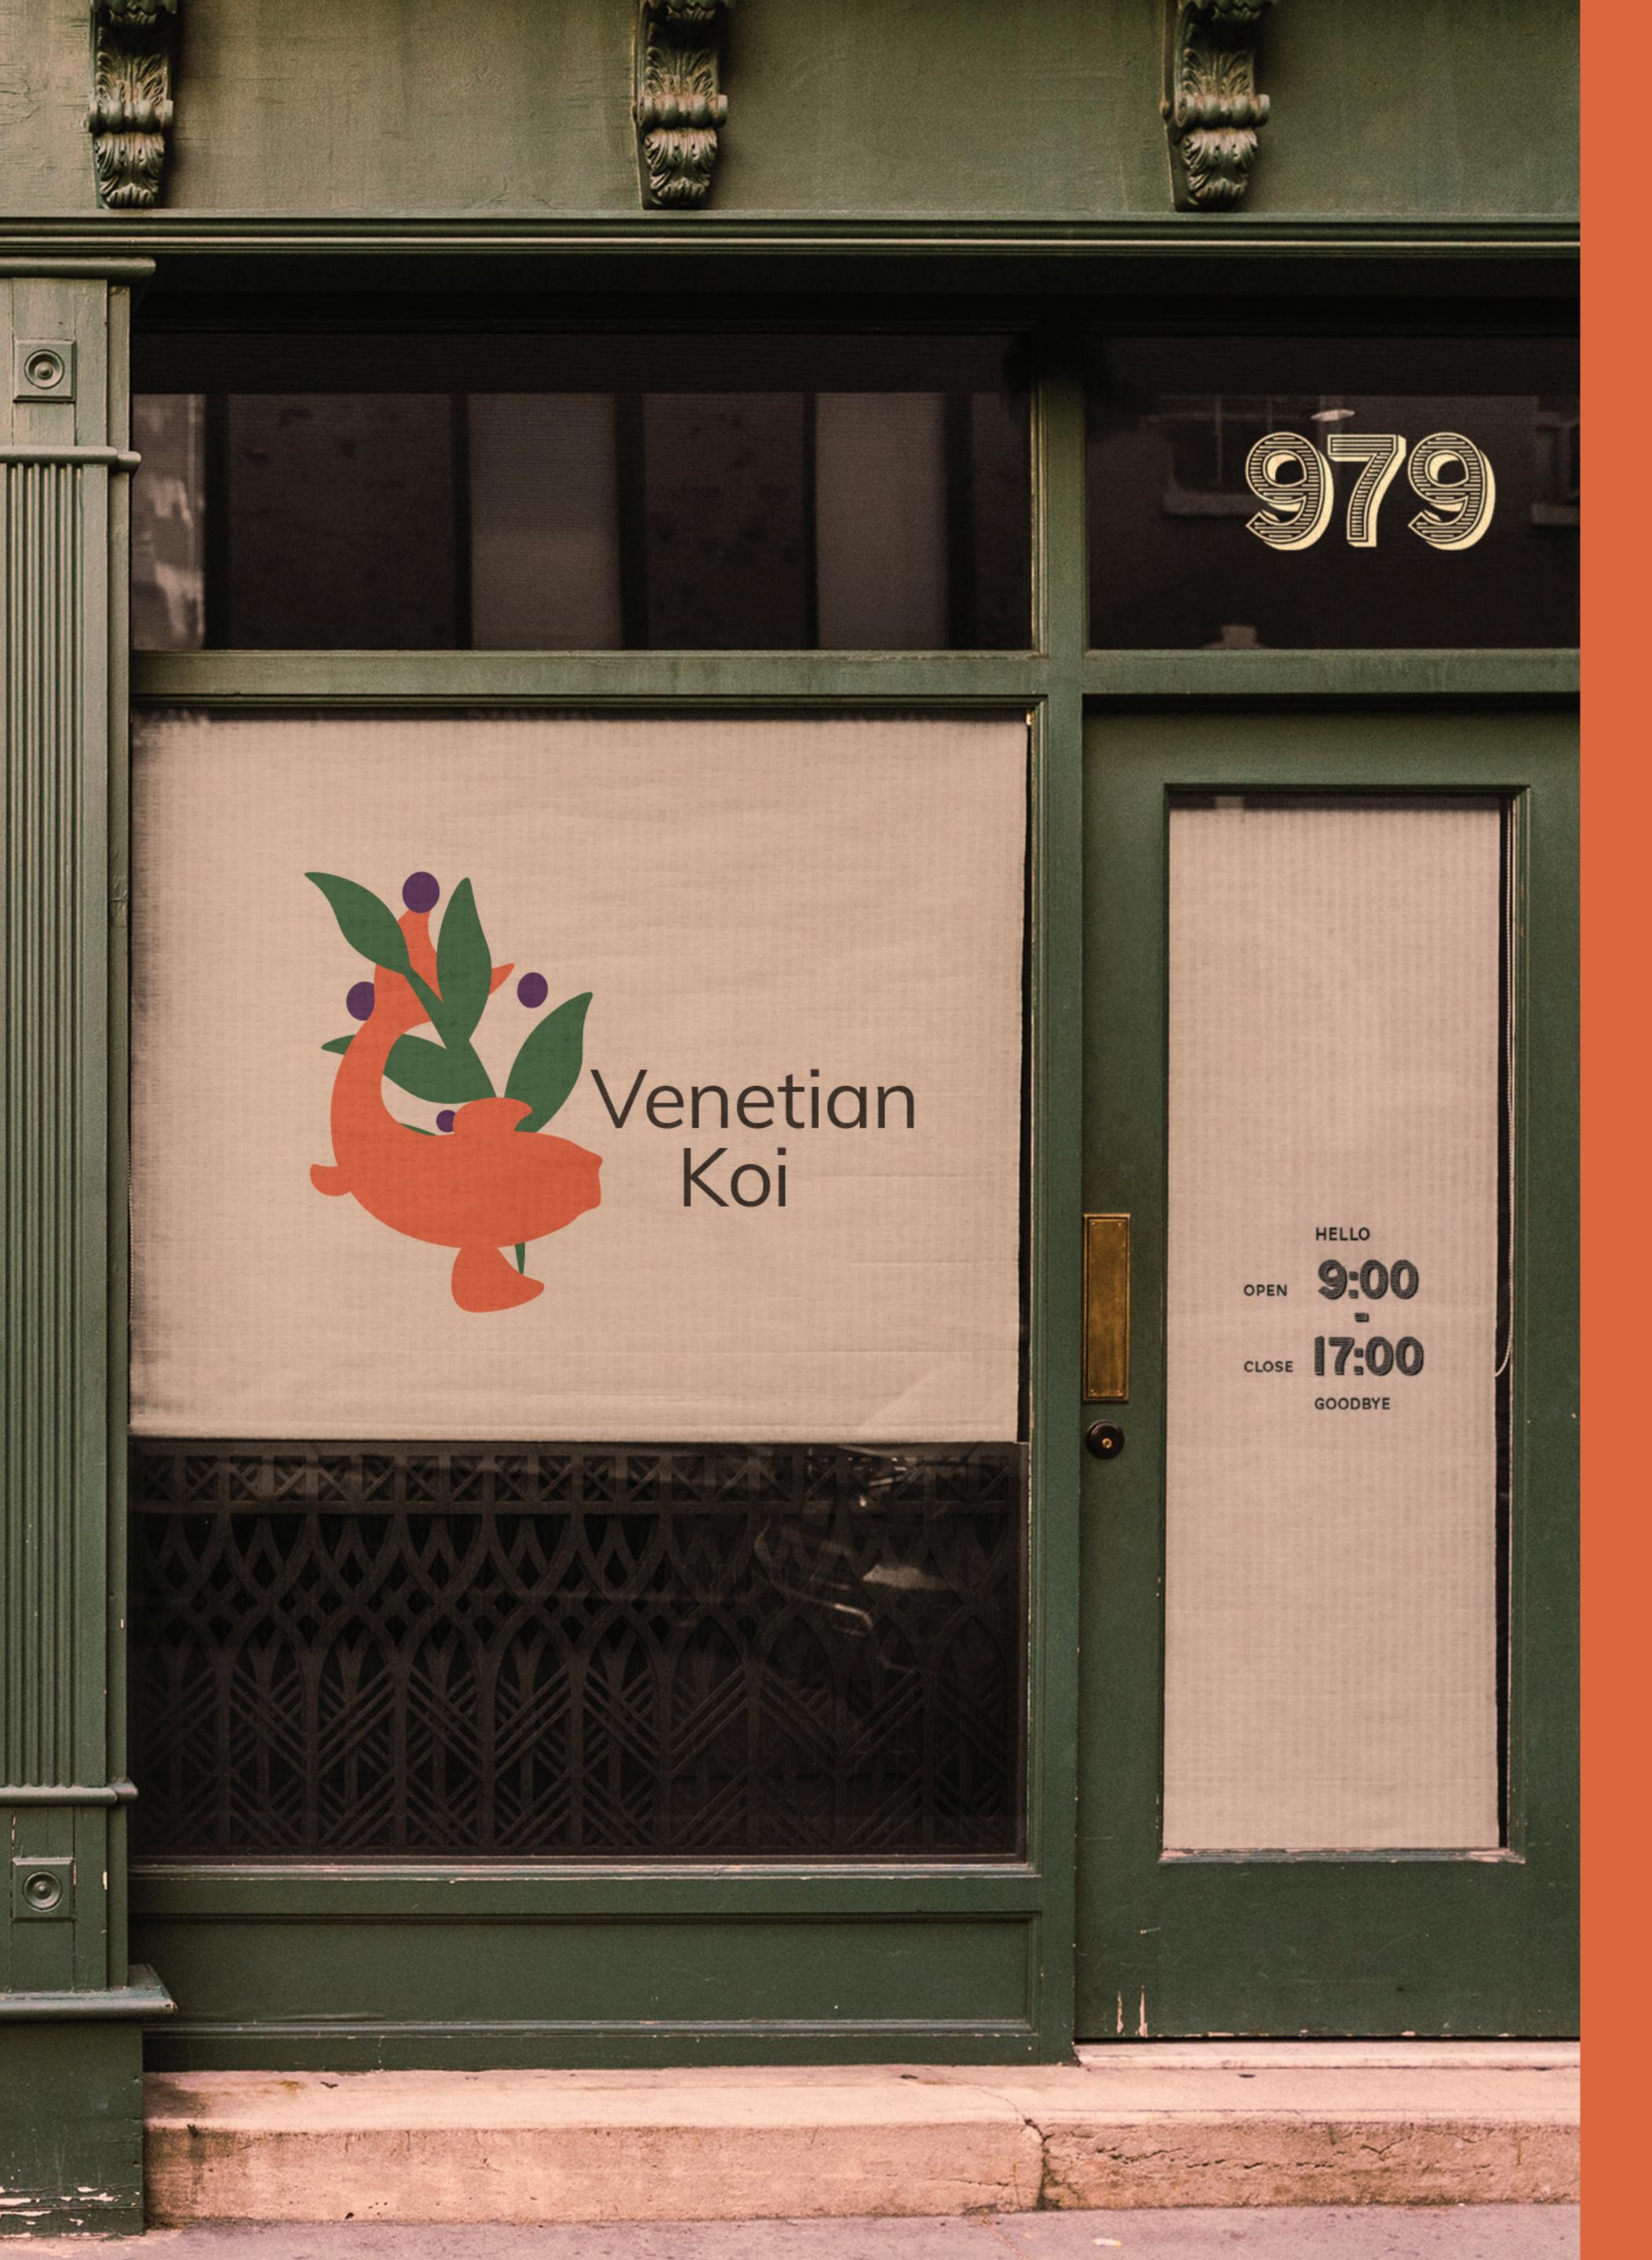

## CVENETIAN KOI Logo Design

### CHALLENGE

In a group, create a restaurant and then individually design a logo and menu for this new brand in two hours.

## SOLUTION

Collabing with classmates to come up with Venetian Koi, an Italian and Asian restaurant rolled into one, I used a koi fish wrapped around an olive branch representing two cultures coming together to make amazing food.