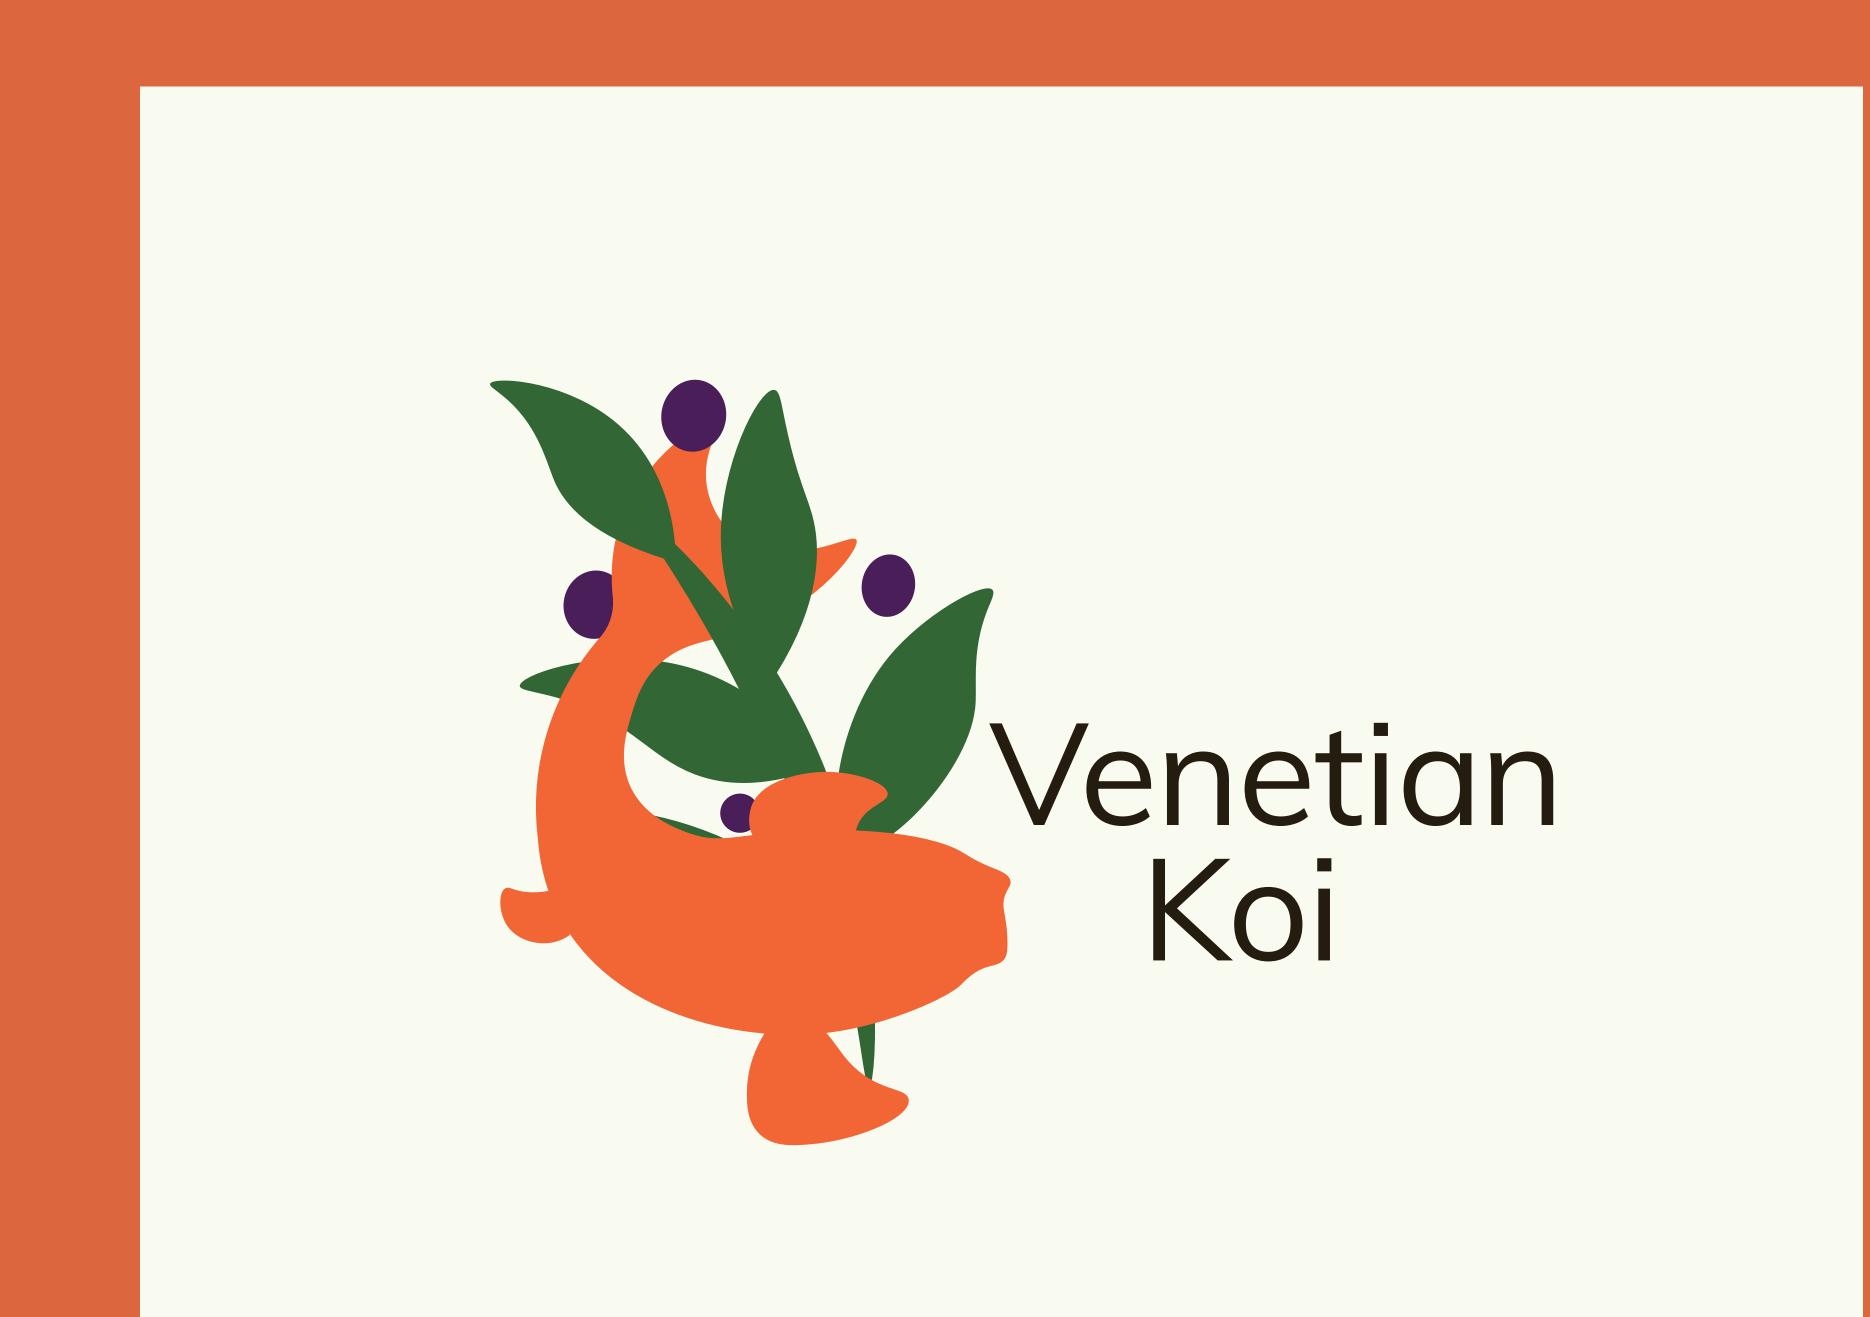

## CVENETIAN KOI Logo Design

### CHALLENGE

In a group, create a restaurant and then individually design a logo and menu for this new brand in two hours.

## SOLUTION

Collabing with classmates to come up with Venetian Koi, an Italian and Asian restaurant rolled into one, I used a koi fish wrapped around an olive branch representing two cultures coming together to make amazing food.