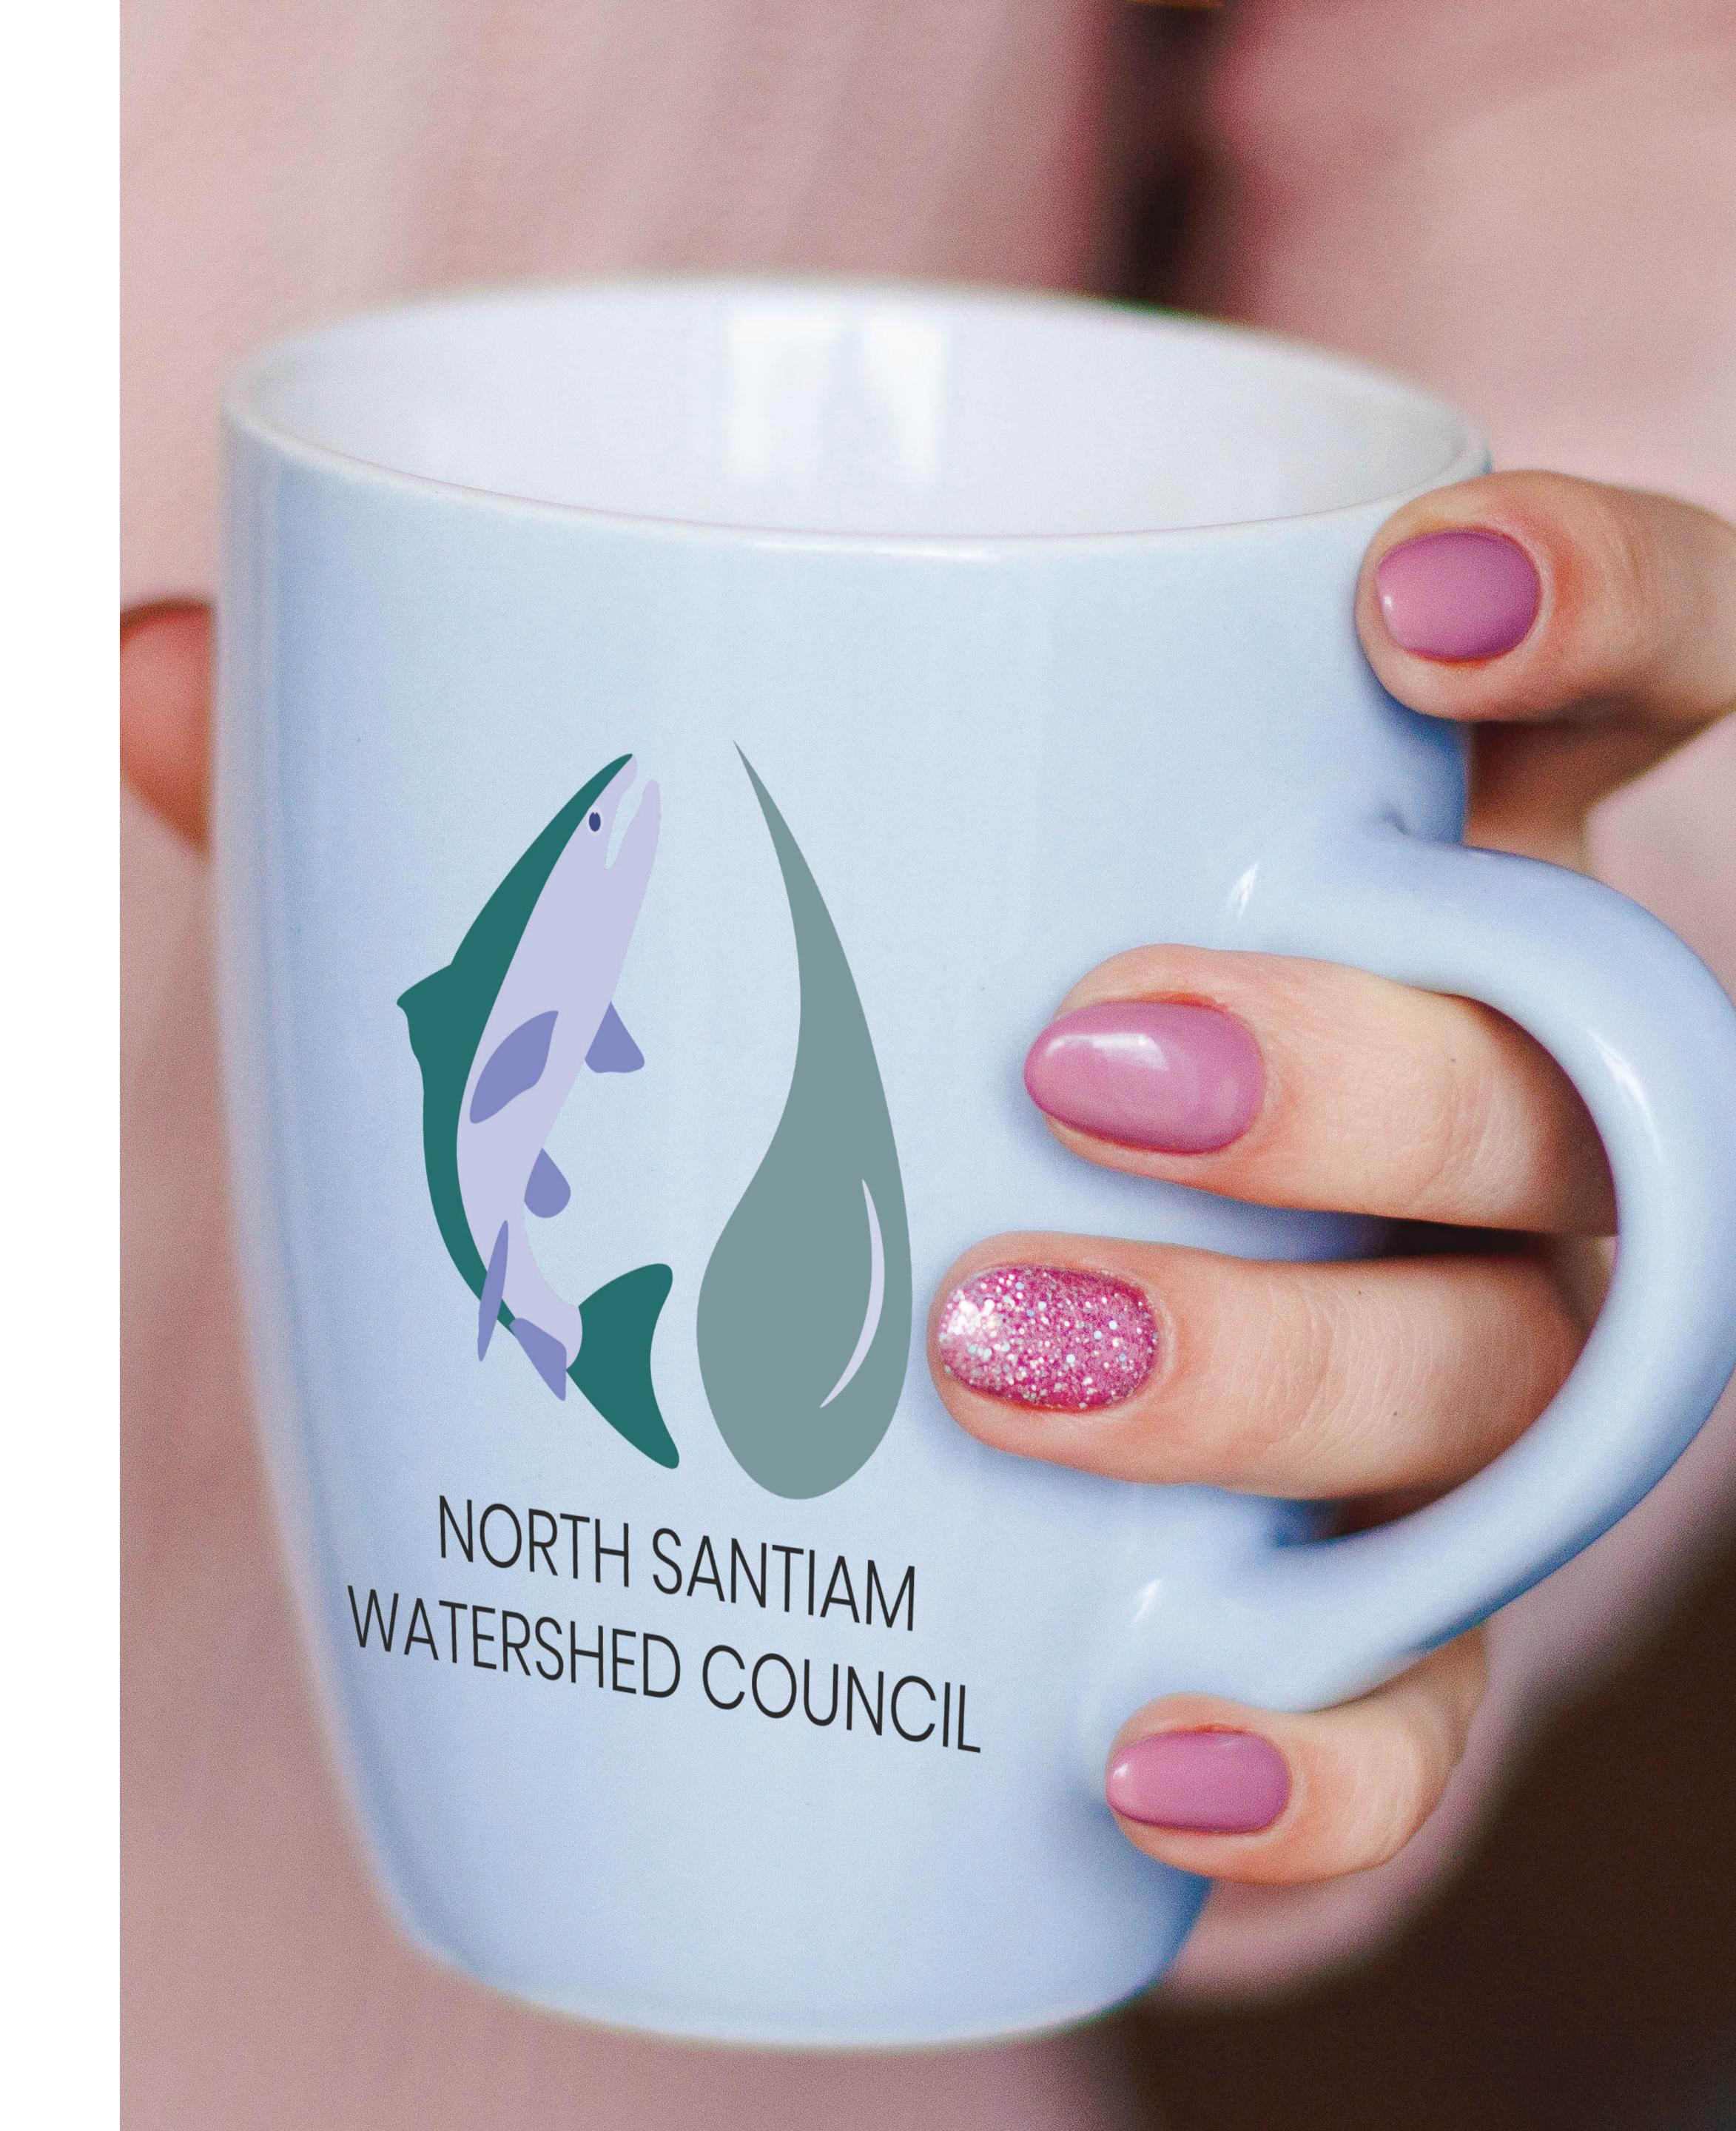

# NORTH SANTIAM WATERSHED COUNCIL Logo Design

#### CHALLENGE

Redesign a new logo for a non-profit organization. Creating a logo that represents the brand and what they do clearly while being fun and timeless.

## SOLUTION

Researching was a big part of this project. I aimed to create a soft and calm feel for their organization with cool tones that can be found in the creeks and rivers this company works with. Making sure to use a Steelhead salmon for their logo since that is the salmon they represent the most.