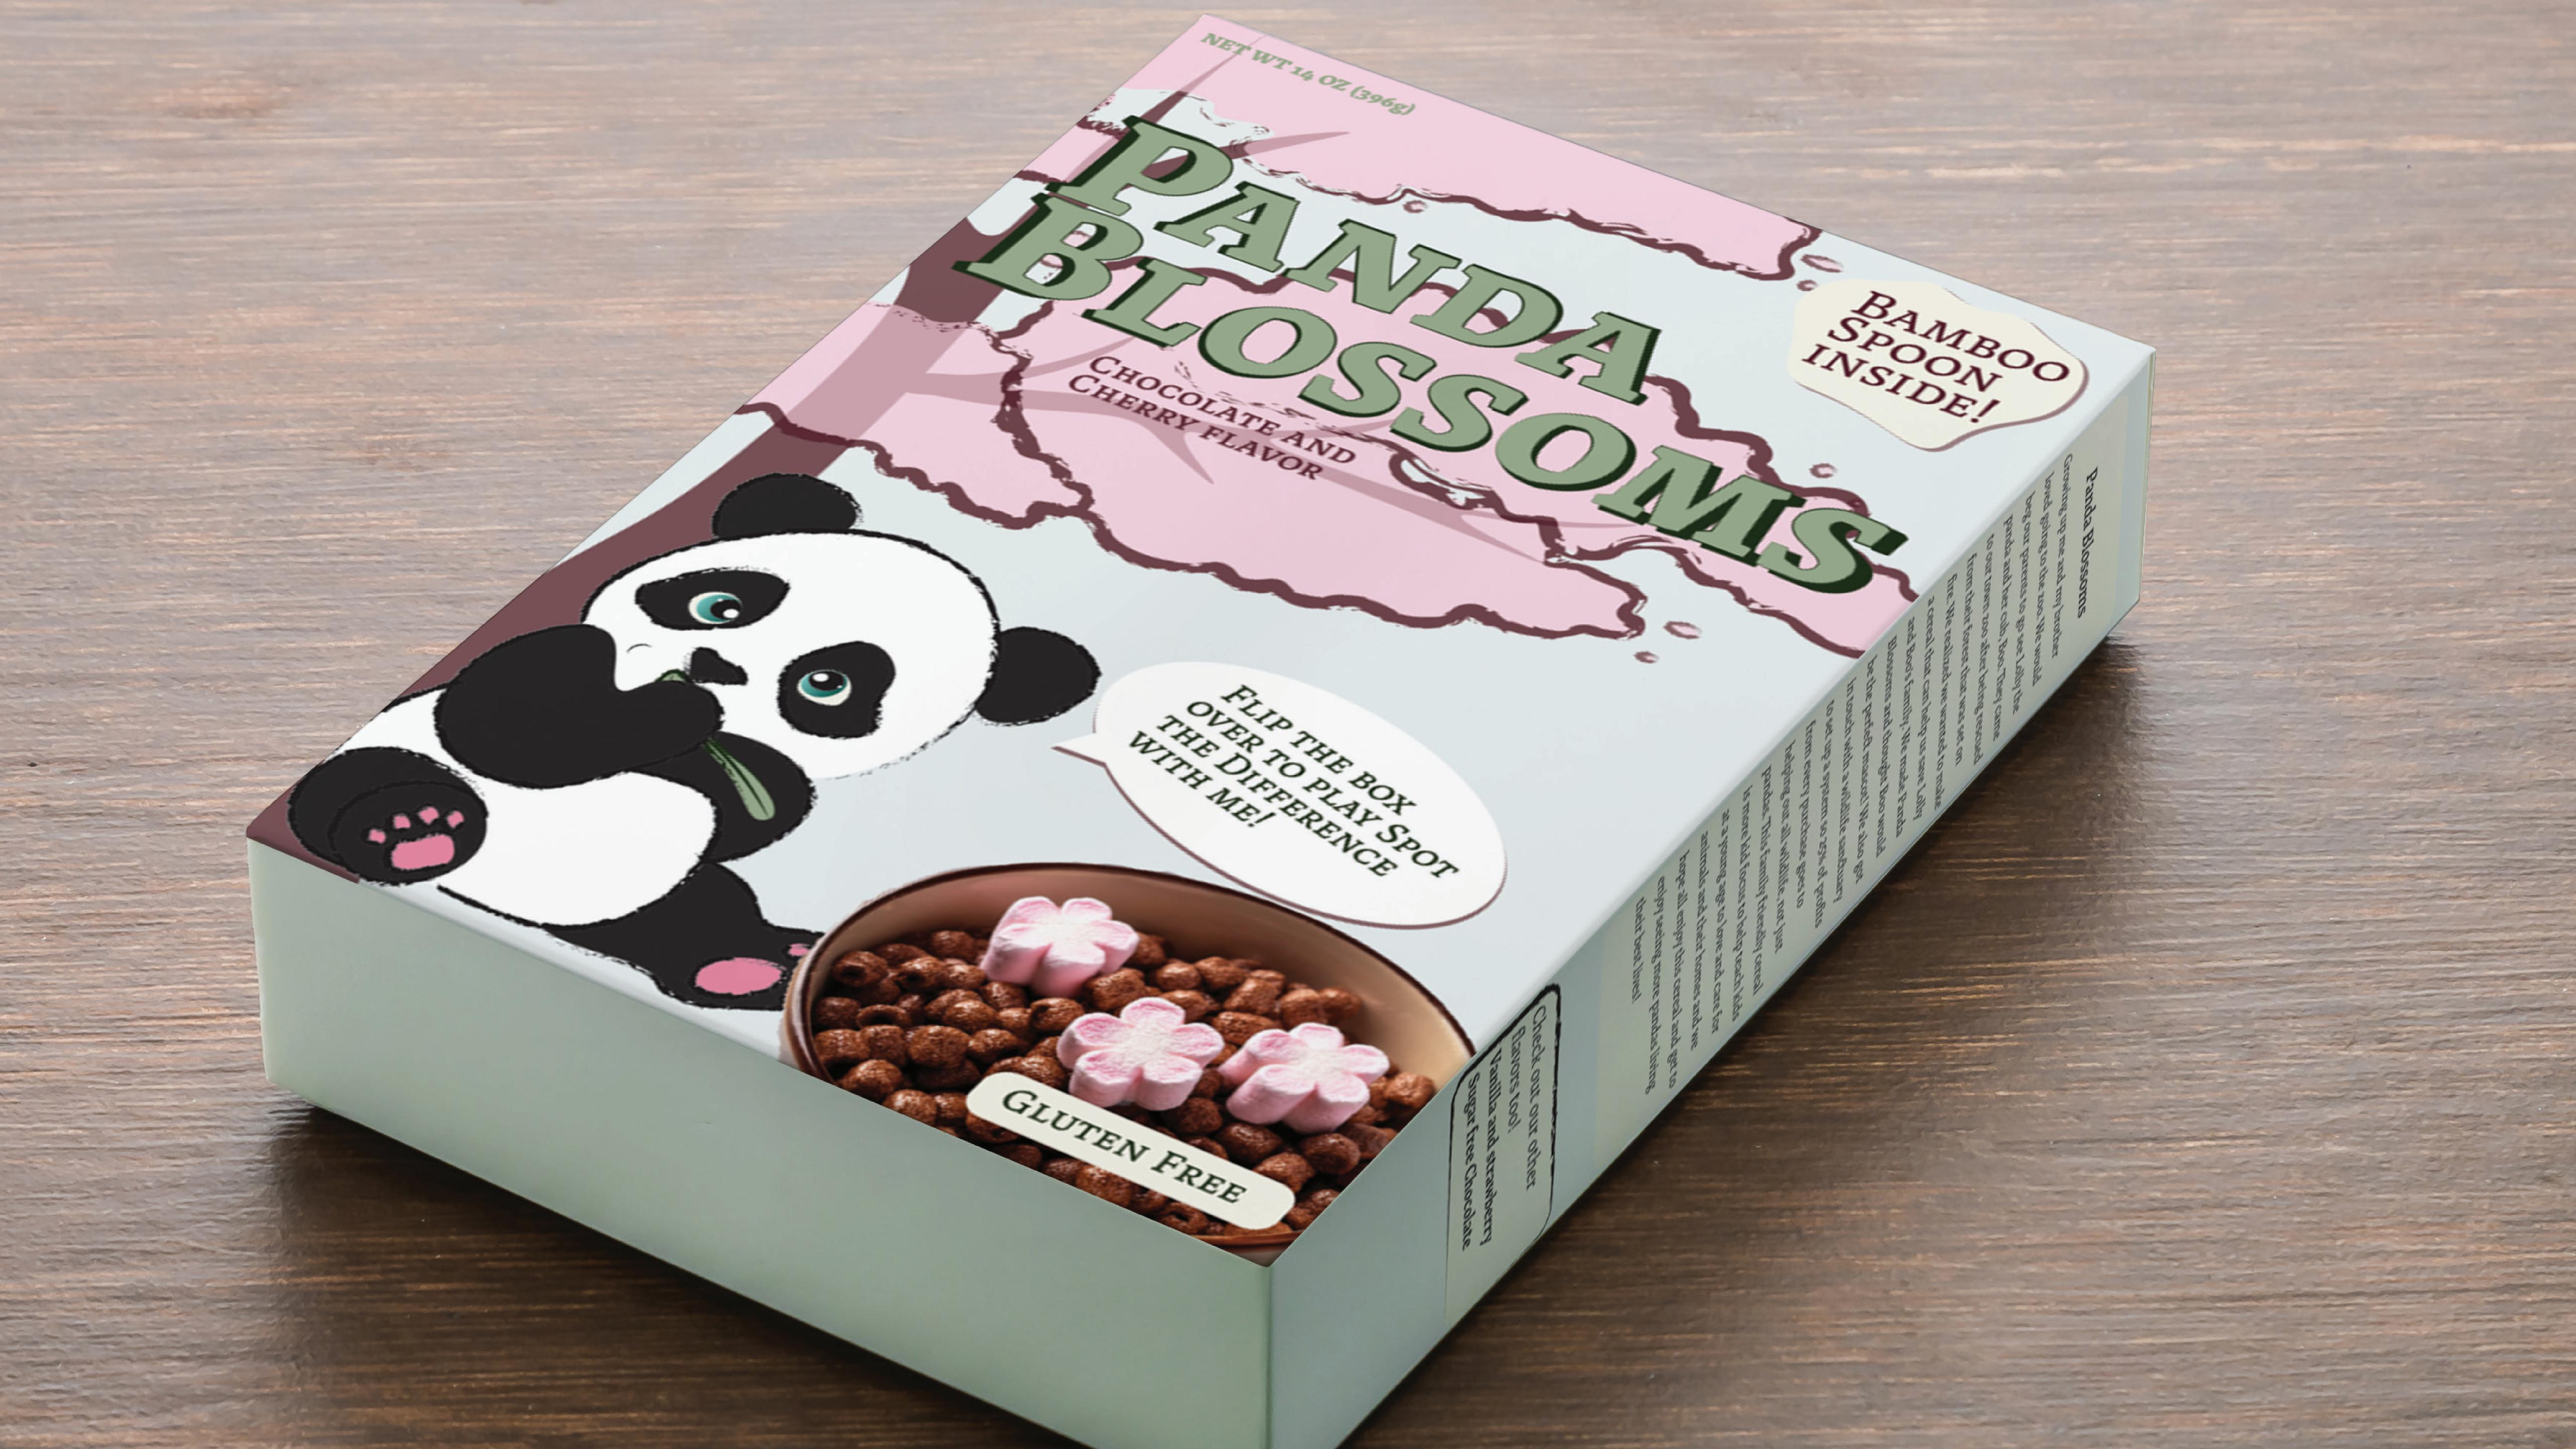

## PANDA BLOSSOMS Package Design

## CHALLENGE

Compose a cereal box design with an interactive feature on the back, then map out a dieline to cut and assemble the box.

## SOLUTION

Starting out with a mood board, I went with a panda mascot. I wanted fun pastel colors that have a child-like feel that will also help this brand stand out on the shelves.

| 10 servings per container                                                                                                                                                                                  | acts Panda Blossoms                                                                                                                                                 |
|------------------------------------------------------------------------------------------------------------------------------------------------------------------------------------------------------------|---------------------------------------------------------------------------------------------------------------------------------------------------------------------|
|                                                                                                                                                                                                            | Growing up me and my brother                                                                                                                                        |
| Amount Per Serving Calories                                                                                                                                                                                | 160 loved going to the zoo. We would                                                                                                                                |
| Total Fat 3g                                                                                                                                                                                               | beg our parents to go see Lolly to                                                                                                                                  |
| Saturated Fat 0g                                                                                                                                                                                           | panda and her cub, Boo. They ca                                                                                                                                     |
| Trans Fat 0g Polyunsaturated Fat 0g                                                                                                                                                                        | to our town zoo after being resc                                                                                                                                    |
| Monounsaturated Fat 3g<br>Cholesterol Omg                                                                                                                                                                  |                                                                                                                                                                     |
| Sodium 240mg                                                                                                                                                                                               | 10% Irom their forest that was set of                                                                                                                               |
| Total Carbohydrate 34g<br>Diesary Fiber 5g                                                                                                                                                                 | fire. We realized we wanted to n                                                                                                                                    |
| Total Sugars 18g<br>Includes 10g Added Sugars                                                                                                                                                              | a cereal that can help us save Lo                                                                                                                                   |
| Protein 5g                                                                                                                                                                                                 | 10% and Deate Countly XXV and a Deate                                                                                                                               |
| Vitamin D 1mcg<br>Galcium 338mg                                                                                                                                                                            | Blossoms and thought Boo woul                                                                                                                                       |
| Iron 7.2mg<br>Potessium 94mg                                                                                                                                                                               | AUTYS<br>AUX                                                                                                                                                        |
| Thiamin<br>Vitamin B6                                                                                                                                                                                      | be the perfect mascot! We also g                                                                                                                                    |
| Phosphorus                                                                                                                                                                                                 | in touch with a wildlife sanctua                                                                                                                                    |
| Zinc The to Daily Value (DV) tells you how much a                                                                                                                                                          | to set up a system so 25% of prof                                                                                                                                   |
| serving of food contributes to a daily dier. 2,00 day is used for general nutrition advice.                                                                                                                |                                                                                                                                                                     |
|                                                                                                                                                                                                            | helping out all wildlife, not just                                                                                                                                  |
| Ingredients: Corn                                                                                                                                                                                          | flour,                                                                                                                                                              |
| Sugar, Oat Flour, Mola                                                                                                                                                                                     | 100000                                                                                                                                                              |
| Unerry Blossom Flav                                                                                                                                                                                        | is more kid focils to help feach k                                                                                                                                  |
| Cherry Blossom Flav<br>Bamboo (ground                                                                                                                                                                      | up),                                                                                                                                                                |
| Bamboo (ground<br>Chocolate, Panda La                                                                                                                                                                      | up),<br>aughs, at a young age to love and care for                                                                                                                  |
| Bamboo (ground<br>Chocolate, Panda La<br>Thiamine, Malic                                                                                                                                                   | aughs, at a young age to love and care for acid, animals and their homes and we                                                                                     |
| Bamboo (ground<br>Chocolate, Panda La<br>Thiamine, Malic<br>Reduced Iron, Folic                                                                                                                            | up),<br>aughs, at a young age to love and care for                                                                                                                  |
| Bamboo (ground<br>Chocolate, Panda La<br>Thiamine, Malic<br>Reduced Iron, Folic<br>Salt, Brown Rice<br>Baking Soda, Fun,                                                                                   | aughs, at a young age to love and care for acid, animals and their homes and we hope all enjoy this cereal and ge                                                   |
| Bamboo (ground<br>Chocolate, Panda La<br>Thiamine, Malic<br>Reduced Iron, Folic<br>Salt, Brown Rice                                                                                                        | aughs, at a young age to love and care for acid, animals and their homes and we hope all enjoy this cereal and ge enjoy seeing more pandas living                   |
| Bamboo (ground<br>Chocolate, Panda La<br>Thiamine, Malic<br>Reduced Iron, Folic<br>Salt, Brown Rice<br>Baking Soda, Fun,<br>Magic                                                                          | up), aughs, acid, Acid, Acid, Flour, Love, enjoy seeing more pandas living their best lives!                                                                        |
| Bamboo (ground<br>Chocolate, Panda La<br>Thiamine, Malic<br>Reduced Iron, Folic<br>Salt, Brown Rice<br>Baking Soda, Fun,                                                                                   | aughs, at a young age to love and care for acid, animals and their homes and we hope all enjoy this cereal and ge enjoy seeing more pandas living their best lives! |
| Bamboo (ground Chocolate, Panda La Thiamine, Malic Reduced Iron, Folic Salt, Brown Rice Baking Soda, Fun, Magic  All purchases will h donated to help save will around the world. We                       | aughs, acid, animals and their homes and we hope all enjoy this cereal and ge their best lives!  be ildlife hope                                                    |
| Bamboo (ground Chocolate, Panda La Thiamine, Malic Reduced Iron, Folic Salt, Brown Rice Baking Soda, Fun, Magic  All purchases will be donated to help save wi                                             | aughs, acid, animals and their homes and we hope all enjoy this cereal and ge their best lives!  be ildlife hope                                                    |
| Bamboo (ground Chocolate, Panda La Thiamine, Malic Reduced Iron, Folic Salt, Brown Rice Baking Soda, Fun, Magic  All purchases will be donated to help save with around the world. We you enjoy our cereal | aughs, acid, animals and their homes and we hope all enjoy this cereal and ge enjoy seeing more pandas living their best lives!                                     |
| Bamboo (ground Chocolate, Panda La Thiamine, Malic Reduced Iron, Folic Salt, Brown Rice Baking Soda, Fun, Magic  All purchases will be donated to help save will around the world. We                      | aughs, acid, animals and their homes and was hope all enjoy this cereal and ge enjoy seeing more pandas living their best lives!  Check out our other               |
| Bamboo (ground Chocolate, Panda La Thiamine, Malic Reduced Iron, Folic Salt, Brown Rice Baking Soda, Fun, Magic  All purchases will h donated to help save with around the world. We you enjoy our cereal  | aughs, acid, animals and their homes and we hope all enjoy this cereal and ge enjoy seeing more pandas living their best lives!                                     |