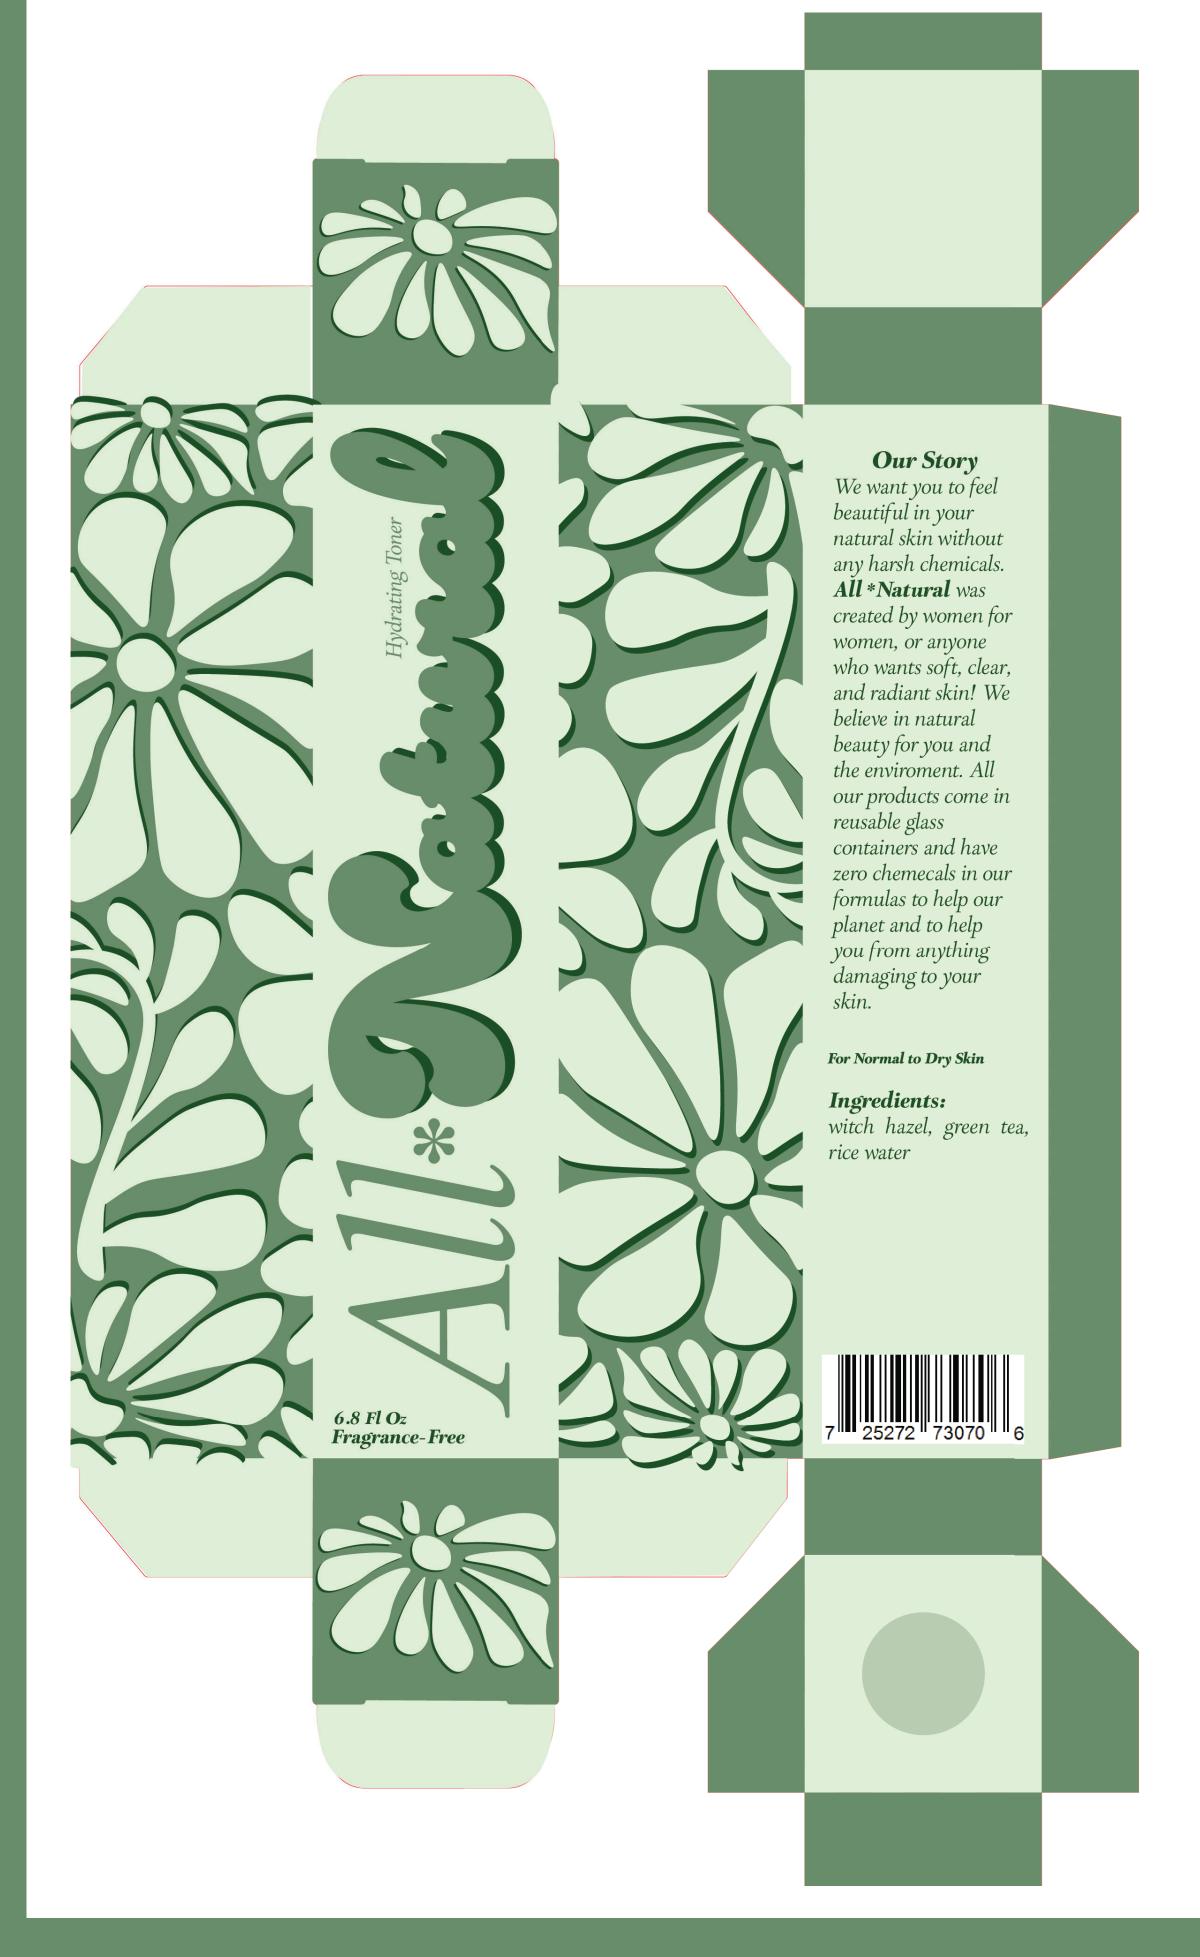

## ALL NATURAL Package Design

### CHALLENGE

Using a provided dieline, establish a system within a brand. Generate a design for the box using the brand's style guide. Create a product that will fit inside the box of the existing dieline then produce a label for that product.

## SOLUTION

Being a lover of skincare products, I chose to make a skincare line for All\*Natural, the main focus being on hydrating toner. I used a monochromatic green color palette to represent a calm feel and to indicate the product is natural and eco-friendly.