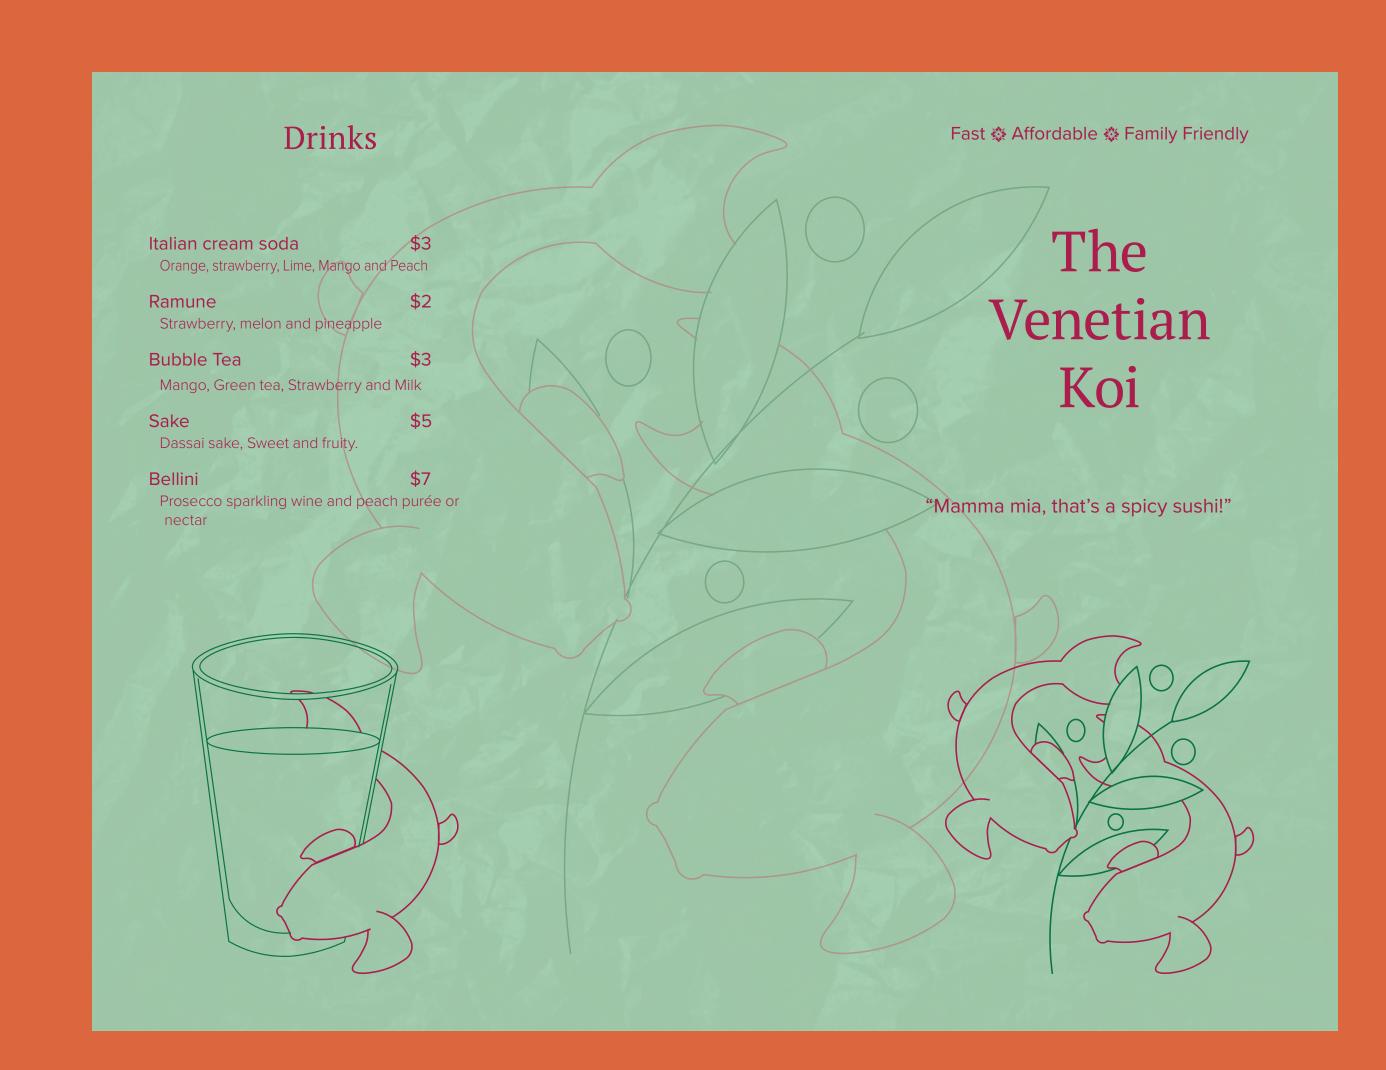

## CVENETIAN KOI Logo Design

### CHALLENGE

In a group, create a restaurant and then individually design a logo and menu for this new brand in two hours.

## SOLUTION

Collabing with classmates to come up with Venetian Koi, an Italian and Asian restaurant rolled into one, I used a koi fish wrapped around an olive branch representing two cultures coming together to make amazing food.