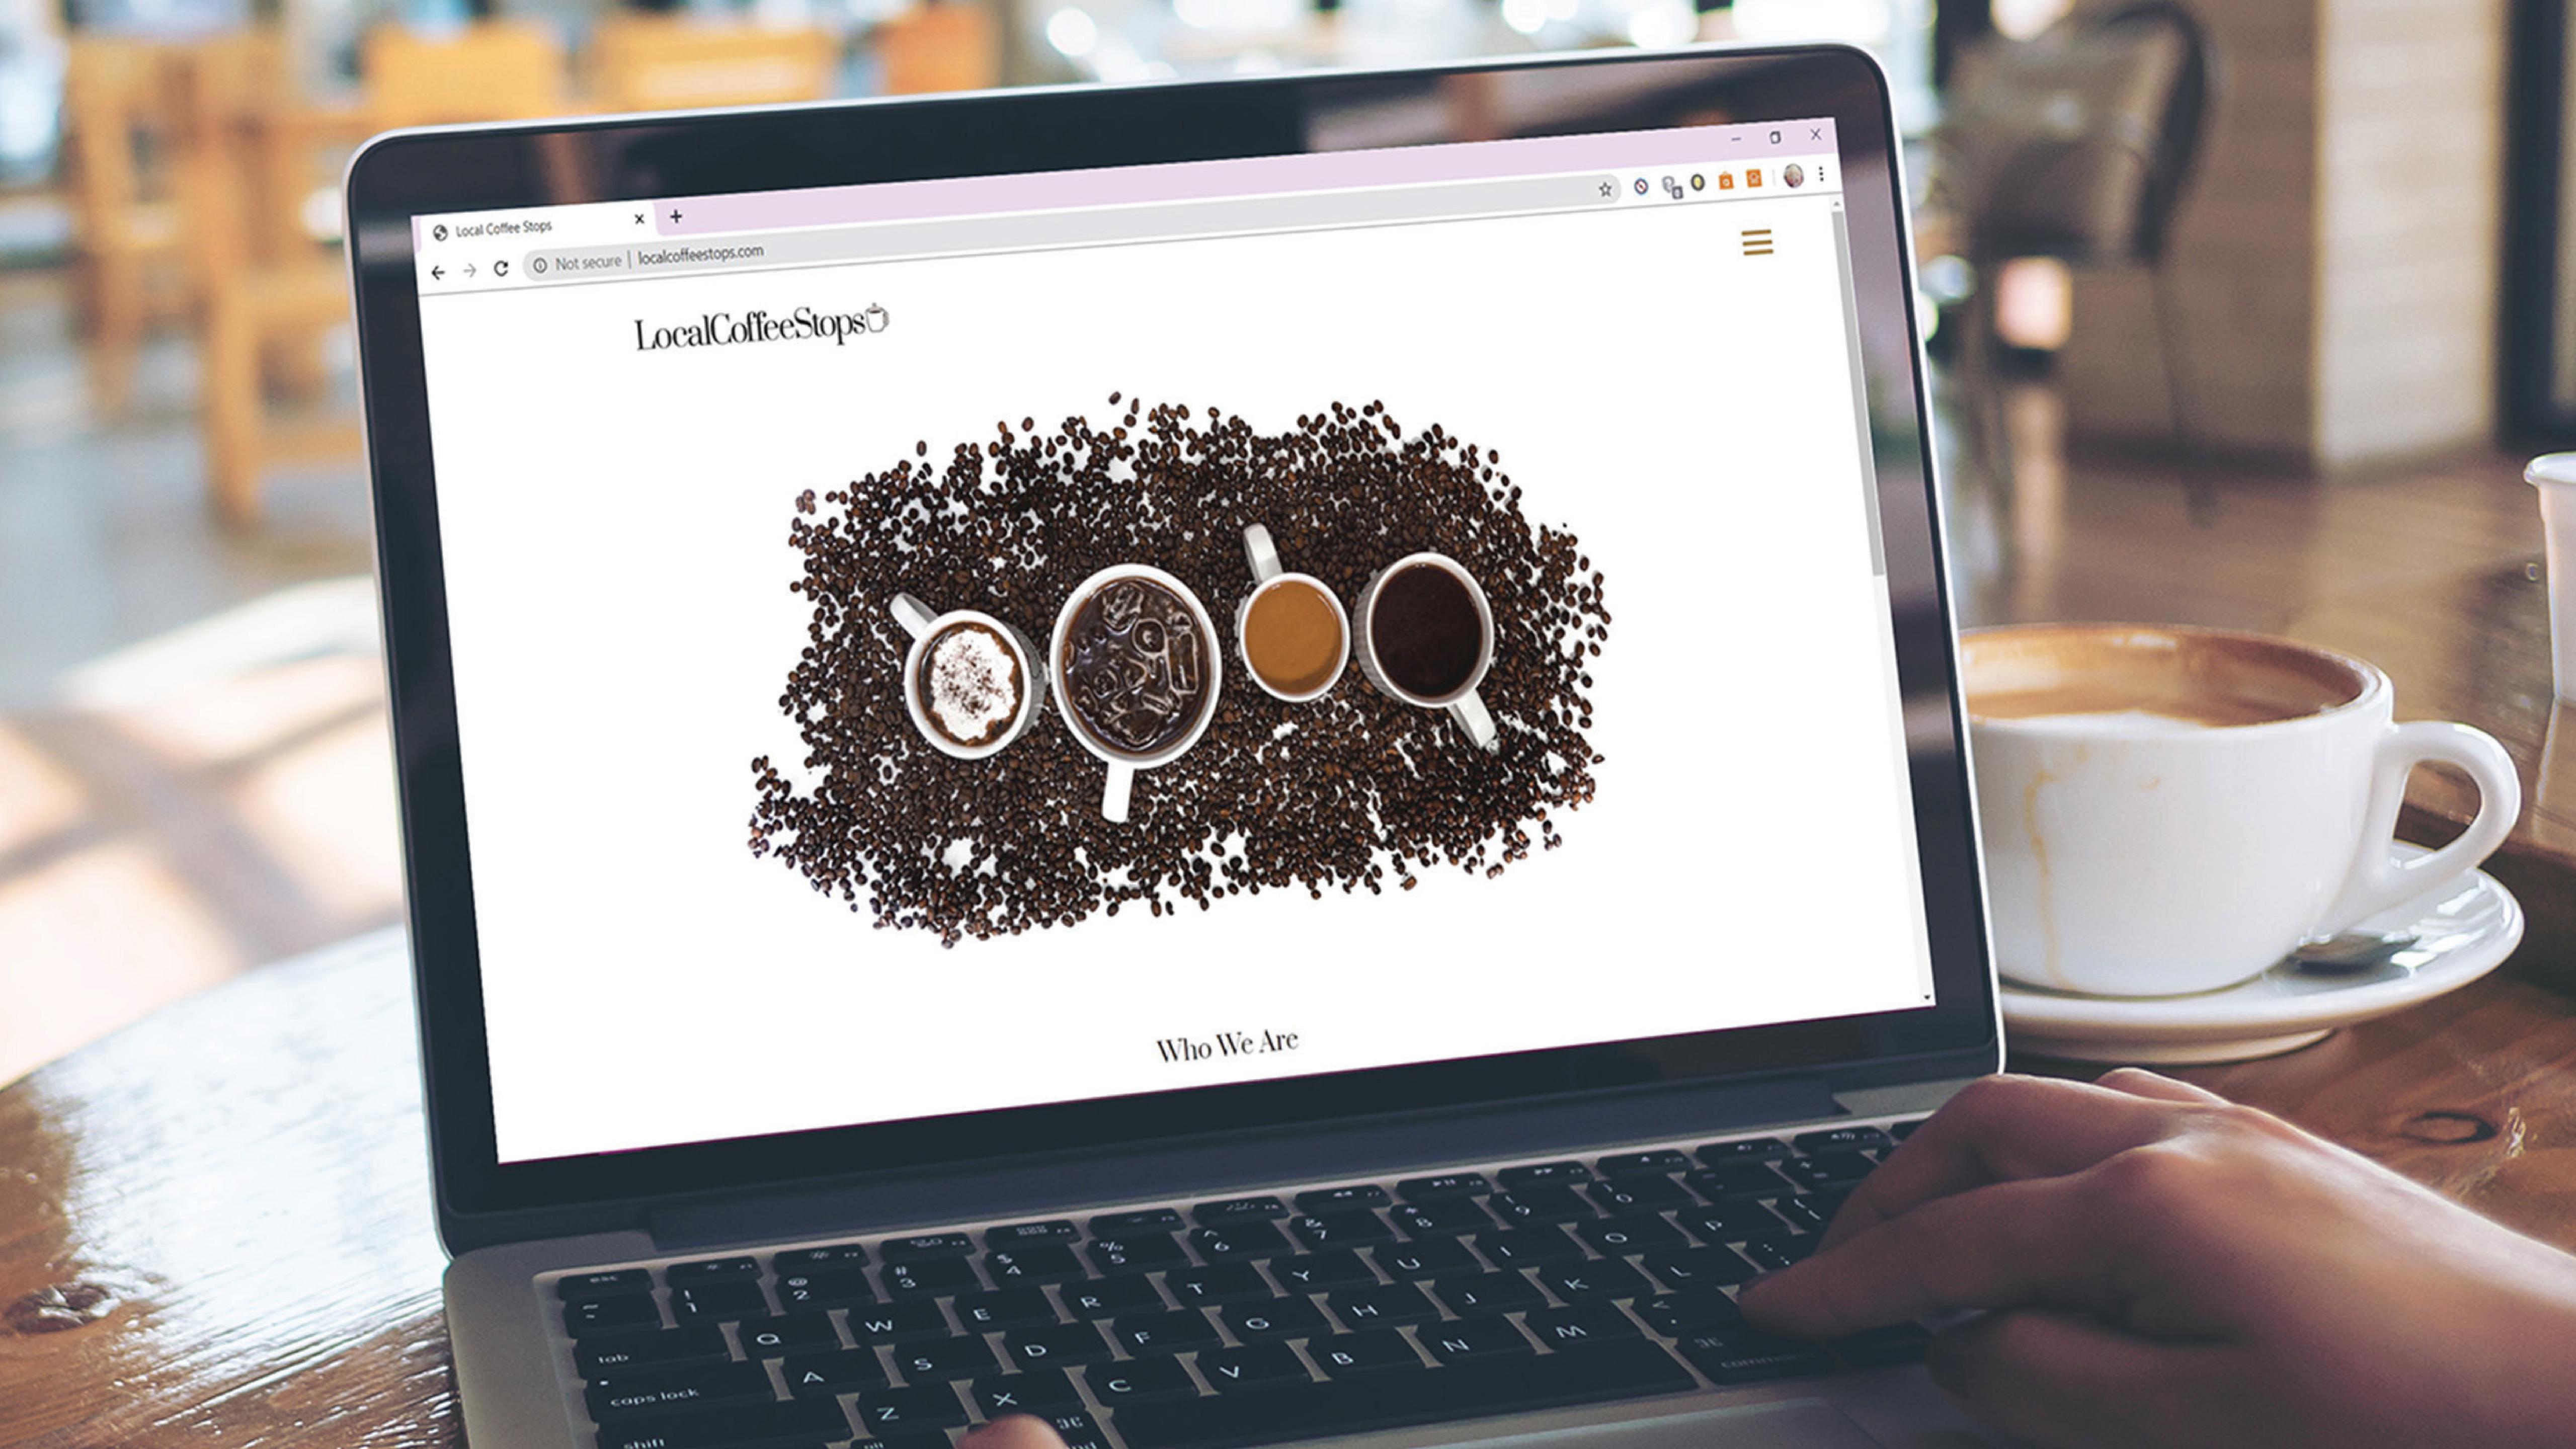

## COFFE STOPS Web Design

#### CHALLENGE

Conspire with a partner to create a website using HTML and CSS that will be useful to people in one way or another while maintaining a user friendly interface for both desktop and mobile.

## SOLUTION

My partner and I wanted to create a website that would support our local coffee shops. Once set on what we wanted for our website, we divided up who will do what. One person would create certain pages while the other created the rest of the pages, then we both went to as many local coffee shops as possible while write our own findings and reviews for each location.