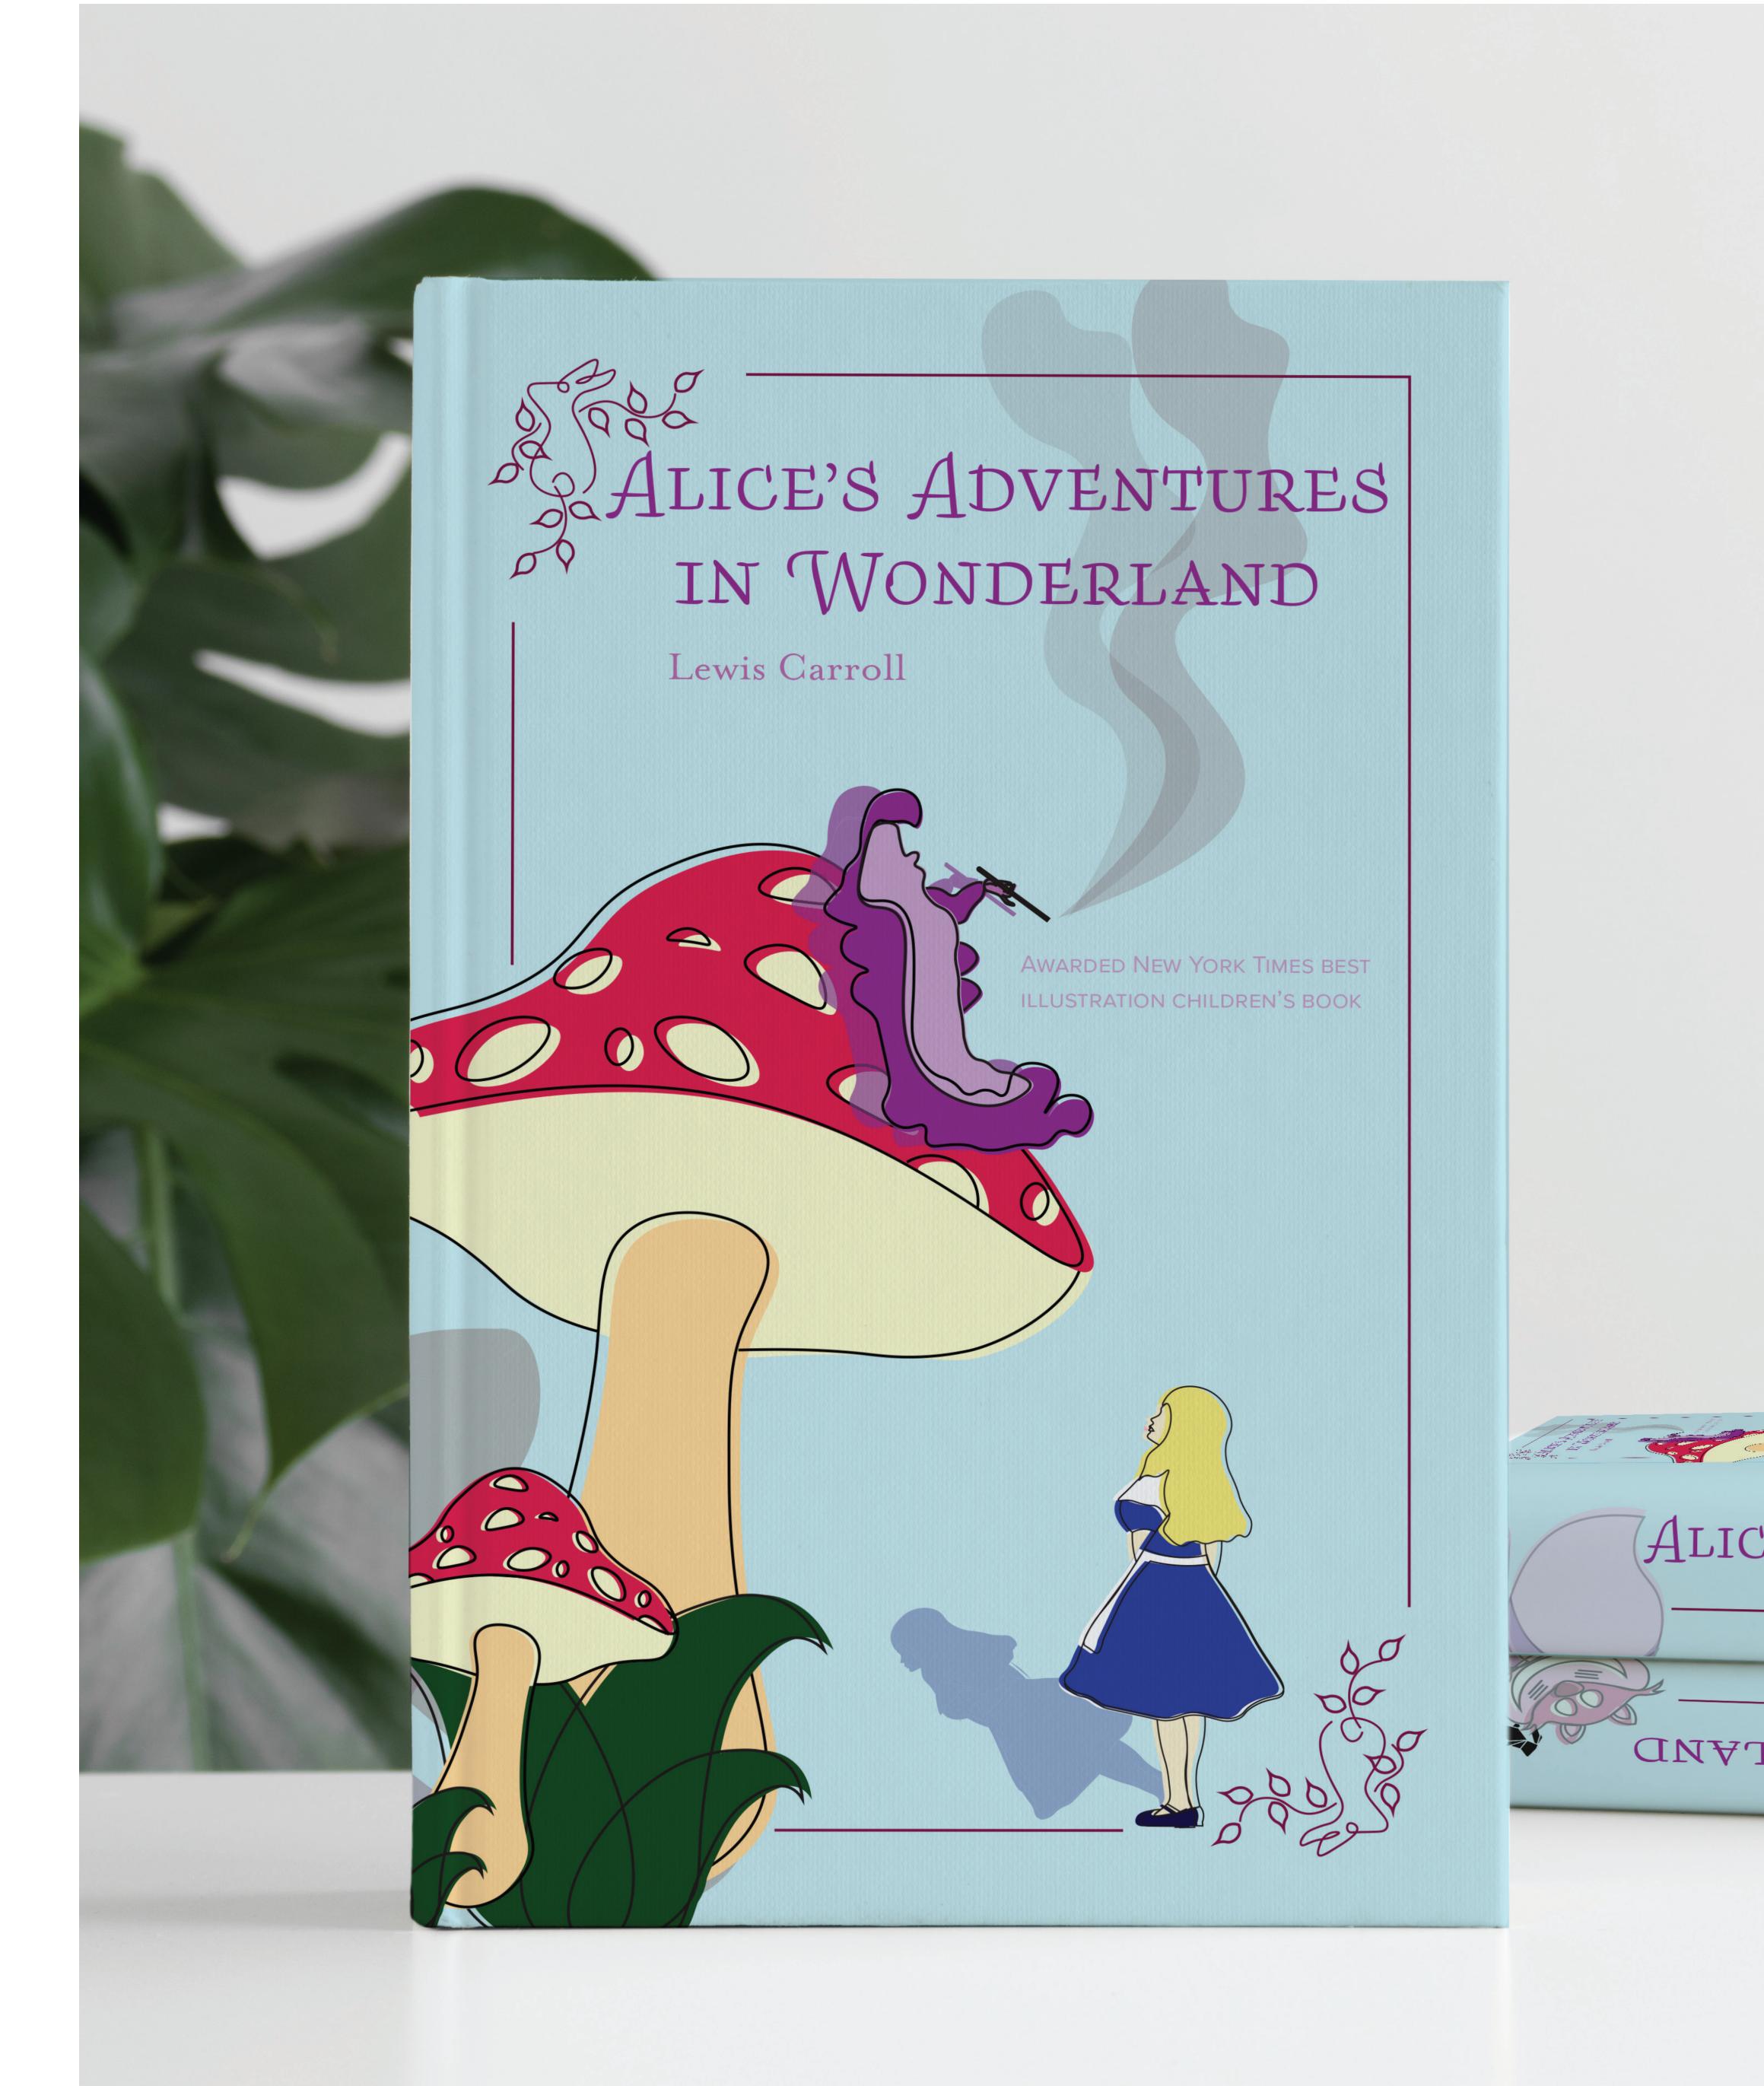

# CALIGE'S CADVENTURES IN WONDERLAND Book Design

#### CHALLENGE

Design a full cover and layout of a book that is now in public domain along with publicity items such as bookmarks, business cards and postcards that fit the time period the book was originally published in.

## SOLUTION

Scouting out other depictions of this book at different bookstores was my first step into this process. Then, after a few sketches I vectorized my illustrations in Adobe Illustrator. I wanted a fun whimsical font to go with such a creative children's story.