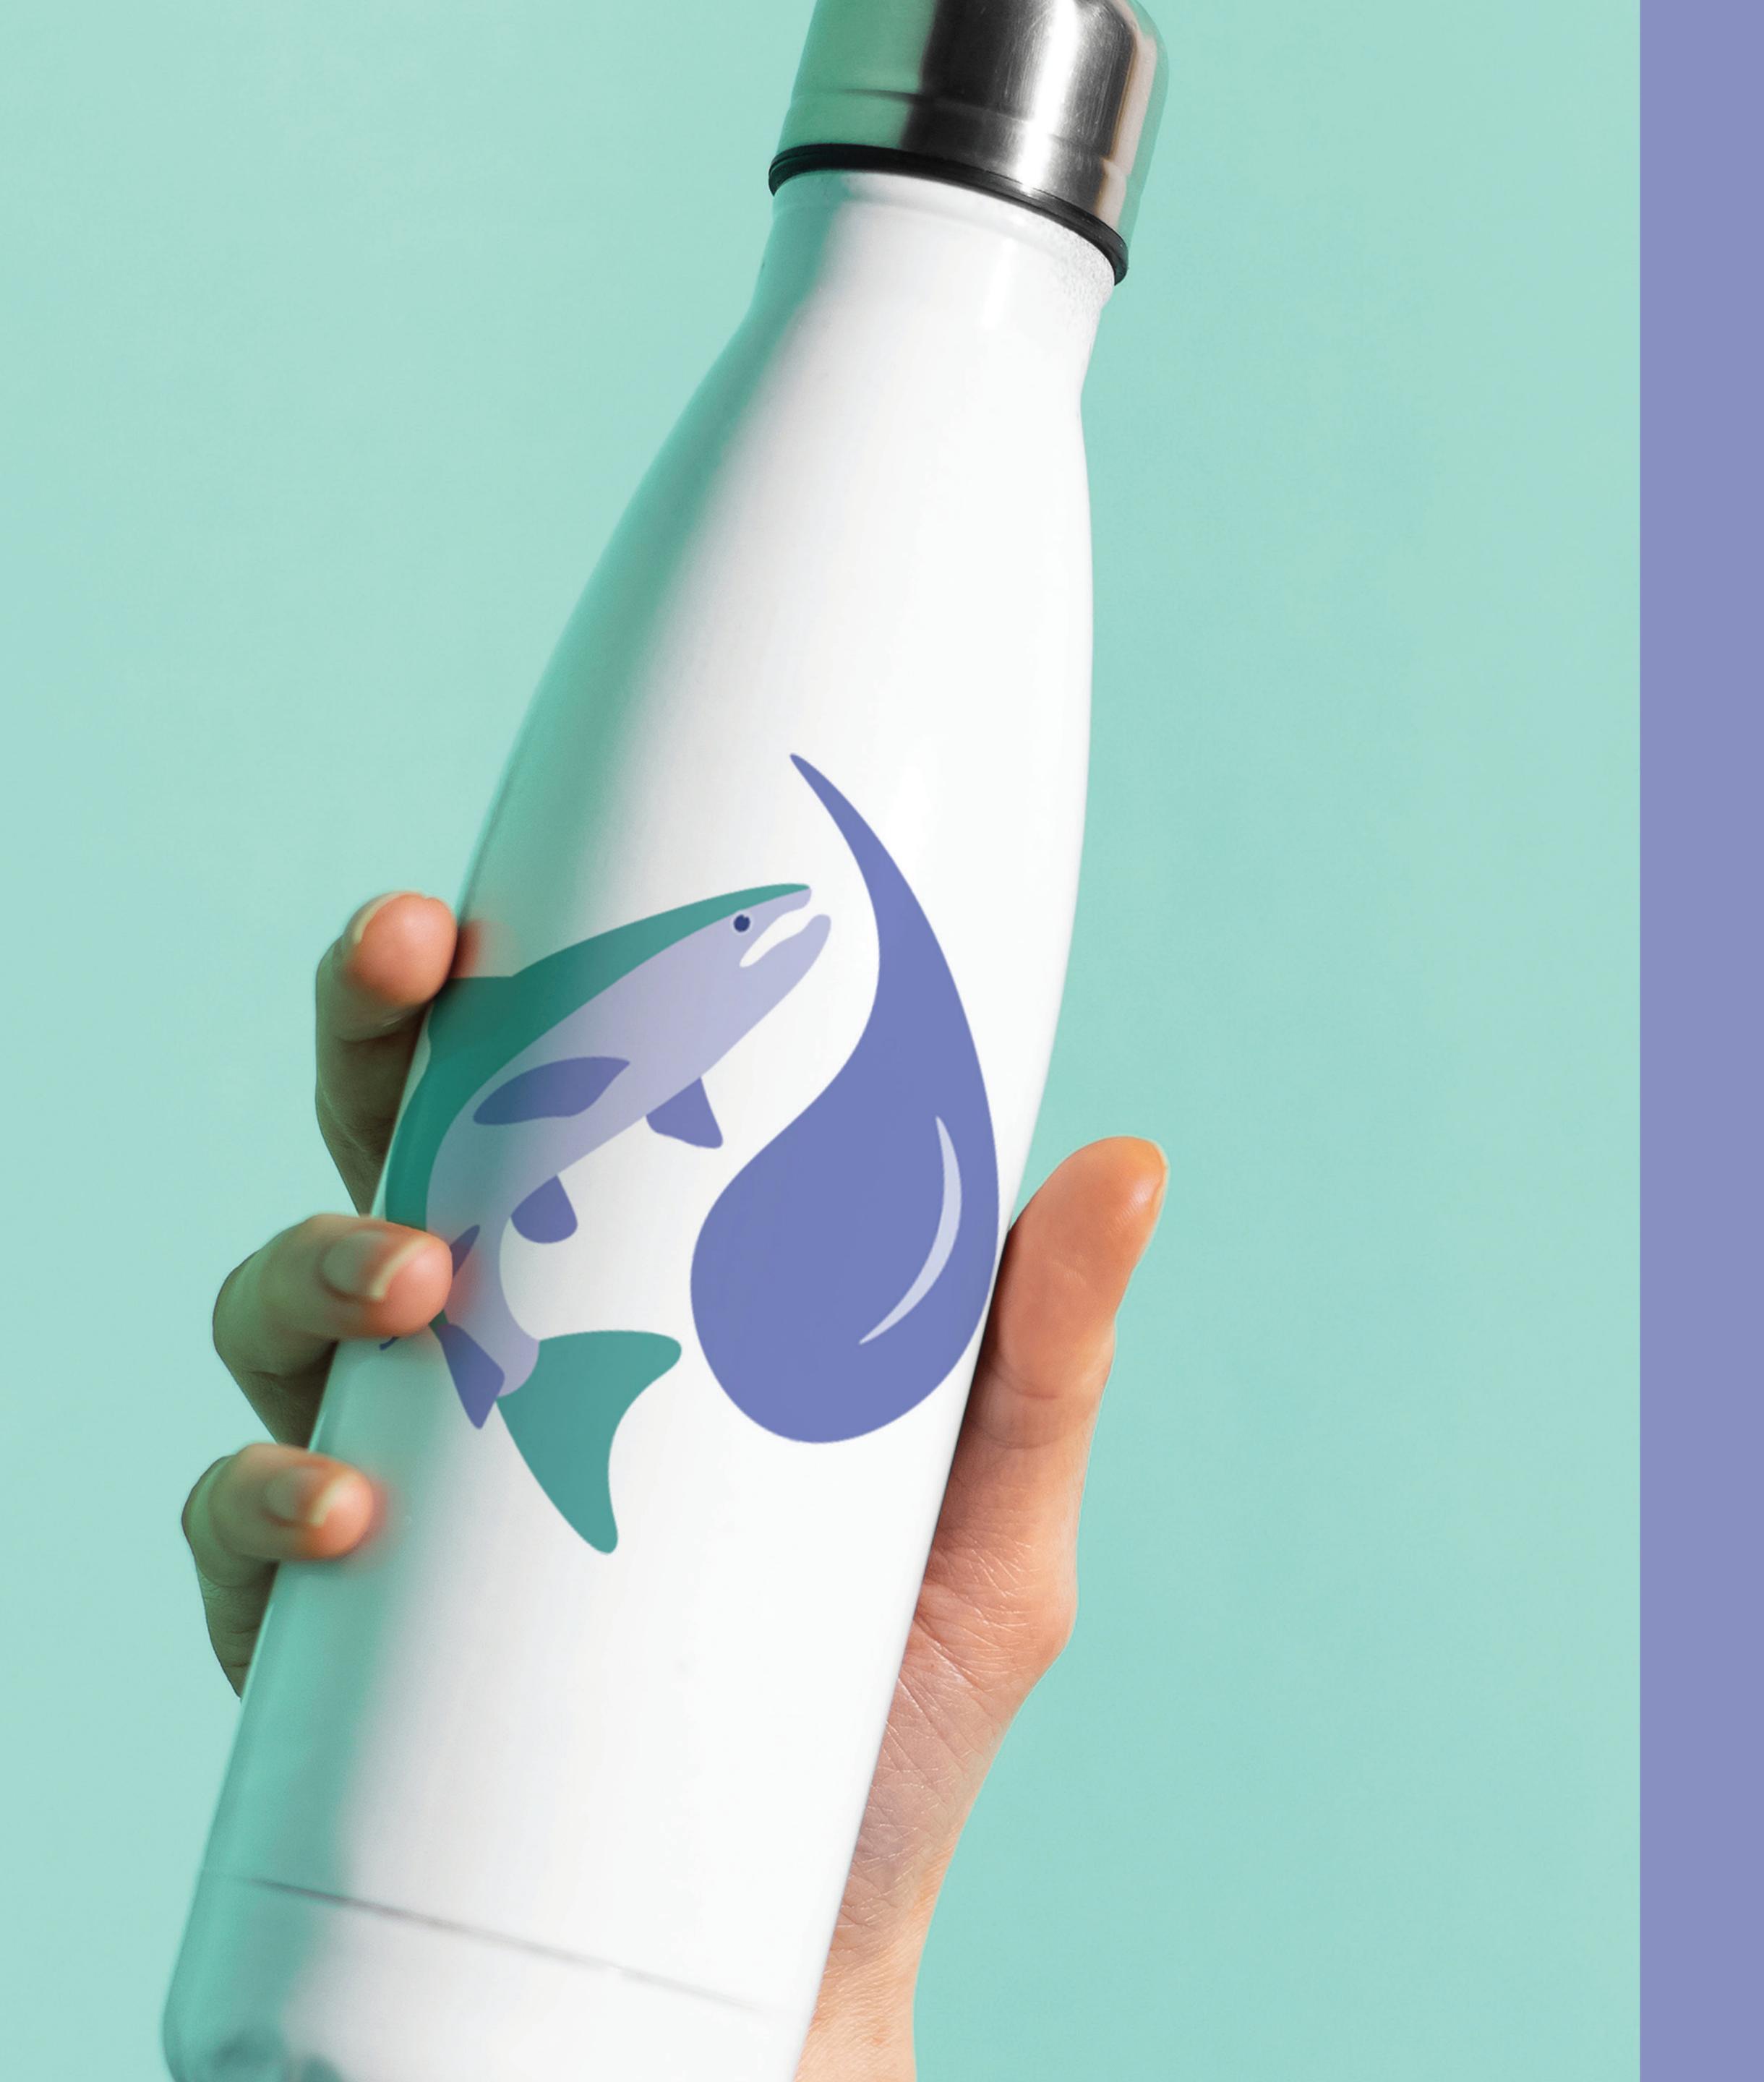

# NORTH SANTIAM WATERSHED COUNCIL Logo Design

#### CHALLENGE

Redesign a new logo for a non-profit organization. Creating a logo that represents the brand and what they do clearly while being fun and timeless.

## SOLUTION

Researching was a big part of this project. I aimed to create a soft and calm feel for their organization with cool tones that can be found in the creeks and rivers this company works with. Making sure to use a Steelhead salmon for their logo since that is the salmon they represent the most.