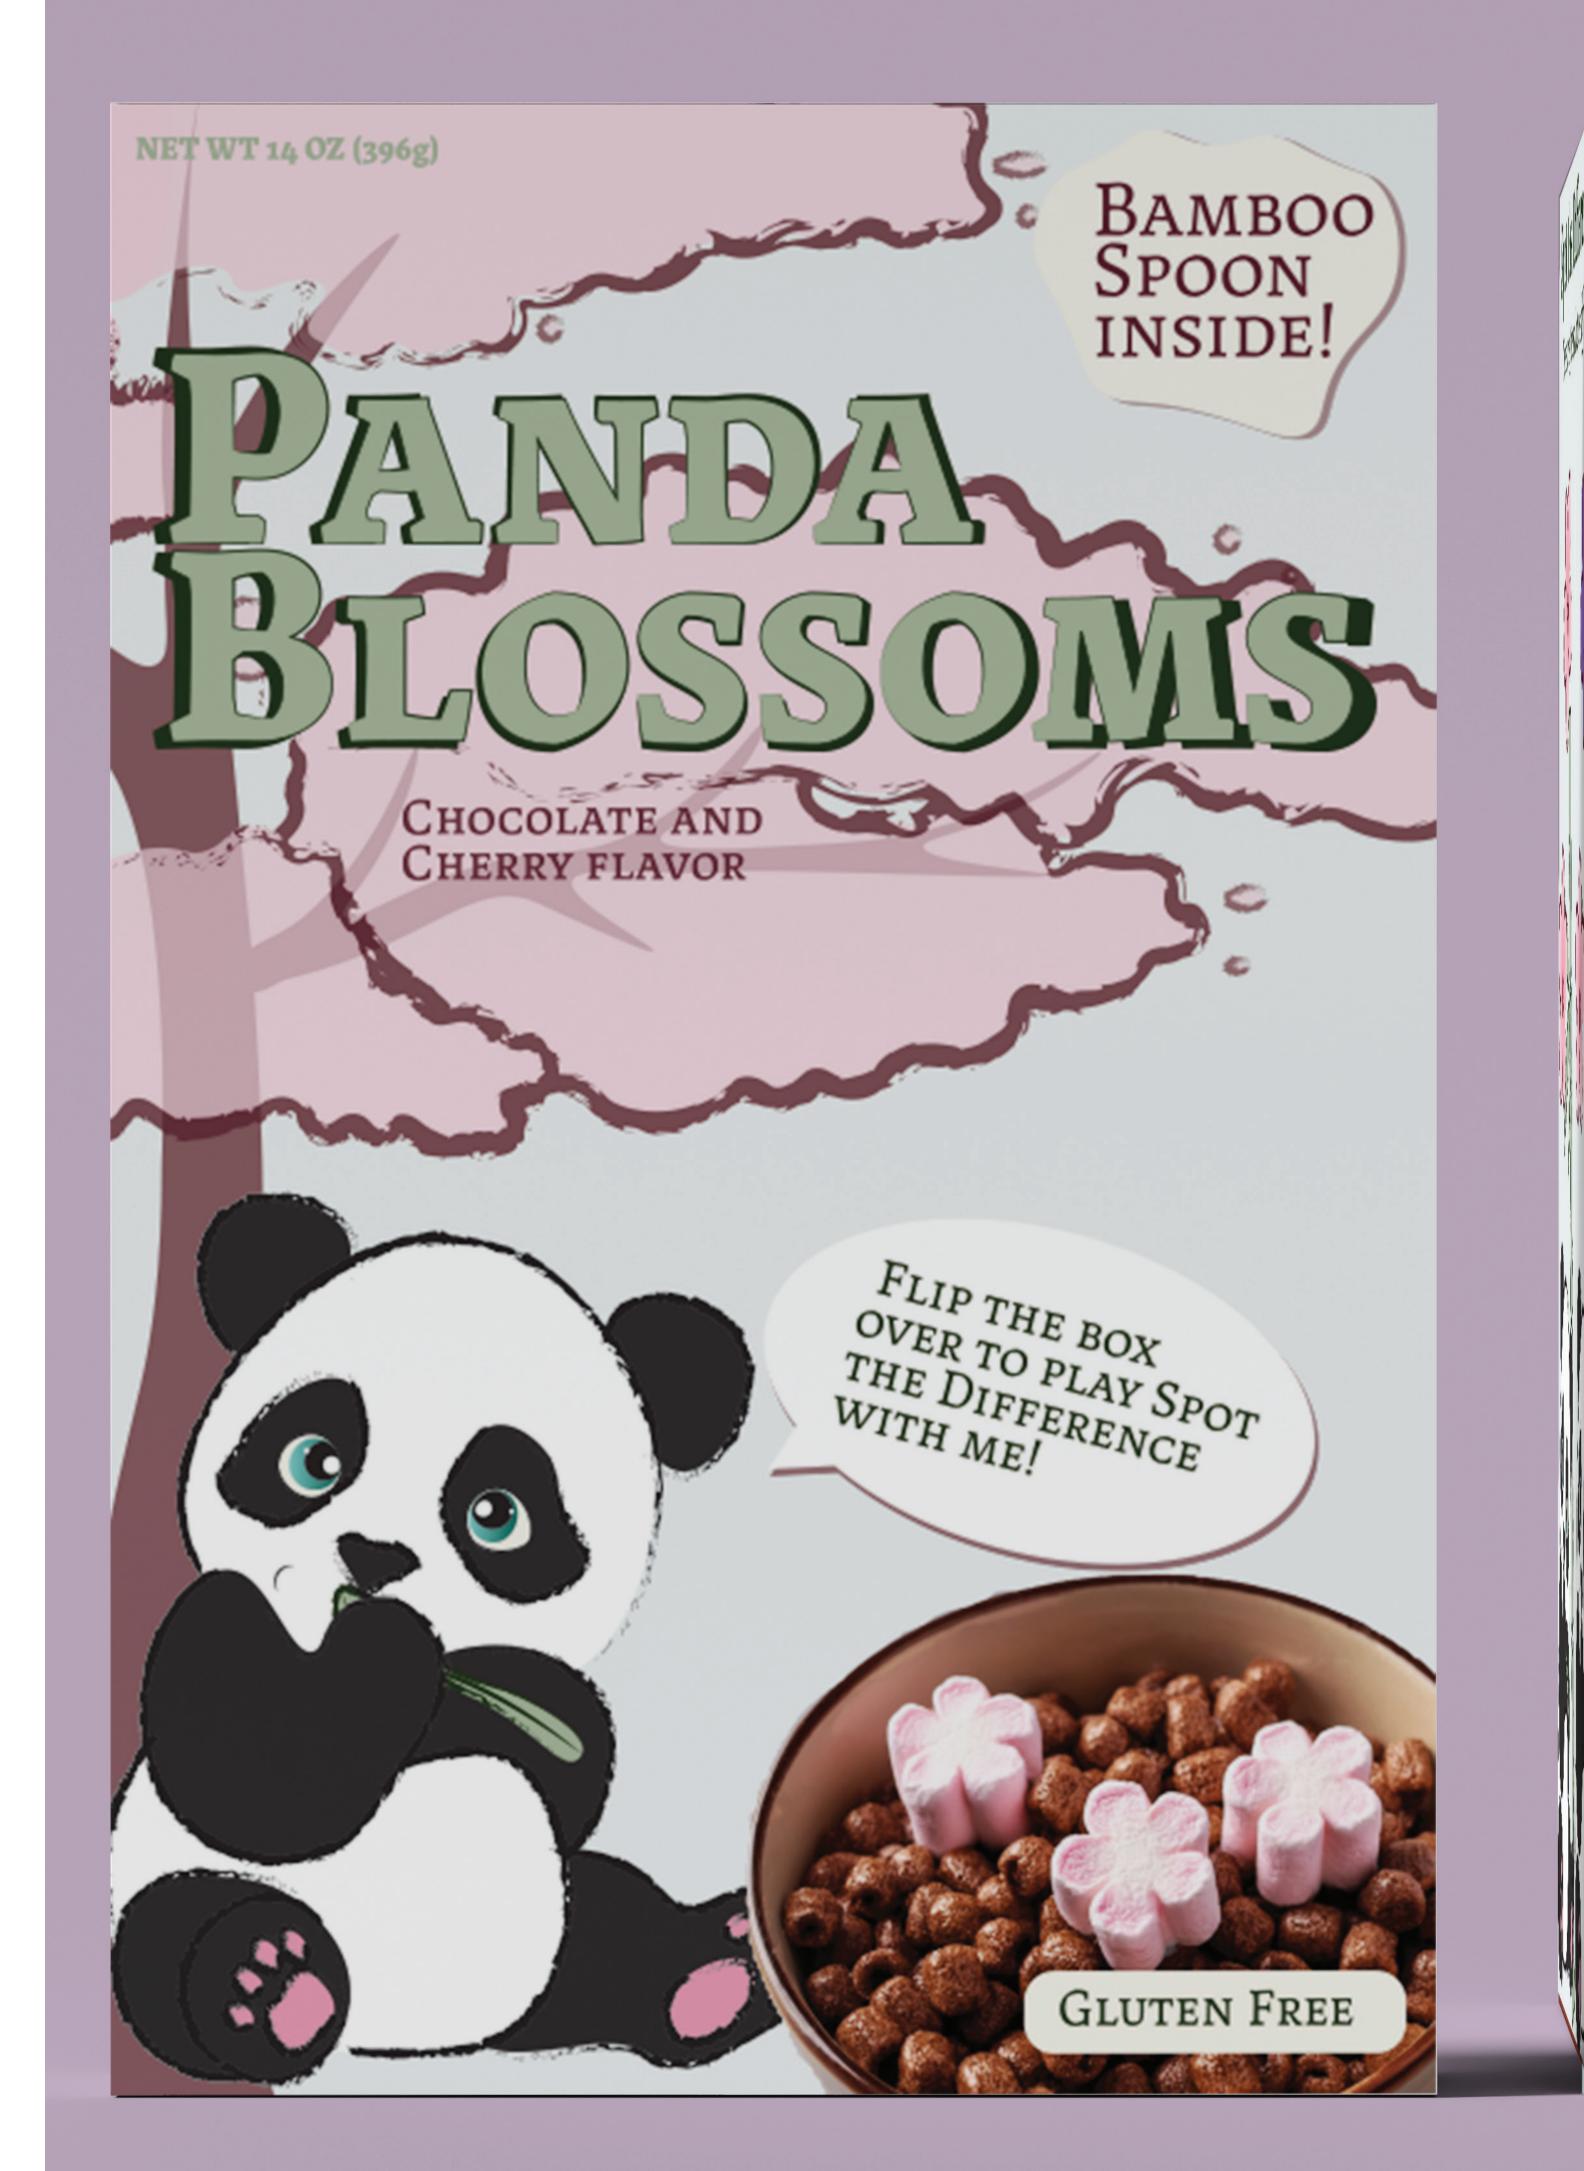

## PANDA BLOSSOMS Package Design

## CHALLENGE

Compose a cereal box design with an interactive feature on the back, then map out a dieline to cut and assemble the box.

## SOLUTION

Starting out with a mood board, I went with a panda mascot. I wanted fun pastel colors that have a child-like feel that will also help this brand stand out on the shelves.

| 10 servings per container                                                                                                                                                                                  | acts Panda Blossoms                                                                                                                                                 |
|------------------------------------------------------------------------------------------------------------------------------------------------------------------------------------------------------------|---------------------------------------------------------------------------------------------------------------------------------------------------------------------|
|                                                                                                                                                                                                            | Growing up me and my brother                                                                                                                                        |
| Amount Per Serving Calories                                                                                                                                                                                | 160 loved going to the zoo. We would                                                                                                                                |
| Total Fat 3g                                                                                                                                                                                               | beg our parents to go see Lolly to                                                                                                                                  |
| Saturated Fat 0g                                                                                                                                                                                           | panda and her cub, Boo. They ca                                                                                                                                     |
| Trans Fat 0g Polyunsaturated Fat 0g                                                                                                                                                                        | to our town zoo after being resc                                                                                                                                    |
| Monounsaturated Fat 3g<br>Cholesterol Omg                                                                                                                                                                  |                                                                                                                                                                     |
| Sodium 240mg                                                                                                                                                                                               | 10% Irom their forest that was set of                                                                                                                               |
| Total Carbohydrate 34g<br>Diesary Fiber 5g                                                                                                                                                                 | fire. We realized we wanted to n                                                                                                                                    |
| Total Sugars 18g<br>Includes 10g Added Sugars                                                                                                                                                              | a cereal that can help us save Lo                                                                                                                                   |
| Protein 5g                                                                                                                                                                                                 | 10% and Deate Countly XXV and a Deate                                                                                                                               |
| Vitamin D 1mcg<br>Galcium 338mg                                                                                                                                                                            | Blossoms and thought Boo woul                                                                                                                                       |
| Iron 7.2mg<br>Potessium 94mg                                                                                                                                                                               | AUTYS<br>AUX                                                                                                                                                        |
| Thiamin<br>Vitamin B6                                                                                                                                                                                      | be the perfect mascot! We also g                                                                                                                                    |
| Phosphorus                                                                                                                                                                                                 | in touch with a wildlife sanctua                                                                                                                                    |
| Zinc The to Daily Value (DV) tells you how much a                                                                                                                                                          | to set up a system so 25% of prof                                                                                                                                   |
| serving of food contributes to a daily dier. 2,00 day is used for general nutrition advice.                                                                                                                |                                                                                                                                                                     |
|                                                                                                                                                                                                            | helping out all wildlife, not just                                                                                                                                  |
| Ingredients: Corn                                                                                                                                                                                          | flour,                                                                                                                                                              |
| Sugar, Oat Flour, Mola                                                                                                                                                                                     | 100000                                                                                                                                                              |
| Unerry Blossom Flav                                                                                                                                                                                        | is more kid focils to help feach k                                                                                                                                  |
| Cherry Blossom Flav<br>Bamboo (ground                                                                                                                                                                      | up),                                                                                                                                                                |
| Bamboo (ground<br>Chocolate, Panda La                                                                                                                                                                      | up),<br>aughs, at a young age to love and care for                                                                                                                  |
| Bamboo (ground<br>Chocolate, Panda La<br>Thiamine, Malic                                                                                                                                                   | aughs, at a young age to love and care for acid, animals and their homes and we                                                                                     |
| Bamboo (ground<br>Chocolate, Panda La<br>Thiamine, Malic<br>Reduced Iron, Folic                                                                                                                            | up),<br>aughs, at a young age to love and care for                                                                                                                  |
| Bamboo (ground<br>Chocolate, Panda La<br>Thiamine, Malic<br>Reduced Iron, Folic<br>Salt, Brown Rice<br>Baking Soda, Fun,                                                                                   | aughs, at a young age to love and care for acid, animals and their homes and we hope all enjoy this cereal and ge                                                   |
| Bamboo (ground<br>Chocolate, Panda La<br>Thiamine, Malic<br>Reduced Iron, Folic<br>Salt, Brown Rice                                                                                                        | aughs, at a young age to love and care for acid, animals and their homes and we hope all enjoy this cereal and ge enjoy seeing more pandas living                   |
| Bamboo (ground<br>Chocolate, Panda La<br>Thiamine, Malic<br>Reduced Iron, Folic<br>Salt, Brown Rice<br>Baking Soda, Fun,<br>Magic                                                                          | up), aughs, acid, Acid, Acid, Flour, Love, enjoy seeing more pandas living their best lives!                                                                        |
| Bamboo (ground<br>Chocolate, Panda La<br>Thiamine, Malic<br>Reduced Iron, Folic<br>Salt, Brown Rice<br>Baking Soda, Fun,                                                                                   | aughs, at a young age to love and care for acid, animals and their homes and we hope all enjoy this cereal and ge enjoy seeing more pandas living their best lives! |
| Bamboo (ground Chocolate, Panda La Thiamine, Malic Reduced Iron, Folic Salt, Brown Rice Baking Soda, Fun, Magic  All purchases will h donated to help save will around the world. We                       | aughs, acid, animals and their homes and we hope all enjoy this cereal and ge their best lives!  be ildlife hope                                                    |
| Bamboo (ground Chocolate, Panda La Thiamine, Malic Reduced Iron, Folic Salt, Brown Rice Baking Soda, Fun, Magic  All purchases will be donated to help save wi                                             | aughs, acid, animals and their homes and we hope all enjoy this cereal and ge their best lives!  be ildlife hope                                                    |
| Bamboo (ground Chocolate, Panda La Thiamine, Malic Reduced Iron, Folic Salt, Brown Rice Baking Soda, Fun, Magic  All purchases will be donated to help save with around the world. We you enjoy our cereal | aughs, acid, animals and their homes and we hope all enjoy this cereal and ge enjoy seeing more pandas living their best lives!                                     |
| Bamboo (ground Chocolate, Panda La Thiamine, Malic Reduced Iron, Folic Salt, Brown Rice Baking Soda, Fun, Magic  All purchases will be donated to help save will around the world. We                      | aughs, acid, animals and their homes and was hope all enjoy this cereal and ge enjoy seeing more pandas living their best lives!  Check out our other               |
| Bamboo (ground Chocolate, Panda La Thiamine, Malic Reduced Iron, Folic Salt, Brown Rice Baking Soda, Fun, Magic  All purchases will h donated to help save with around the world. We you enjoy our cereal  | aughs, acid, animals and their homes and we hope all enjoy this cereal and ge enjoy seeing more pandas living their best lives!                                     |