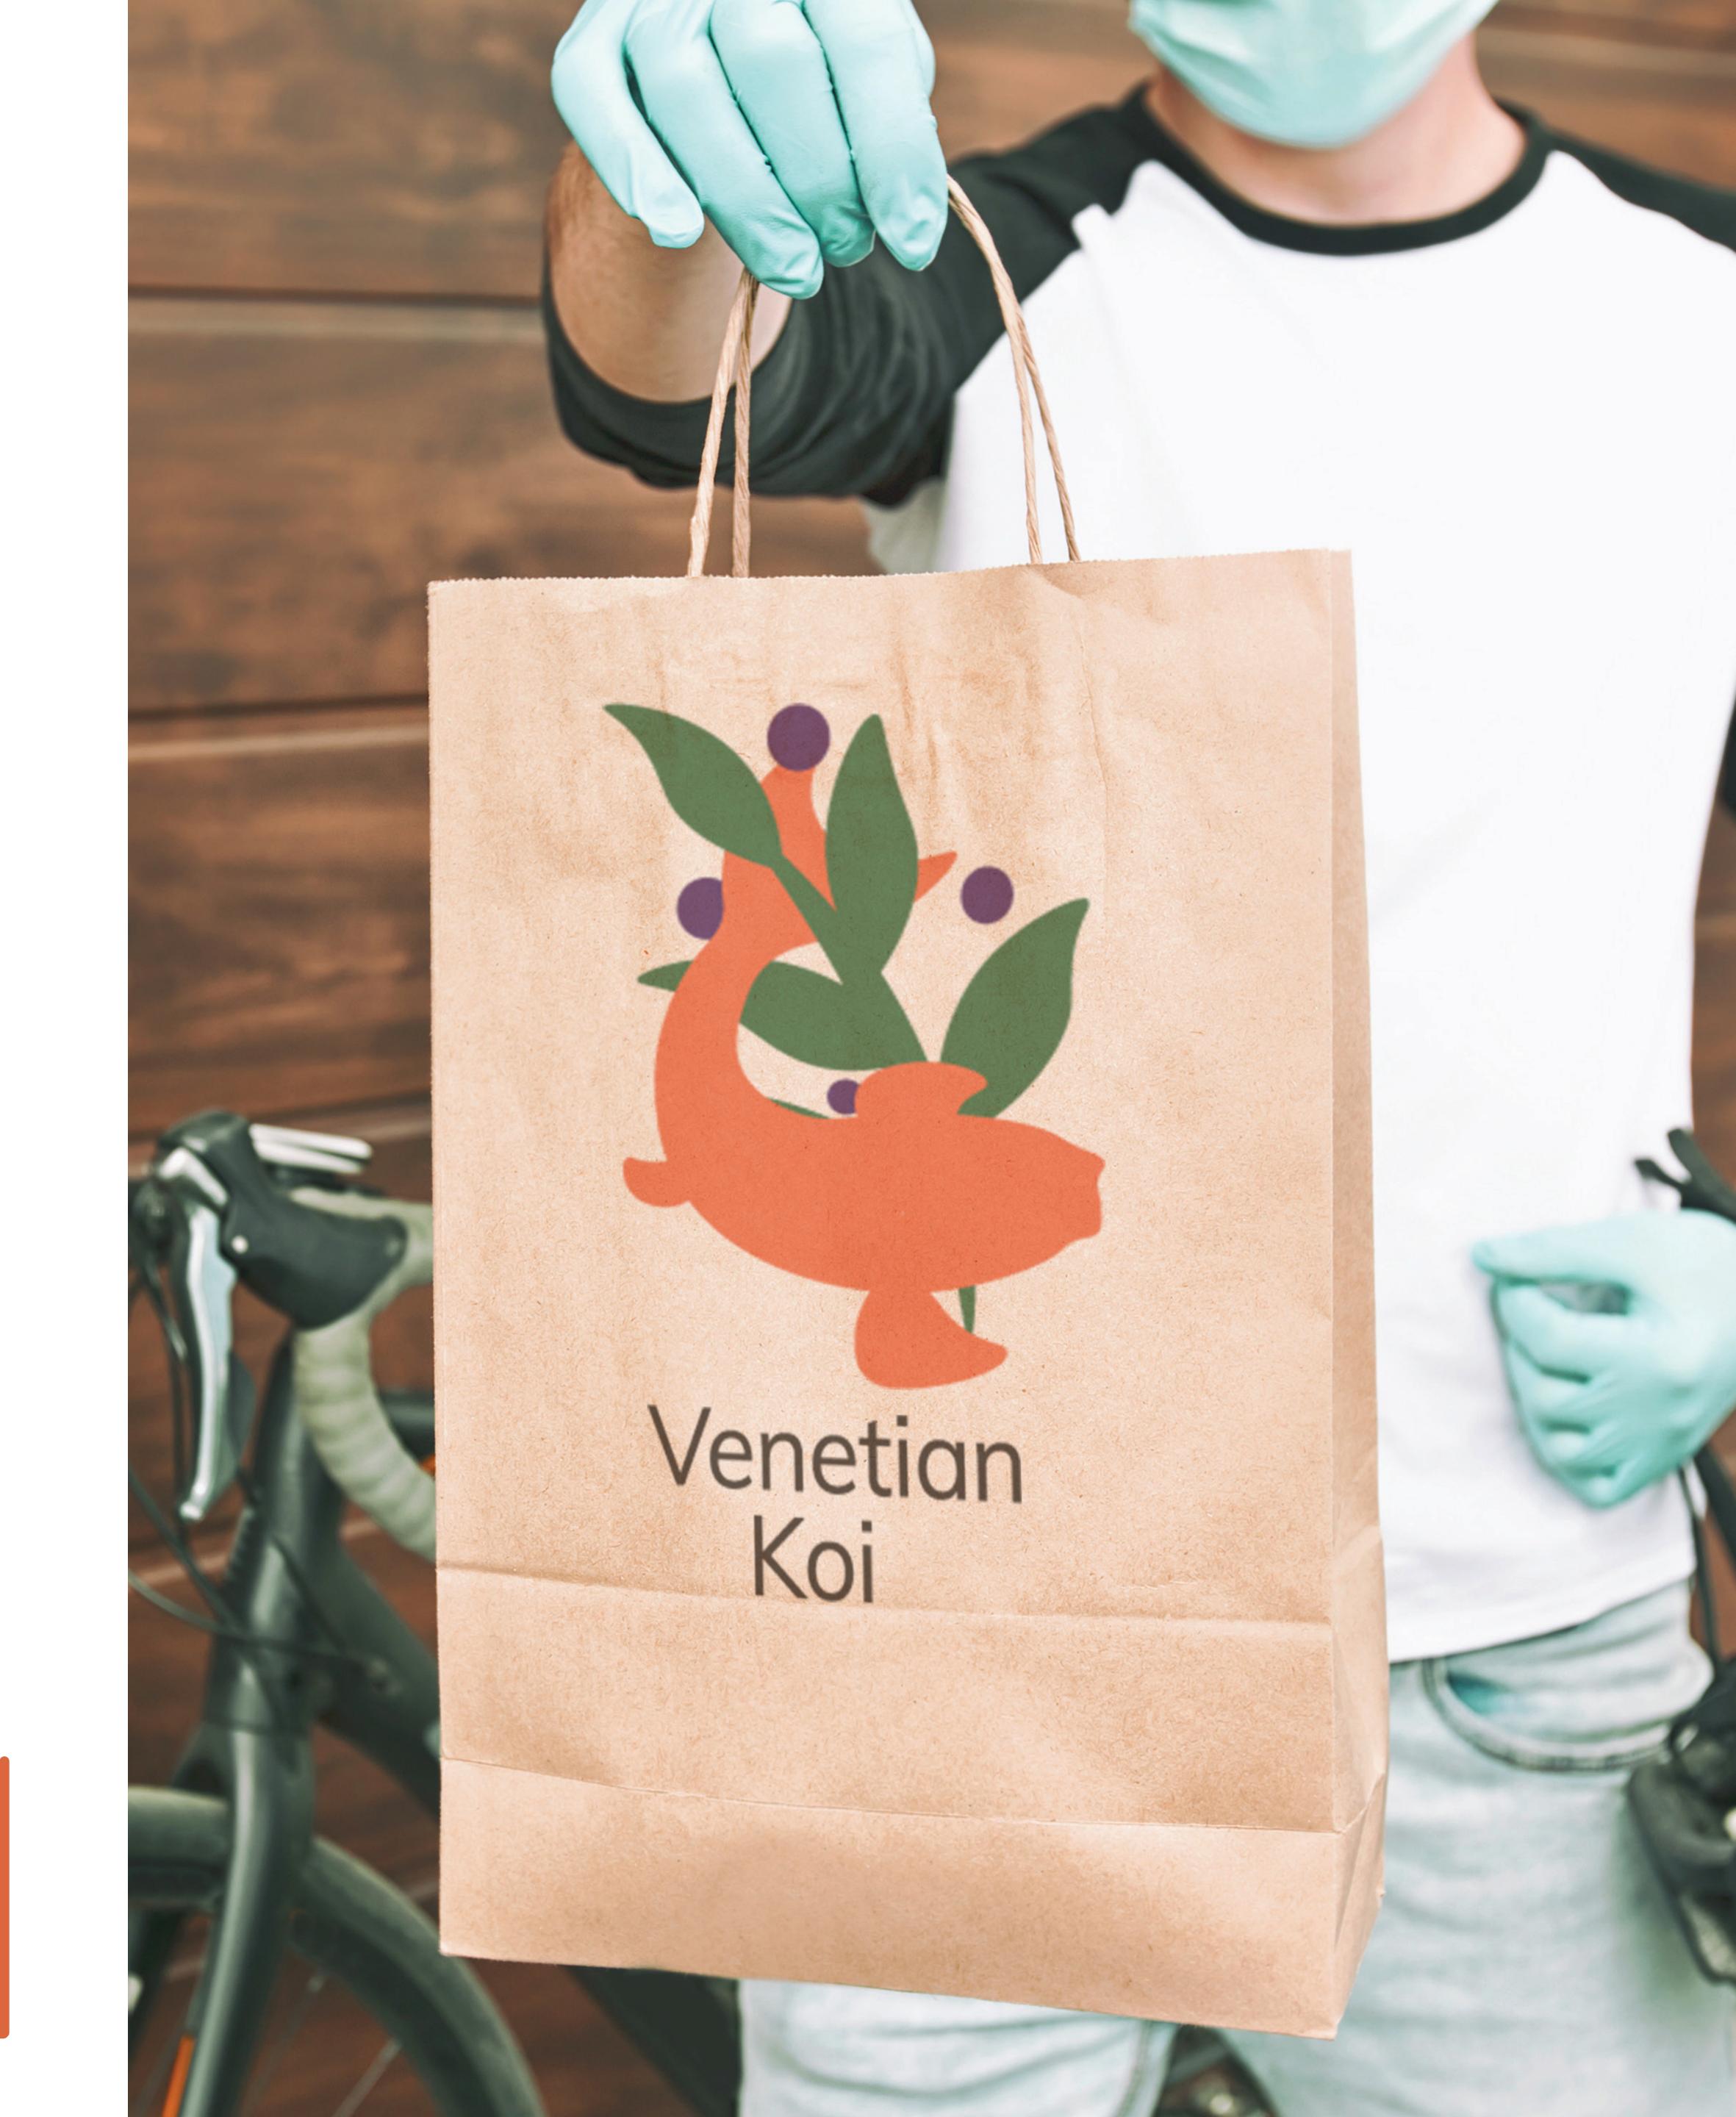

## CVENETIAN KOI Logo Design

### CHALLENGE

In a group, create a restaurant and then individually design a logo and menu for this new brand in two hours.

## SOLUTION

Collabing with classmates to come up with Venetian Koi, an Italian and Asian restaurant rolled into one, I used a koi fish wrapped around an olive branch representing two cultures coming together to make amazing food.