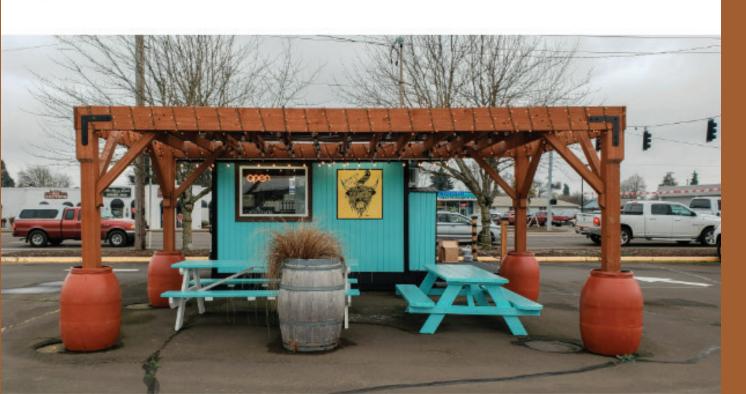

#### ONEY AND PINE »

Honey and Pine is a small coffee shop in Salem located inside the willamette own center mall. They're a hidden gem and fairly new. All the employees are un, out-going, and bubbly making it a great experience to order a cheap yet delicious cup of coffee while walking around the mall.