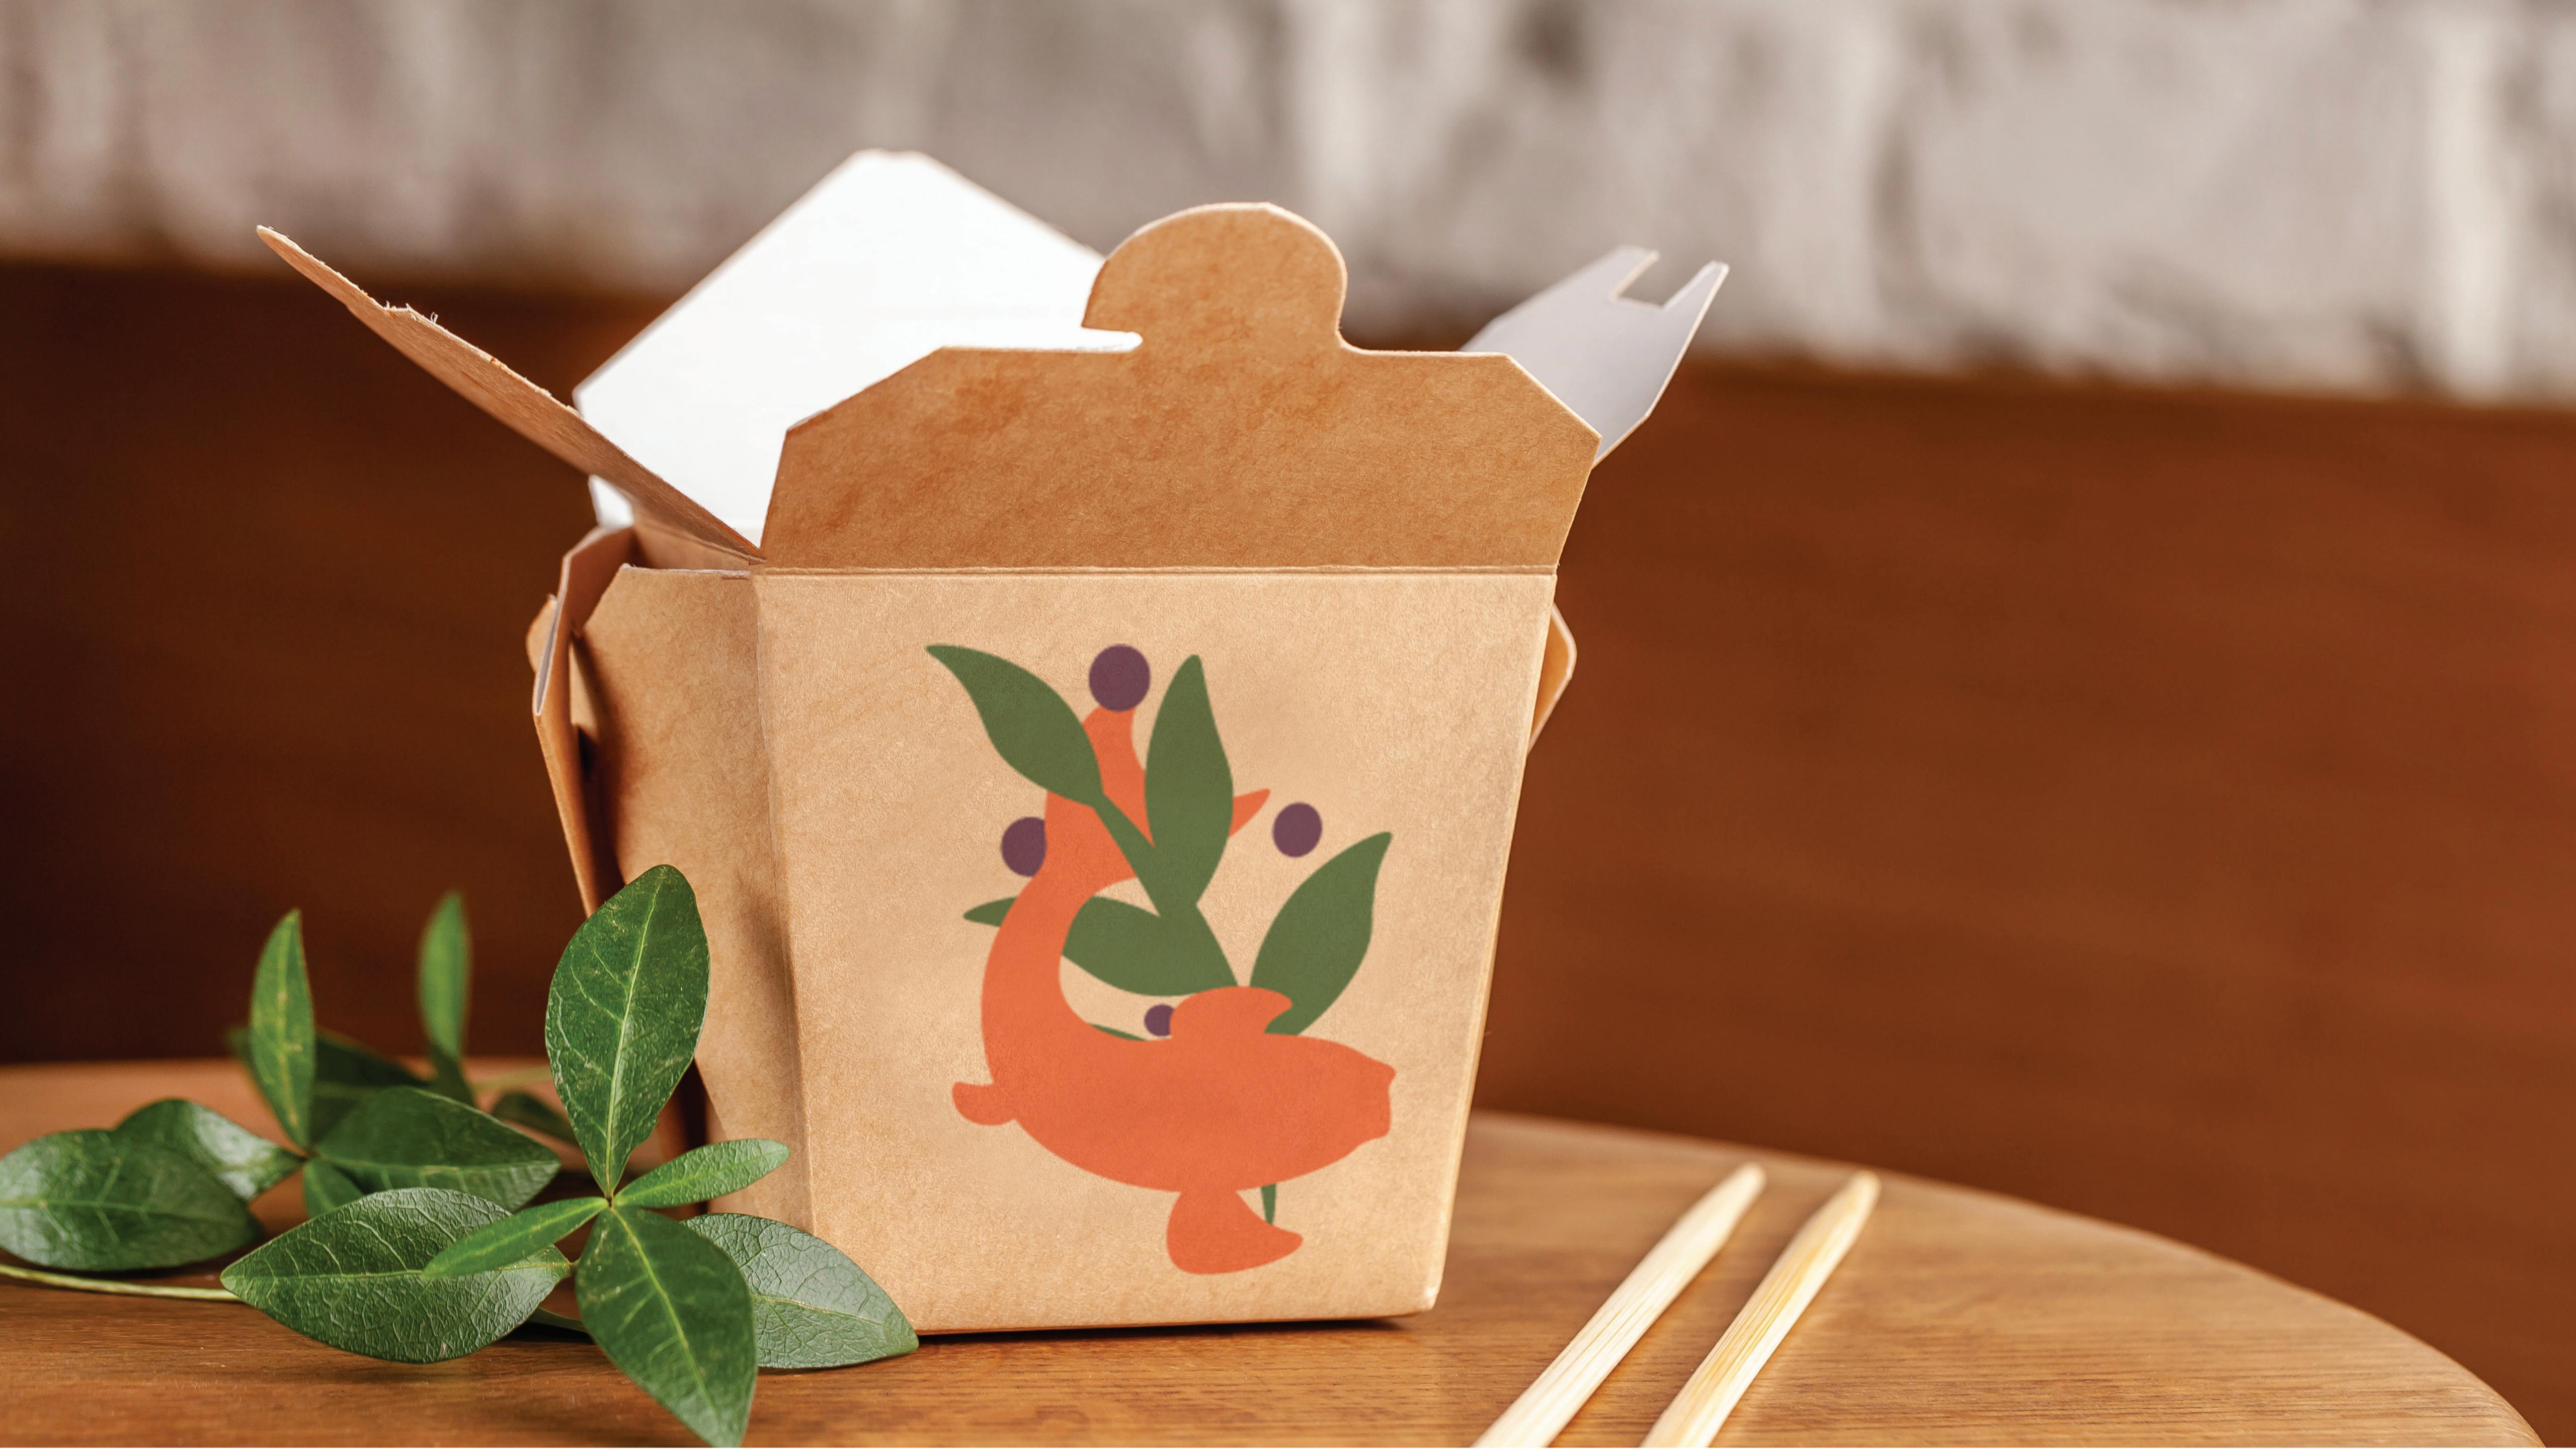

## CVENETIAN KOI Logo Design

### CHALLENGE

In a group, create a restaurant and then individually design a logo and menu for this new brand in two hours.

## SOLUTION

Collabing with classmates to come up with Venetian Koi, an Italian and Asian restaurant rolled into one, I used a koi fish wrapped around an olive branch representing two cultures coming together to make amazing food.