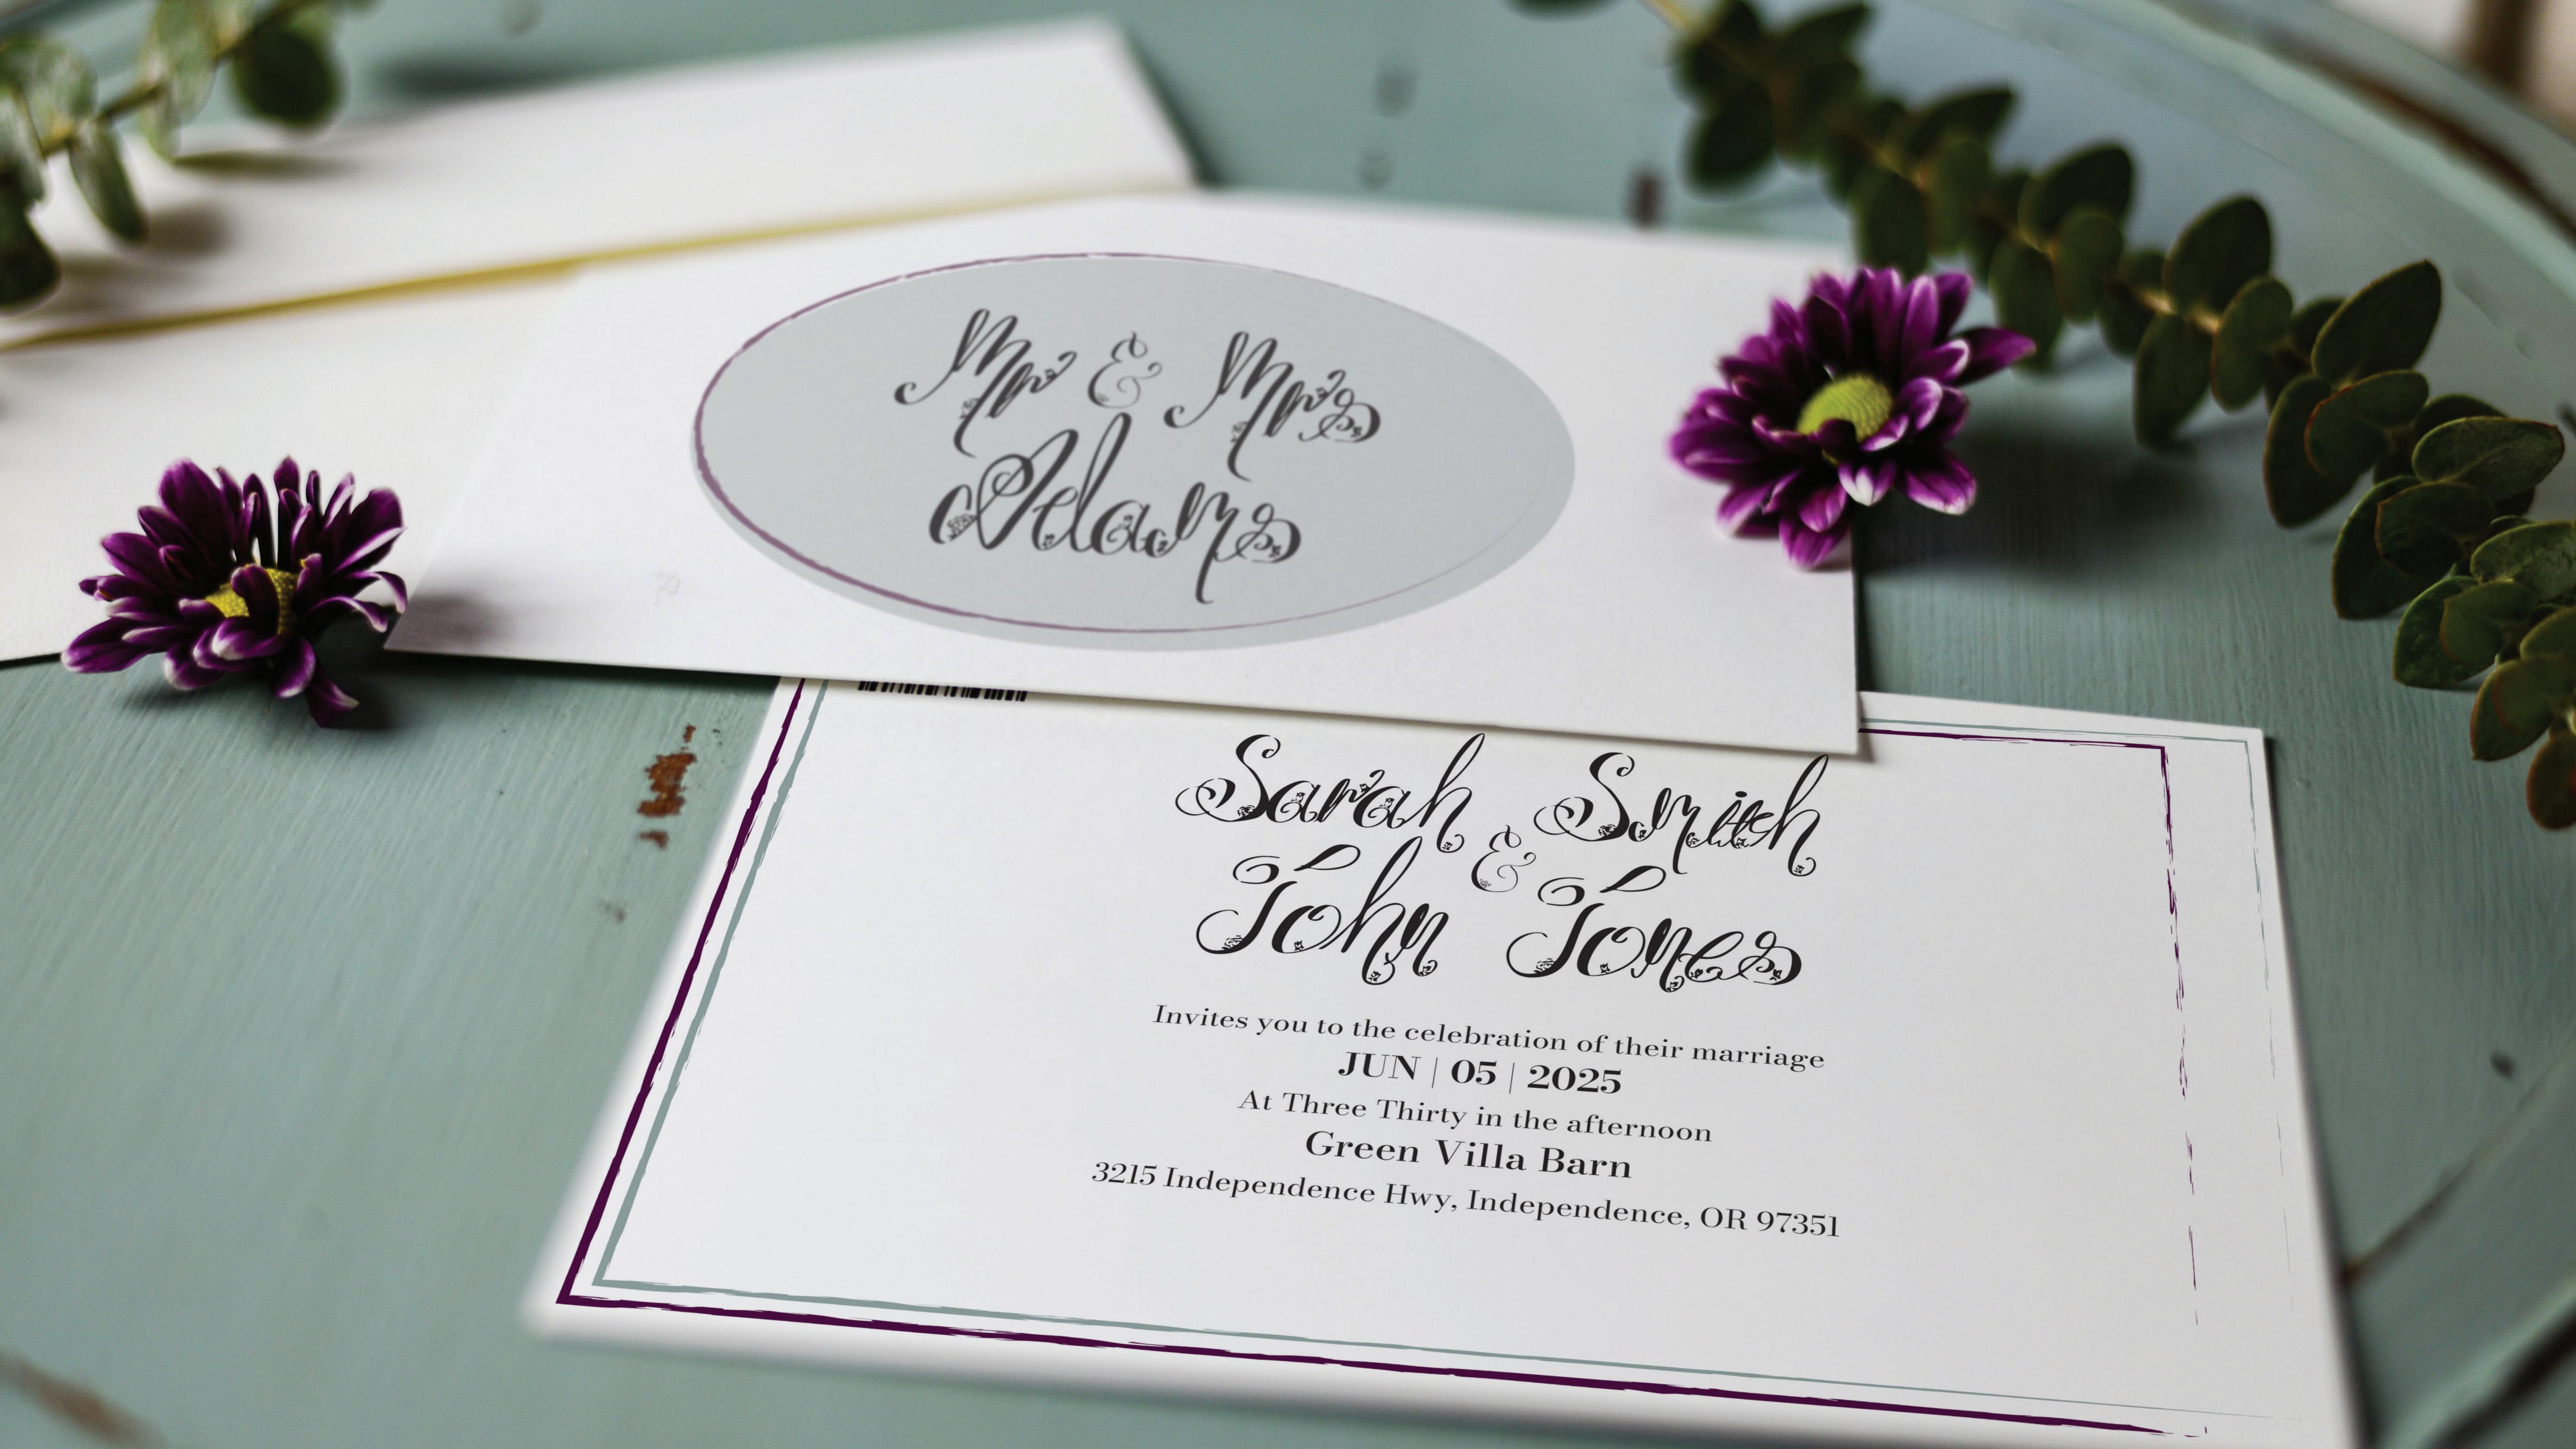

## SMELL THE ROSES Typeface Design

### CHALLENGE

Shape a typeface that is unique and matches your style that can be used in many different ways.

## SOLUTION

Falling in love with script fonts, I explored different typefaces to learn how they curve together. I wanted to add a decorative feature to them, and thought a simple outlined flower would fit the delicate font style.