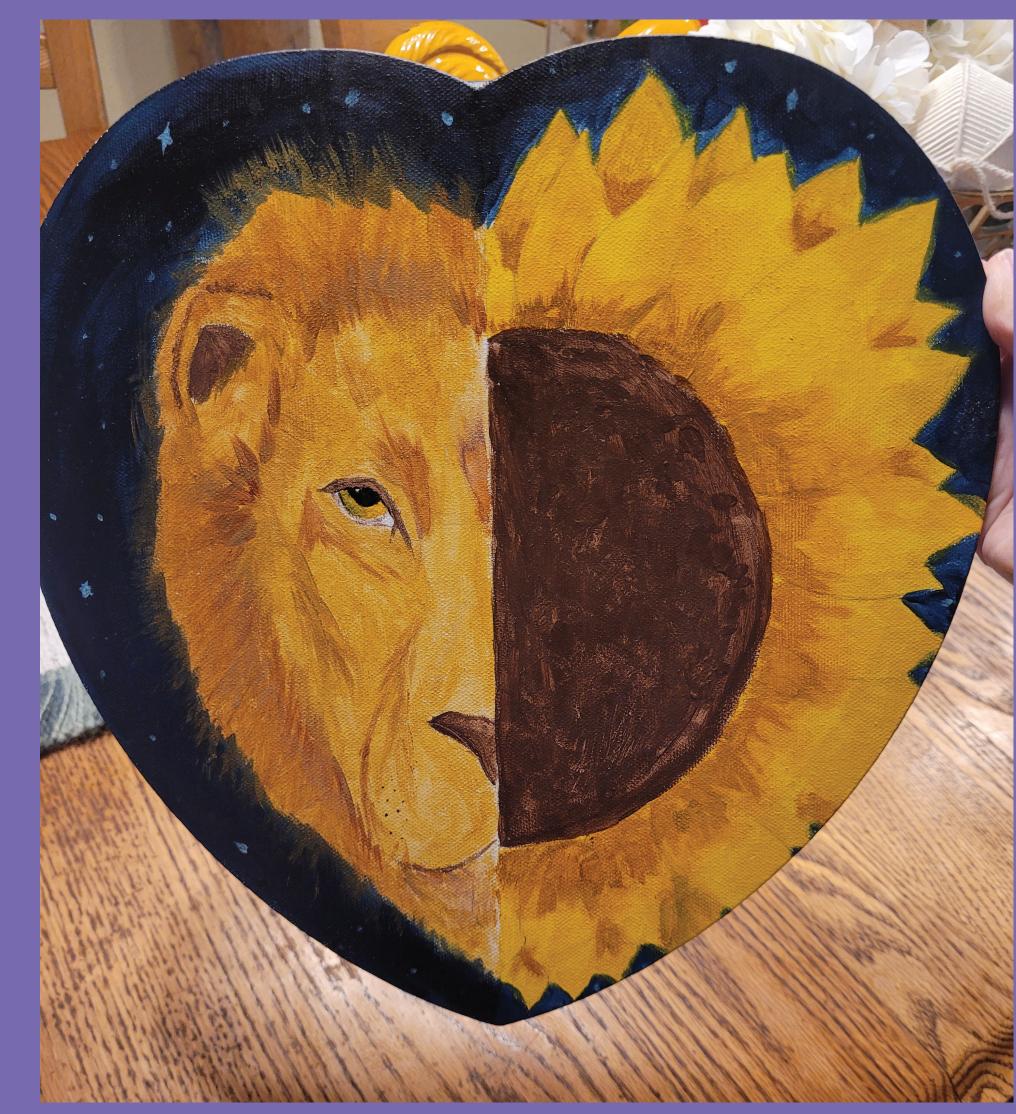

## **TLLUSTRATIONS**Artwork

## CHALLENGE

Explore your creativity using different mediums to create art you're proud of.

## SOLUTION

Over years of creating things, these are my favorite pieces for many reasons other than how they look. Expressing myself in many ways and showing myself that no matter how hard life gets, I can always make art.