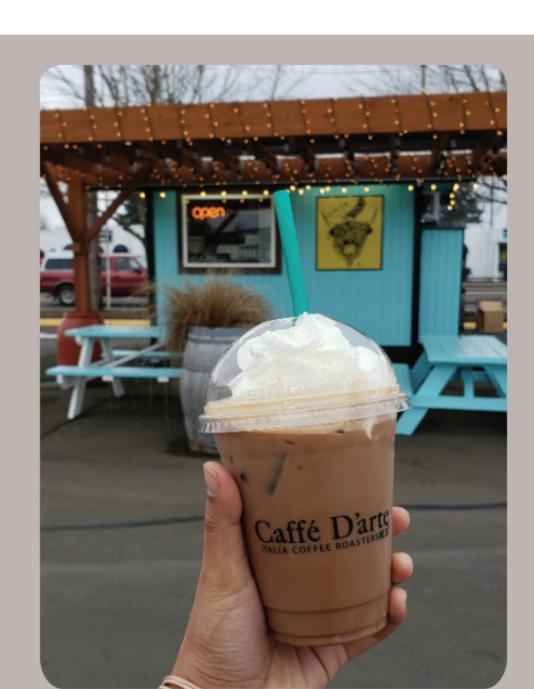

## SOLUTION

My partner and I wanted to create a website that would support our local coffee shops. Once set on what we wanted for our website, we divided up who will do what. One person would create certain pages while the other created the rest of the pages, then we both went to as many local coffee shops as possible while write our own findings and reviews for each location.