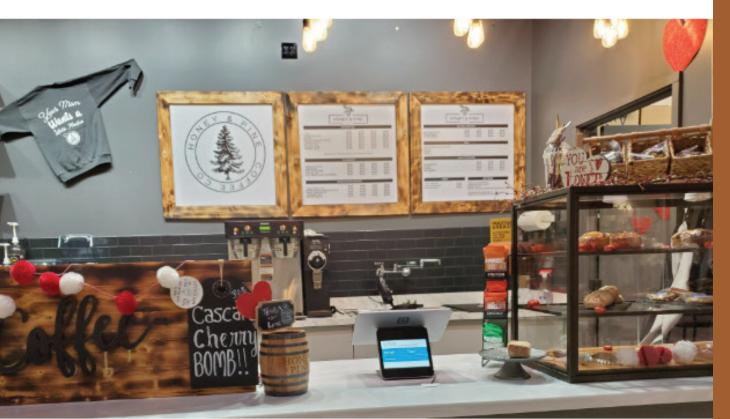

#### ONEY AND PINE »

Honey and Pine is a small coffee shop in Salem located inside the willamette own center mall. They're a hidden gem and fairly new. All the employees are un, out-going, and bubbly making it a great experience to order a cheap yet delicious cup of coffee while walking around the mall.