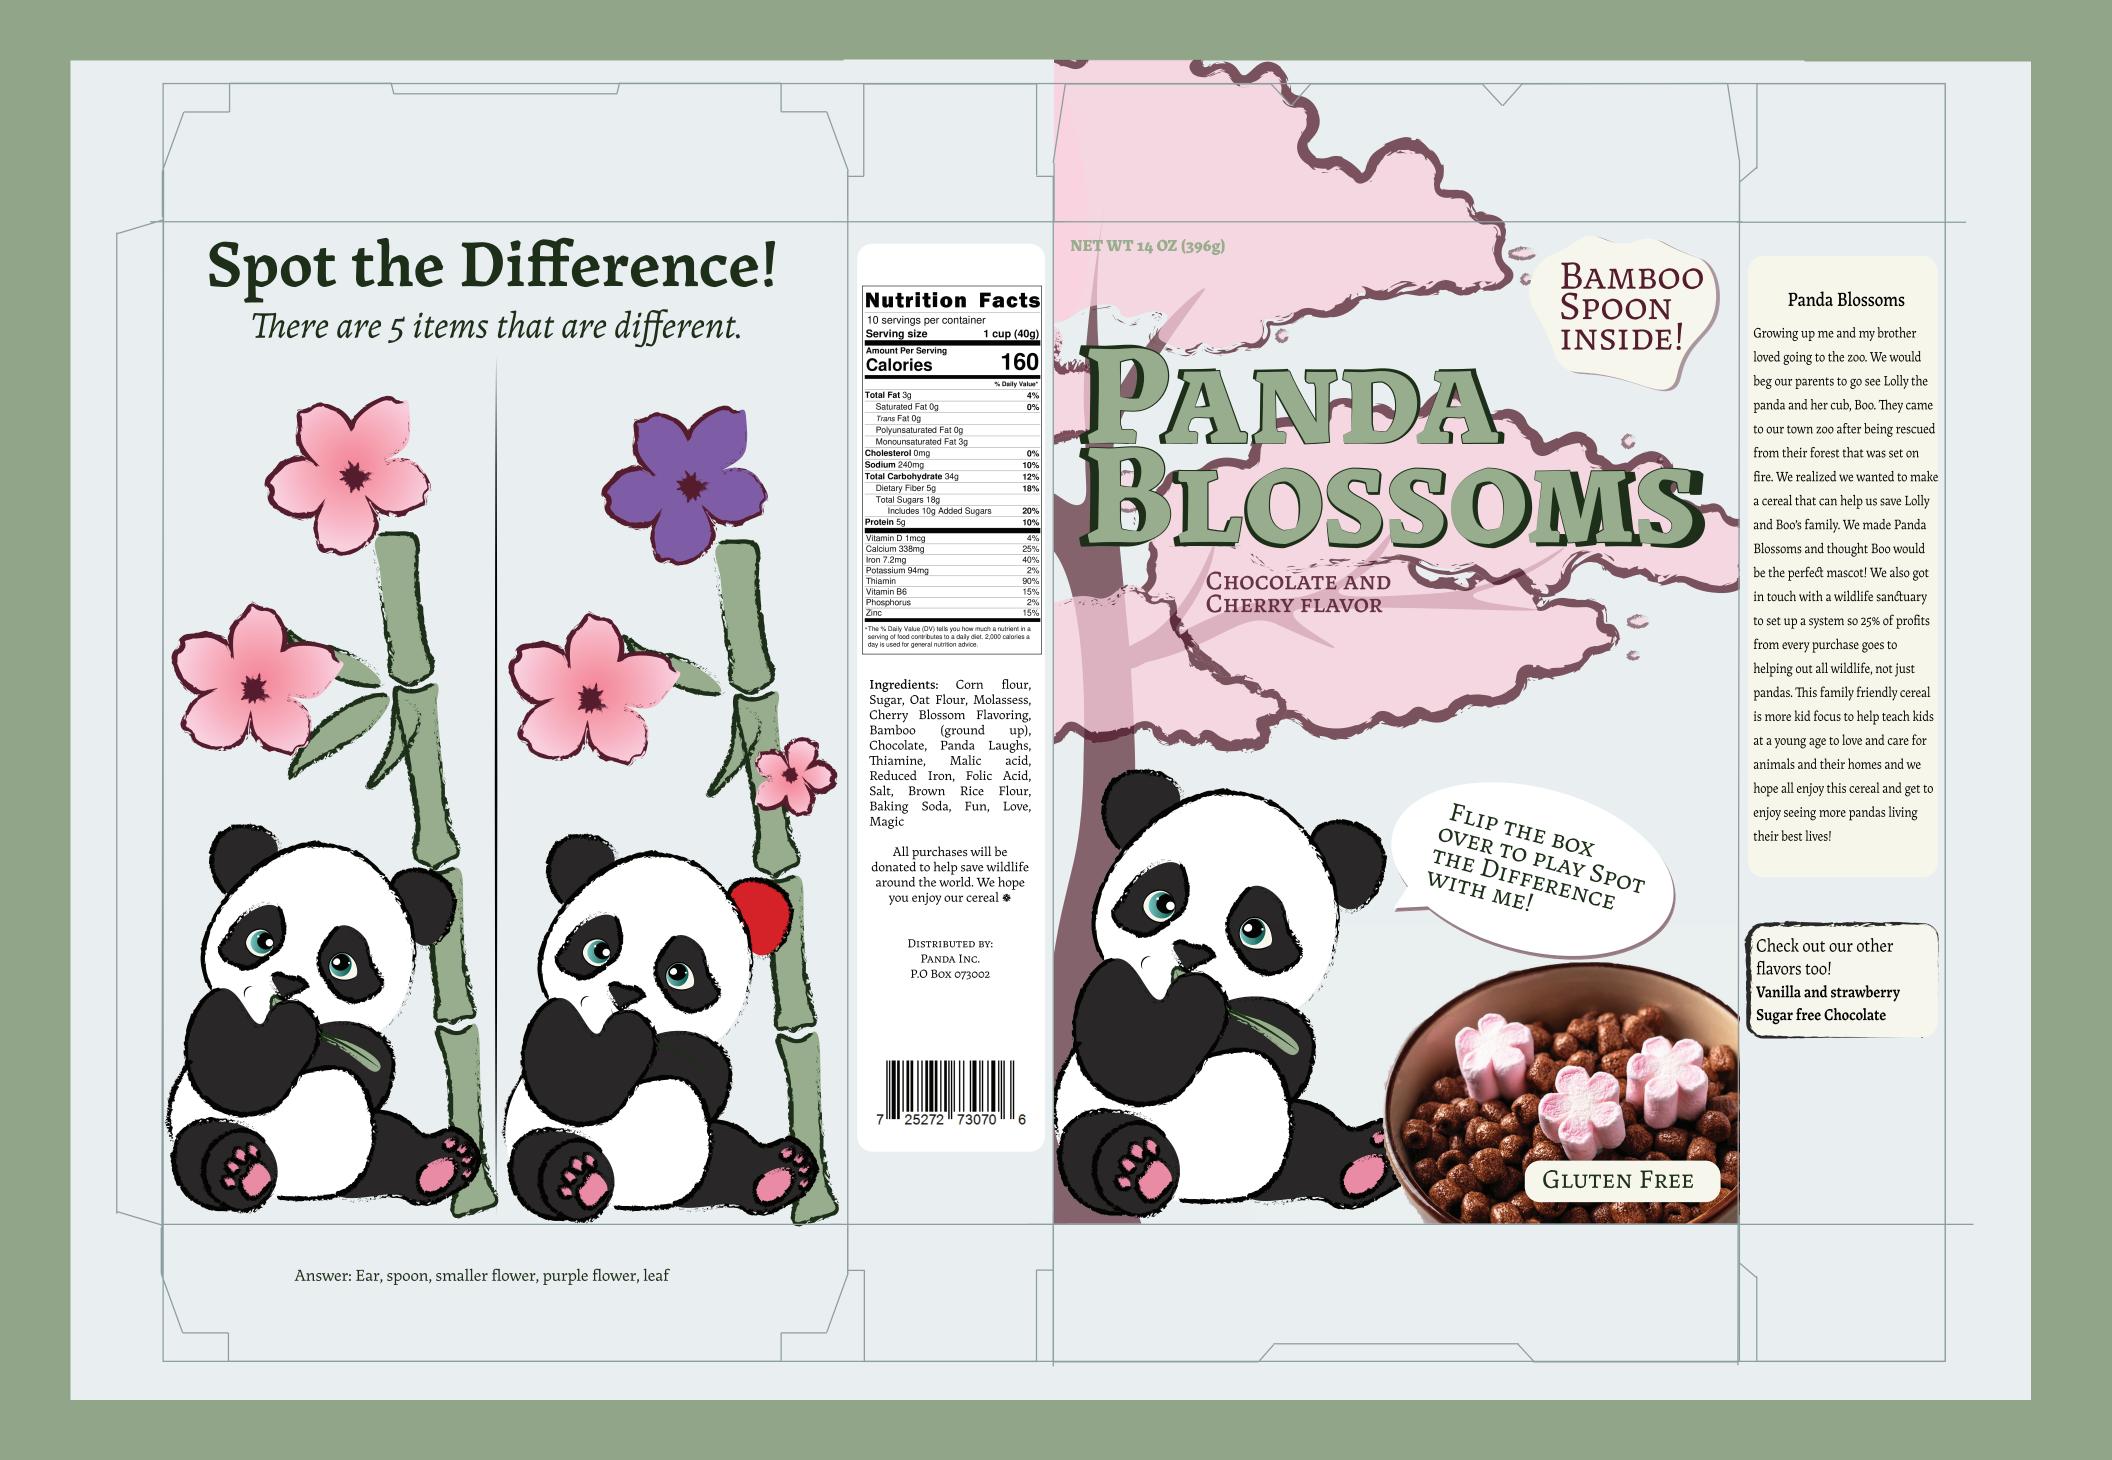

## PANDA BLOSSOMS Package Design

## CHALLENGE

Compose a cereal box design with an interactive feature on the back, then map out a dieline to cut and assemble the box.

## SOLUTION

Starting out with a mood board, I went with a panda mascot. I wanted fun pastel colors that have a child-like feel that will also help this brand stand out on the shelves.

| 10 servings per container                                                                                                                                                                                  | acts Panda Blossoms                                                                                                                                                 |
|------------------------------------------------------------------------------------------------------------------------------------------------------------------------------------------------------------|---------------------------------------------------------------------------------------------------------------------------------------------------------------------|
|                                                                                                                                                                                                            | Growing up me and my brother                                                                                                                                        |
| Amount Per Serving Calories                                                                                                                                                                                | 160 loved going to the zoo. We would                                                                                                                                |
| Total Fat 3g                                                                                                                                                                                               | beg our parents to go see Lolly to                                                                                                                                  |
| Saturated Fat 0g                                                                                                                                                                                           | panda and her cub, Boo. They ca                                                                                                                                     |
| Trans Fat 0g Polyunsaturated Fat 0g                                                                                                                                                                        | to our town zoo after being resc                                                                                                                                    |
| Monounsaturated Fat 3g<br>Cholesterol Omg                                                                                                                                                                  |                                                                                                                                                                     |
| Sodium 240mg                                                                                                                                                                                               | 10% Irom their forest that was set of                                                                                                                               |
| Total Carbohydrate 34g<br>Diesary Fiber 5g                                                                                                                                                                 | fire. We realized we wanted to n                                                                                                                                    |
| Total Sugars 18g<br>Includes 10g Added Sugars                                                                                                                                                              | a cereal that can help us save Lo                                                                                                                                   |
| Protein 5g                                                                                                                                                                                                 | 10% and Deate Countly XXV and a Deate                                                                                                                               |
| Vitamin D 1mcg<br>Galcium 338mg                                                                                                                                                                            | Blossoms and thought Boo woul                                                                                                                                       |
| Iron 7.2mg<br>Potessium 94mg                                                                                                                                                                               | AUTYS<br>AUX                                                                                                                                                        |
| Thiamin<br>Vitamin B6                                                                                                                                                                                      | be the perfect mascot! We also g                                                                                                                                    |
| Phosphorus                                                                                                                                                                                                 | in touch with a wildlife sanctua                                                                                                                                    |
| Zinc The to Daily Value (DV) tells you how much a                                                                                                                                                          | to set up a system so 25% of prof                                                                                                                                   |
| serving of food contributes to a daily dier. 2,00 day is used for general nutrition advice.                                                                                                                |                                                                                                                                                                     |
|                                                                                                                                                                                                            | helping out all wildlife, not just                                                                                                                                  |
| Ingredients: Corn                                                                                                                                                                                          | flour,                                                                                                                                                              |
| Sugar, Oat Flour, Mola                                                                                                                                                                                     | 100000                                                                                                                                                              |
| Unerry Blossom Flav                                                                                                                                                                                        | is more kid focils to help feach k                                                                                                                                  |
| Cherry Blossom Flav<br>Bamboo (ground                                                                                                                                                                      | up),                                                                                                                                                                |
| Bamboo (ground<br>Chocolate, Panda La                                                                                                                                                                      | up),<br>aughs, at a young age to love and care for                                                                                                                  |
| Bamboo (ground<br>Chocolate, Panda La<br>Thiamine, Malic                                                                                                                                                   | aughs, at a young age to love and care for acid, animals and their homes and we                                                                                     |
| Bamboo (ground<br>Chocolate, Panda La<br>Thiamine, Malic<br>Reduced Iron, Folic                                                                                                                            | up),<br>aughs, at a young age to love and care for                                                                                                                  |
| Bamboo (ground<br>Chocolate, Panda La<br>Thiamine, Malic<br>Reduced Iron, Folic<br>Salt, Brown Rice<br>Baking Soda, Fun,                                                                                   | aughs, at a young age to love and care for acid, animals and their homes and we hope all enjoy this cereal and ge                                                   |
| Bamboo (ground<br>Chocolate, Panda La<br>Thiamine, Malic<br>Reduced Iron, Folic<br>Salt, Brown Rice                                                                                                        | aughs, at a young age to love and care for acid, animals and their homes and we hope all enjoy this cereal and ge enjoy seeing more pandas living                   |
| Bamboo (ground<br>Chocolate, Panda La<br>Thiamine, Malic<br>Reduced Iron, Folic<br>Salt, Brown Rice<br>Baking Soda, Fun,<br>Magic                                                                          | up), aughs, acid, Acid, Acid, Flour, Love, enjoy seeing more pandas living their best lives!                                                                        |
| Bamboo (ground<br>Chocolate, Panda La<br>Thiamine, Malic<br>Reduced Iron, Folic<br>Salt, Brown Rice<br>Baking Soda, Fun,                                                                                   | aughs, at a young age to love and care for acid, animals and their homes and we hope all enjoy this cereal and ge enjoy seeing more pandas living their best lives! |
| Bamboo (ground Chocolate, Panda La Thiamine, Malic Reduced Iron, Folic Salt, Brown Rice Baking Soda, Fun, Magic  All purchases will h donated to help save will around the world. We                       | aughs, acid, animals and their homes and we hope all enjoy this cereal and ge their best lives!  be ildlife hope                                                    |
| Bamboo (ground Chocolate, Panda La Thiamine, Malic Reduced Iron, Folic Salt, Brown Rice Baking Soda, Fun, Magic  All purchases will be donated to help save wi                                             | aughs, acid, animals and their homes and we hope all enjoy this cereal and ge their best lives!  be ildlife hope                                                    |
| Bamboo (ground Chocolate, Panda La Thiamine, Malic Reduced Iron, Folic Salt, Brown Rice Baking Soda, Fun, Magic  All purchases will be donated to help save with around the world. We you enjoy our cereal | aughs, acid, animals and their homes and we hope all enjoy this cereal and ge enjoy seeing more pandas living their best lives!                                     |
| Bamboo (ground Chocolate, Panda La Thiamine, Malic Reduced Iron, Folic Salt, Brown Rice Baking Soda, Fun, Magic  All purchases will be donated to help save will around the world. We                      | aughs, acid, animals and their homes and was hope all enjoy this cereal and ge enjoy seeing more pandas living their best lives!  Check out our other               |
| Bamboo (ground Chocolate, Panda La Thiamine, Malic Reduced Iron, Folic Salt, Brown Rice Baking Soda, Fun, Magic  All purchases will h donated to help save with around the world. We you enjoy our cereal  | aughs, acid, animals and their homes and we hope all enjoy this cereal and ge enjoy seeing more pandas living their best lives!                                     |

Sugar free Chocolate